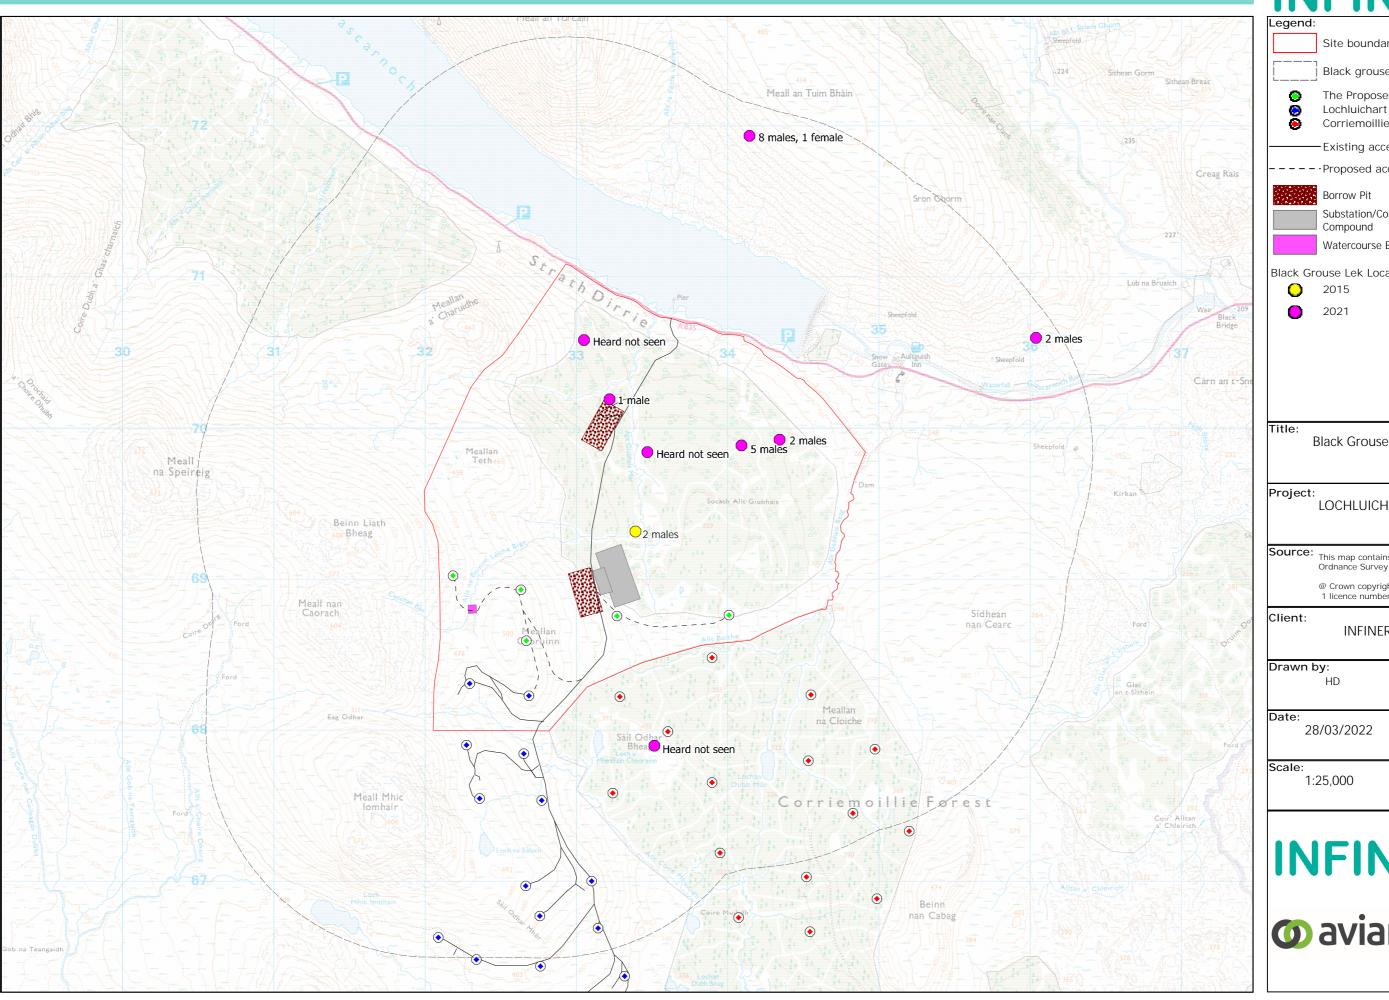

## Figure 3.8: Black Grouse Survey and Results

| Legend:                        |                                                      |                                                          |
|--------------------------------|------------------------------------------------------|----------------------------------------------------------|
|                                | Site boundary                                        |                                                          |
| II i                           | _                                                    | arch area (1 Ekm)                                        |
| L                              | Ü                                                    | arch area (1.5km)                                        |
| 000                            |                                                      | evelopment<br>erational Schemes<br>nd Farm (operational) |
|                                | Existing access                                      | track                                                    |
|                                | Proposed access                                      | s track                                                  |
| นเนยนนนย์<br>อังวิธีวิจีริจีริ | Borrow Pit                                           |                                                          |
|                                | Substation/Control Building/Construction<br>Compound |                                                          |
|                                | Watercourse Bridg                                    | ge                                                       |
| Black Gro                      | ouse Lek Location                                    | าร                                                       |
| 0                              | 2015                                                 |                                                          |
| 0                              | 2021                                                 |                                                          |
| Title:                         |                                                      |                                                          |
|                                | lack Grouse Su                                       | rvey and Results                                         |
|                                |                                                      |                                                          |
| Project:                       | LOCHLUICHAR                                          | T EXTENSION II                                           |
| Source:                        | This man contains dat                                | a from the following sources:                            |
| '                              | Ordnance Survey (202                                 | 22)                                                      |
| l '                            | Crown copyright. Al Ilicence number 010              | II rights reserved 2022.<br>1031673.                     |
|                                |                                                      |                                                          |
| Client:                        | INFINERGY                                            | LTD                                                      |
| Client:<br>Drawn b             | y:                                                   | Checked:                                                 |
|                                |                                                      |                                                          |
| Drawn b                        | y:<br>HD                                             | Checked:<br>CG<br>Figure:                                |
| Drawn b                        | y:                                                   | <b>Checked</b> :<br>CG                                   |
| Drawn b                        | y:<br>HD                                             | Checked:<br>CG<br>Figure:                                |