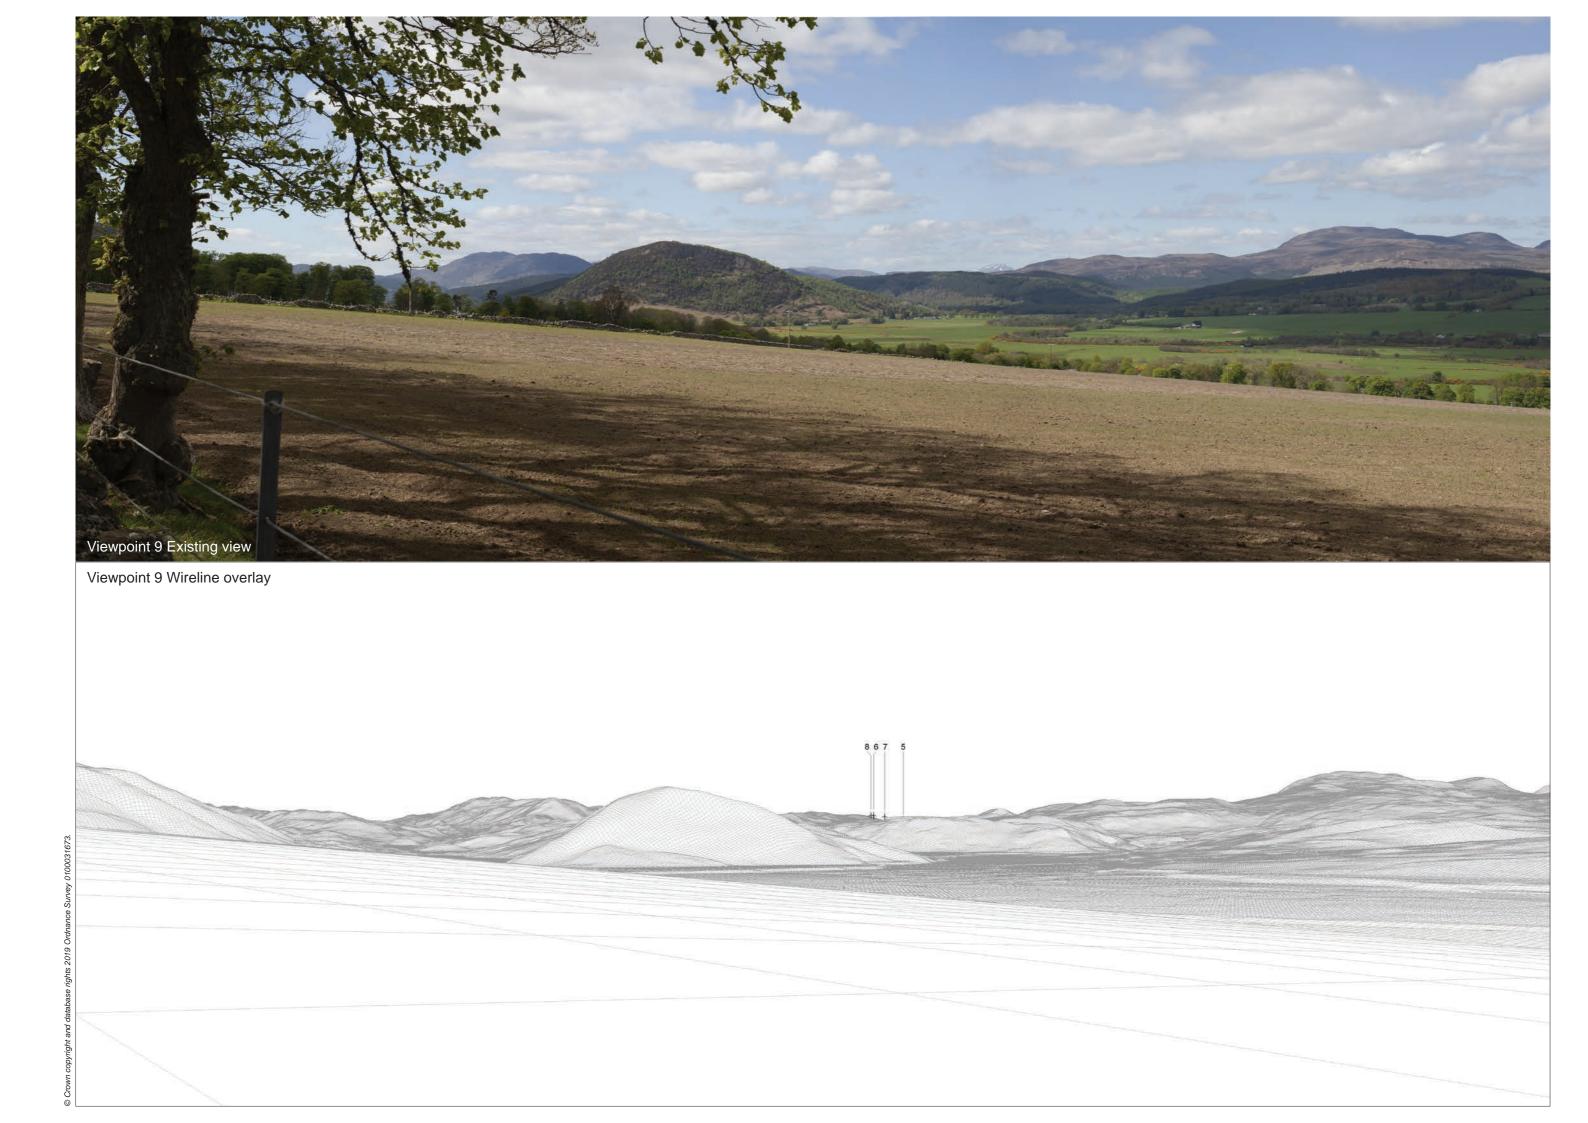

Camera: EOS 5D Mark II

Focal length: 50mm vertical (27°) x 28mm horizontal (65.5°)

Camera height: 1.5m

Date: 16/05/18

Time: 14:00

The images contained on this page and the following two pages are not representative of scale and distance from the actual Viewpoint and show the wind farm development in its wider landscape context only.

**Viewpoint 9: Avenue of Fairburn Estate** 

Distance to nearest turbine: 20.780km

Camera: EOS 5D Mark II

Focal length: 50mm

Camera height: 1.5m

Date: 16/05/18

Time: 14:00