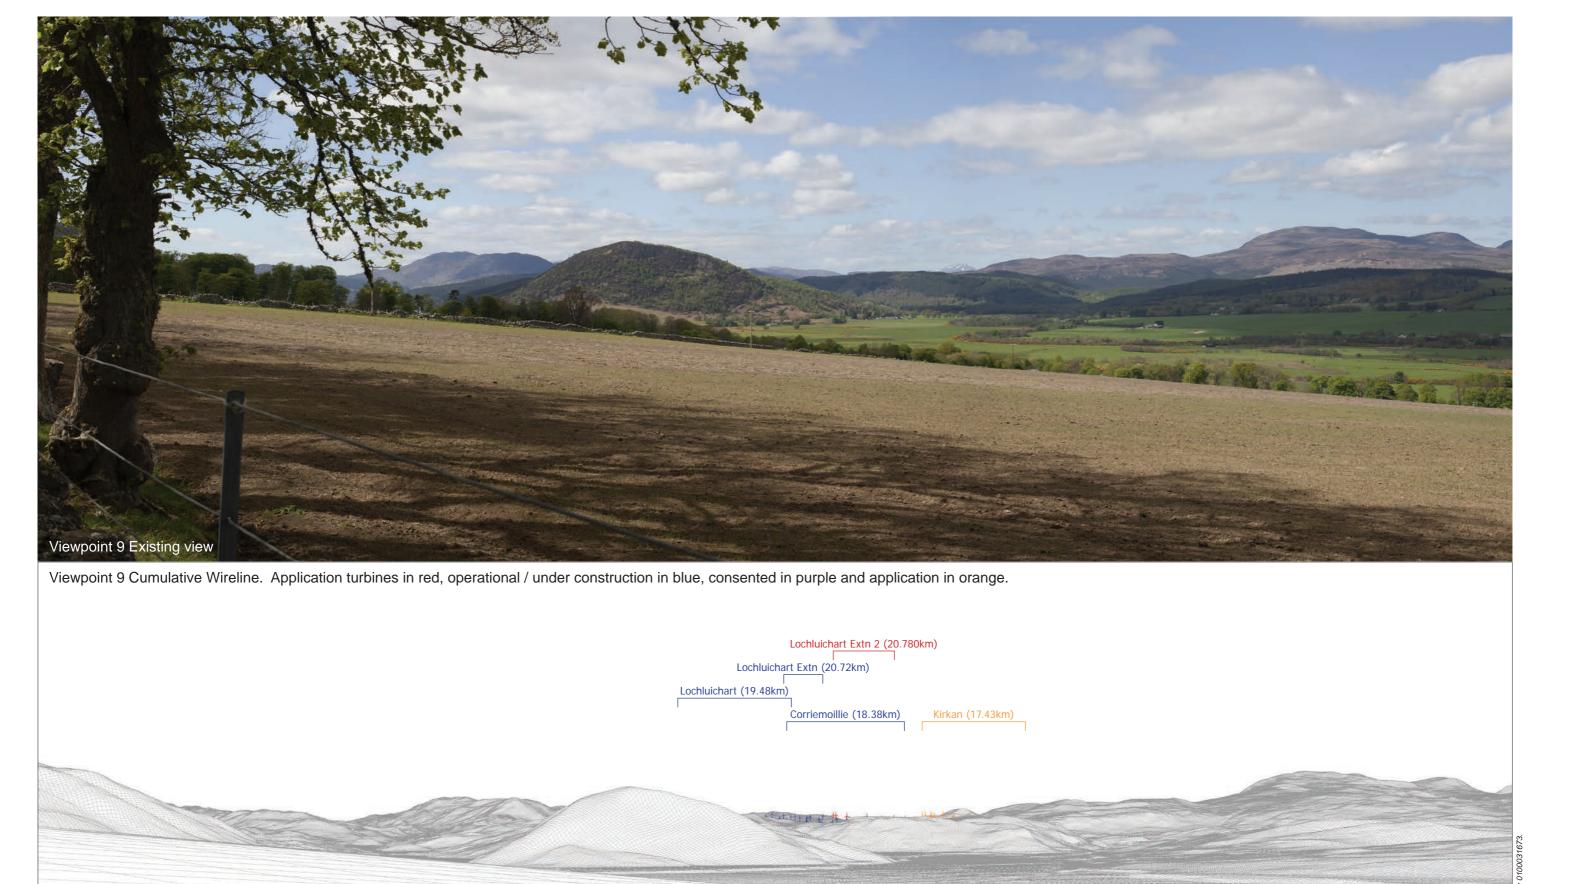

Camera: EOS 5D Mark II

Focal length: 50mm vertical (27°) x 28mm horizontal (65.5°)

Camera height: 1.5m

Date: 16/05/18

Time: 14:00

The images contained on this page and the following two pages are not representative of scale and distance from the actual Viewpoint and show the wind farm development in its wider landscape context only.

**Viewpoint 9: Avenue of Fairburn Estate** 

Distance to nearest turbine: 20.780km

Camera: EOS 5D Mark II

Focal length: 50mm

Camera height: 1.5m

Date: 16/05/18

Time: 14:00