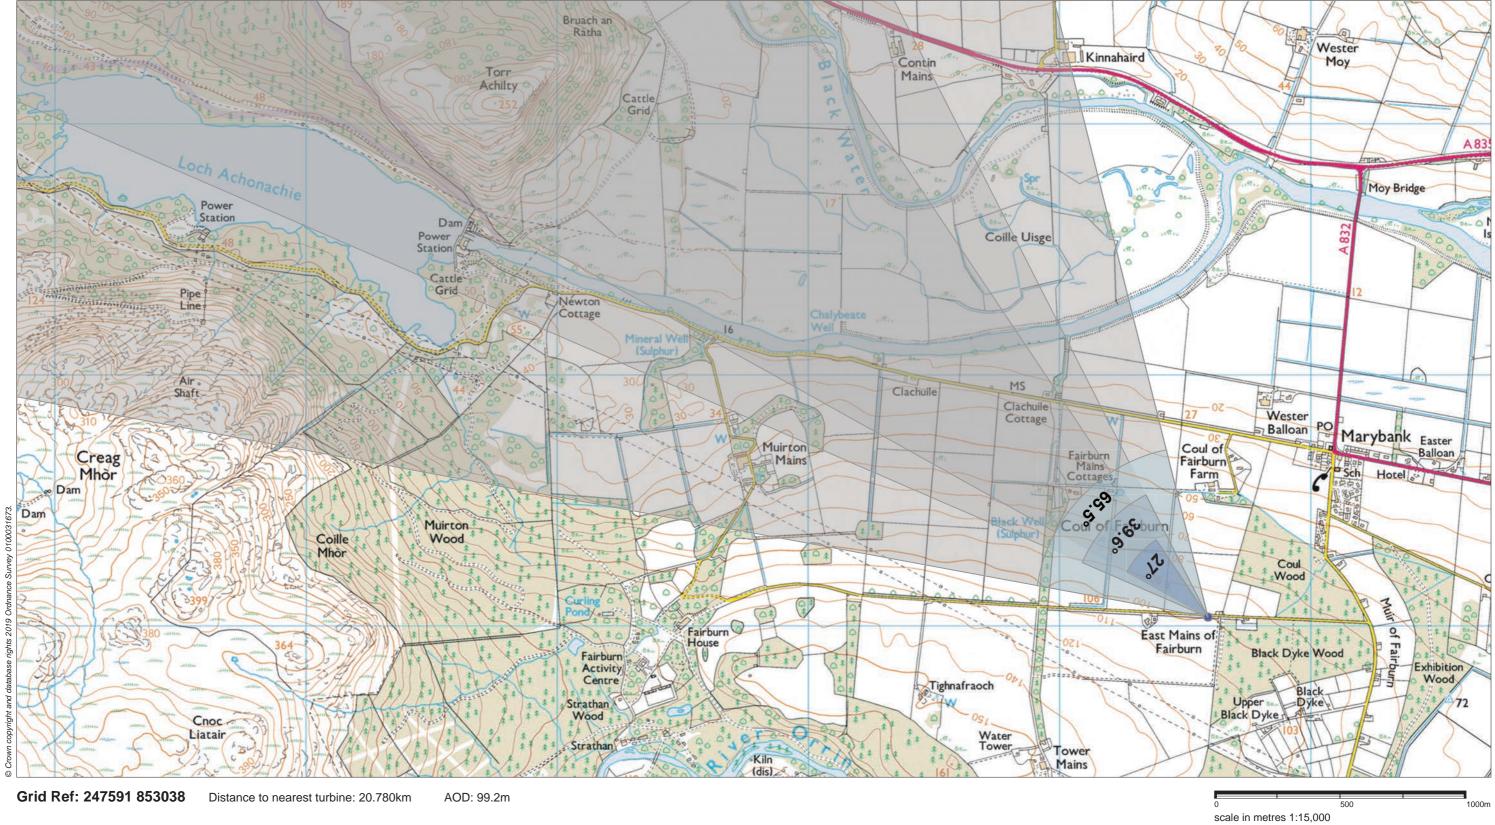

**Viewpoint 9: Avenue of Fairburn Estate** 

This viewpoint is located on the minor road leading to Fairburn House. From Marybank, follow the minor road south towards Muir of Fairburn and then take the first minor road west towards Fairburn House. The viewpoint is located west of Black Dyke Wood.

THC Viewpoint 9 **Avenue of Fairburn Estate**Fig 8.56

Lochluichart Wind Farm Extension II EIA

Extent of 50mm single frame image —

**Viewpoint 9: Avenue of Fairburn Estate** 

Distance to nearest turbine: 20.780km