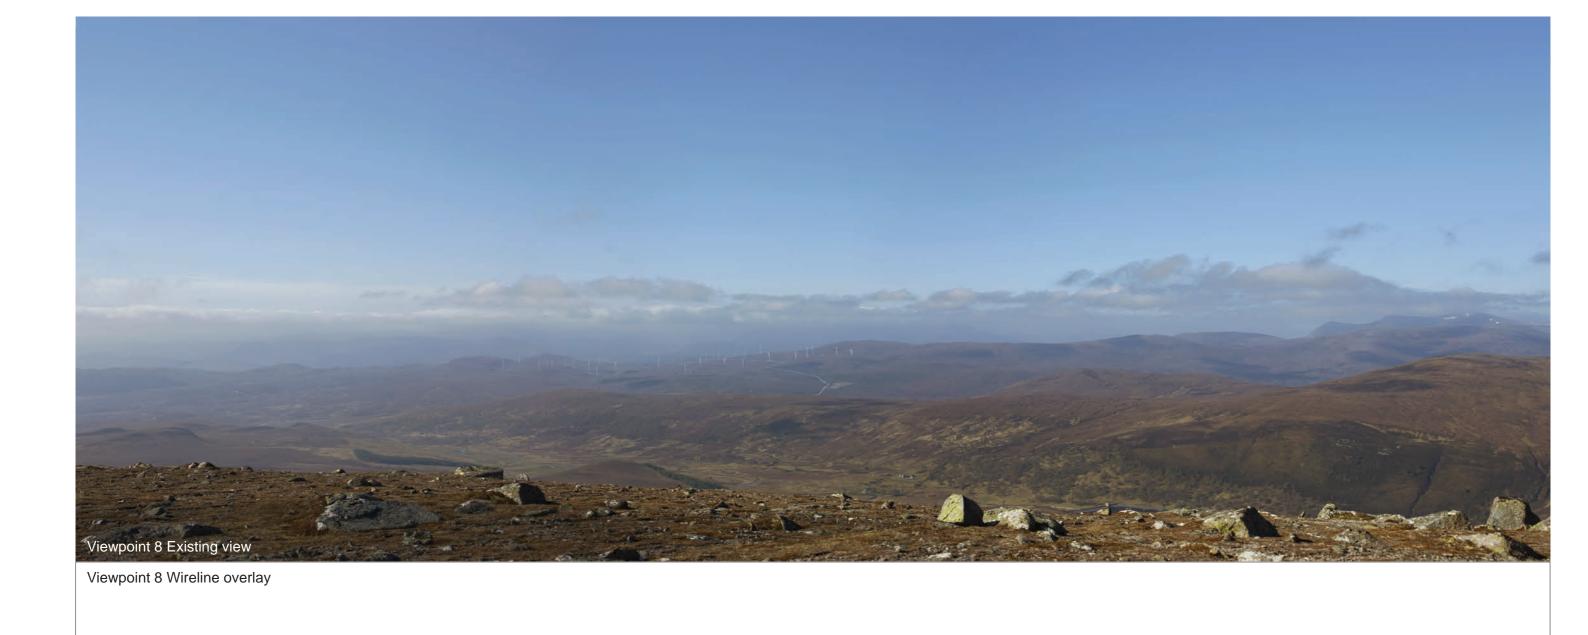

THC Viewpoint 8 **Beinn a Chaisteil**Fig 8.55

Lochluichart Wind Farm Extension II EIA

Extent of 50mm single frame image

Viewpoint 8: Beinn a Chaisteil

Distance to nearest turbine: 9.186km

Camera: EOS 6D

Focal length: 50mm vertical (27°) x 28mm horizontal (65.5°)

Camera height: 1.5m

Date: 04/05/17

Time: 09:17

Fairburn (24.88km)

Corriemoillie (9.57km)

Lochluichart (11.14km)

Lochluichart Extn (10.12km)

Lochluichart Extn 2 (9.186km)

Kirkan (9.17km)

Comm copyright and database rights 2019 Collamos Survey 0 (000031673)

Viewpoint 8: Beinn a Chaisteil

Viewpoint 8: Beinn a Chaisteil