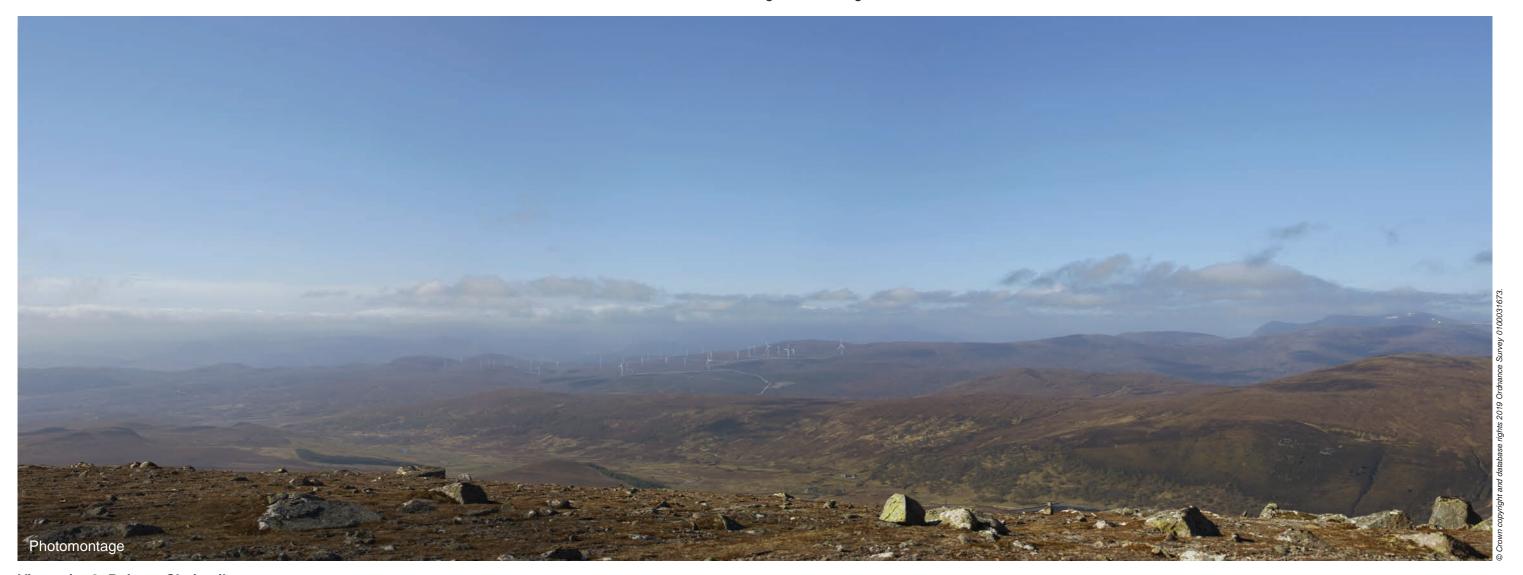

THC Viewpoint 8 **Beinn a Chaisteil**Fig 8.55

Lochluichart Wind Farm Extension II EIA

Extent of 50mm single frame image

Viewpoint 8: Beinn a Chaisteil

Distance to nearest turbine: 9.186km

Camera: EOS 6D

Focal length: 50mm vertical (27°) x 28mm horizontal (65.5°)

Camera height: 1.5m

Date: 04/05/17

Time: 09:17

Fairburn (24.88km)

Corriemoillie (9.57km)

Lochluichart (11.14km)

Lochluichart Extn (10.12km)

Lochluichart Extn 2 (9.186km)

Kirkan (9.17km)

Comm copyright and database rights 2019 Collamos Survey 0 (000031673)

Viewpoint 8: Beinn a Chaisteil

Viewpoint 8: Beinn a Chaisteil