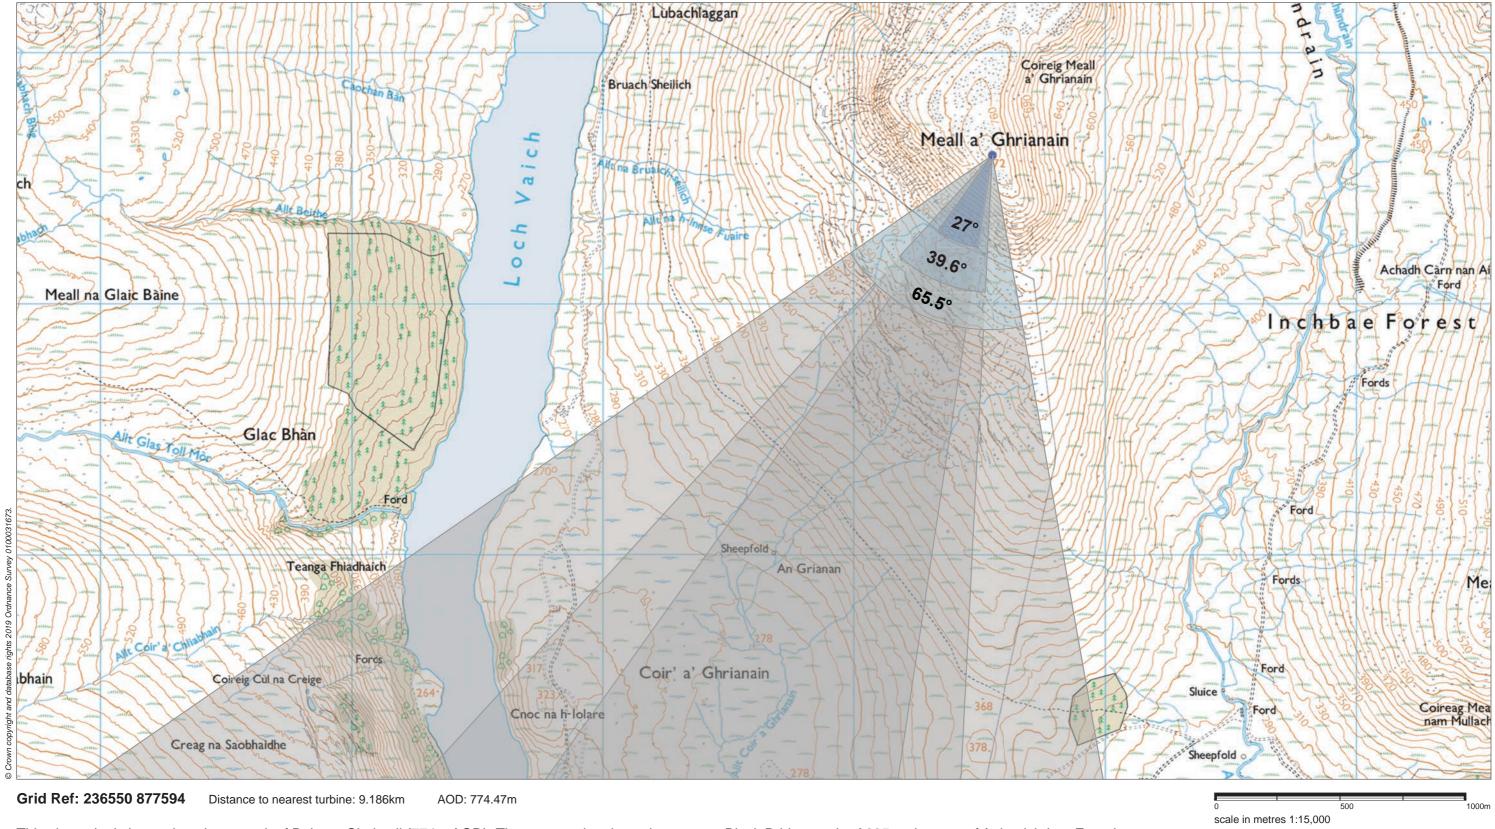

Viewpoint 8: Beinn a Chaisteil

This viewpoint is located on the summit of Beinn a Chaisteil (774m AOD). The route to the viewpoint starts at Black Bridge on the A835 to the east of Aultguish Inn. From here a track is routed north-west through Strath Vaich and then northwards along the eastern shore of Loch Vaich. At the northern end of the loch, walkers must navigate a route, eastwards, across the steep hill slopes to reach the summit.

THC Viewpoint 8 **Beinn a Chaisteil**Fig 8.55

Lochluichart Wind Farm Extension II EIA

Extent of 50mm single frame image

Viewpoint 8: Beinn a Chaisteil

Distance to nearest turbine: 9.186km

Camera: EOS 6D

Focal length: 50mm vertical (27°) x 28mm horizontal (65.5°)

Camera height: 1.5m

Date: 04/05/17

Time: 09:17

Fairburn (24.88km)

Corriemoillie (9.57km)

Lochluichart (11.14km)

Lochluichart Extn (10.12km)

Lochluichart Extn 2 (9.186km)

Kirkan (9.17km)

Comm copyright and database rights 2019 Collamos Survey 0 (000031673)

Viewpoint 8: Beinn a Chaisteil

Viewpoint 8: Beinn a Chaisteil