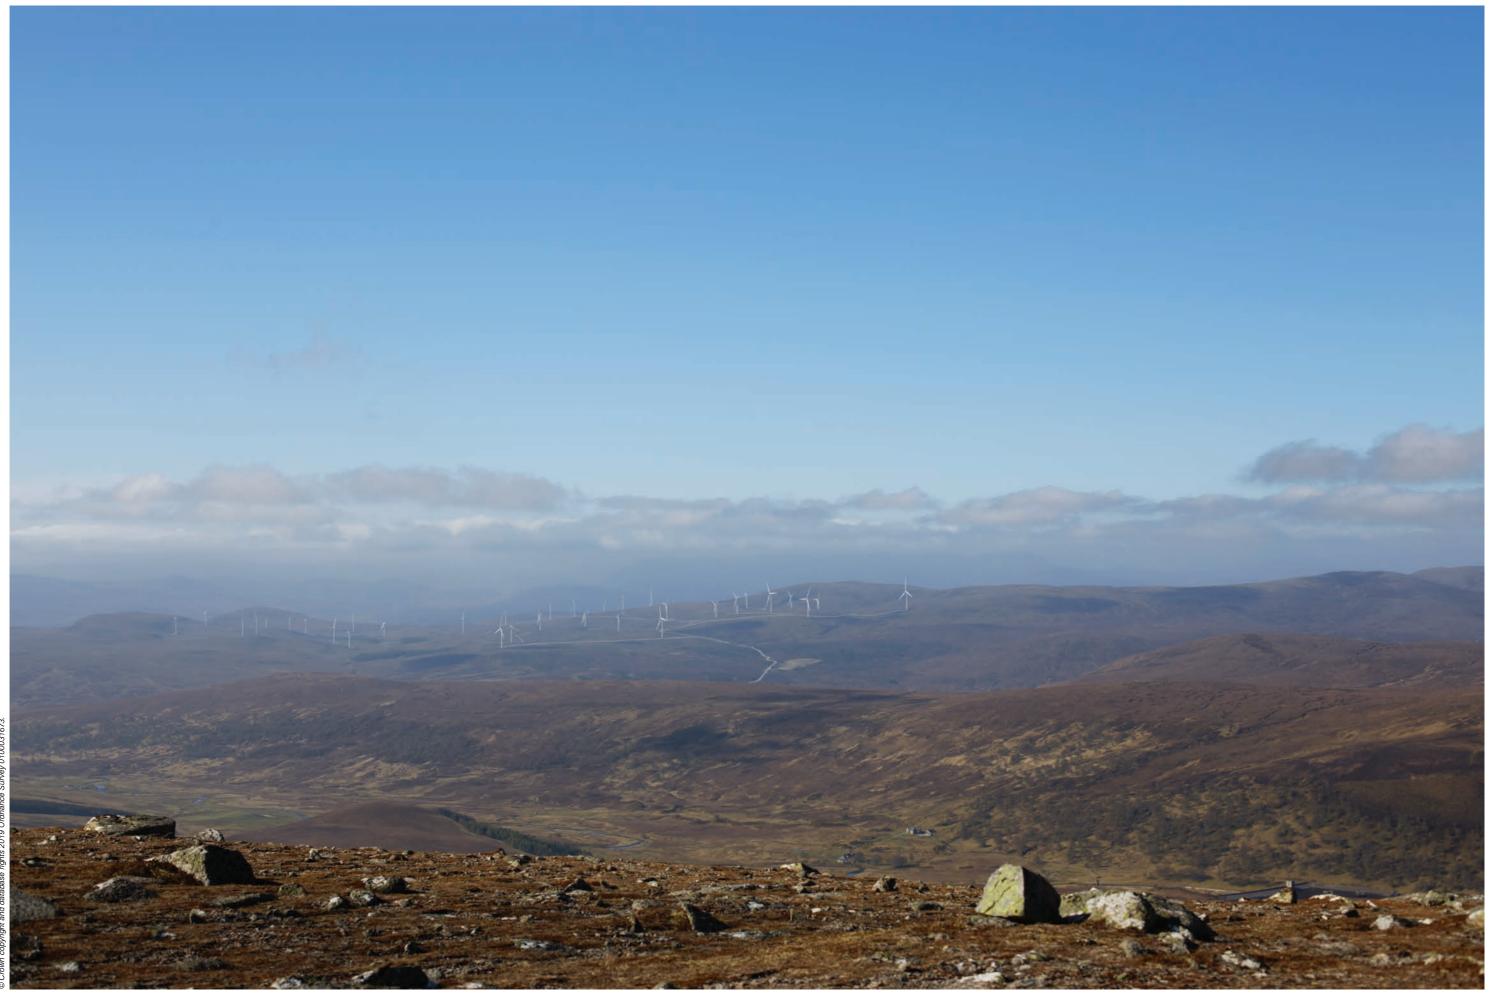

Viewpoint 8: Beinn a Chaisteil

This viewpoint is located on the summit of Beinn a Chaisteil (774m AOD). The route to the viewpoint starts at Black Bridge on the A835 to the east of Aultguish Inn. From here a track is routed north-west through Strath Vaich and then northwards along the eastern shore of Loch Vaich. At the northern end of the loch, walkers must navigate a route, eastwards, across the steep hill slopes to reach the summit.

THC Viewpoint 8 **Beinn a Chaisteil**Fig 8.55

Lochluichart Wind Farm Extension II EIA

Extent of 50mm single frame image

Viewpoint 8: Beinn a Chaisteil

Distance to nearest turbine: 9.186km

Camera: EOS 6D

Focal length: 50mm vertical (27°) x 28mm horizontal (65.5°)

Camera height: 1.5m

Date: 04/05/17

Time: 09:17

Fairburn (24.88km)

Corriemoillie (9.57km)

Lochluichart (11.14km)

Lochluichart Extn (10.12km)

Lochluichart Extn 2 (9.186km)

Kirkan (9.17km)

Comm copyright and database rights 2019 Collamos Survey 0 (000031673)

Viewpoint 8: Beinn a Chaisteil

Viewpoint 8: Beinn a Chaisteil