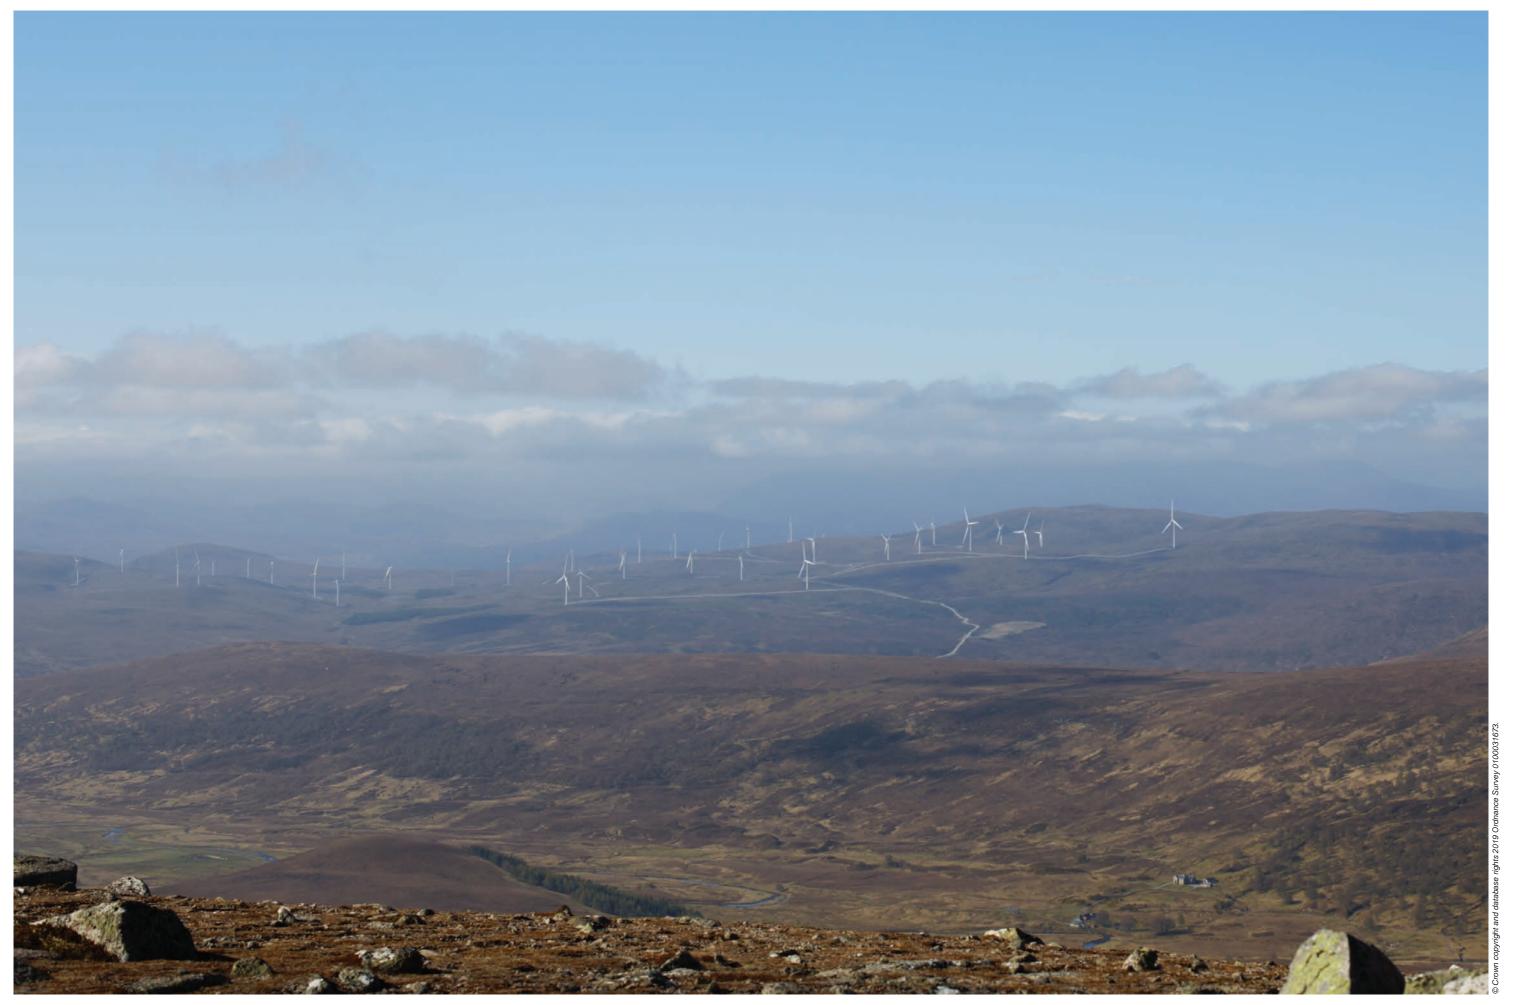

Viewpoint 8: Beinn a Chaisteil

This viewpoint is located on the summit of Beinn a Chaisteil (774m AOD). The route to the viewpoint starts at Black Bridge on the A835 to the east of Aultguish Inn. From here a track is routed north-west through Strath Vaich and then northwards along the eastern shore of Loch Vaich. At the northern end of the loch, walkers must navigate a route, eastwards, across the steep hill slopes to reach the summit.

THC Viewpoint 8 **Beinn a Chaisteil**Fig 8.55

Lochluichart Wind Farm Extension II EIA

Extent of 50mm single frame image

Viewpoint 8: Beinn a Chaisteil

Distance to nearest turbine: 9.186km

Camera: EOS 6D

Focal length: 50mm vertical (27°) x 28mm horizontal (65.5°)

Camera height: 1.5m

Date: 04/05/17

Time: 09:17

Fairburn (24.88km)

Corriemoillie (9.57km)

Lochluichart (11.14km)

Lochluichart Extn (10.12km)

Lochluichart Extn 2 (9.186km)

Kirkan (9.17km)

Comm copyright and database rights 2019 Collamos Survey 0 (000031673)

Viewpoint 8: Beinn a Chaisteil

Viewpoint 8: Beinn a Chaisteil