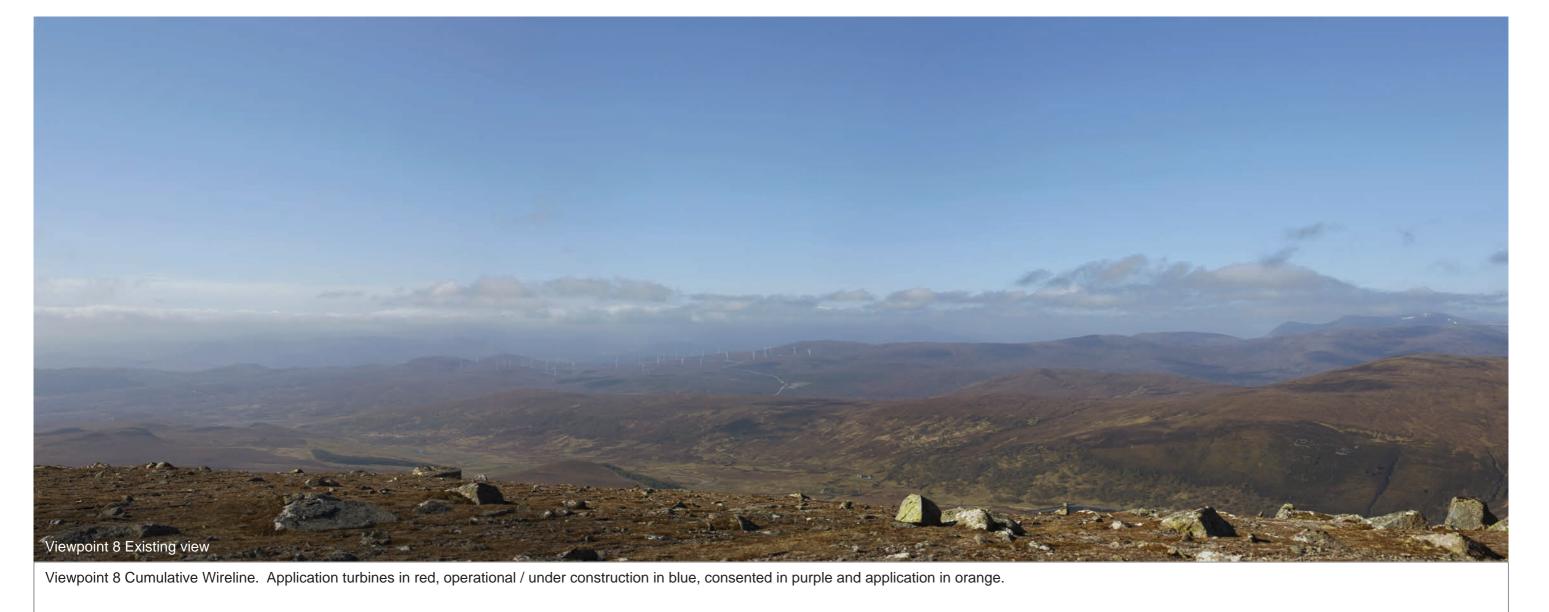

THC Viewpoint 8 **Beinn a Chaisteil**Fig 8.55

Lochluichart Wind Farm Extension II EIA

Extent of 50mm single frame image

Viewpoint 8: Beinn a Chaisteil

Distance to nearest turbine: 9.186km

Camera: EOS 6D

Focal length: 50mm vertical (27°) x 28mm horizontal (65.5°)

Camera height: 1.5m

Date: 04/05/17

Time: 09:17

Fairburn (24.88km)

Corriemoillie (9.57km)

Lochluichart (11.14km)

Lochluichart Extn (10.12km)

Lochluichart Extn 2 (9.186km)

Kirkan (9.17km)

Comm copyright and database rights 2019 Collamos Survey 0 (000031673)

Viewpoint 8: Beinn a Chaisteil

Viewpoint 8: Beinn a Chaisteil