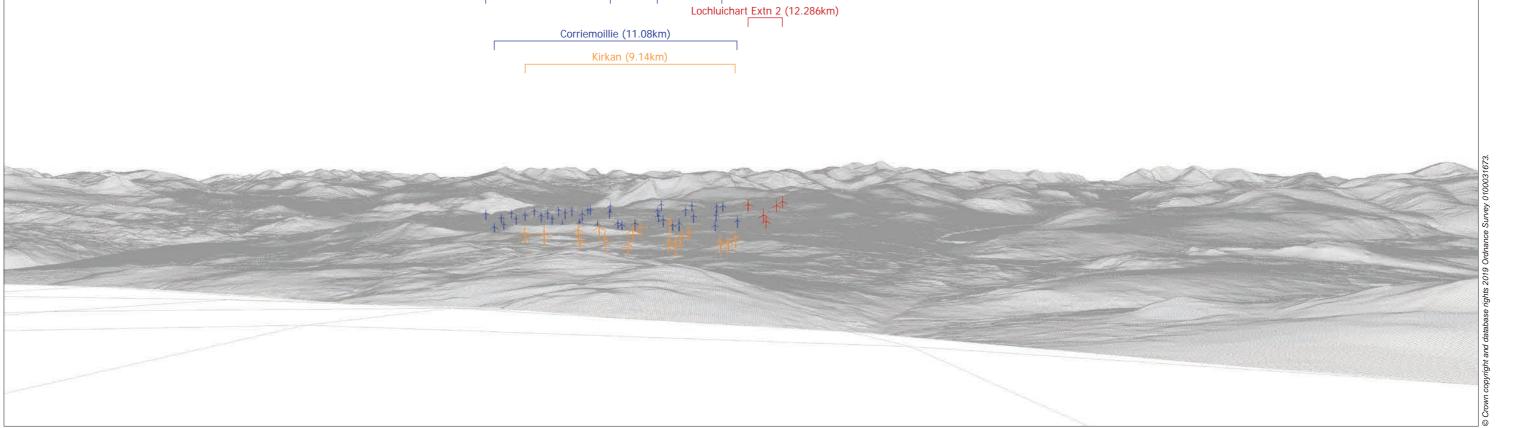

THC Viewpoint 5 **Ben Wyvis (Glas Leathad Mor)**Fig 8.52

Lochluichart Wind Farm Extension II EIA

Extent of 50mm single frame image —

**Viewpoint 5: Ben Wyvis (Glas Leathad Mor)** 

Distance to nearest turbine: 12.286km

Camera: EOS 5D Mark II

Focal length: 50mm vertical (27°) x 28mm horizontal (65.5°)

Camera height: 1.5m

Date: 16/05/18

Time: 10:58

The images contained on this page and the following two pages are not representative of scale and distance from the actual Viewpoint and show the wind farm development in its wider landscape context only.

Viewpoint 5: Ben Wyvis (Glas Leathad Mor)

Distance to nearest turbine: 12.286km

Camera: EOS 5D Mark II

Focal length: 50mm

Camera height: 1.5m

Date: 16/05/18

Time: 10:58

Viewpoint 5: Ben Wyvis (Glas Leathad Mor)