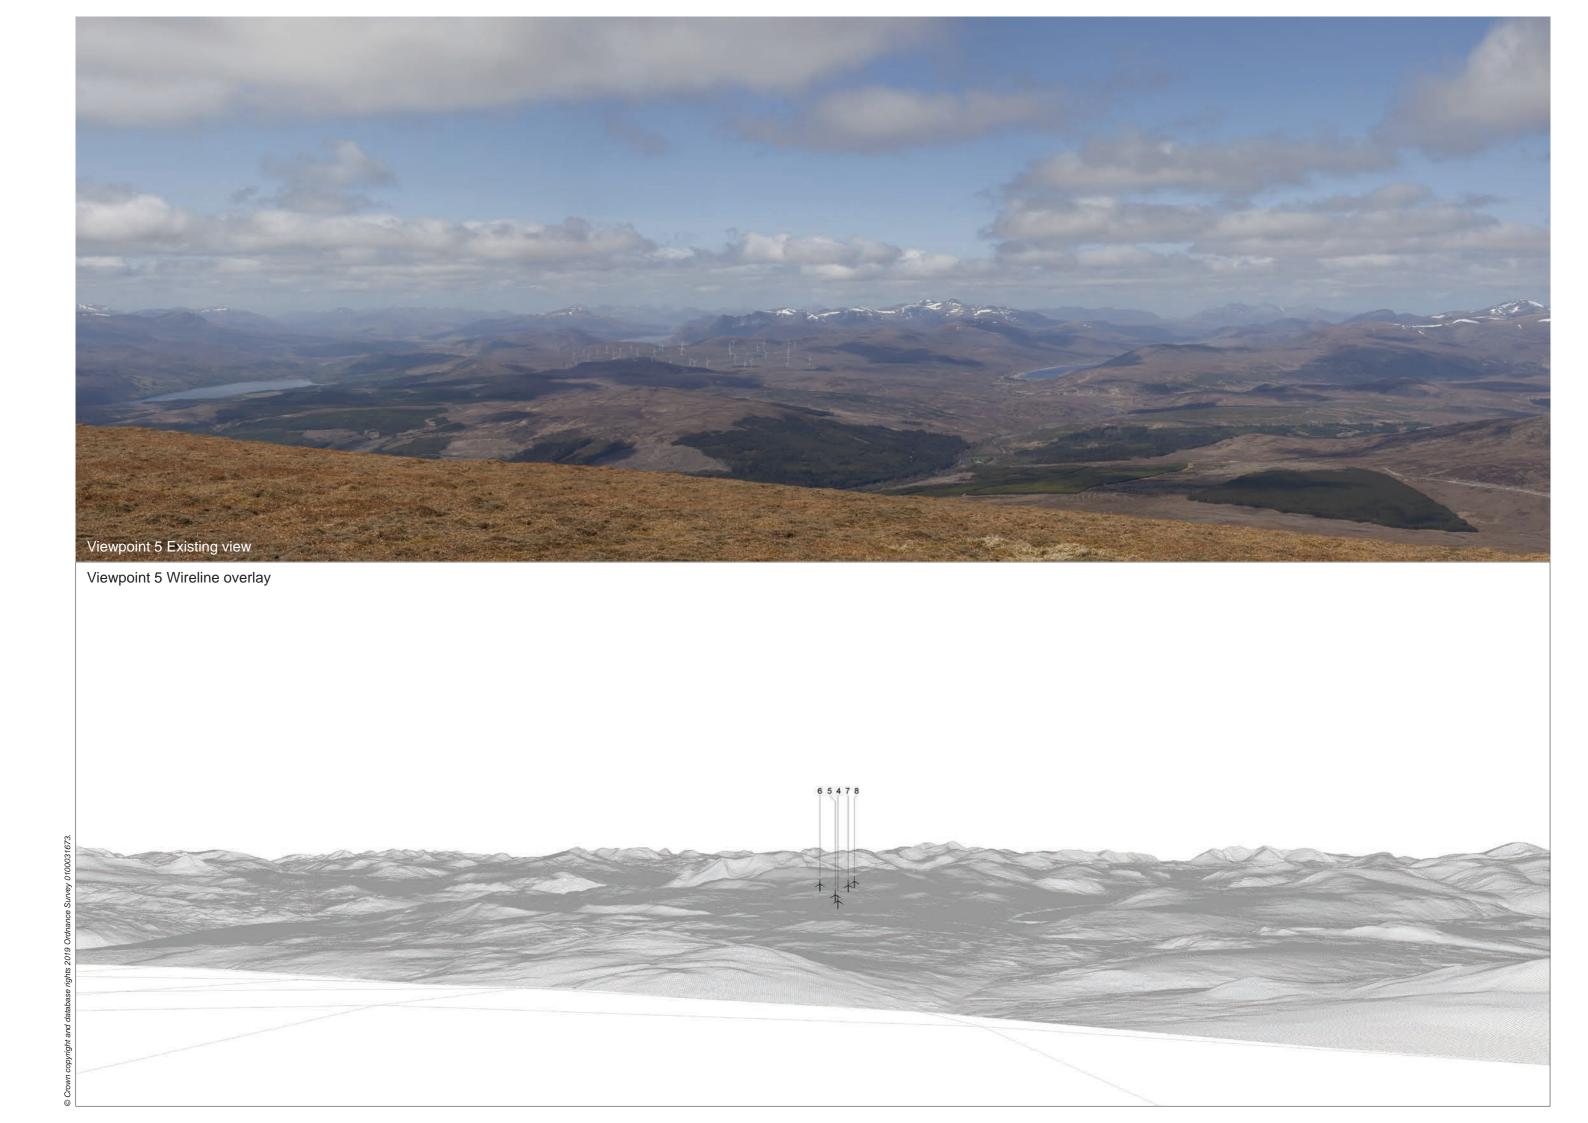

Viewpoint 5: Ben Wyvis (Glas Leathad Mor)

Distance to nearest turbine: 12.286km

Camera: EOS 5D Mark II

Focal length: 50mm

Camera height: 1.5m

Date: 16/05/18

Time: 10:58

Viewpoint 5: Ben Wyvis (Glas Leathad Mor)