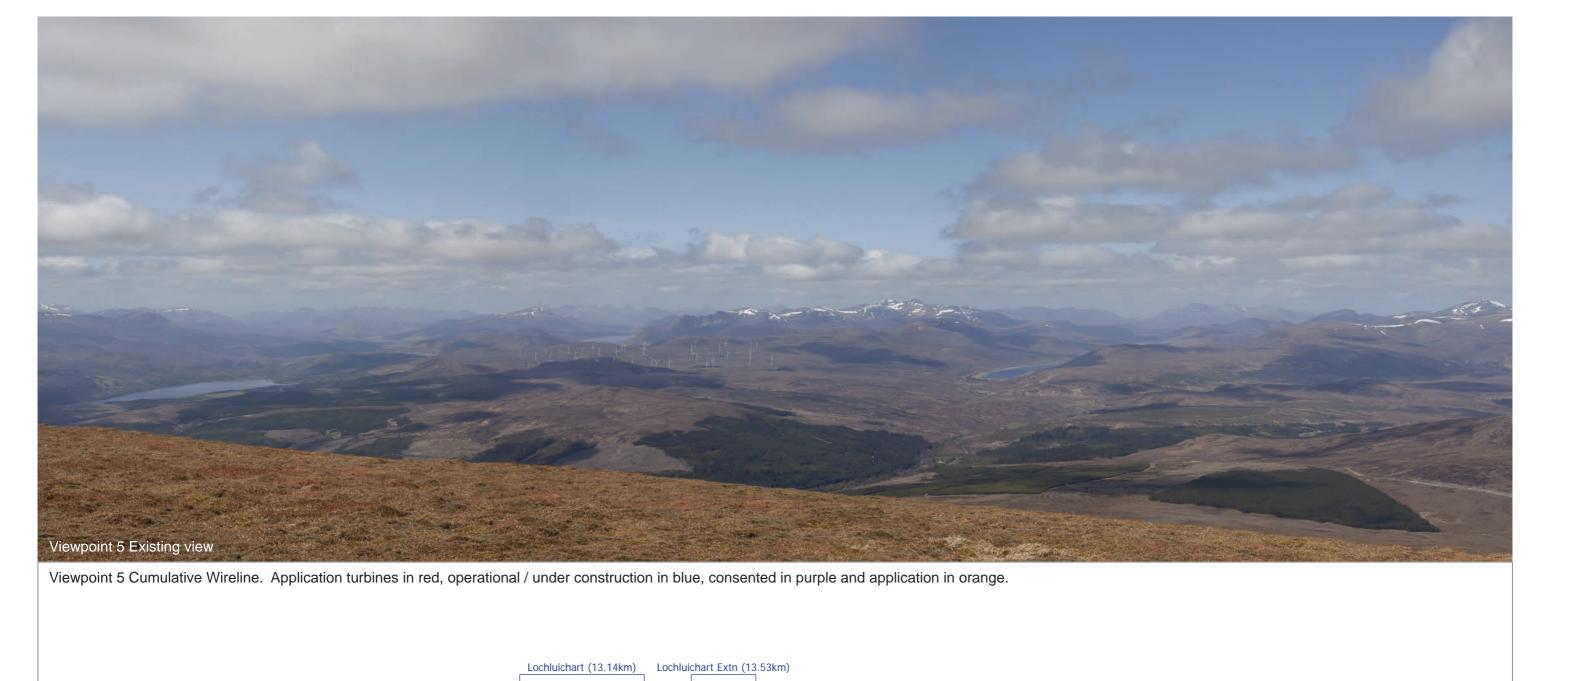

Viewpoint 5: Ben Wyvis (Glas Leathad Mor)

Distance to nearest turbine: 12.286km

Camera: EOS 5D Mark II

Focal length: 50mm

Camera height: 1.5m

Date: 16/05/18

Time: 10:58

Viewpoint 5: Ben Wyvis (Glas Leathad Mor)