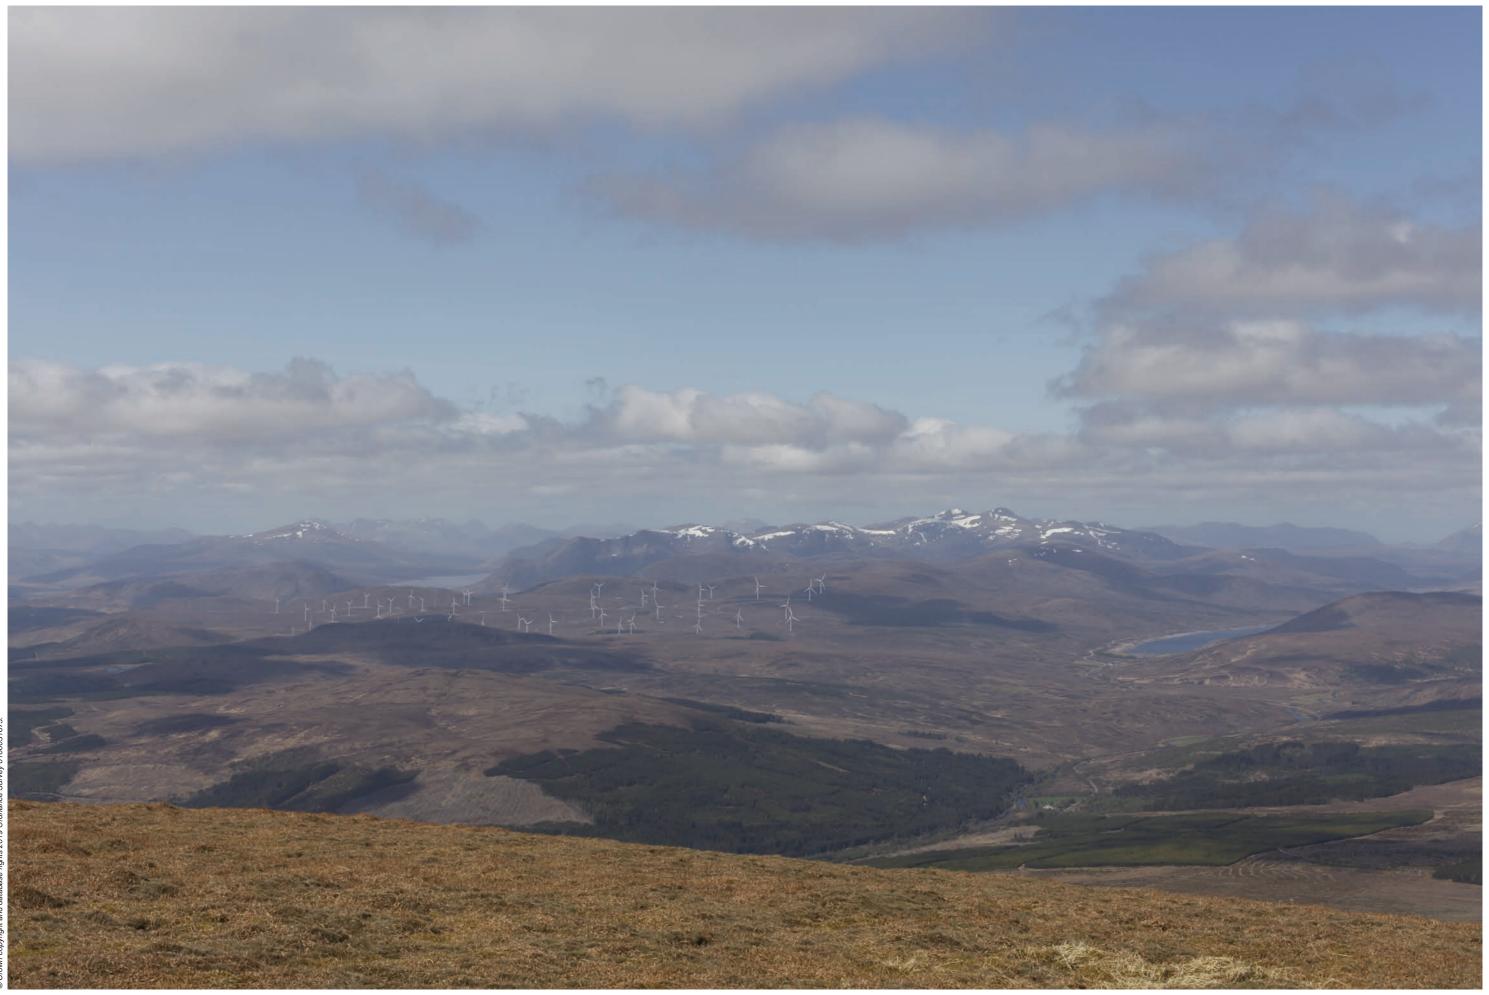

THC Viewpoint 5 **Ben Wyvis (Glas Leathad Mor)**Fig 8.52

Lochluichart Wind Farm Extension II EIA

Extent of 50mm single frame image —

**Viewpoint 5: Ben Wyvis (Glas Leathad Mor)** 

Distance to nearest turbine: 12.286km

Camera: EOS 5D Mark II

Focal length: 50mm vertical (27°) x 28mm horizontal (65.5°)

Camera height: 1.5m

Date: 16/05/18

Time: 10:58

The images contained on this page and the following two pages are not representative of scale and distance from the actual Viewpoint and show the wind farm development in its wider landscape context only.

Viewpoint 5: Ben Wyvis (Glas Leathad Mor)

Distance to nearest turbine: 12.286km

Camera: EOS 5D Mark II

Focal length: 50mm

Camera height: 1.5m

Date: 16/05/18

Time: 10:58

Viewpoint 5: Ben Wyvis (Glas Leathad Mor)