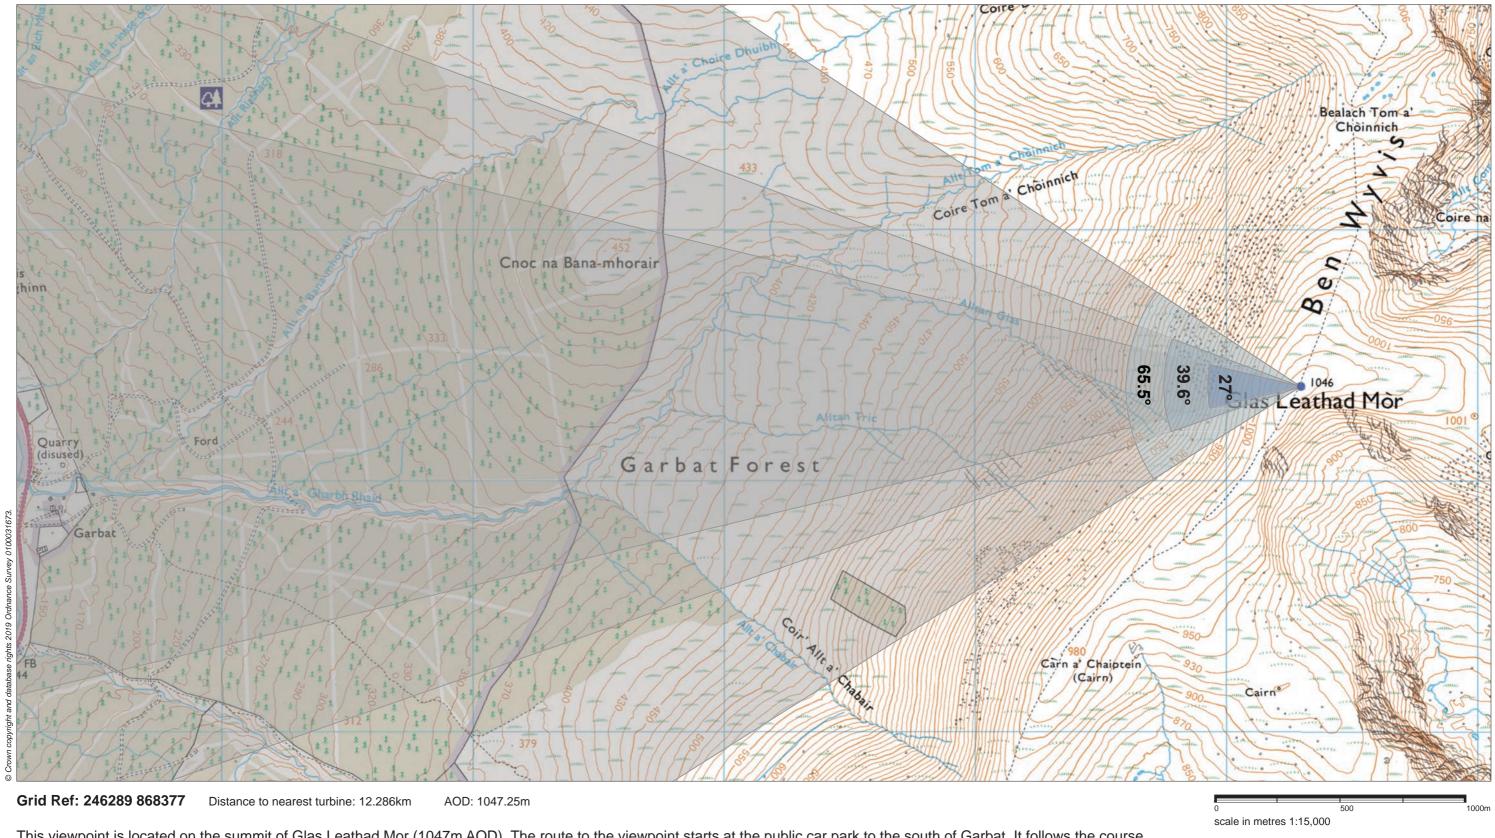

**Viewpoint 5: Ben Wyvis (Glas Leathad Mor)** 

This viewpoint is located on the summit of Glas Leathad Mor (1047m AOD). The route to the viewpoint starts at the public car park to the south of Garbat. It follows the course of Allt a Bhealaich Mhoir eastwards through to Bealach Mor. A narrow path ascends the steep slopes northwards to An Cabar (946m AOD) and then north-east across the ridge of the Ben Wyvis range to Glas Leathad Mor.

THC Viewpoint 5 **Ben Wyvis (Glas Leathad Mor)**Fig 8.52

Lochluichart Wind Farm Extension II EIA

Extent of 50mm single frame image —

**Viewpoint 5: Ben Wyvis (Glas Leathad Mor)** 

Distance to nearest turbine: 12.286km

Camera: EOS 5D Mark II

Focal length: 50mm vertical (27°) x 28mm horizontal (65.5°)

Camera height: 1.5m

Date: 16/05/18

Time: 10:58

The images contained on this page and the following two pages are not representative of scale and distance from the actual Viewpoint and show the wind farm development in its wider landscape context only.