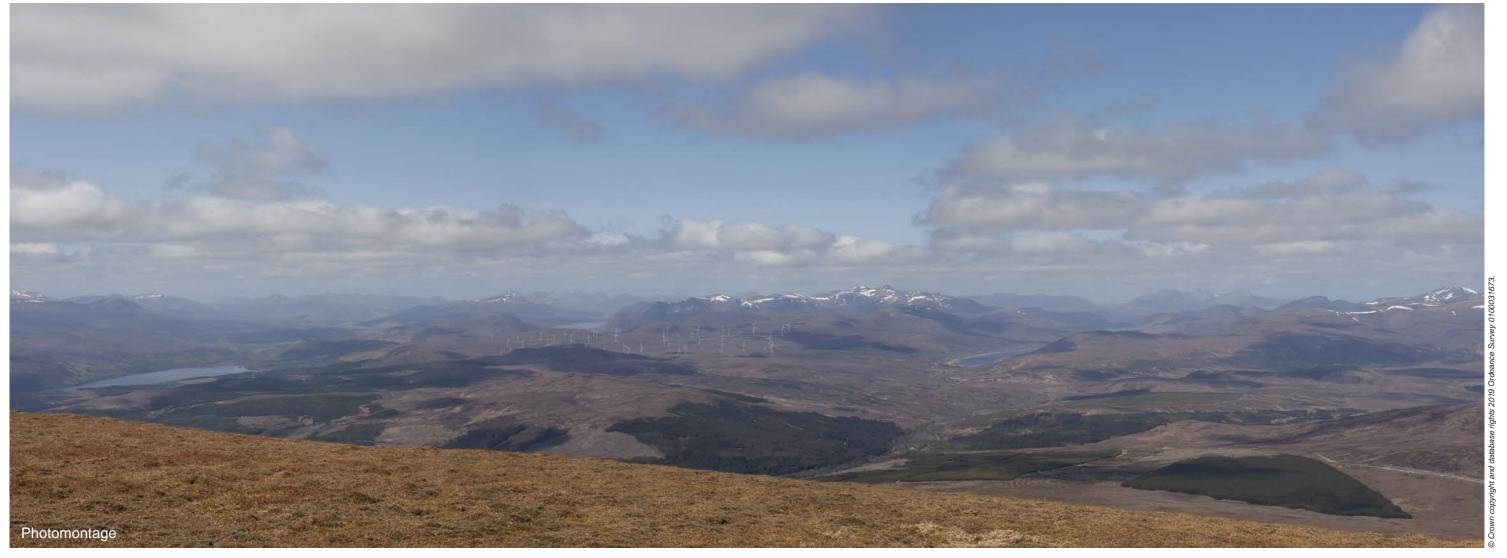

Viewpoint 5: Ben Wyvis (Glas Leathad Mor)

Distance to nearest turbine: 12.286km

Camera: EOS 5D Mark II

Focal length: 50mm

Camera height: 1.5m

Date: 16/05/18

Time: 10:58

Viewpoint 5: Ben Wyvis (Glas Leathad Mor)