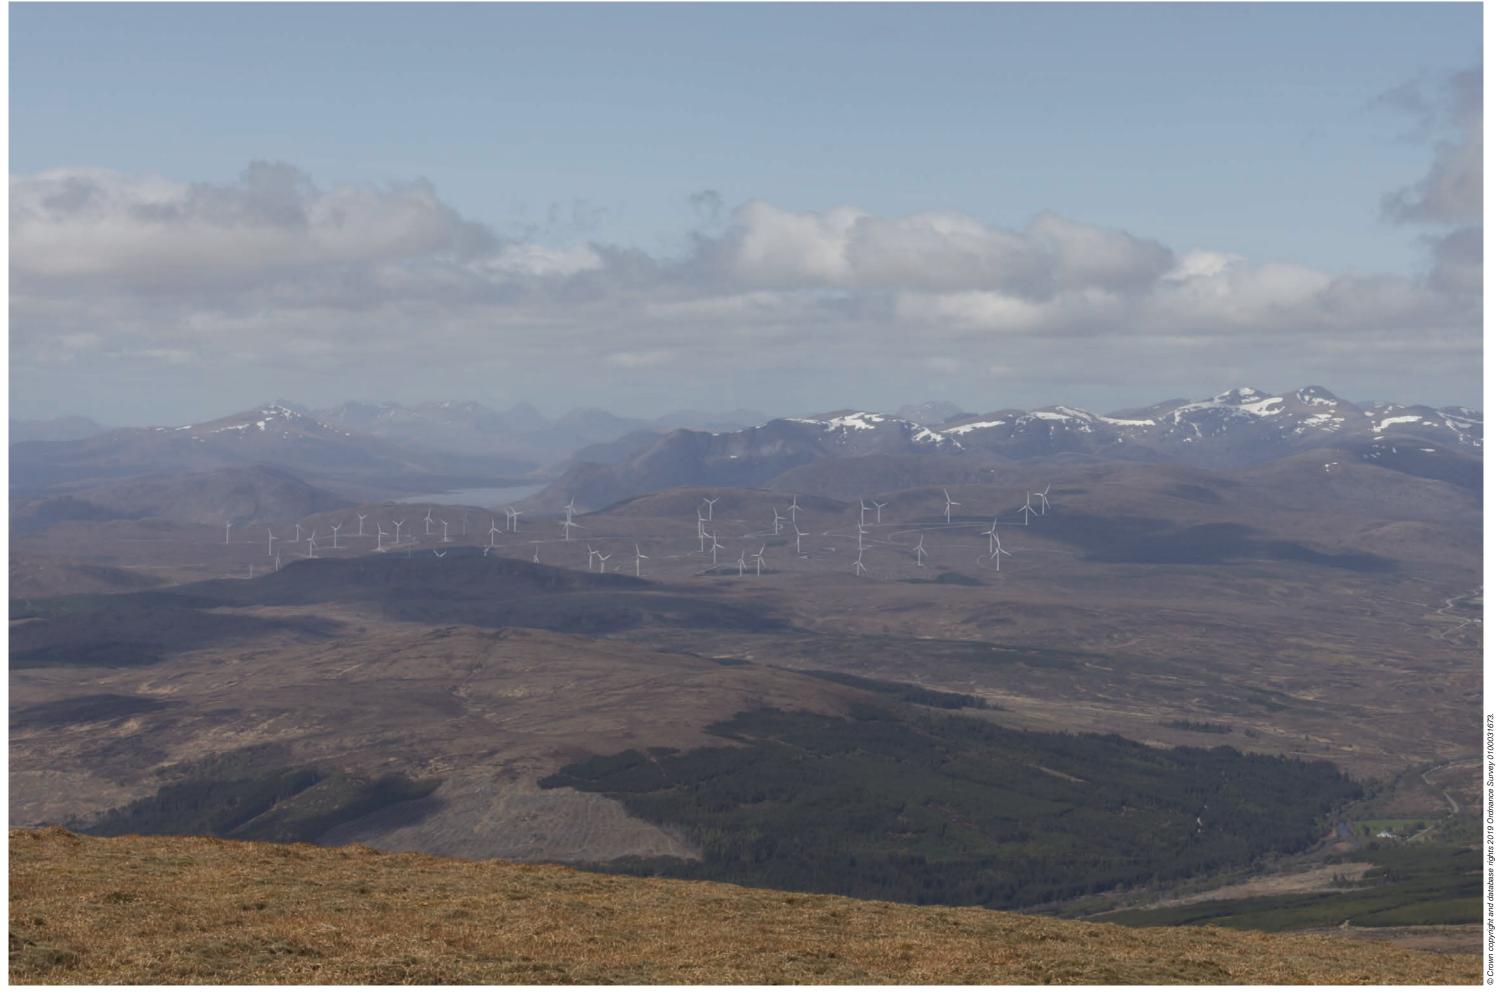

THC Viewpoint 5 **Ben Wyvis (Glas Leathad Mor)**Fig 8.52

Lochluichart Wind Farm Extension II EIA

Extent of 50mm single frame image —

**Viewpoint 5: Ben Wyvis (Glas Leathad Mor)** 

Distance to nearest turbine: 12.286km

Camera: EOS 5D Mark II

Focal length: 50mm vertical (27°) x 28mm horizontal (65.5°)

Camera height: 1.5m

Date: 16/05/18

Time: 10:58

The images contained on this page and the following two pages are not representative of scale and distance from the actual Viewpoint and show the wind farm development in its wider landscape context only.

Viewpoint 5: Ben Wyvis (Glas Leathad Mor)

Distance to nearest turbine: 12.286km

Camera: EOS 5D Mark II

Focal length: 50mm

Camera height: 1.5m

Date: 16/05/18

Time: 10:58

Viewpoint 5: Ben Wyvis (Glas Leathad Mor)