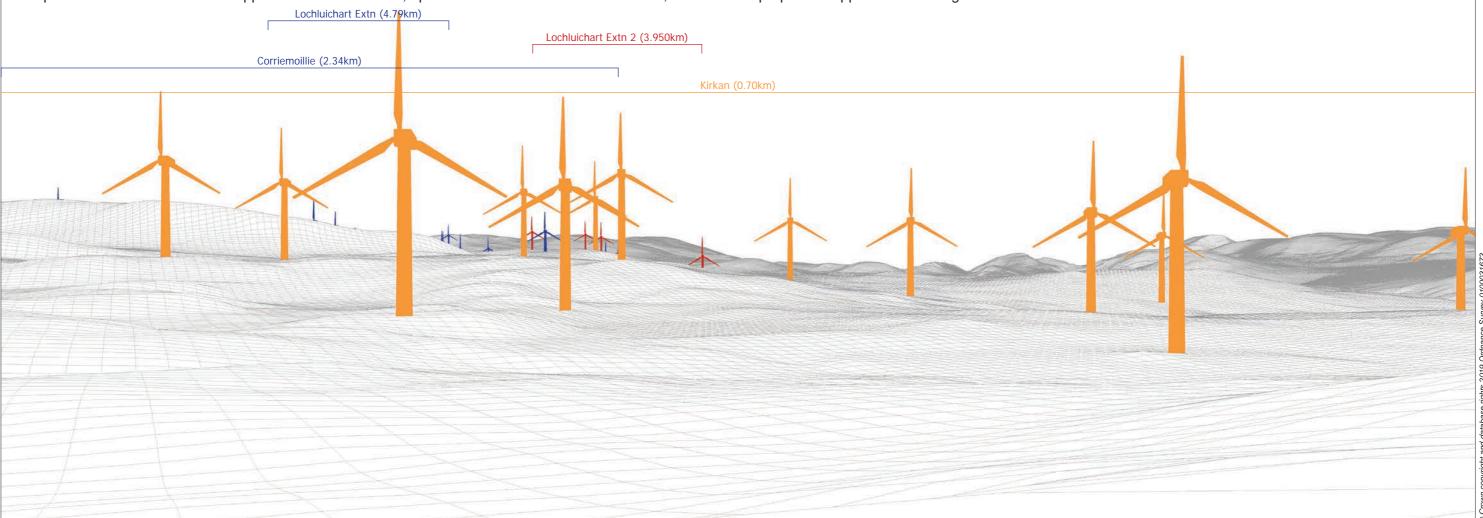

THC Viewpoint 4
Old Drovers Route
Fig 8.51

Lochluichart Wind Farm Extension II EIA

Extent of 50mm single frame image —

**Viewpoint 4: Old Drovers Route** 

Distance to nearest turbine: 3.950km

Camera: EOS 6D

Focal length: 50mm vertical (27°) x 28mm horizontal (65.5°)

Camera height: 1.5m

7 Time: 12:23

**Viewpoint 4: Old Drovers Route** 

**Viewpoint 4: Old Drovers Route**