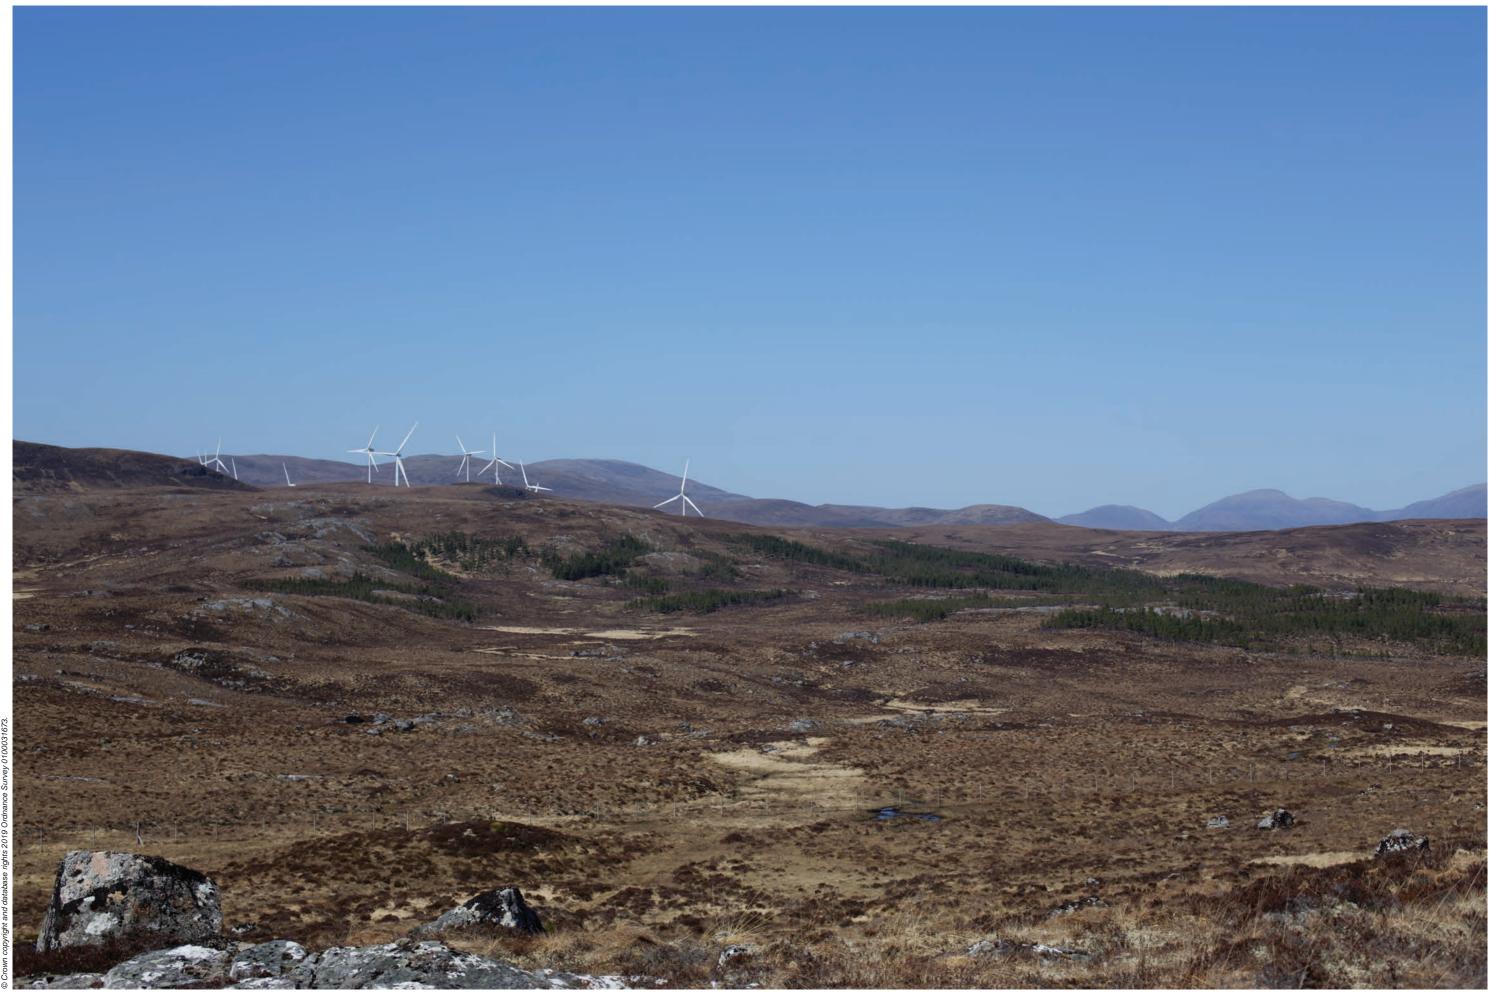

**Viewpoint 4: Old Drovers Route** 

This viewpoint is located on the Old Drover's Road approximately half way between Aultguish Inn in the north and Gorstan in the south. The viewpoint is accessed by following the path south-east from Aultguish Inn, through the woodland on Druim Donn to the open hill slope on the western side of Carn na Dubh Choille (479m AOD).

THC Viewpoint 4
Old Drovers Route
Fig 8.51

Lochluichart Wind Farm Extension II EIA

Extent of 50mm single frame image —

**Viewpoint 4: Old Drovers Route** 

Distance to nearest turbine: 3.950km

Camera: EOS 6D

Focal length: 50mm vertical (27°) x 28mm horizontal (65.5°)

Camera height: 1.5m

7 Time: 12:23

**Viewpoint 4: Old Drovers Route** 

**Viewpoint 4: Old Drovers Route**