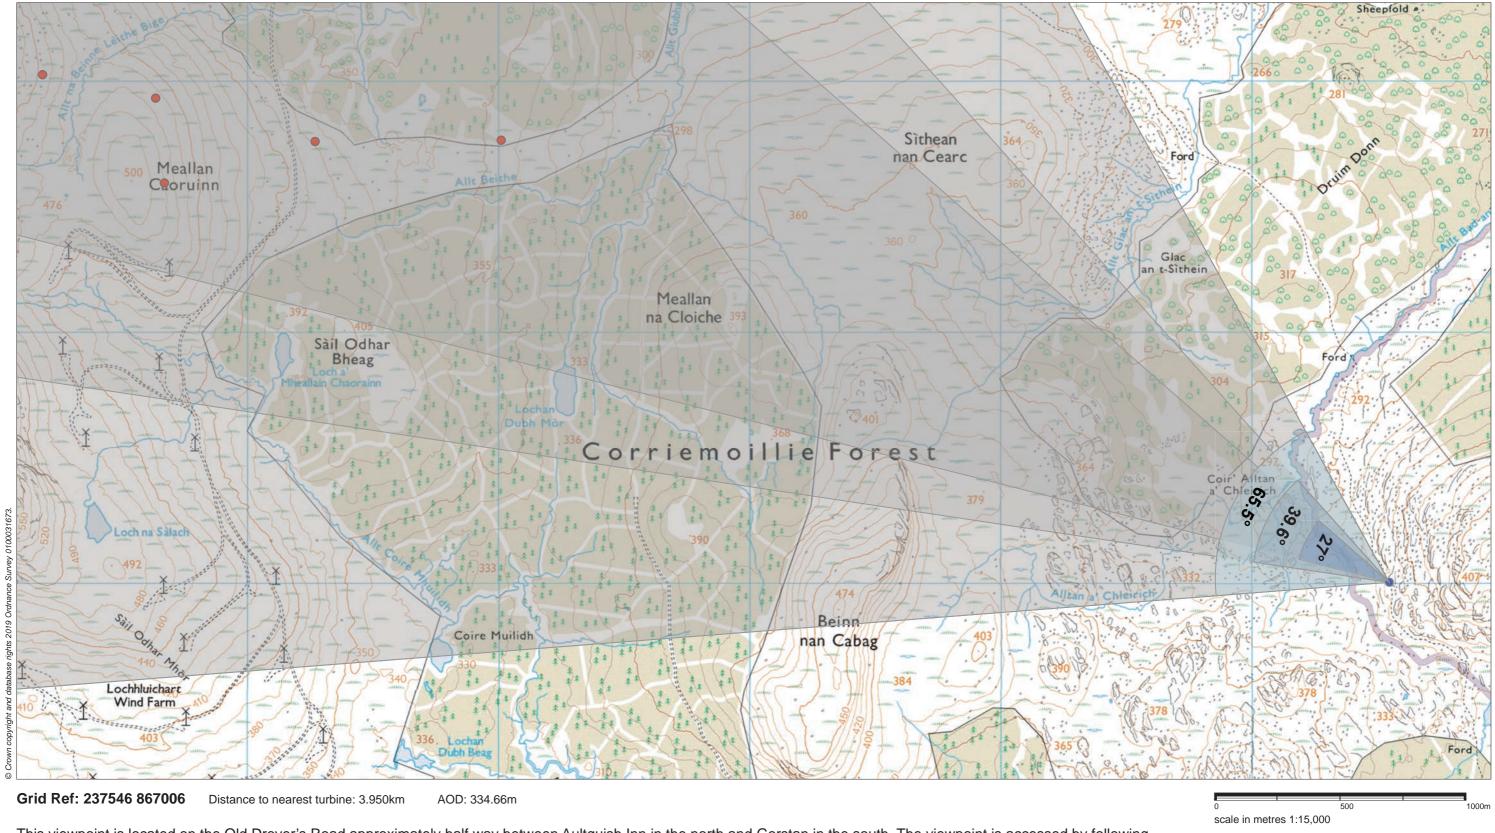

**Viewpoint 4: Old Drovers Route** 

This viewpoint is located on the Old Drover's Road approximately half way between Aultguish Inn in the north and Gorstan in the south. The viewpoint is accessed by following the path south-east from Aultguish Inn, through the woodland on Druim Donn to the open hill slope on the western side of Carn na Dubh Choille (479m AOD).

THC Viewpoint 4
Old Drovers Route
Fig 8.51

Lochluichart Wind Farm Extension II EIA

Extent of 50mm single frame image —

**Viewpoint 4: Old Drovers Route** 

Distance to nearest turbine: 3.950km

Camera: EOS 6D

Focal length: 50mm vertical (27°) x 28mm horizontal (65.5°)

Camera height: 1.5m

7 Time: 12:23

**Viewpoint 4: Old Drovers Route** 

**Viewpoint 4: Old Drovers Route**