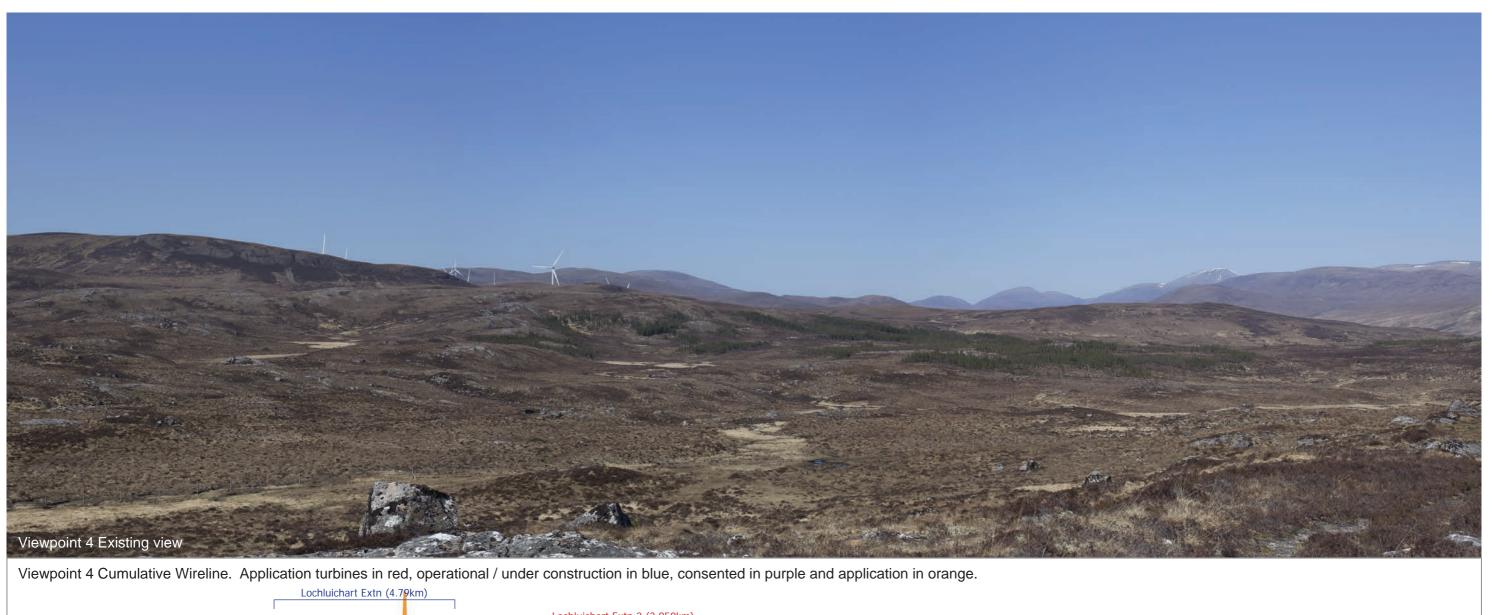

**Viewpoint 4: Old Drovers Route** 

This viewpoint is located on the Old Drover's Road approximately half way between Aultguish Inn in the north and Gorstan in the south. The viewpoint is accessed by following the path south-east from Aultguish Inn, through the woodland on Druim Donn to the open hill slope on the western side of Carn na Dubh Choille (479m AOD).

THC Viewpoint 4
Old Drovers Route
Fig 8.51

Lochluichart Wind Farm Extension II EIA

Extent of 50mm single frame image —

**Viewpoint 4: Old Drovers Route** 

Distance to nearest turbine: 3.950km

Camera: EOS 6D

Focal length: 50mm vertical (27°) x 28mm horizontal (65.5°)

Camera height: 1.5m

7 Time: 12:23

**Viewpoint 4: Old Drovers Route** 

**Viewpoint 4: Old Drovers Route**