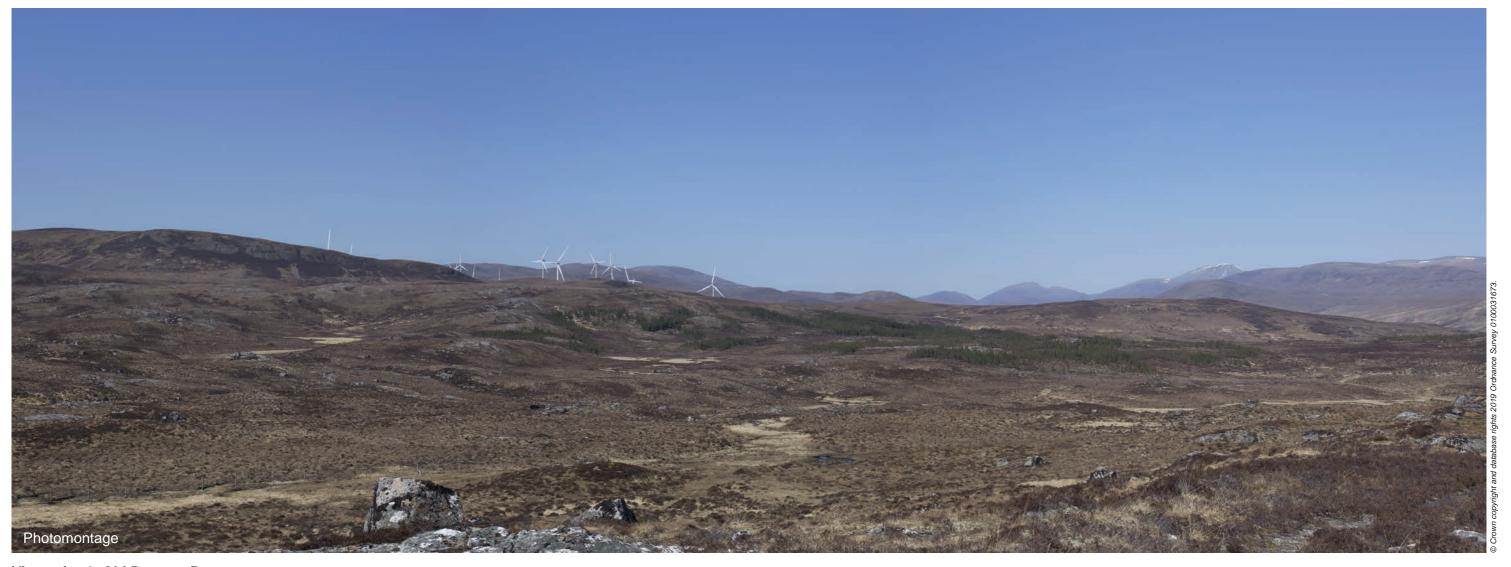

**Viewpoint 4: Old Drovers Route** 

This viewpoint is located on the Old Drover's Road approximately half way between Aultguish Inn in the north and Gorstan in the south. The viewpoint is accessed by following the path south-east from Aultguish Inn, through the woodland on Druim Donn to the open hill slope on the western side of Carn na Dubh Choille (479m AOD).

THC Viewpoint 4
Old Drovers Route
Fig 8.51

Lochluichart Wind Farm Extension II EIA

Extent of 50mm single frame image —

**Viewpoint 4: Old Drovers Route** 

Distance to nearest turbine: 3.950km

Camera: EOS 6D

Focal length: 50mm vertical (27°) x 28mm horizontal (65.5°)

Camera height: 1.5m

7 Time: 12:23

**Viewpoint 4: Old Drovers Route** 

**Viewpoint 4: Old Drovers Route**