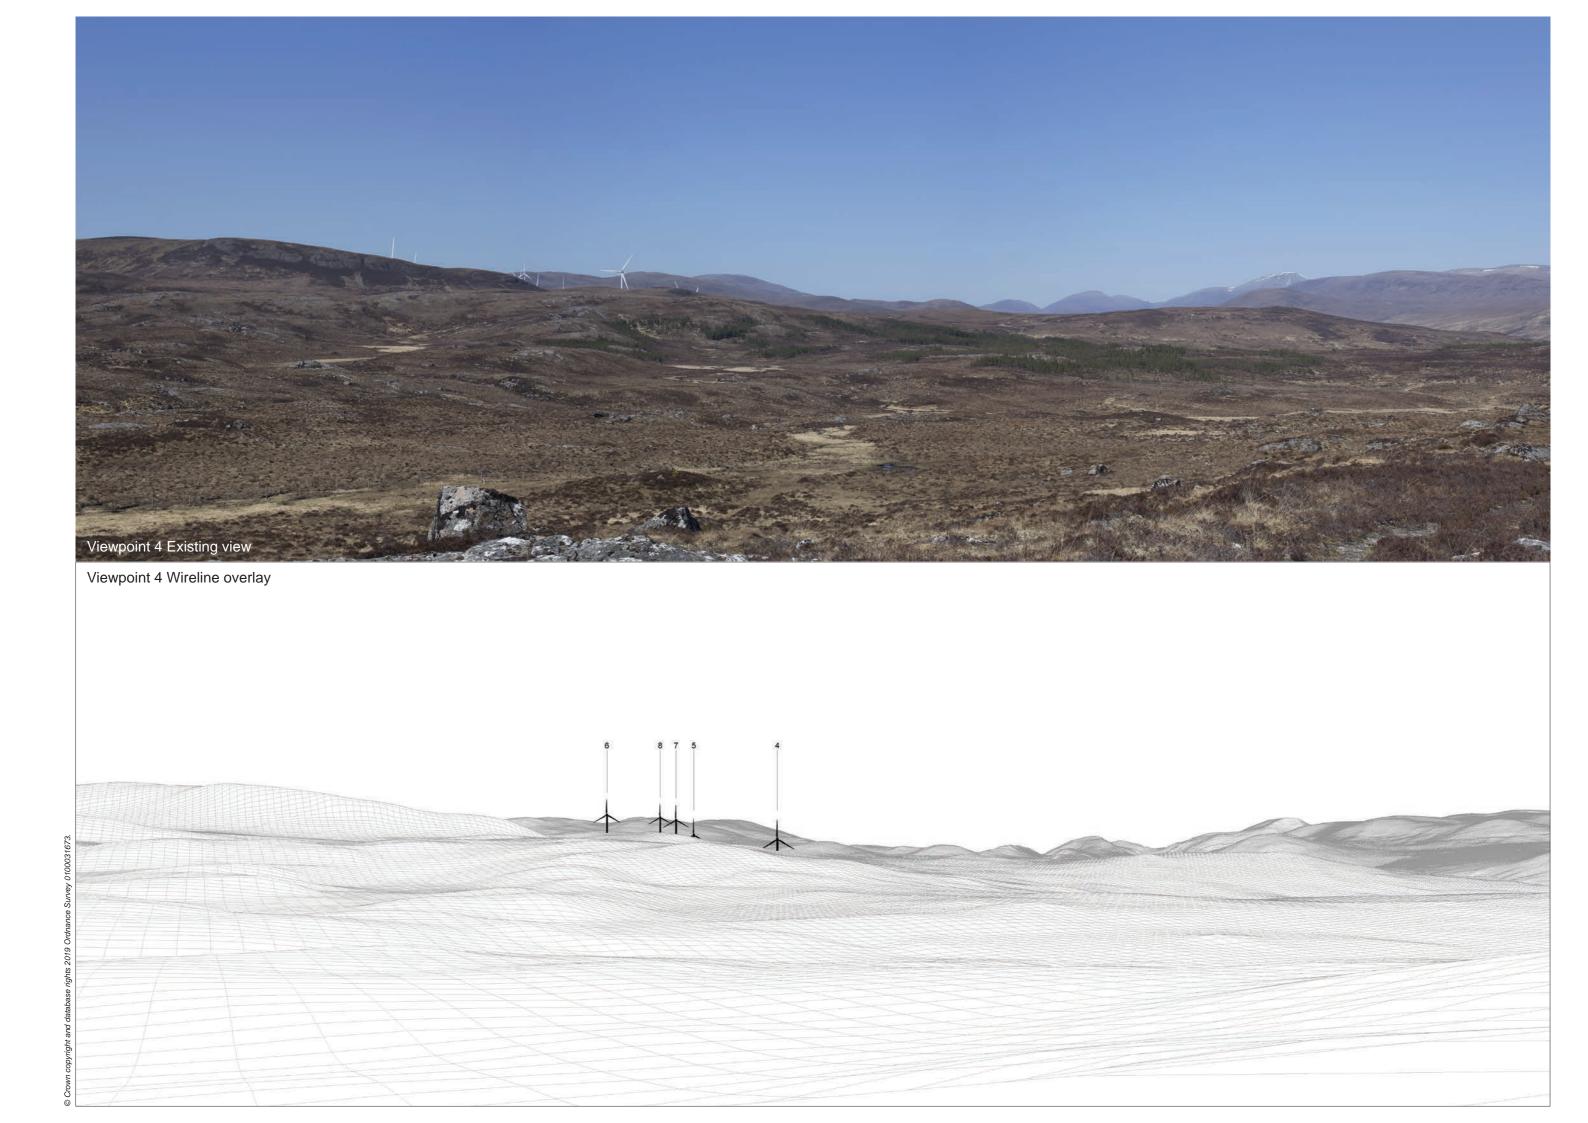

**Viewpoint 4: Old Drovers Route** 

This viewpoint is located on the Old Drover's Road approximately half way between Aultguish Inn in the north and Gorstan in the south. The viewpoint is accessed by following the path south-east from Aultguish Inn, through the woodland on Druim Donn to the open hill slope on the western side of Carn na Dubh Choille (479m AOD).

THC Viewpoint 4
Old Drovers Route
Fig 8.51

Lochluichart Wind Farm Extension II EIA

Extent of 50mm single frame image —

**Viewpoint 4: Old Drovers Route** 

Distance to nearest turbine: 3.950km

Camera: EOS 6D

Focal length: 50mm vertical (27°) x 28mm horizontal (65.5°)

Camera height: 1.5m

7 Time: 12:23

**Viewpoint 4: Old Drovers Route** 

**Viewpoint 4: Old Drovers Route**