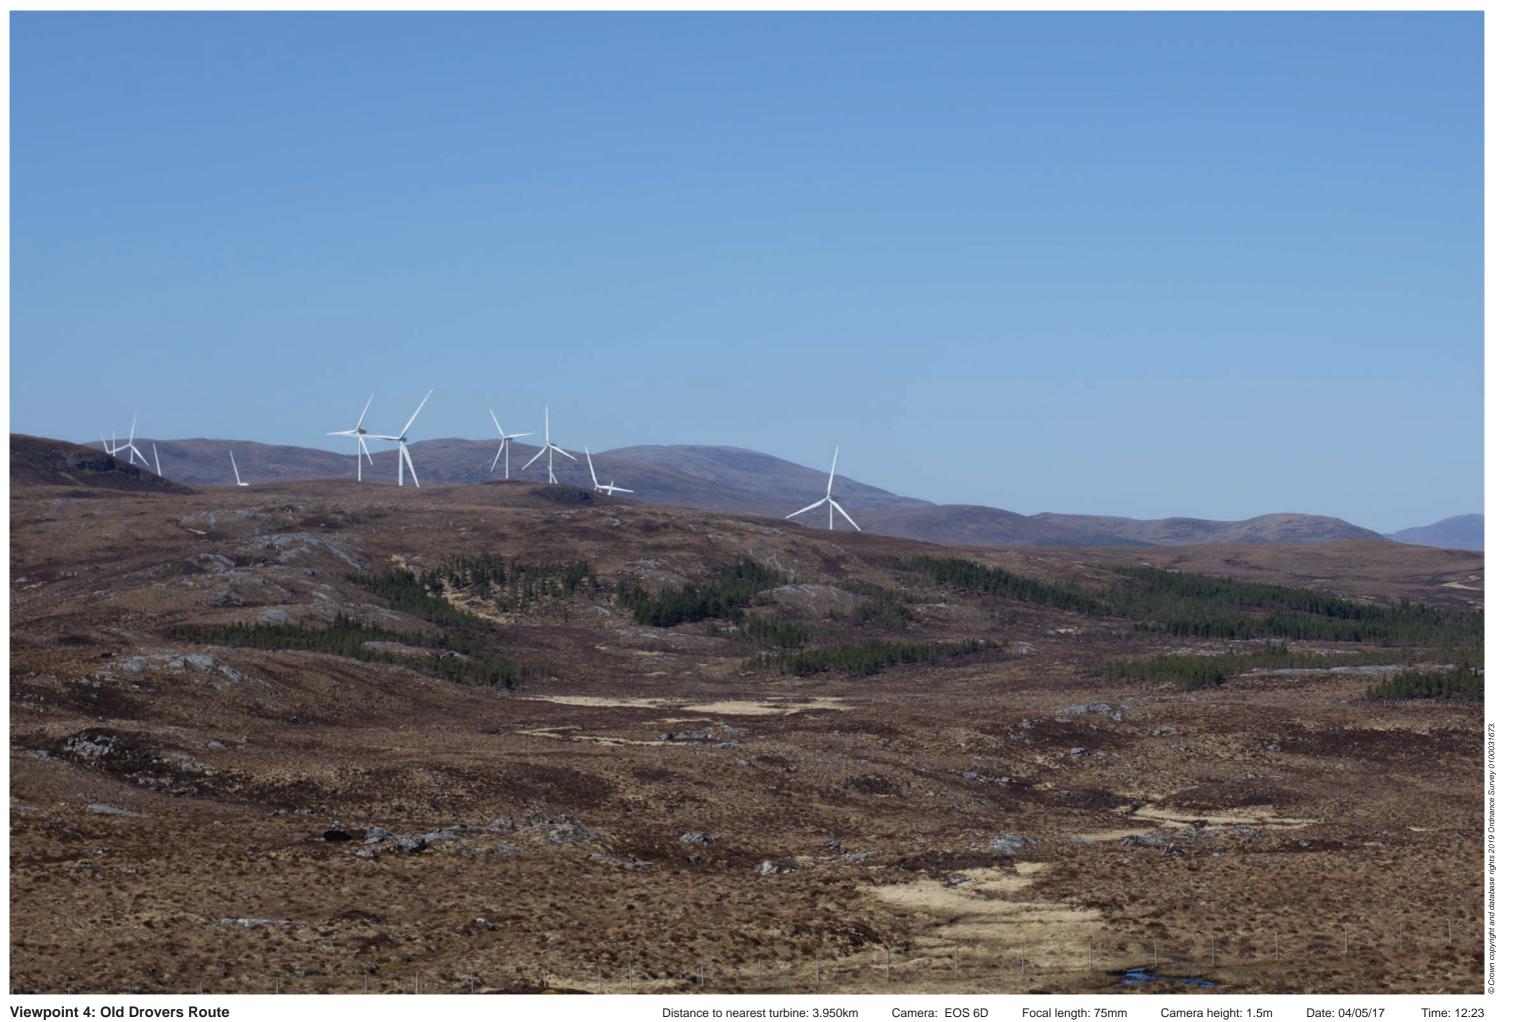

**Viewpoint 4: Old Drovers Route** 

This viewpoint is located on the Old Drover's Road approximately half way between Aultguish Inn in the north and Gorstan in the south. The viewpoint is accessed by following the path south-east from Aultguish Inn, through the woodland on Druim Donn to the open hill slope on the western side of Carn na Dubh Choille (479m AOD).

THC Viewpoint 4
Old Drovers Route
Fig 8.51

Lochluichart Wind Farm Extension II EIA

Extent of 50mm single frame image —

**Viewpoint 4: Old Drovers Route** 

Distance to nearest turbine: 3.950km

Camera: EOS 6D

Focal length: 50mm vertical (27°) x 28mm horizontal (65.5°)

Camera height: 1.5m

7 Time: 12:23

**Viewpoint 4: Old Drovers Route** 

**Viewpoint 4: Old Drovers Route**