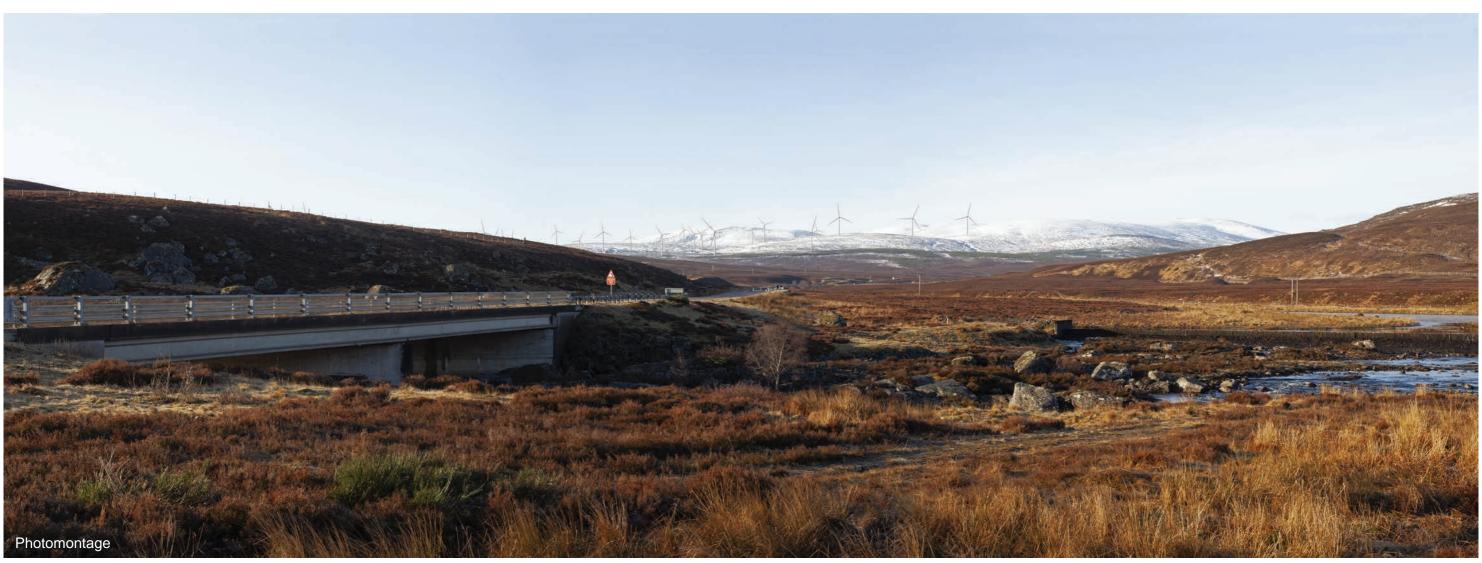

Viewpoint 2: A835, Black Water Bridge

When viewed at a comfortable arm's length, this image is representative of the maximum field of view of clear vision but is not representative of scale and distance.

## IMAGES FOR VISUAL IMPACT ASSESSMENT

Camera height: 1.5m

Date: 04/02/18

Viewpoint 2: A835, Black Water Bridge This image should be viewed at a comfortable arm's length (approx. 500mm).