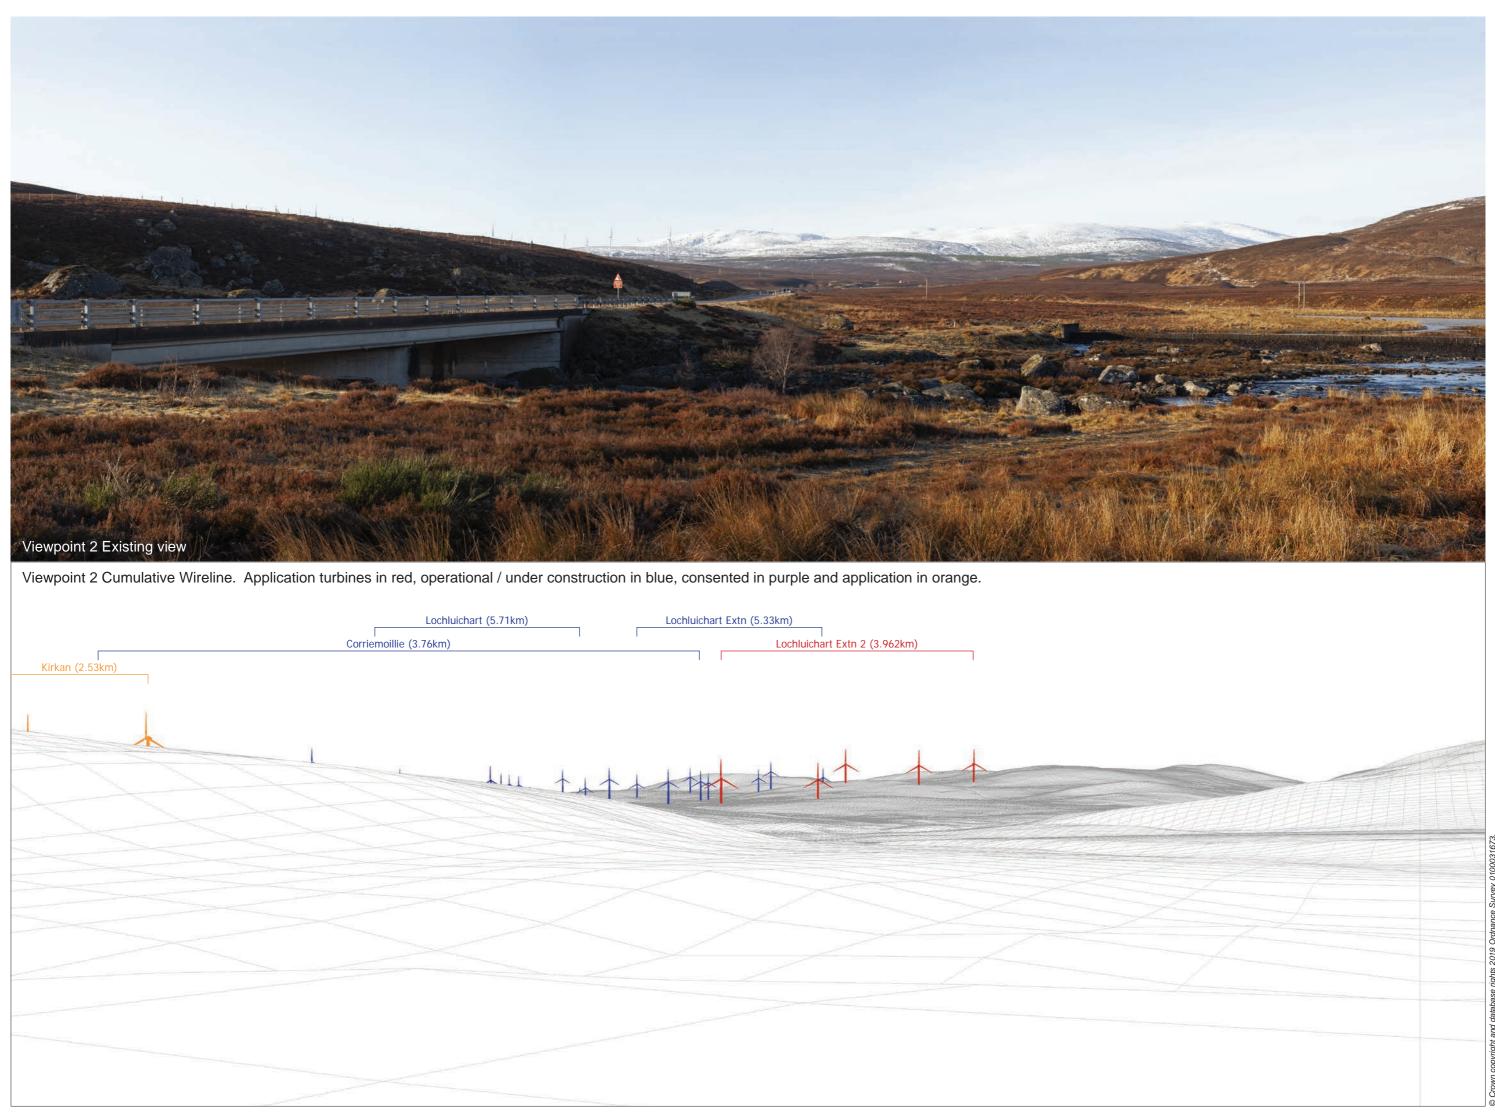

Viewpoint 2: A835, Black Water Bridge

Grid Ref: 237349 870830 Distance to nearest turbine: 3.962km AOD: 212.64m

This viewpoint is located at the start of the Strath Vaich access track where it joins the A835 to the immediate east of Black Bridge.

scale in metres 1:15,000

THC Viewpoint 2 A835, Black Water Bridge Fig 8.49

Lochluichart Wind Farm **Extension II EIA** 

- Extent of 50mm single frame image -

Viewpoint 2: A835, Black Water Bridge

Distance to nearest turbine: 3.962km Camera: EOS 5D Mark II Focal length

Focal length: 50mm vertical (27°) x 28mm horizontal (65.5°)

The images contained on this page and the following two pages are not representative of scale and distance from the actual Viewpoint and show the wind farm development in its wider landscape context only.

## IMAGES FOR LANDSCAPE ASSESSMENT

Camera height: 1.5m

Date: 04/02/18

Time: 10:22

| Ca              | Lochluichart (5.71km)<br>prriemoillie (3.76km) | Lochluichart Extn (5.33km) | (3.962km) |
|-----------------|------------------------------------------------|----------------------------|-----------|
| Kirkan (2.53km) |                                                |                            | '         |
|                 |                                                | 1                          |           |
|                 |                                                |                            |           |
|                 |                                                |                            |           |
|                 |                                                |                            |           |
|                 |                                                |                            |           |
|                 |                                                |                            |           |
|                 |                                                |                            |           |

Viewpoint 2: A835, Black Water Bridge

When viewed at a comfortable arm's length, this image is representative of the maximum field of view of clear vision but is not representative of scale and distance.