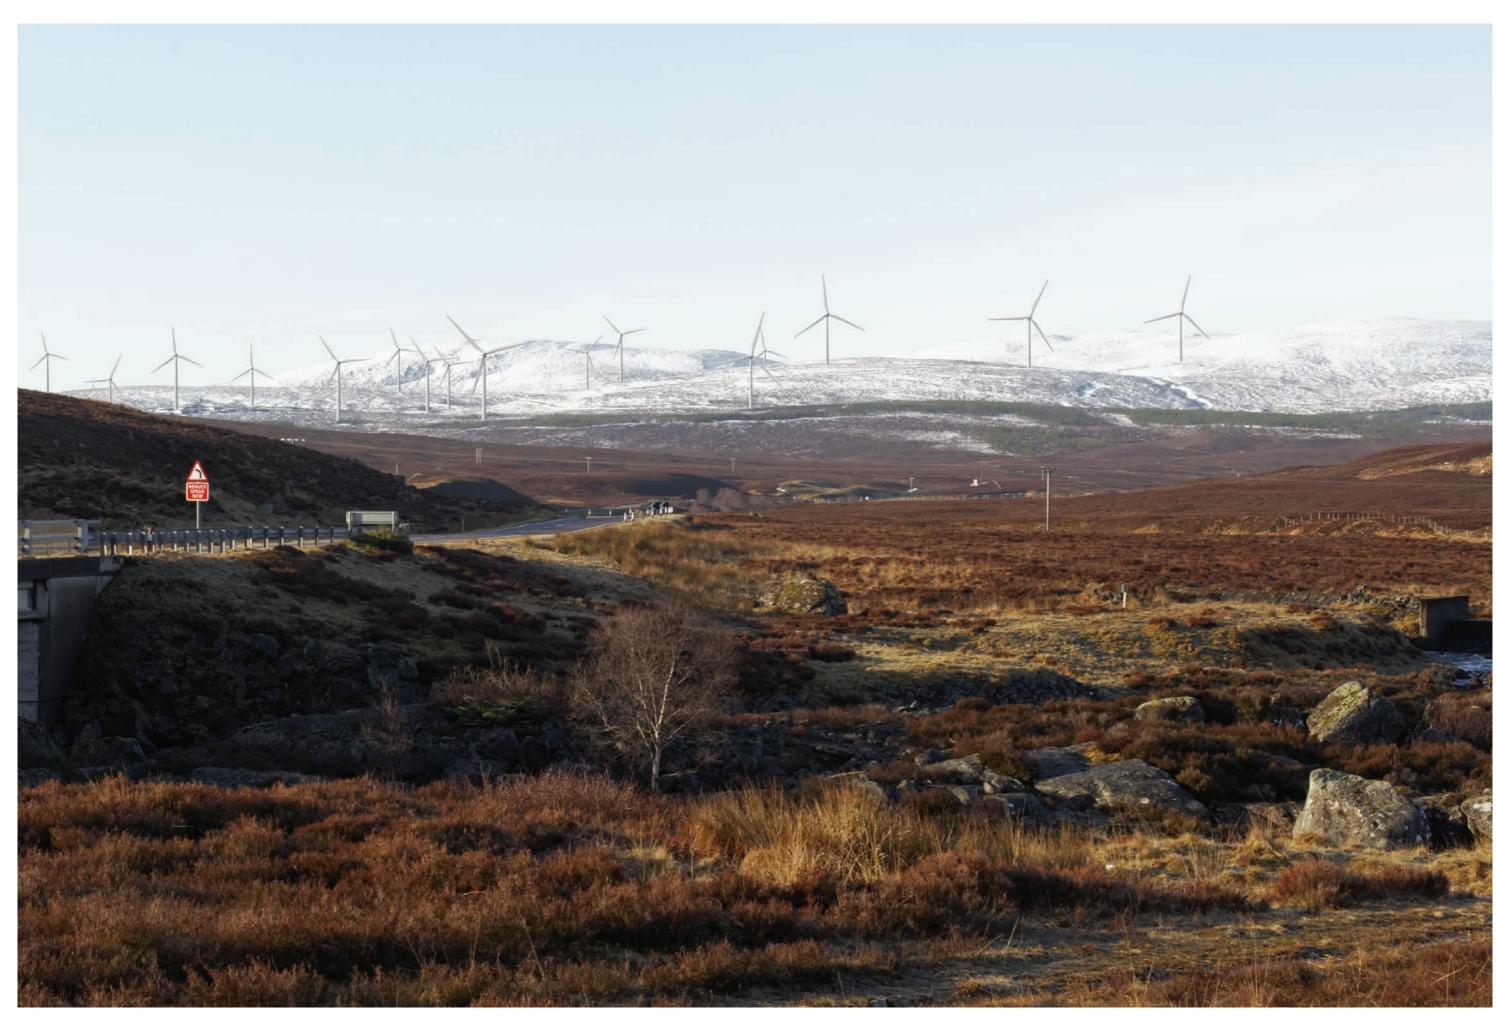

## IMAGES FOR VISUAL IMPACT ASSESSMENT

Camera height: 1.5m

Date: 04/02/18

Time: 10:22