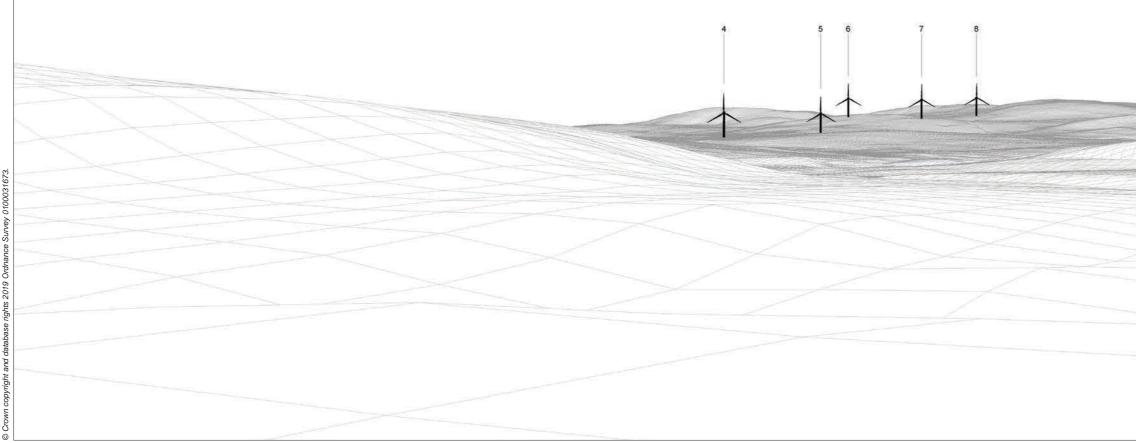

## IMAGES FOR VISUAL IMPACT ASSESSMENT

Camera height: 1.5m

Date: 04/02/18

Viewpoint 2: A835, Black Water Bridge This image should be viewed at a comfortable arm's length (approx. 500mm).

## IMAGES FOR VISUAL IMPACT ASSESSMENT

Camera height: 1.5m

Date: 04/02/18

Time: 10:22