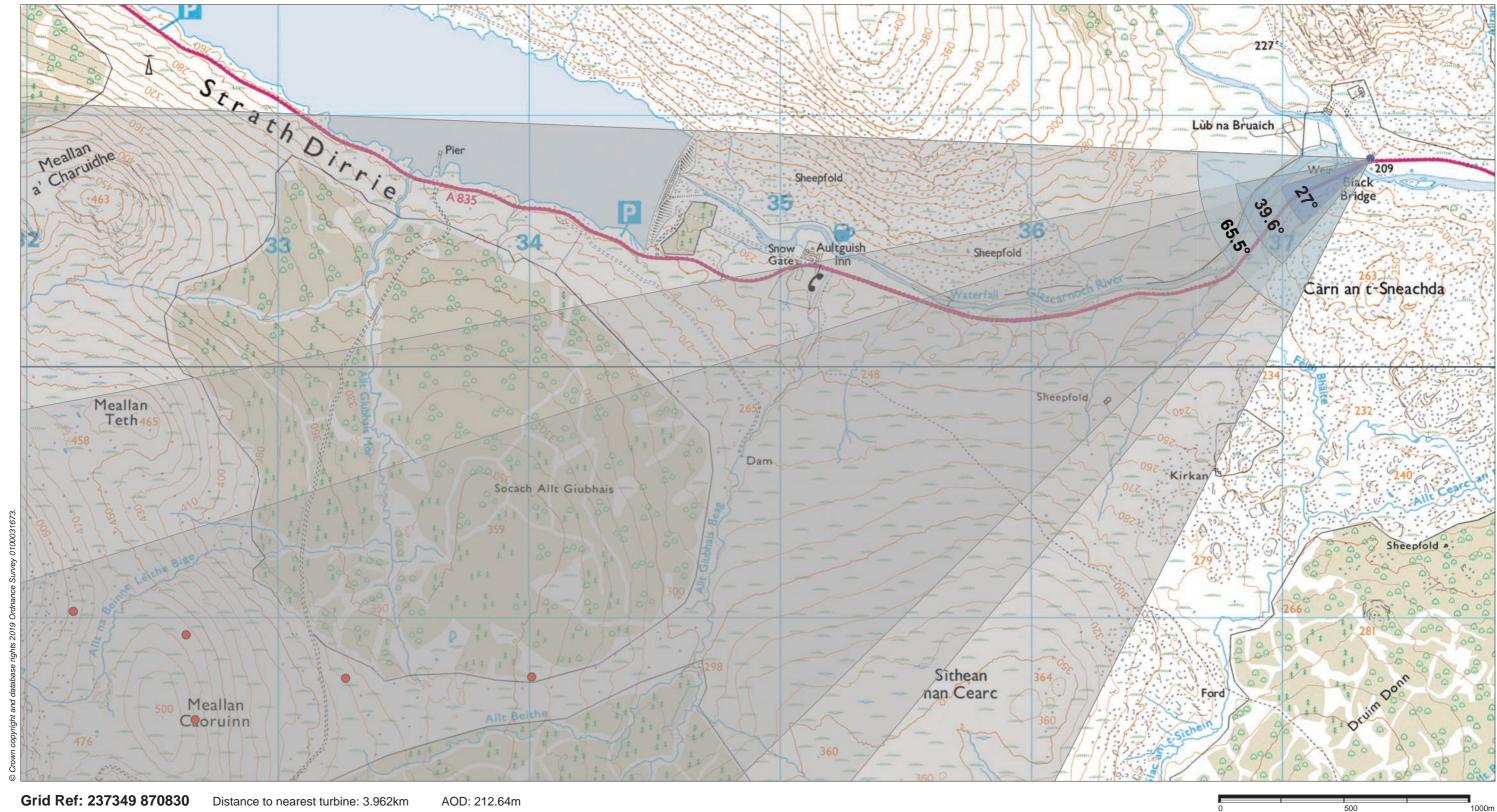

Viewpoint 2: A835, Black Water Bridge

Grid Ref: 237349 870830 Distance to nearest turbine: 3.962km AOD: 212.64m

This viewpoint is located at the start of the Strath Vaich access track where it joins the A835 to the immediate east of Black Bridge.

scale in metres 1:15,000

THC Viewpoint 2 A835, Black Water Bridge Fig 8.49

Lochluichart Wind Farm **Extension II EIA** 

- Extent of 50mm single frame image -

Viewpoint 2: A835, Black Water Bridge

Distance to nearest turbine: 3.962km Camera: EOS 5D Mark II Focal length

Focal length: 50mm vertical (27°) x 28mm horizontal (65.5°)

The images contained on this page and the following two pages are not representative of scale and distance from the actual Viewpoint and show the wind farm development in its wider landscape context only.

## IMAGES FOR LANDSCAPE ASSESSMENT

Camera height: 1.5m

Date: 04/02/18

Time: 10:22

| Ca              | Lochluichart (5.71km)<br>prriemoillie (3.76km) | Lochluichart Extn (5.33km) | (3.962km) |
|-----------------|------------------------------------------------|----------------------------|-----------|
| Kirkan (2.53km) |                                                |                            | '         |
|                 |                                                | 1                          |           |
|                 |                                                |                            |           |
|                 |                                                |                            |           |
|                 |                                                |                            |           |
|                 |                                                |                            |           |
|                 |                                                |                            |           |
|                 |                                                |                            |           |