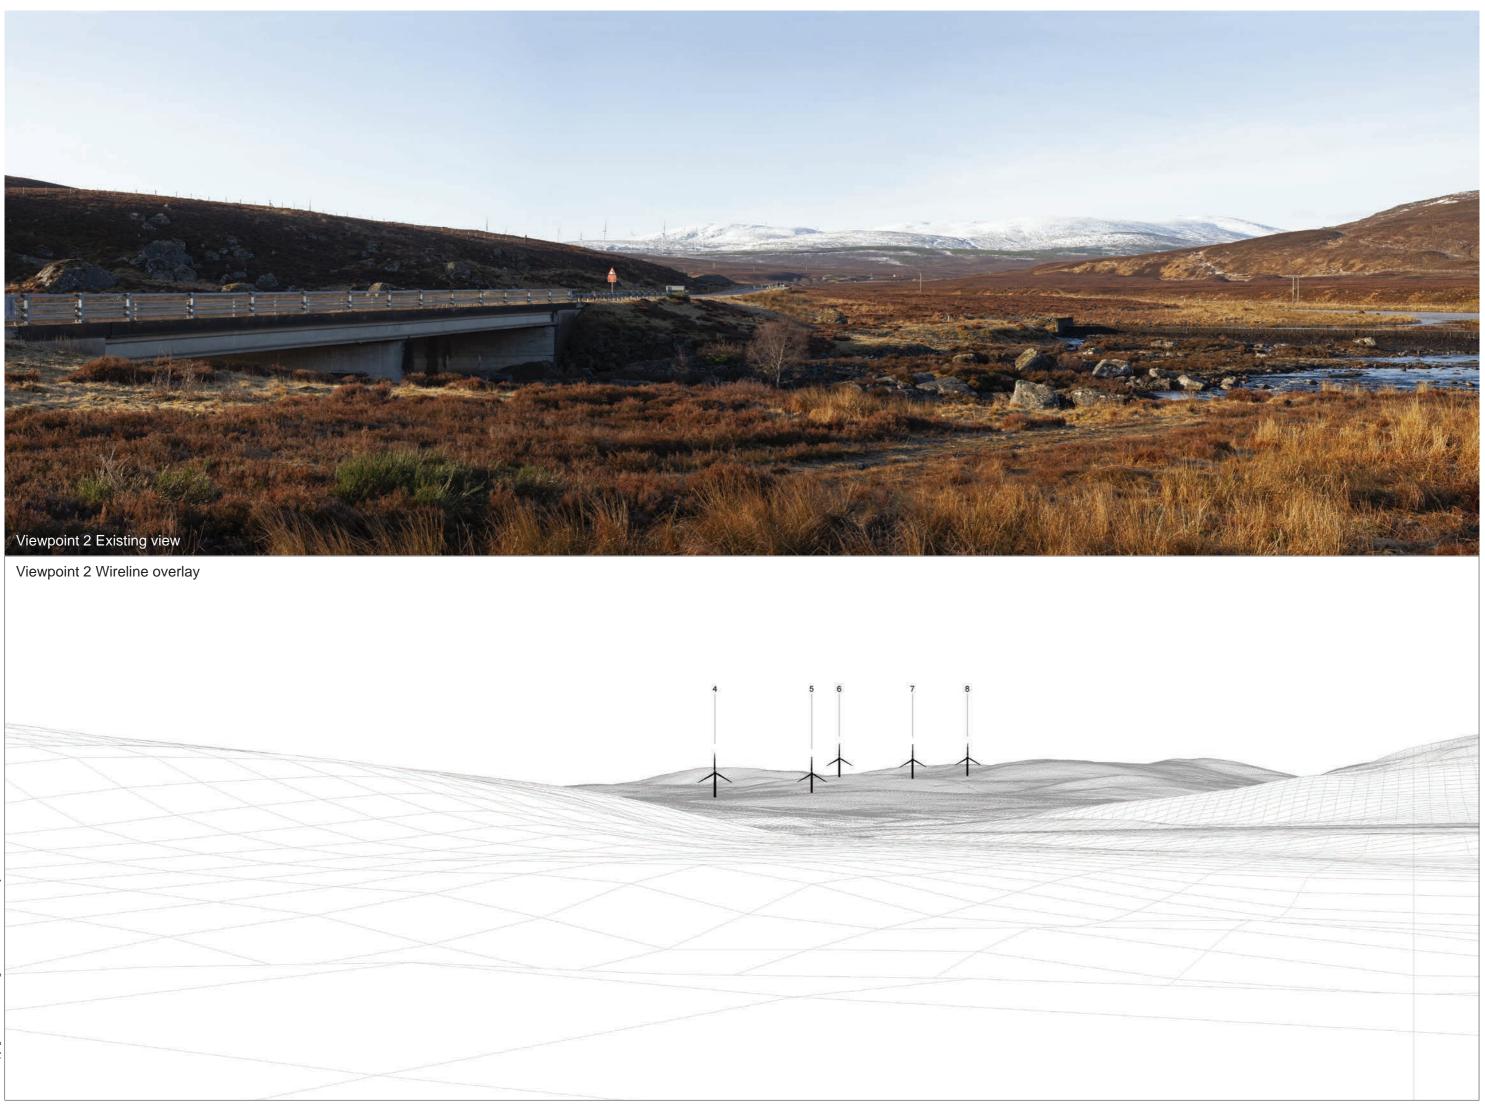

## IMAGES FOR VISUAL IMPACT ASSESSMENT

Camera height: 1.5m

Date: 04/02/18

Viewpoint 2: A835, Black Water Bridge This image should be viewed at a comfortable arm's length (approx. 500mm).

## IMAGES FOR VISUAL IMPACT ASSESSMENT

Camera height: 1.5m

Date: 04/02/18

Time: 10:22