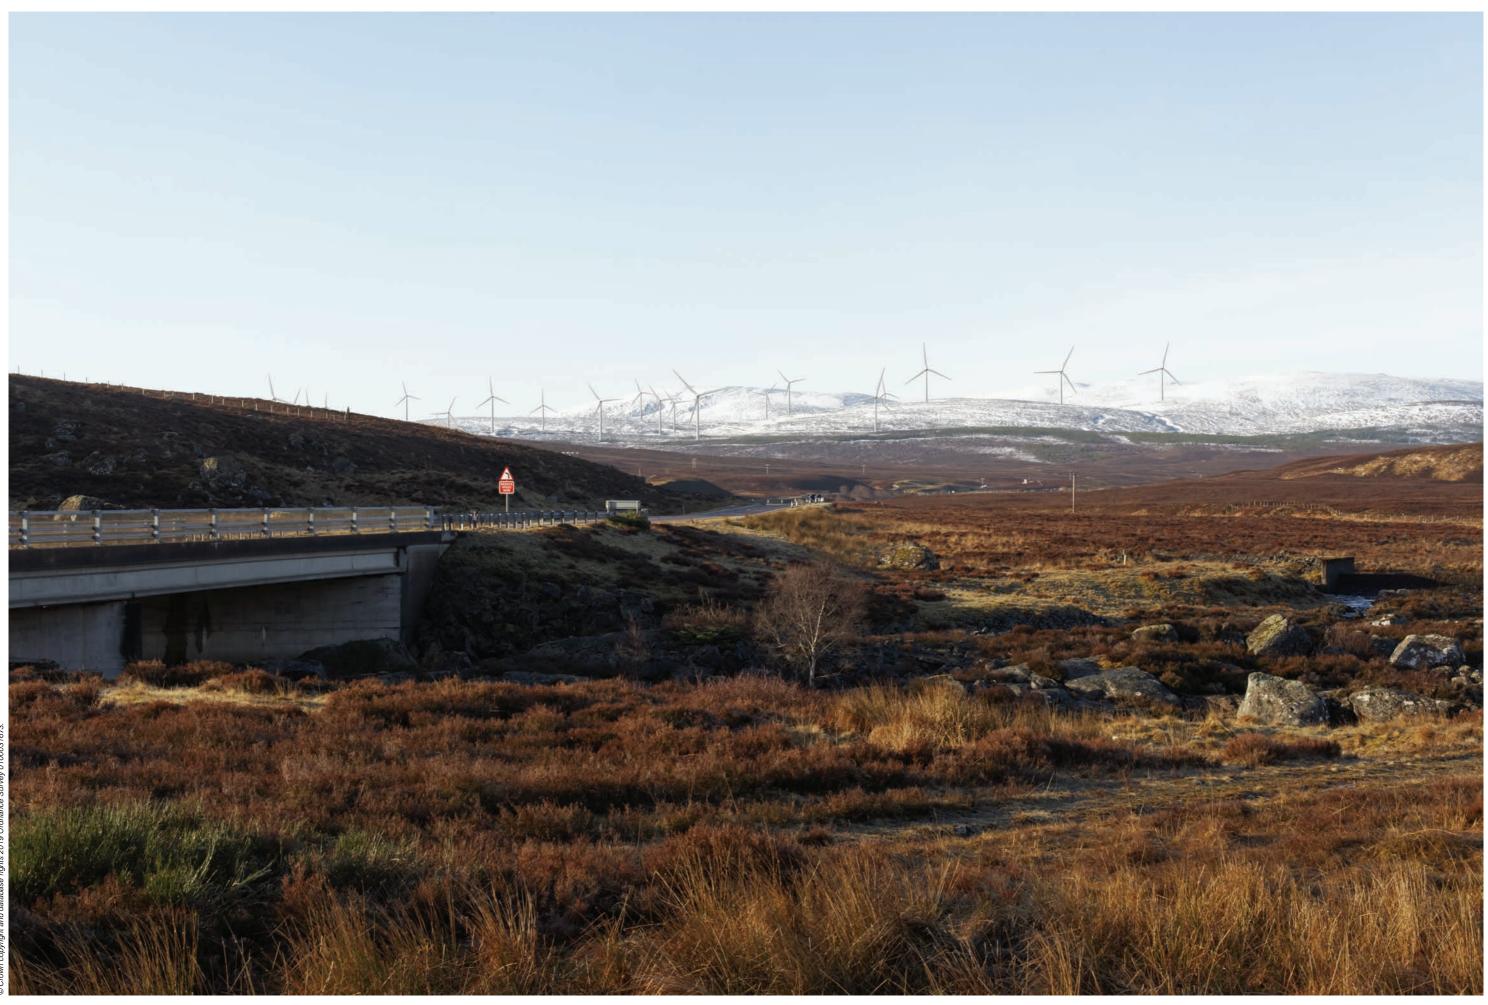

## IMAGES FOR VISUAL IMPACT ASSESSMENT

Camera height: 1.5m

Date: 04/02/18

Viewpoint 2: A835, Black Water Bridge This image should be viewed at a comfortable arm's length (approx. 500mm).