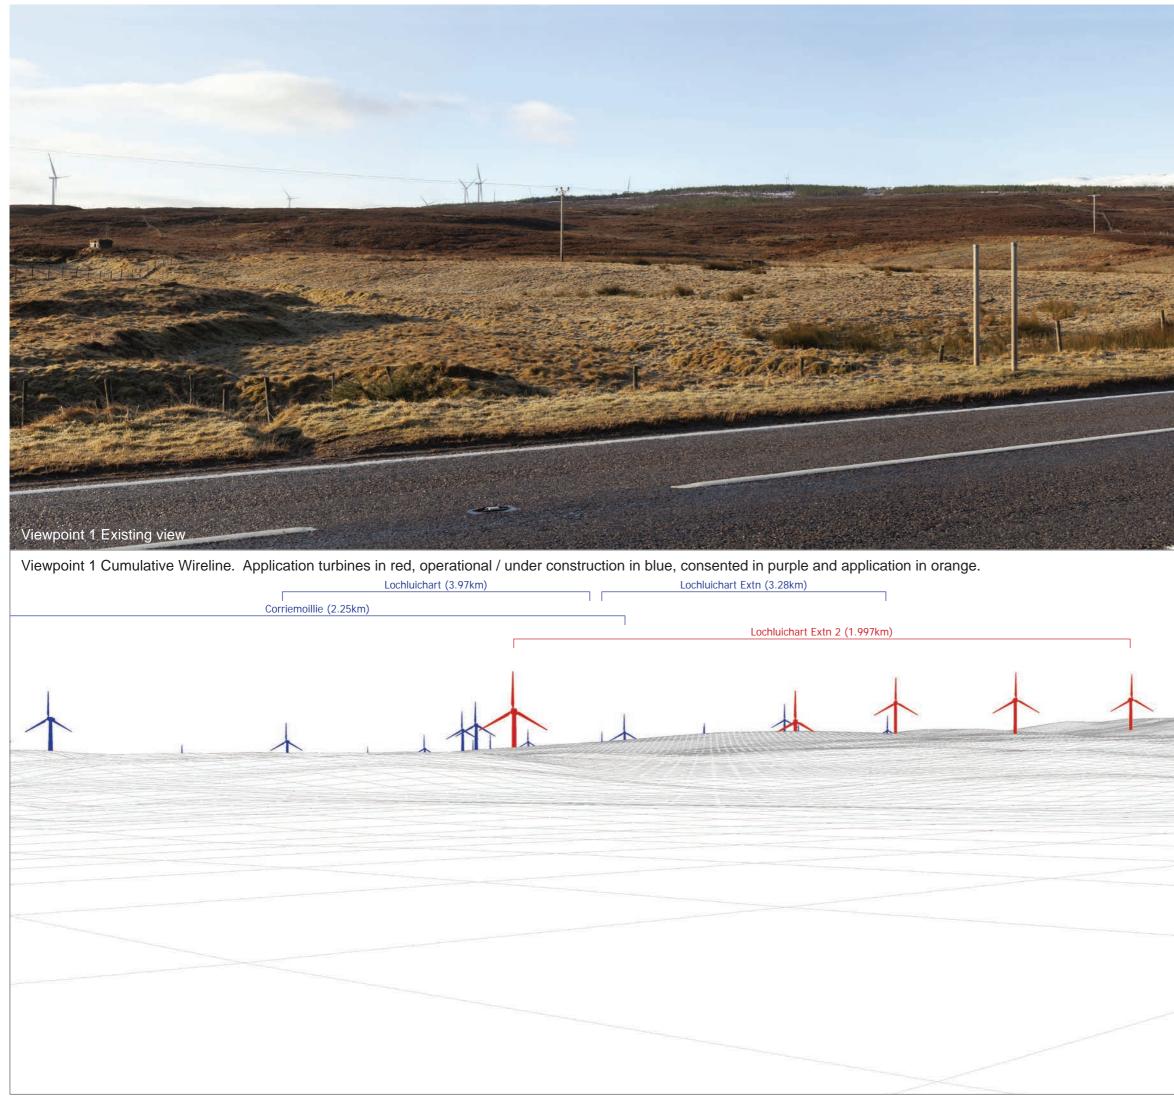

## IMAGES FOR VISUAL IMPACT ASSESSMENT

Camera height: 1.5m

Date: 04/02/18

Time: 10:02