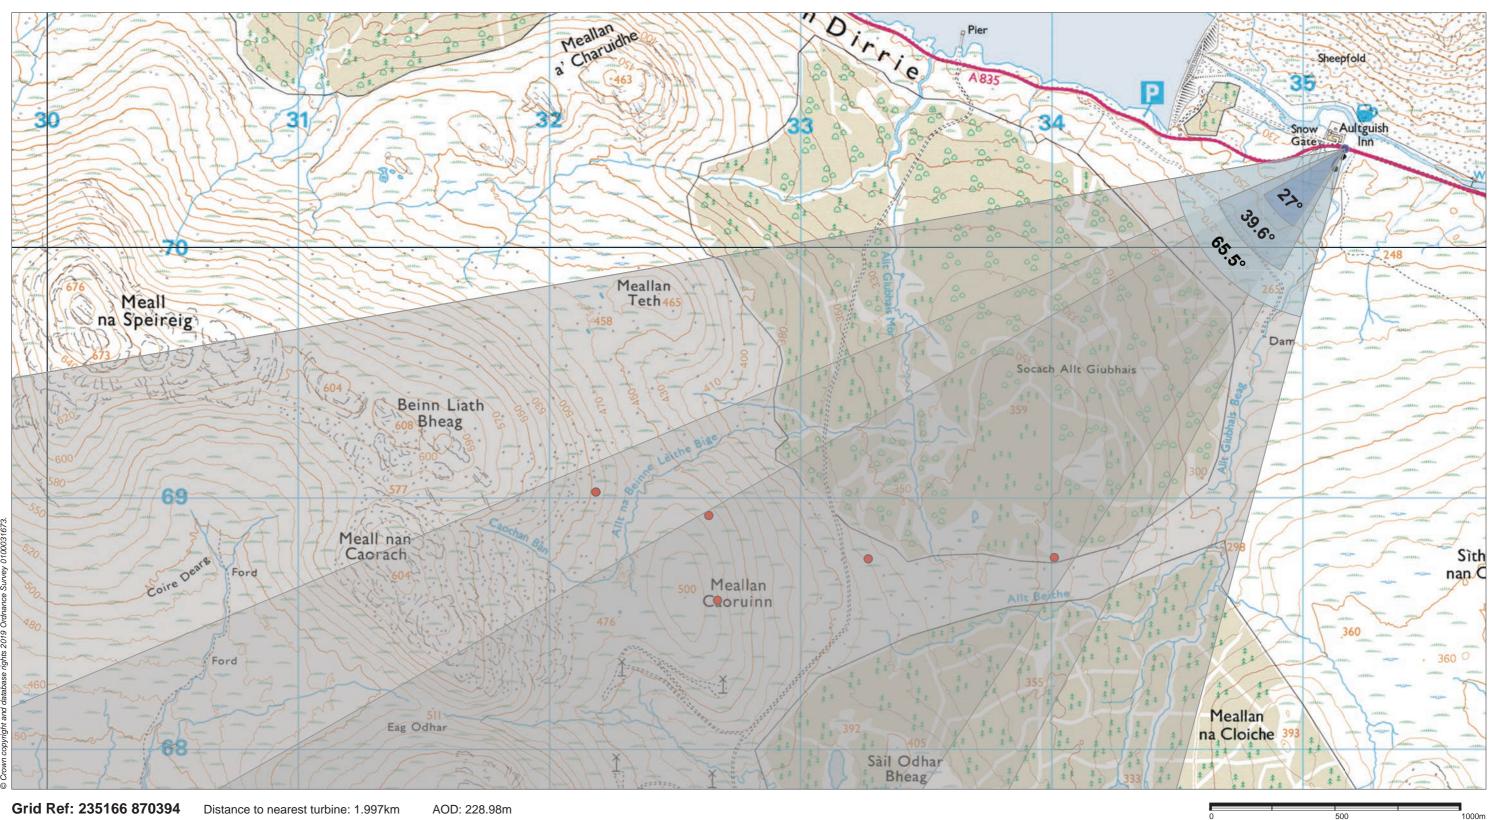

This viewpoint is located to the east of the Aultguish car park on the A835.

scale in metres 1:15,000

THC Viewpoint 1 Aultguish Inn Fig 8.48

Lochluichart Wind Farm **Extension II EIA** 

Viewpoint 1: Aultguish Inn

Distance to nearest turbine: 1.997km Camera: EOS 5D Mark II Focal length: 50mm vertical (27°) x 28mm horizontal (65.5°)

The images contained on this page and the following two pages are not representative of scale and distance from the actual Viewpoint and show the wind farm development in its wider landscape context only.