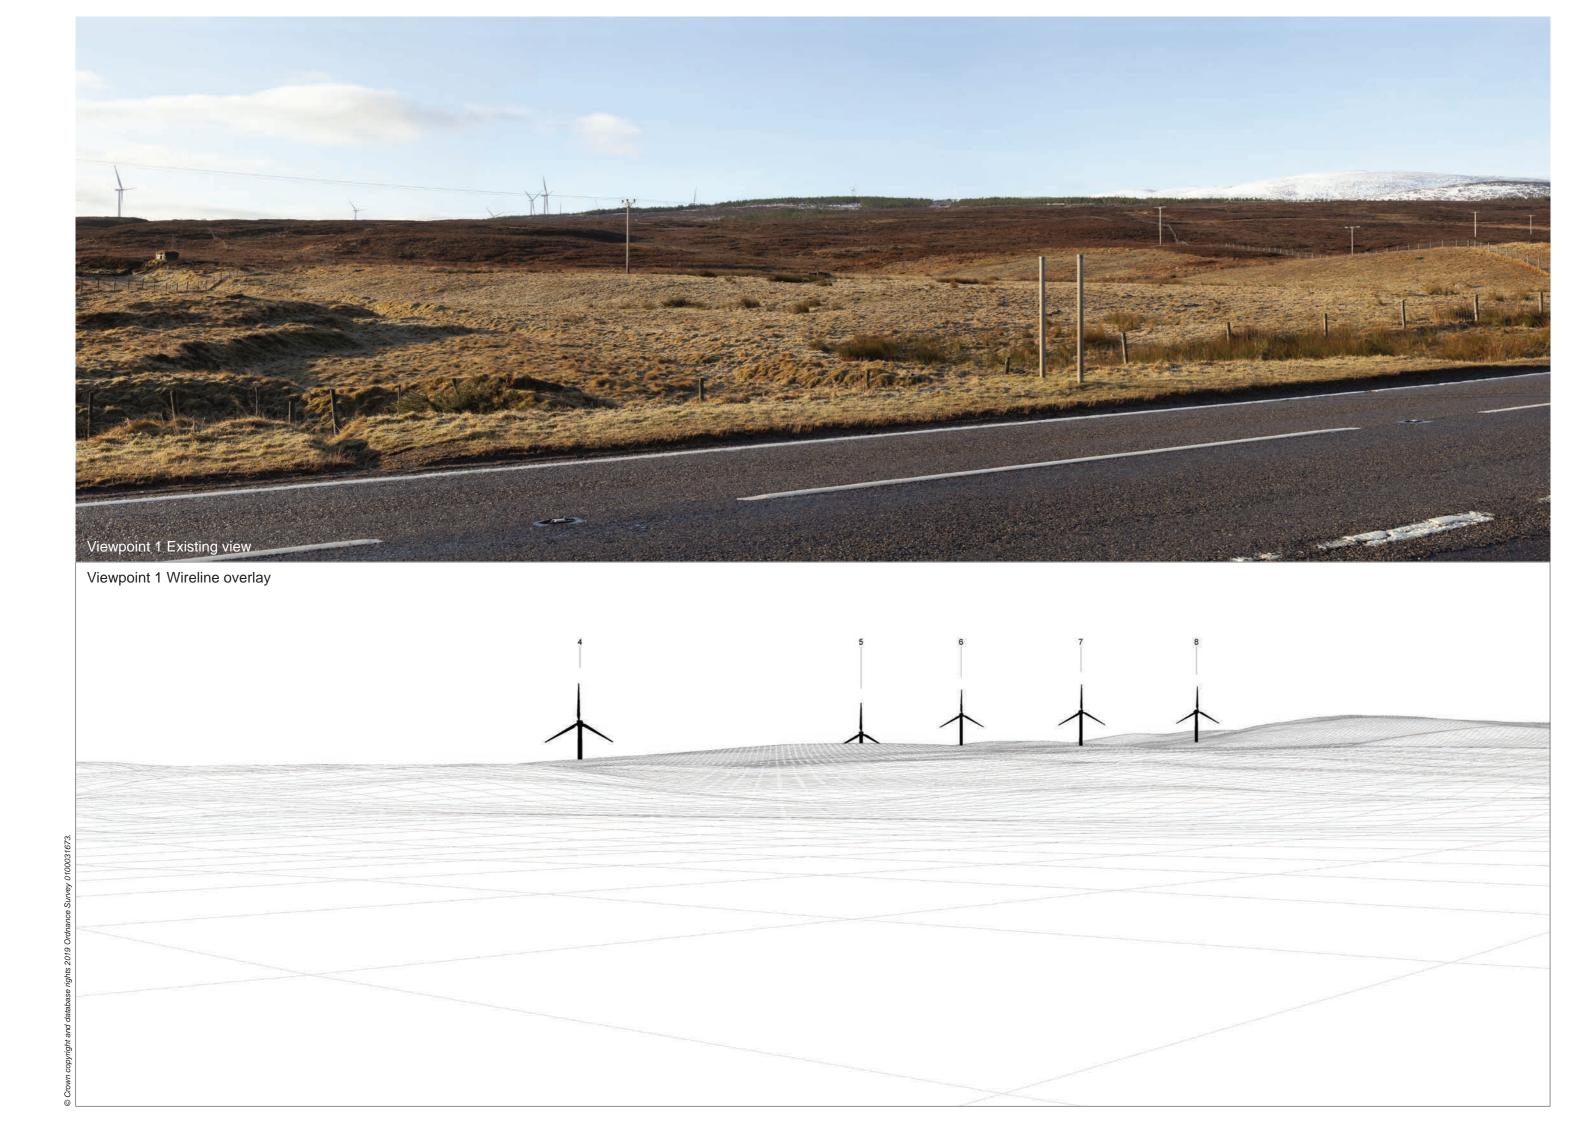

## IMAGES FOR VISUAL IMPACT ASSESSMENT

Camera height: 1.5m

Date: 04/02/18

Time: 10:02

Distance to nearest turbine: 1.997km Camera: EOS 5D Mark II Focal length: 50mm