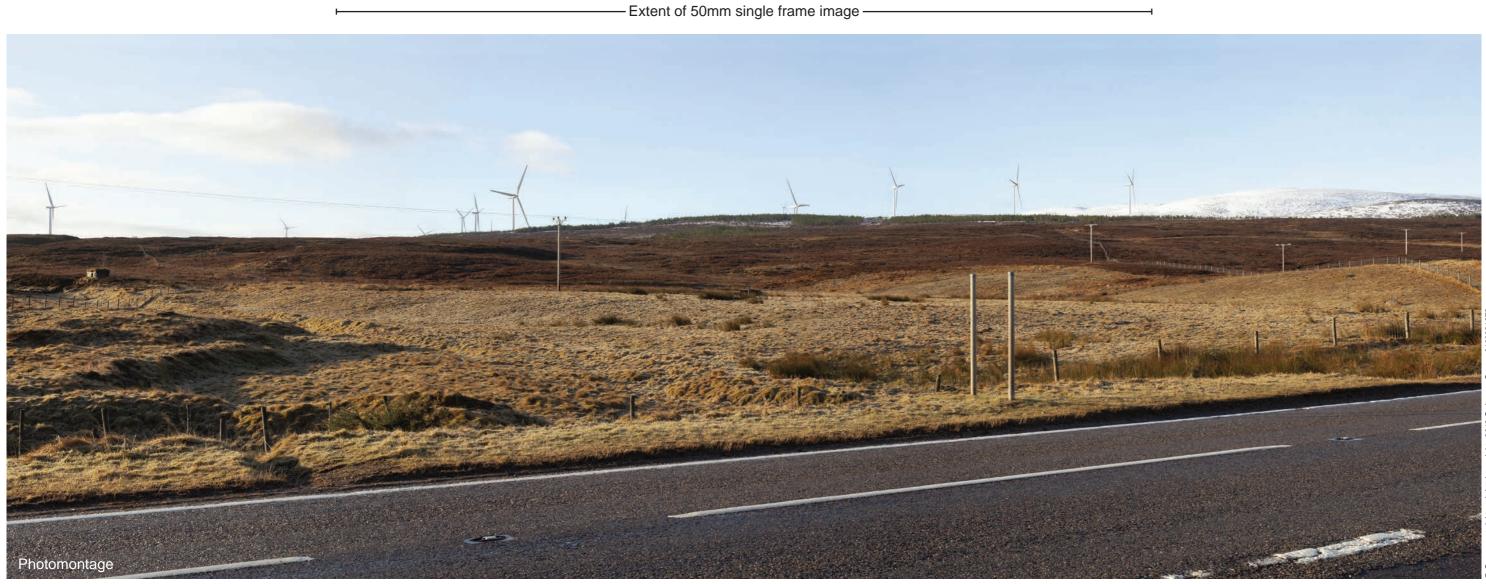

## Viewpoint 1: Aultguish Inn

When viewed at a comfortable arm's length, this image is representative of the maximum field of view of clear vision but is not representative of scale and distance.