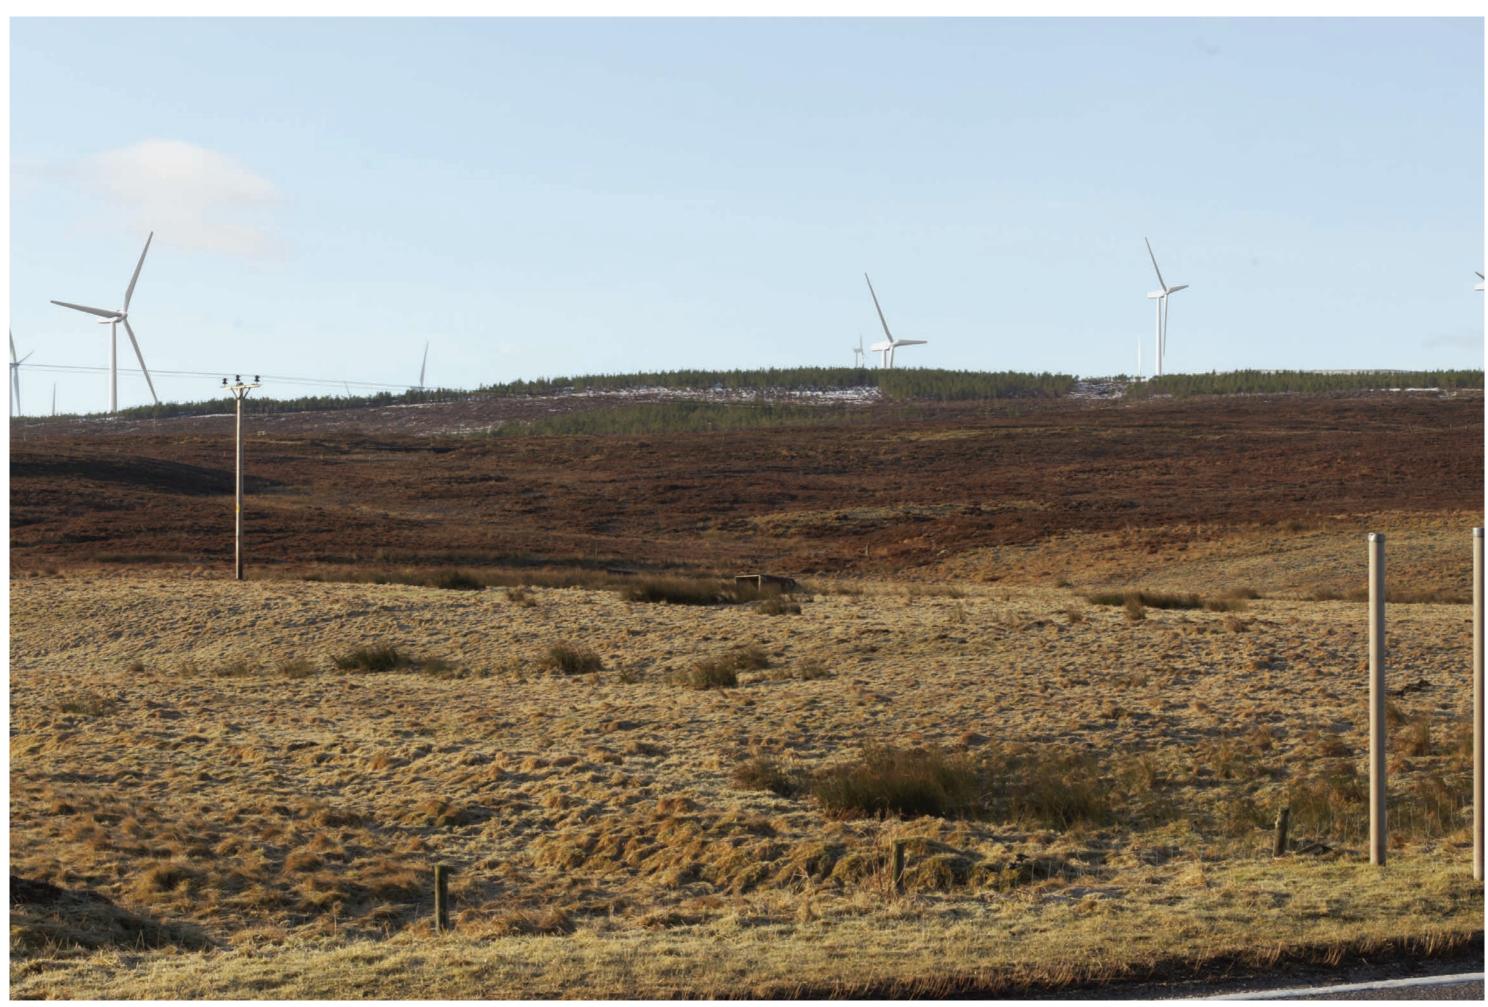

## Viewpoint 1: Aultguish Inn

When viewed at a comfortable arm's length, this image is representative of the maximum field of view of clear vision but is not representative of scale and distance.

## IMAGES FOR VISUAL IMPACT ASSESSMENT

Camera height: 1.5m

Date: 04/02/18

Time: 10:02

Distance to nearest turbine: 1.997km Camera: EOS 5D Mark II Focal length: 50mm

## IMAGES FOR VISUAL IMPACT ASSESSMENT

Camera height: 1.5m

Date: 04/02/18

Time: 10:02