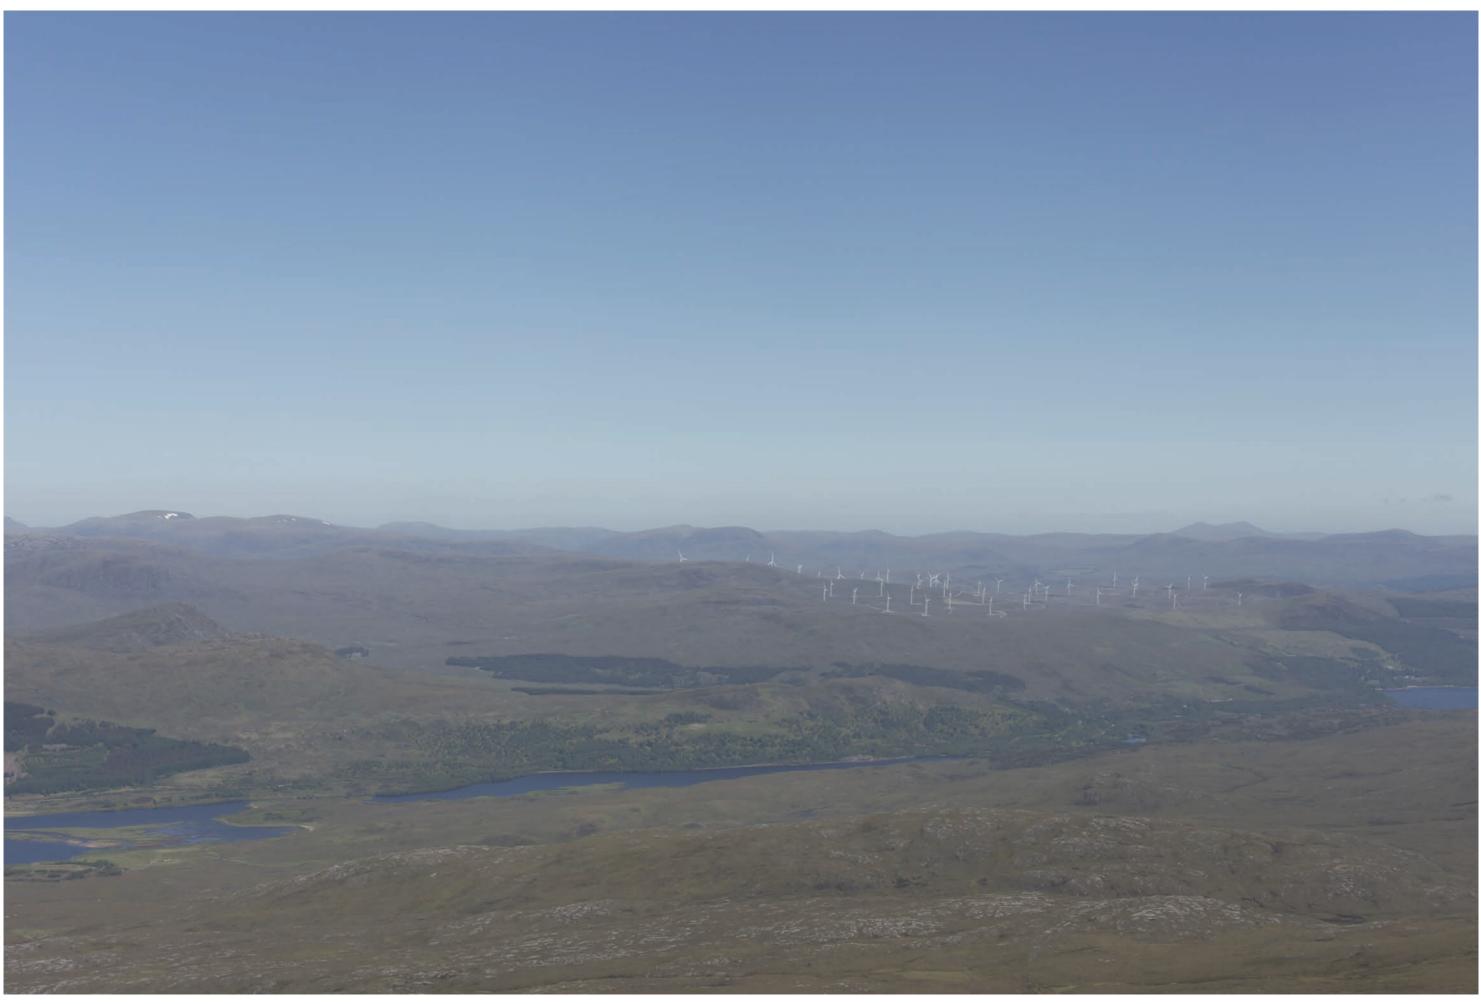

#### Viewpoint 10: Sgurr a Mhuillinn

This viewpoint is located on the summit of Sgurr a Mhuillin (877m AOD). To access the route to the viewpoint, take the minor road heading west from the A832 at Marybank through Strathconon. Follow this minor road for more than 20km through the small settlement of Milton, to the starting point at Strathanmore where informal parking is situated to the north of the road. From this starting point, walkers must navigate a route, north-west, across the steep hill slopes to reach the summit.

scale in metres 1:15,000

THC Viewpoint 10 Sgurr a Mhuillinn Fig 8.57

**Lochluichart Wind Farm Extension II EIA** 

- Extent of 50mm single frame image -

Viewpoint 10: Sgurr a Mhuillinn

Distance to nearest turbine: 14.273km

'3km Camera: EOS 5D Mark II

Focal length: 50mm vertical (27°) x 28mm horizontal (65.5°) C

The images contained on this page and the following two pages are not representative of scale and distance from the actual Viewpoint and show the wind farm development in its wider landscape context only.

# Viewpoint 10: Sgurr a Mhuillinn

Focal length: 50mm

When viewed at a comfortable arm's length, this image is representative of the maximum field of view of clear vision but is not representative of scale and distance.

# IMAGES FOR VISUAL IMPACT ASSESSMENT

Camera height: 1.5m

Date: 05/06/18

Time: 11:04