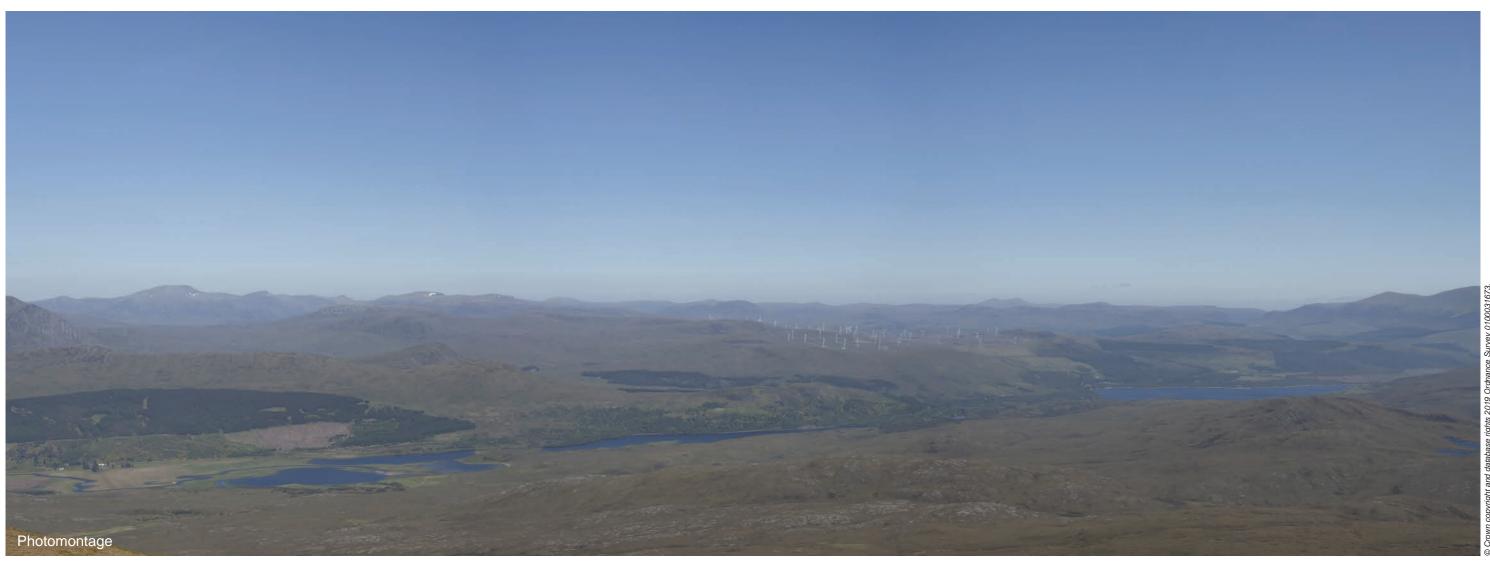

# Viewpoint 10: Sgurr a Mhuillinn

Focal length: 50mm

When viewed at a comfortable arm's length, this image is representative of the maximum field of view of clear vision but is not representative of scale and distance.

# IMAGES FOR VISUAL IMPACT ASSESSMENT

Camera height: 1.5m

Date: 05/06/18

Time: 11:04