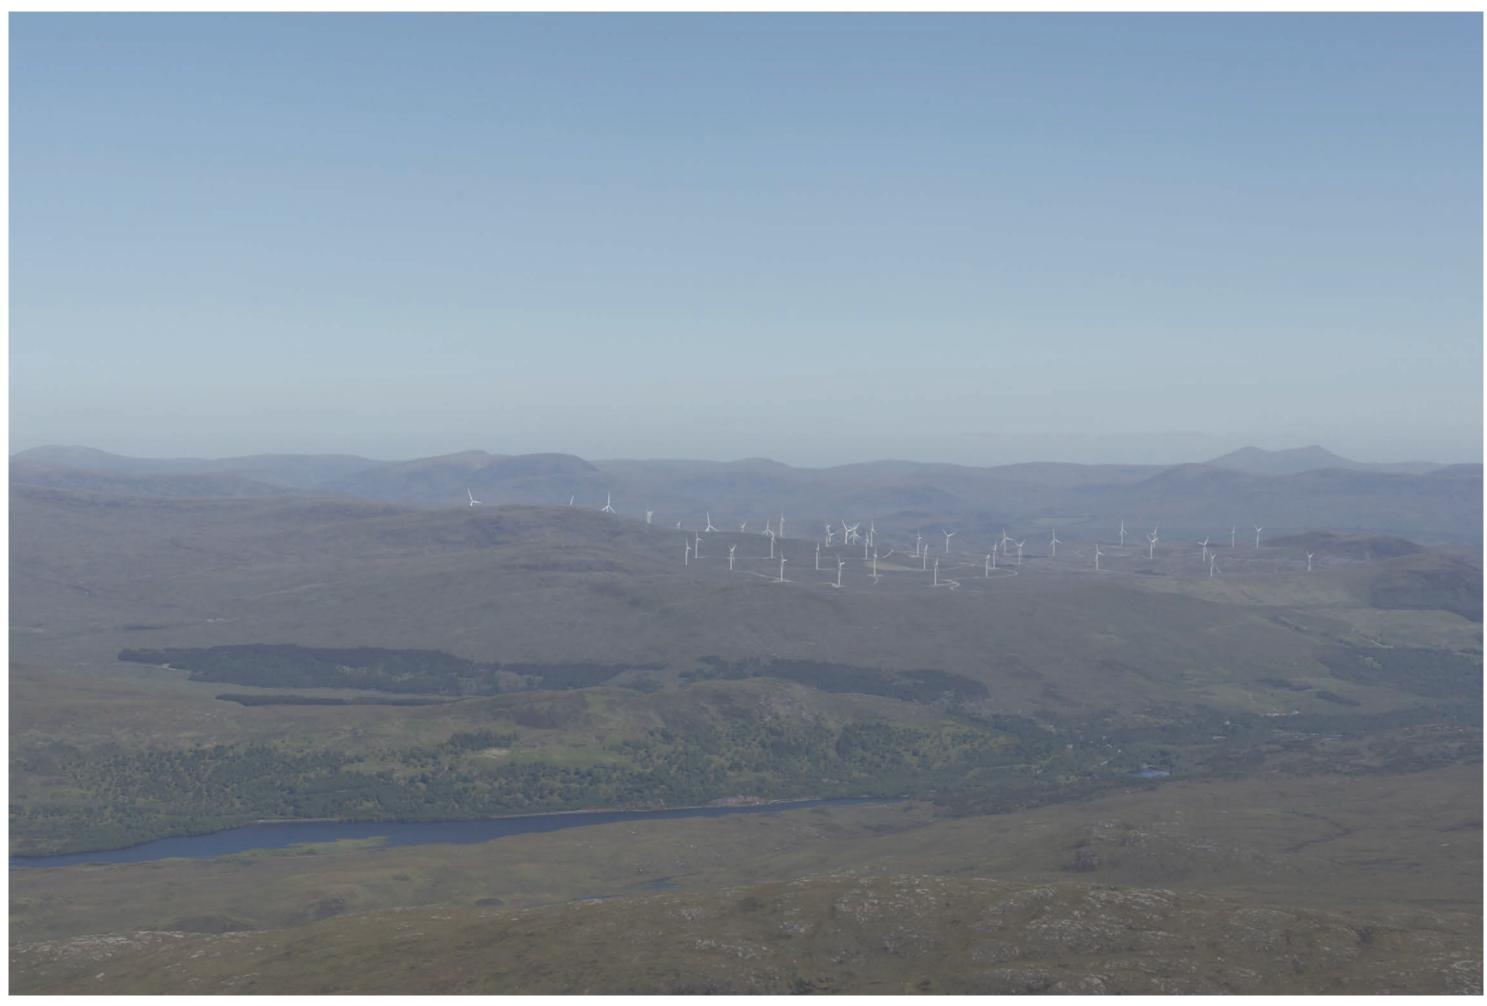

#### Viewpoint 10: Sgurr a Mhuillinn

This viewpoint is located on the summit of Sgurr a Mhuillin (877m AOD). To access the route to the viewpoint, take the minor road heading west from the A832 at Marybank through Strathconon. Follow this minor road for more than 20km through the small settlement of Milton, to the starting point at Strathanmore where informal parking is situated to the north of the road. From this starting point, walkers must navigate a route, north-west, across the steep hill slopes to reach the summit.

scale in metres 1:15,000

THC Viewpoint 10 Sgurr a Mhuillinn Fig 8.57

**Lochluichart Wind Farm Extension II EIA** 

- Extent of 50mm single frame image -

Viewpoint 10: Sgurr a Mhuillinn

Distance to nearest turbine: 14.273km

'3km Camera: EOS 5D Mark II

Focal length: 50mm vertical (27°) x 28mm horizontal (65.5°) C

The images contained on this page and the following two pages are not representative of scale and distance from the actual Viewpoint and show the wind farm development in its wider landscape context only.

# Viewpoint 10: Sgurr a Mhuillinn

Focal length: 50mm

When viewed at a comfortable arm's length, this image is representative of the maximum field of view of clear vision but is not representative of scale and distance.

### IMAGES FOR VISUAL IMPACT ASSESSMENT

Camera height: 1.5m

Date: 05/06/18

Time: 11:04