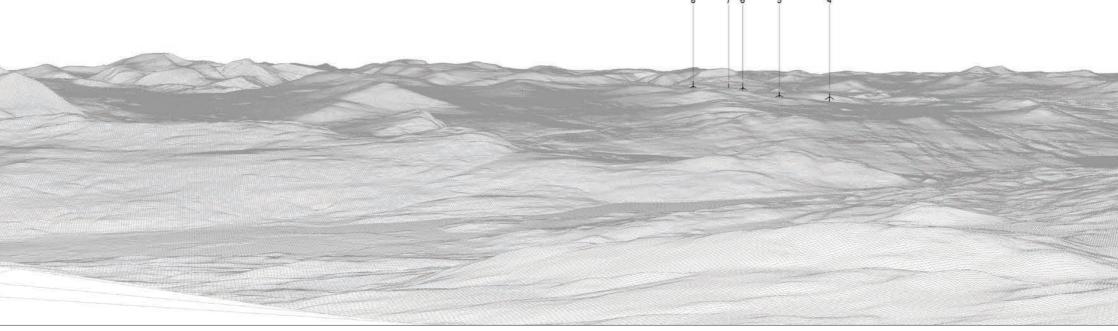

#### IMAGES FOR LANDSCAPE ASSESSMENT

Camera height: 1.5m

Date: 05/06/18

Time: 11:04

Viewpoint 10 Wireline overlay

Viewpoint 10 Cumulative Wireline. Application turbines in red, operational / under construction in blue, consented in purple and application in orange.