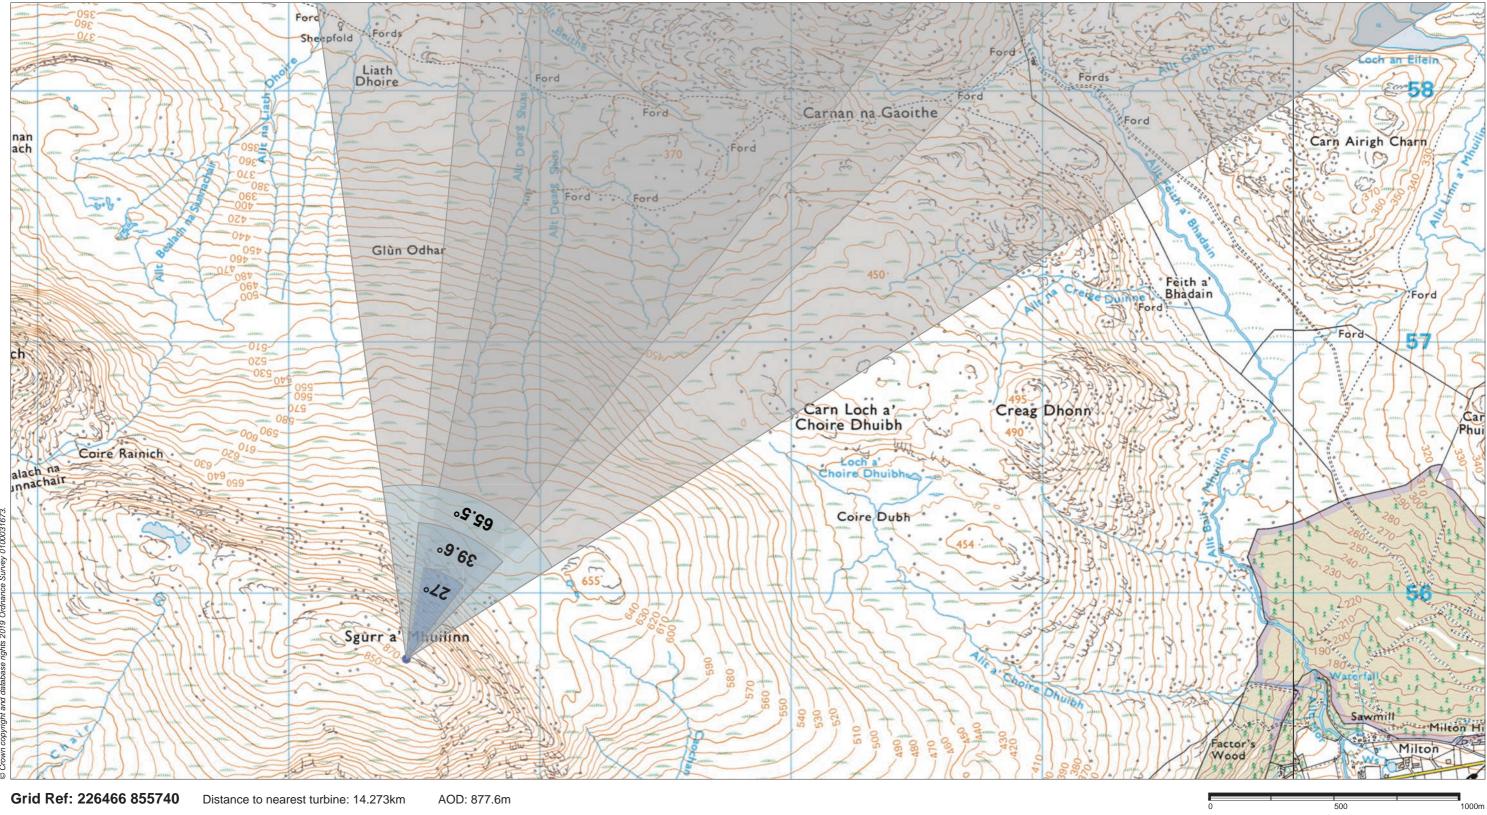

#### Viewpoint 10: Sgurr a Mhuillinn

This viewpoint is located on the summit of Sgurr a Mhuillin (877m AOD). To access the route to the viewpoint, take the minor road heading west from the A832 at Marybank through Strathconon. Follow this minor road for more than 20km through the small settlement of Milton, to the starting point at Strathanmore where informal parking is situated to the north of the road. From this starting point, walkers must navigate a route, north-west, across the steep hill slopes to reach the summit.

scale in metres 1:15,000

THC Viewpoint 10 Sgurr a Mhuillinn Fig 8.57

**Lochluichart Wind Farm Extension II EIA** 

- Extent of 50mm single frame image -

Viewpoint 10: Sgurr a Mhuillinn

Distance to nearest turbine: 14.273km

'3km Camera: EOS 5D Mark II

Focal length: 50mm vertical (27°) x 28mm horizontal (65.5°) C

The images contained on this page and the following two pages are not representative of scale and distance from the actual Viewpoint and show the wind farm development in its wider landscape context only.