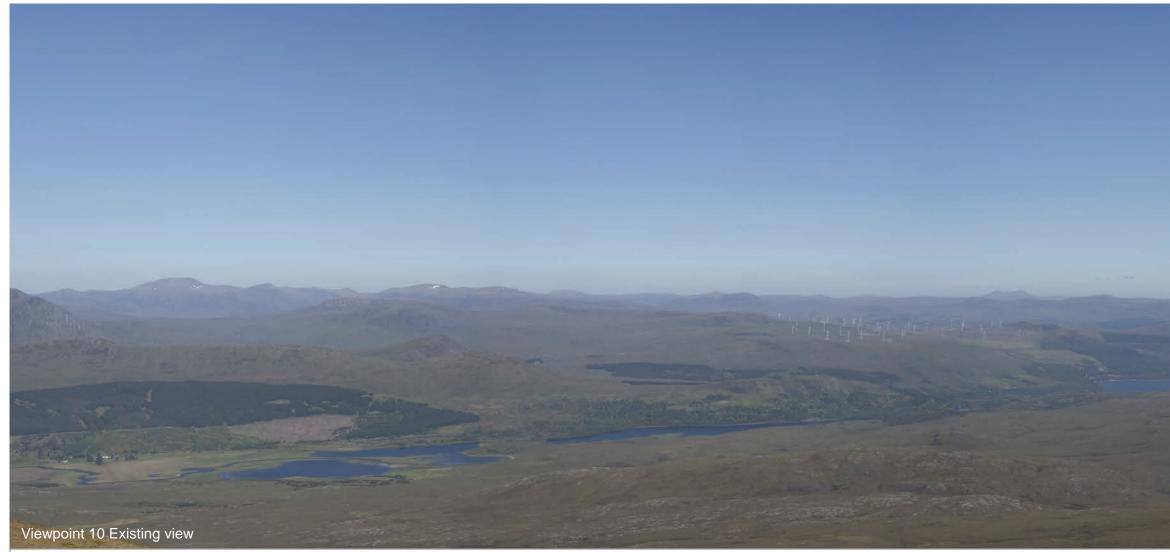

#### Viewpoint 10: Sgurr a Mhuillinn

This viewpoint is located on the summit of Sgurr a Mhuillin (877m AOD). To access the route to the viewpoint, take the minor road heading west from the A832 at Marybank through Strathconon. Follow this minor road for more than 20km through the small settlement of Milton, to the starting point at Strathanmore where informal parking is situated to the north of the road. From this starting point, walkers must navigate a route, north-west, across the steep hill slopes to reach the summit.

scale in metres 1:15,000

THC Viewpoint 10 Sgurr a Mhuillinn Fig 8.57

**Lochluichart Wind Farm Extension II EIA** 

- Extent of 50mm single frame image -

Viewpoint 10: Sgurr a Mhuillinn

Distance to nearest turbine: 14.273km

'3km Camera: EOS 5D Mark II

Focal length: 50mm vertical (27°) x 28mm horizontal (65.5°) C

The images contained on this page and the following two pages are not representative of scale and distance from the actual Viewpoint and show the wind farm development in its wider landscape context only.

| Lochluichart Extn (13.18km)<br>Corriemoillie (12.67km)<br>Lochluichart (11.08km) | 14.85km) | Kirkan (14 | Г                 | Lochluichart Extn 2 (14.273km) |  |
|----------------------------------------------------------------------------------|----------|------------|-------------------|--------------------------------|--|
| Lochluichart (11.08km)                                                           |          |            | noillie (12.67km) |                                |  |
|                                                                                  |          |            | )<br>]            | Lochluichart (11.08km)         |  |
|                                                                                  |          |            |                   |                                |  |
|                                                                                  |          |            |                   |                                |  |