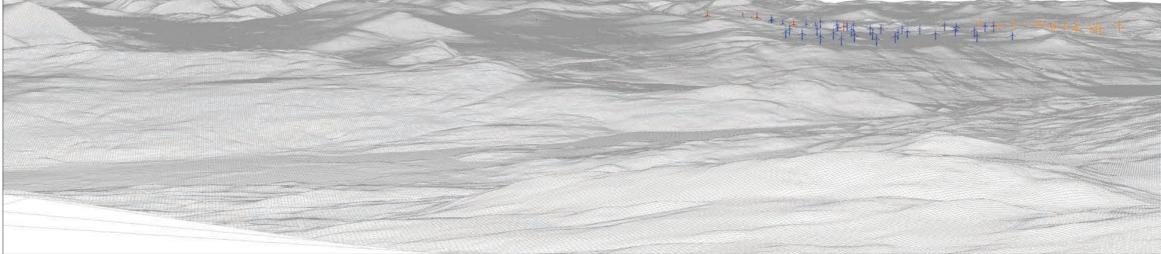

#### IMAGES FOR LANDSCAPE ASSESSMENT

Camera height: 1.5m

Date: 05/06/18

Time: 11:04

Viewpoint 10 Wireline overlay

Viewpoint 10 Cumulative Wireline. Application turbines in red, operational / under construction in blue, consented in purple and application in orange.