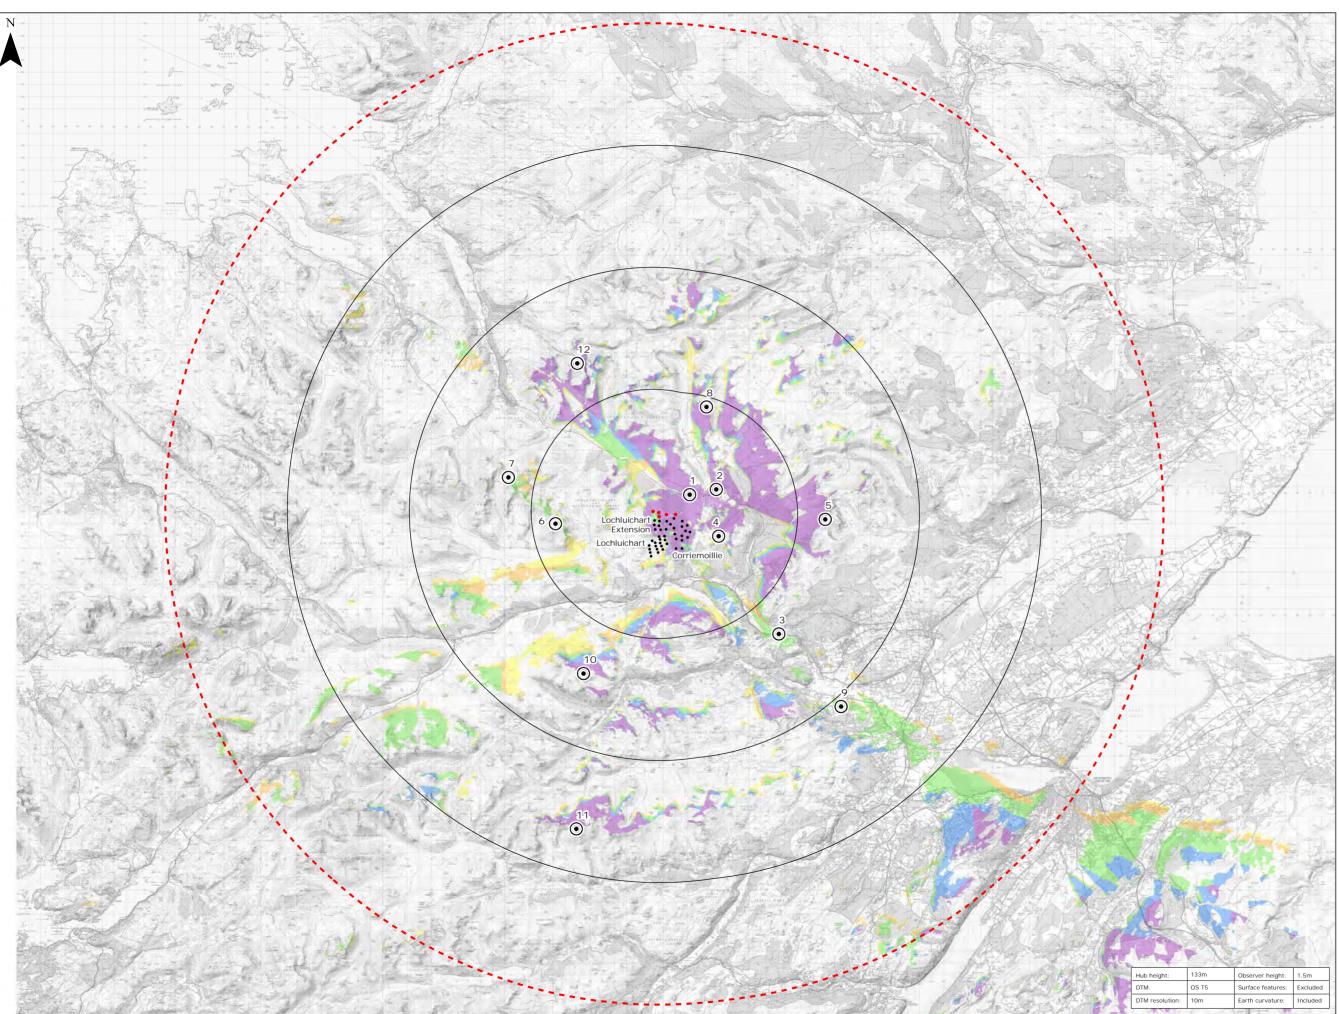

| Legend:                                                                                                                                                                                                                                                                                                                                                                                                                                                                     |                 |
|-----------------------------------------------------------------------------------------------------------------------------------------------------------------------------------------------------------------------------------------------------------------------------------------------------------------------------------------------------------------------------------------------------------------------------------------------------------------------------|-----------------|
| Proposed Turb                                                                                                                                                                                                                                                                                                                                                                                                                                                               | ines            |
| 10km Distance Radii                                                                                                                                                                                                                                                                                                                                                                                                                                                         |                 |
| 40km Study Area                                                                                                                                                                                                                                                                                                                                                                                                                                                             |                 |
| Operational Tu<br>• Lochluichart, I<br>Extension and                                                                                                                                                                                                                                                                                                                                                                                                                        | _ochluichart    |
| Hub Height ZTV                                                                                                                                                                                                                                                                                                                                                                                                                                                              |                 |
| No. of Hubs Visible                                                                                                                                                                                                                                                                                                                                                                                                                                                         |                 |
| 1                                                                                                                                                                                                                                                                                                                                                                                                                                                                           |                 |
| 2                                                                                                                                                                                                                                                                                                                                                                                                                                                                           |                 |
| 3                                                                                                                                                                                                                                                                                                                                                                                                                                                                           |                 |
| 4                                                                                                                                                                                                                                                                                                                                                                                                                                                                           |                 |
| 5                                                                                                                                                                                                                                                                                                                                                                                                                                                                           |                 |
| Viewpoint Location                                                                                                                                                                                                                                                                                                                                                                                                                                                          |                 |
| <ul> <li>Viewpoint Location</li> <li>1 - A835 Aultguish Inn</li> <li>2 - A835 Black Bridge Road</li> <li>3 - A835 Garve Bridge</li> <li>4 - Old Drovers Route, Corriemoillie</li> <li>5 - Ben Wyvis (Glas Leathad Mor)</li> <li>6 - An Coileachan</li> <li>7 - Sgurr Môr</li> <li>8 - Beinn a Chaisteil (Meall a Ghrianain)</li> <li>9 - Avenue of Fairburn Estate</li> <li>10 - Sgurr a Mhuillinn</li> <li>11 - Sgurr a Choire Ghlais</li> <li>12 - Beinn Dearg</li> </ul> |                 |
| Title: Hub Height ZTV with                                                                                                                                                                                                                                                                                                                                                                                                                                                  |                 |
| Viewpoints (40km)                                                                                                                                                                                                                                                                                                                                                                                                                                                           |                 |
| Lochluichart Wind Farm<br>Extension II                                                                                                                                                                                                                                                                                                                                                                                                                                      |                 |
| Source: © Crown copyright and databse rights<br>2019 Ordnance Survey 0100031673.                                                                                                                                                                                                                                                                                                                                                                                            |                 |
| Client: Infinergy                                                                                                                                                                                                                                                                                                                                                                                                                                                           |                 |
| Drawn by:<br>LA                                                                                                                                                                                                                                                                                                                                                                                                                                                             | Checked:<br>JP  |
| Date: 22/01/2021                                                                                                                                                                                                                                                                                                                                                                                                                                                            | Figure:<br>8.7a |
| Scale:                                                                                                                                                                                                                                                                                                                                                                                                                                                                      | Revision No:    |
| 0 2.5 5<br>km                                                                                                                                                                                                                                                                                                                                                                                                                                                               | 2               |
| INFIN                                                                                                                                                                                                                                                                                                                                                                                                                                                                       | ERGY            |