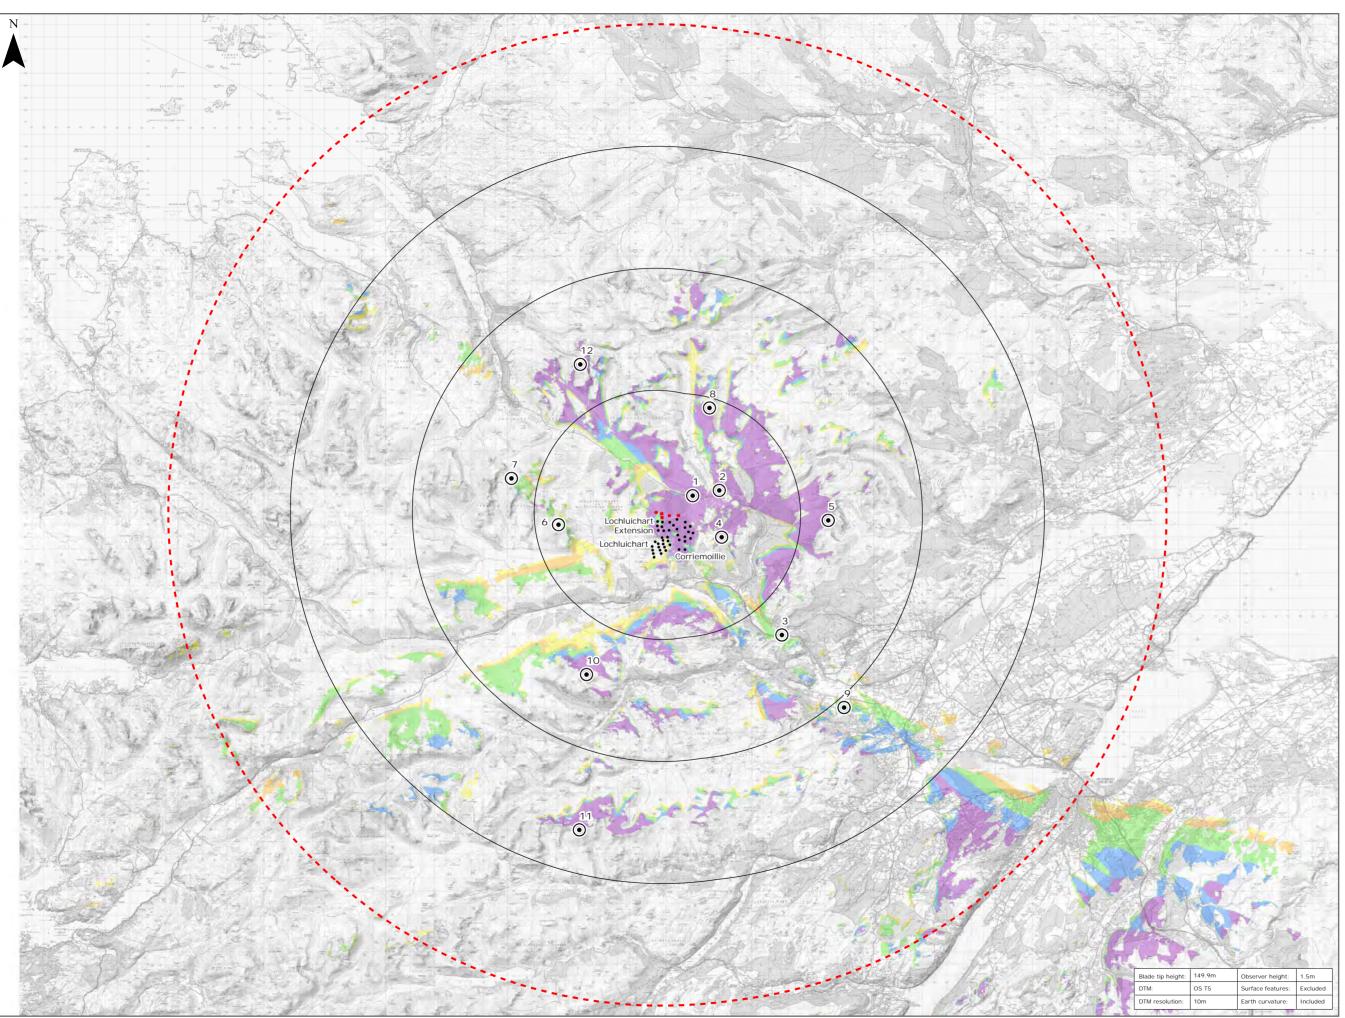

| Legend:                                                                                                                                                                                                                                                                                                                                                                                      |                                                    |                 |
|----------------------------------------------------------------------------------------------------------------------------------------------------------------------------------------------------------------------------------------------------------------------------------------------------------------------------------------------------------------------------------------------|----------------------------------------------------|-----------------|
| •                                                                                                                                                                                                                                                                                                                                                                                            | Proposed Turk                                      | ines            |
|                                                                                                                                                                                                                                                                                                                                                                                              | 10km Distanc                                       | e Radii         |
| $ \odot\rangle$                                                                                                                                                                                                                                                                                                                                                                              | 40km Study A                                       | rea             |
| •                                                                                                                                                                                                                                                                                                                                                                                            | Operational Tu<br>Lochluichart, I<br>Extension and | _ochluichart    |
| Blade Tip ZTV                                                                                                                                                                                                                                                                                                                                                                                |                                                    |                 |
| No. of Blade Tip Visible                                                                                                                                                                                                                                                                                                                                                                     |                                                    |                 |
|                                                                                                                                                                                                                                                                                                                                                                                              | 1                                                  |                 |
|                                                                                                                                                                                                                                                                                                                                                                                              | 2                                                  |                 |
|                                                                                                                                                                                                                                                                                                                                                                                              | 3                                                  |                 |
|                                                                                                                                                                                                                                                                                                                                                                                              | 4                                                  |                 |
|                                                                                                                                                                                                                                                                                                                                                                                              | 5                                                  |                 |
| $\odot$                                                                                                                                                                                                                                                                                                                                                                                      | Viewpoint Loc                                      | ation           |
| <ol> <li>A835 Aultguish Inn</li> <li>A835 Black Bridge Road</li> <li>A835 Garve Bridge</li> <li>Old Drovers Route, Corriemoillie</li> <li>Ben Wyvis (Glas Leathad Mor)</li> <li>An Coileachan</li> <li>Sgurr Mör</li> <li>Beinn a Chaisteil (Meall a Ghrianain)</li> <li>Avenue of Fairburn Estate</li> <li>Sgurr A Mhuillinn</li> <li>Sgurr a Choire Ghlais</li> <li>Beinn Dearg</li> </ol> |                                                    |                 |
| Title: Blade Tip ZTV with<br>Viewpoints (40km)                                                                                                                                                                                                                                                                                                                                               |                                                    |                 |
| Lochluichart Wind Farm<br>Extension II                                                                                                                                                                                                                                                                                                                                                       |                                                    |                 |
| Source: © Crown copyright and databse rights 2019 Ordnance Survey 0100031673.                                                                                                                                                                                                                                                                                                                |                                                    |                 |
| Client: Infinergy                                                                                                                                                                                                                                                                                                                                                                            |                                                    |                 |
| Drawr                                                                                                                                                                                                                                                                                                                                                                                        | n by:<br>LA                                        | Checked:<br>JP  |
| Date:<br>2                                                                                                                                                                                                                                                                                                                                                                                   | 2/01/2021                                          | Figure:<br>8.6a |
| Scale:                                                                                                                                                                                                                                                                                                                                                                                       | 25 5                                               | Revision No:    |
| 2                                                                                                                                                                                                                                                                                                                                                                                            |                                                    |                 |
|                                                                                                                                                                                                                                                                                                                                                                                              | NFIN                                               | ERGY            |