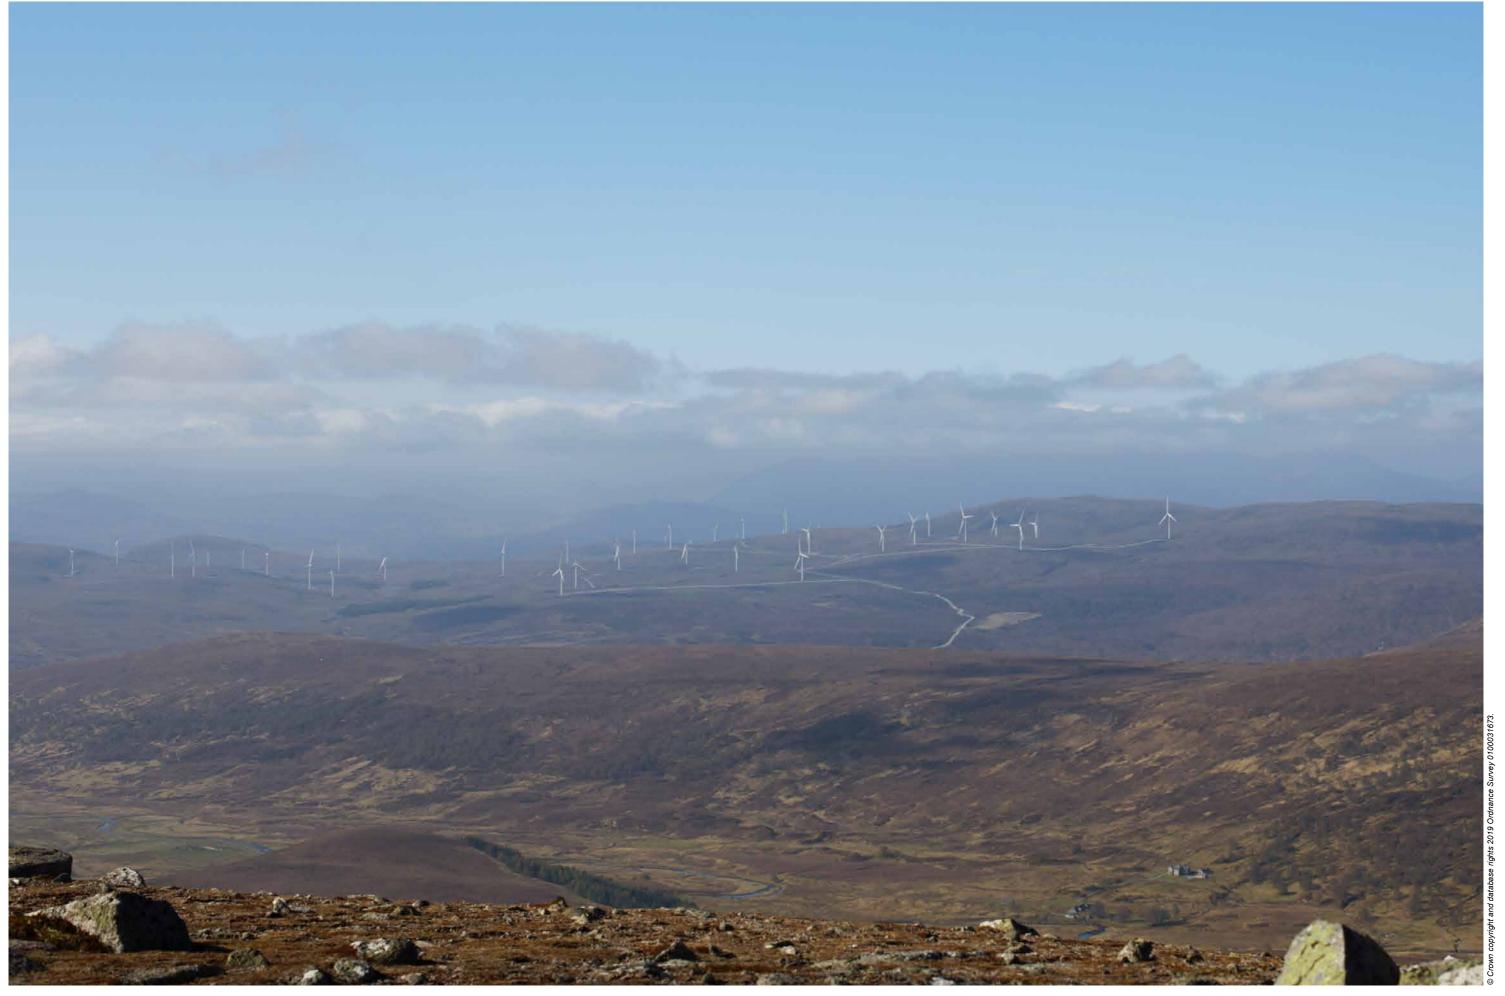

Viewpoint 8: Beinn a Chaisteil

This viewpoint is located on the summit of Beinn a Chaisteil (774m AOD). The route to the viewpoint starts at Black Bridge on the A835 to the east of Aultguish Inn. From here a track is routed north-west through Strath Vaich and then northwards along the eastern shore of Loch Vaich. At the northern end of the loch, walkers must navigate a route, eastwards, across the steep hill slopes to reach the summit.

THC Viewpoint 8 **Beinn a Chaisteil**Fig 9.40

Amended Lochluichart Wind Farm Extension II SI

Extent of 50mm single frame image

Viewpoint 8: Beinn a Chaisteil

Distance to nearest turbine: 9.186km

Camera: EOS 6D

Focal length: 50mm vertical (27°) x 28mm horizontal (65.5°)

Camera height: 1.5m

Date: 04/05/17

7 Time: 09:17

Lochluichart Ext

Fairburn (24.88km)

Lochluichart (11.14km)

(irkan (9.17km)

Corriemoillie (9.57km)

Lochluichart Extn (10.12km)

Amended Lochluichart Extn 2 (9.186km)

Viewpoint 8: Beinn a Chaisteil

Viewpoint 8: Beinn a Chaisteil