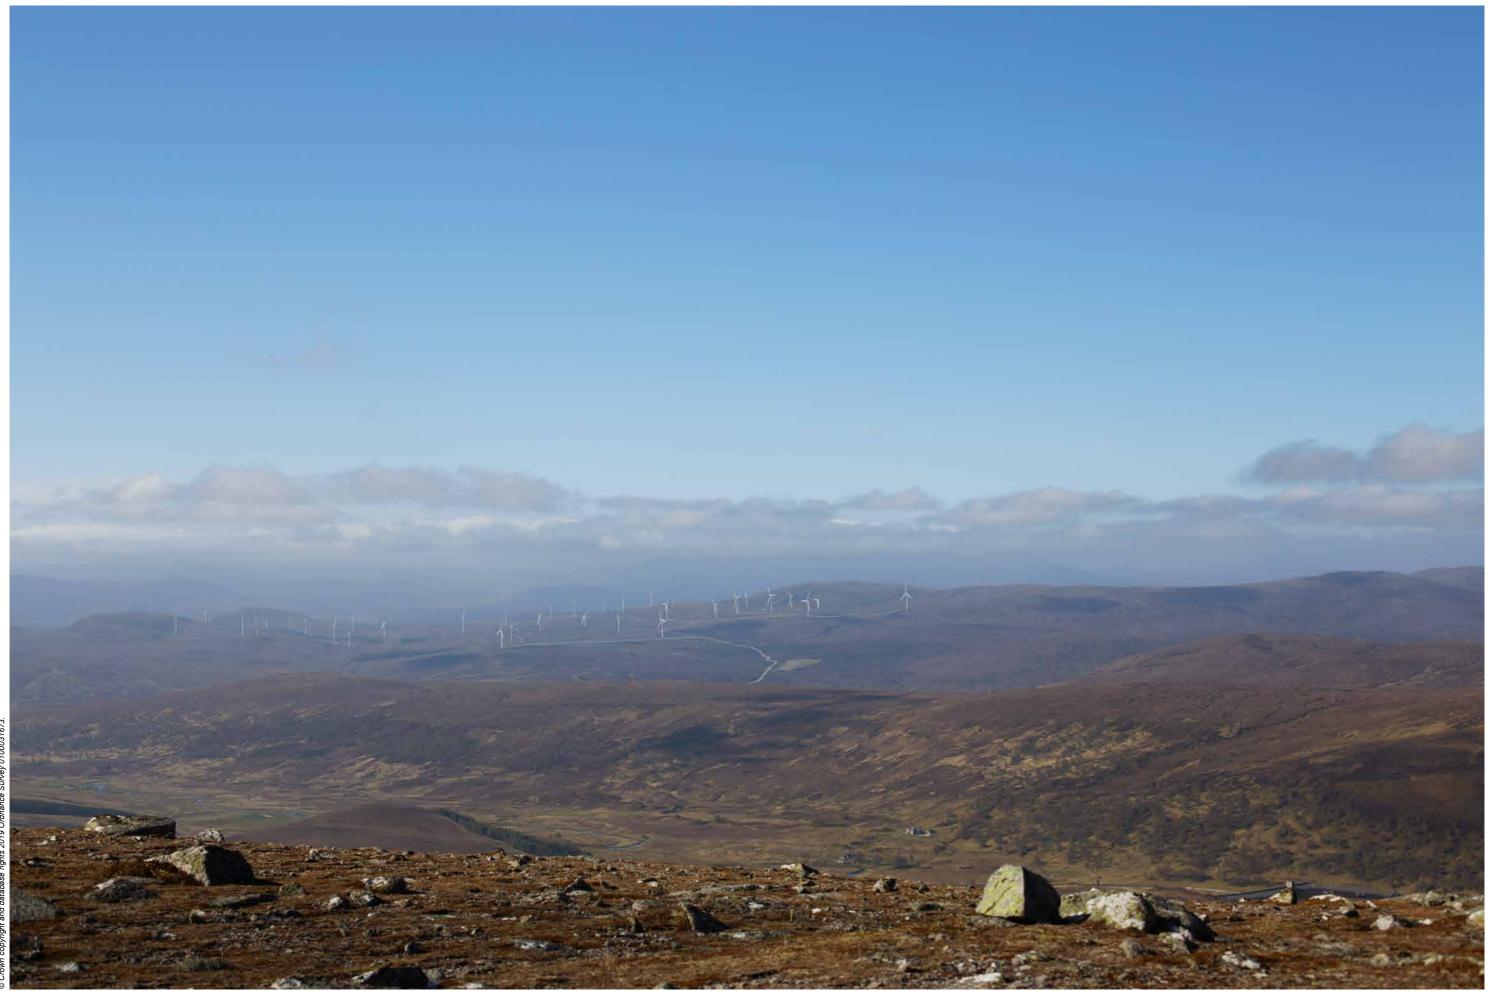

Viewpoint 8: Beinn a Chaisteil

This viewpoint is located on the summit of Beinn a Chaisteil (774m AOD). The route to the viewpoint starts at Black Bridge on the A835 to the east of Aultguish Inn. From here a track is routed north-west through Strath Vaich and then northwards along the eastern shore of Loch Vaich. At the northern end of the loch, walkers must navigate a route, eastwards, across the steep hill slopes to reach the summit.

THC Viewpoint 8 **Beinn a Chaisteil**Fig 9.40

Amended Lochluichart Wind Farm Extension II SI

Extent of 50mm single frame image

Viewpoint 8: Beinn a Chaisteil

Distance to nearest turbine: 9.186km

Camera: EOS 6D

Focal length: 50mm vertical (27°) x 28mm horizontal (65.5°)

Camera height: 1.5m

Date: 04/05/17

7 Time: 09:17

Lochluichart Ext

Fairburn (24.88km)

Lochluichart (11.14km)

(irkan (9.17km)

Corriemoillie (9.57km)

Lochluichart Extn (10.12km)

Amended Lochluichart Extn 2 (9.186km)

Viewpoint 8: Beinn a Chaisteil

Viewpoint 8: Beinn a Chaisteil