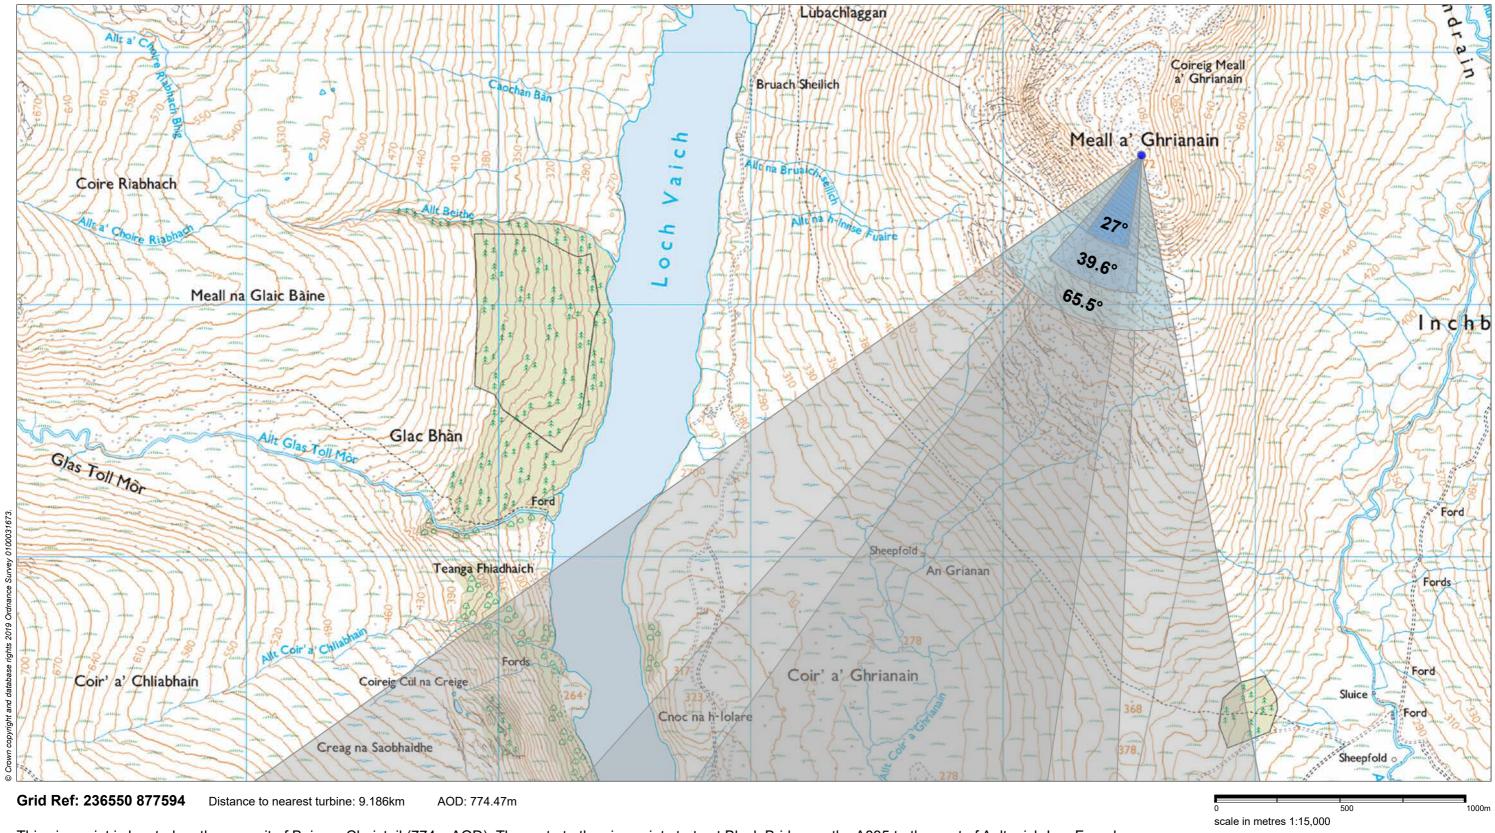

Viewpoint 8: Beinn a Chaisteil

This viewpoint is located on the summit of Beinn a Chaisteil (774m AOD). The route to the viewpoint starts at Black Bridge on the A835 to the east of Aultguish Inn. From here a track is routed north-west through Strath Vaich and then northwards along the eastern shore of Loch Vaich. At the northern end of the loch, walkers must navigate a route, eastwards, across the steep hill slopes to reach the summit.

THC Viewpoint 8 **Beinn a Chaisteil**Fig 9.40

Amended Lochluichart Wind Farm Extension II SI

Extent of 50mm single frame image

Viewpoint 8: Beinn a Chaisteil

Distance to nearest turbine: 9.186km

Camera: EOS 6D

Focal length: 50mm vertical (27°) x 28mm horizontal (65.5°)

Camera height: 1.5m

Date: 04/05/17

7 Time: 09:17

Lochluichart Ext

Fairburn (24.88km)

Lochluichart (11.14km)

(irkan (9.17km)

Corriemoillie (9.57km)

Lochluichart Extn (10.12km)

Amended Lochluichart Extn 2 (9.186km)

Viewpoint 8: Beinn a Chaisteil

Viewpoint 8: Beinn a Chaisteil