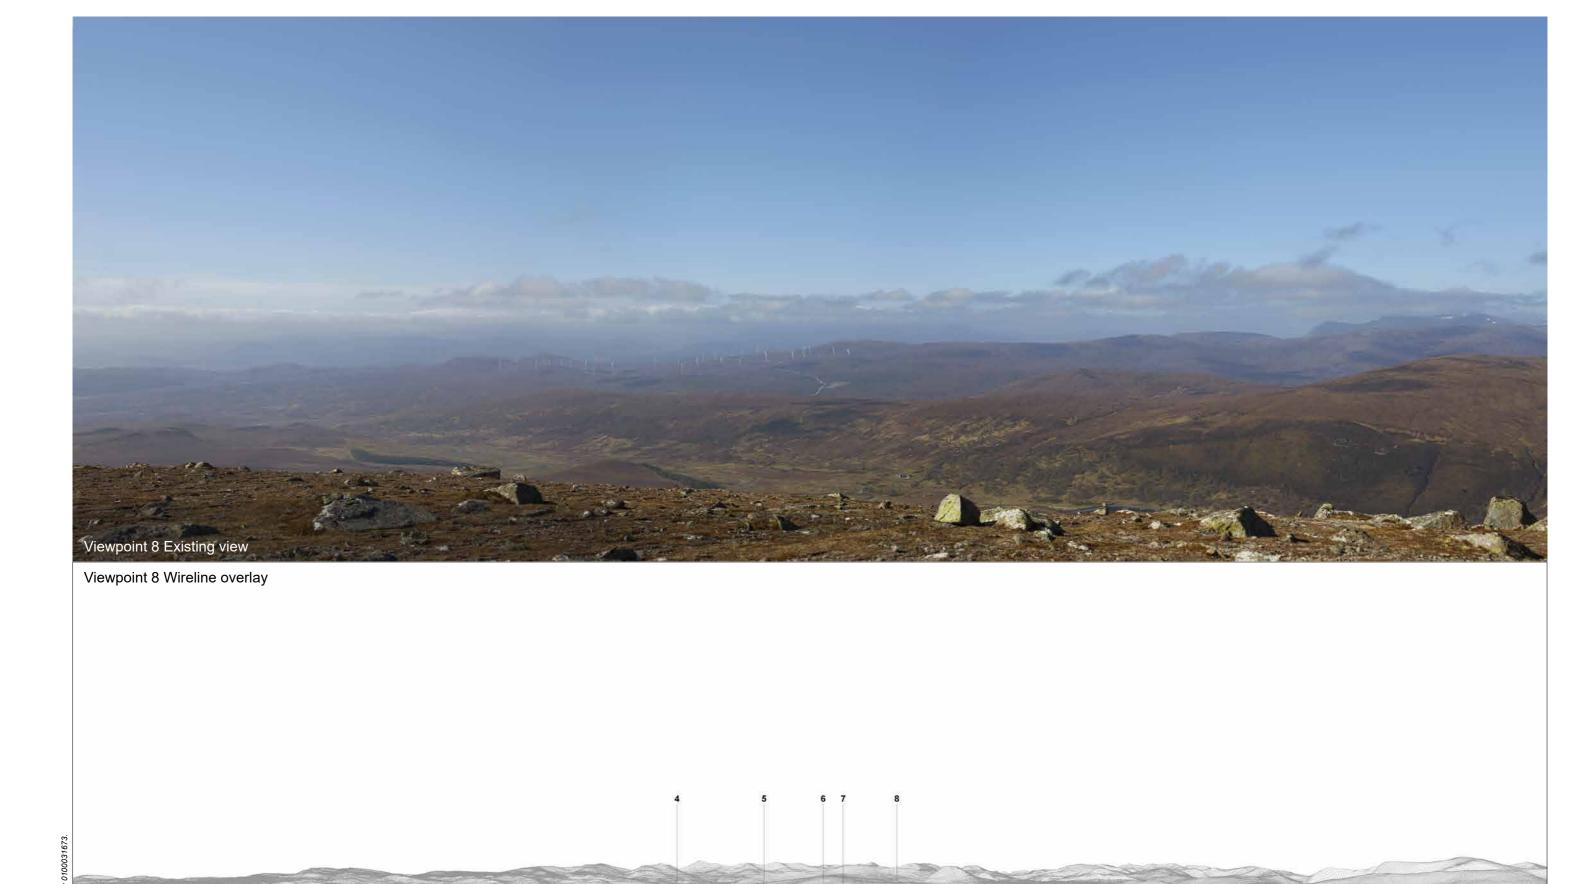

THC Viewpoint 8 **Beinn a Chaisteil**Fig 9.40

Amended Lochluichart Wind Farm Extension II SI

Extent of 50mm single frame image

Viewpoint 8: Beinn a Chaisteil

Distance to nearest turbine: 9.186km

Camera: EOS 6D

Focal length: 50mm vertical (27°) x 28mm horizontal (65.5°)

Camera height: 1.5m

Date: 04/05/17

7 Time: 09:17

Lochluichart Ext

Fairburn (24.88km)

Lochluichart (11.14km)

(irkan (9.17km)

Corriemoillie (9.57km)

Lochluichart Extn (10.12km)

Amended Lochluichart Extn 2 (9.186km)

Viewpoint 8: Beinn a Chaisteil

Viewpoint 8: Beinn a Chaisteil