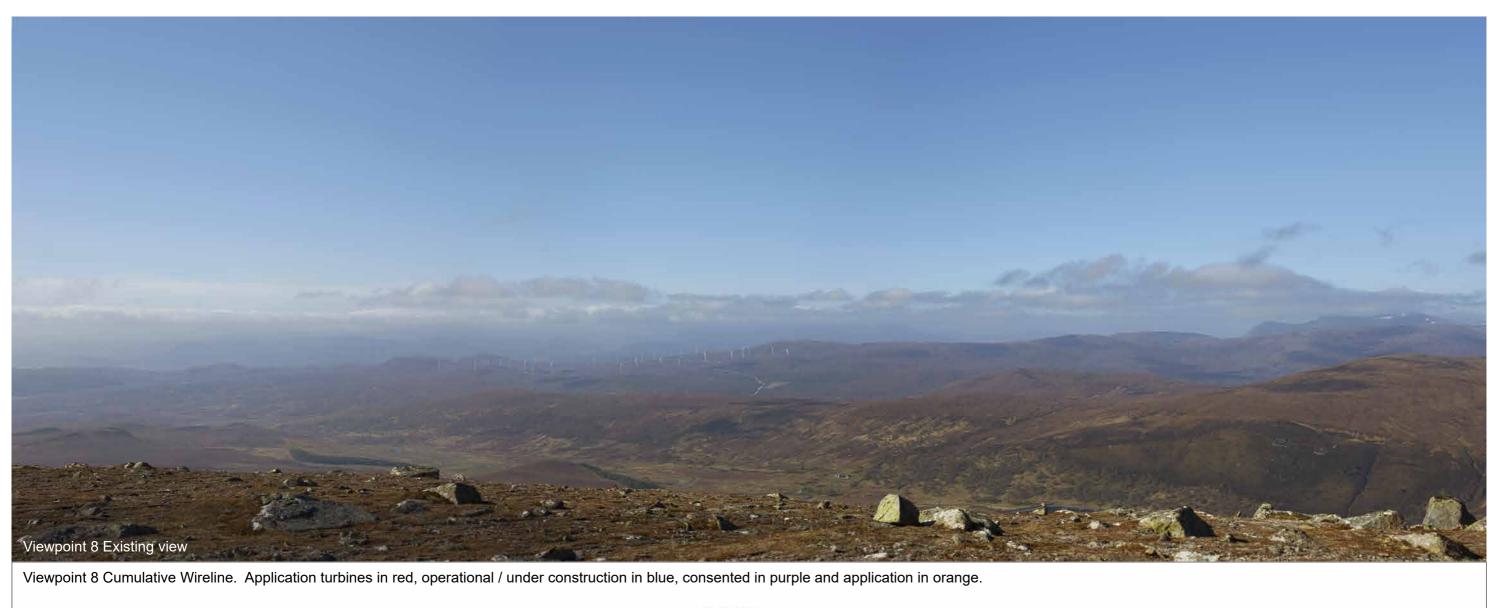

THC Viewpoint 8 **Beinn a Chaisteil**Fig 9.40

Amended Lochluichart Wind Farm Extension II SI

Extent of 50mm single frame image

Viewpoint 8: Beinn a Chaisteil

Distance to nearest turbine: 9.186km

Camera: EOS 6D

Focal length: 50mm vertical (27°) x 28mm horizontal (65.5°)

Camera height: 1.5m

Date: 04/05/17

7 Time: 09:17

Lochluichart Ext

Fairburn (24.88km)

Lochluichart (11.14km)

(irkan (9.17km)

Corriemoillie (9.57km)

Lochluichart Extn (10.12km)

Amended Lochluichart Extn 2 (9.186km)

Viewpoint 8: Beinn a Chaisteil

Viewpoint 8: Beinn a Chaisteil