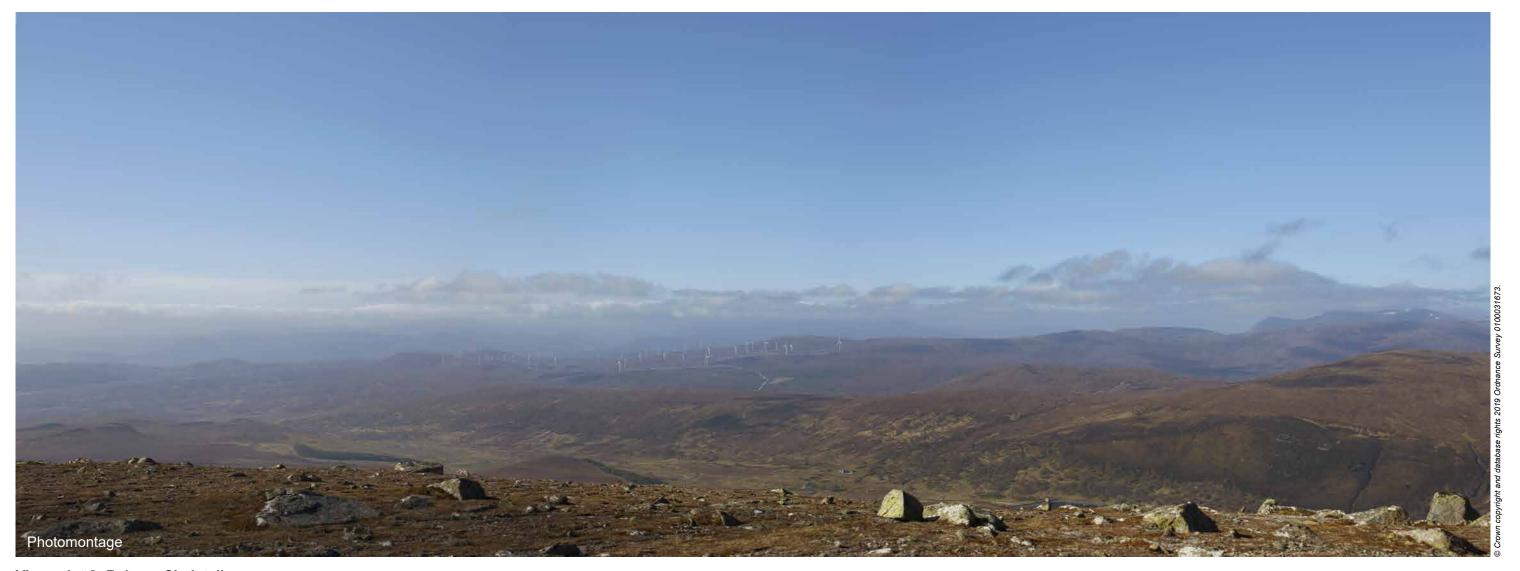

THC Viewpoint 8 **Beinn a Chaisteil**Fig 9.40

Amended Lochluichart Wind Farm Extension II SI

Extent of 50mm single frame image

Viewpoint 8: Beinn a Chaisteil

Distance to nearest turbine: 9.186km

Camera: EOS 6D

Focal length: 50mm vertical (27°) x 28mm horizontal (65.5°)

Camera height: 1.5m

Date: 04/05/17

7 Time: 09:17

Lochluichart Ext

Fairburn (24.88km)

Lochluichart (11.14km)

(irkan (9.17km)

Corriemoillie (9.57km)

Lochluichart Extn (10.12km)

Amended Lochluichart Extn 2 (9.186km)

Viewpoint 8: Beinn a Chaisteil

Viewpoint 8: Beinn a Chaisteil