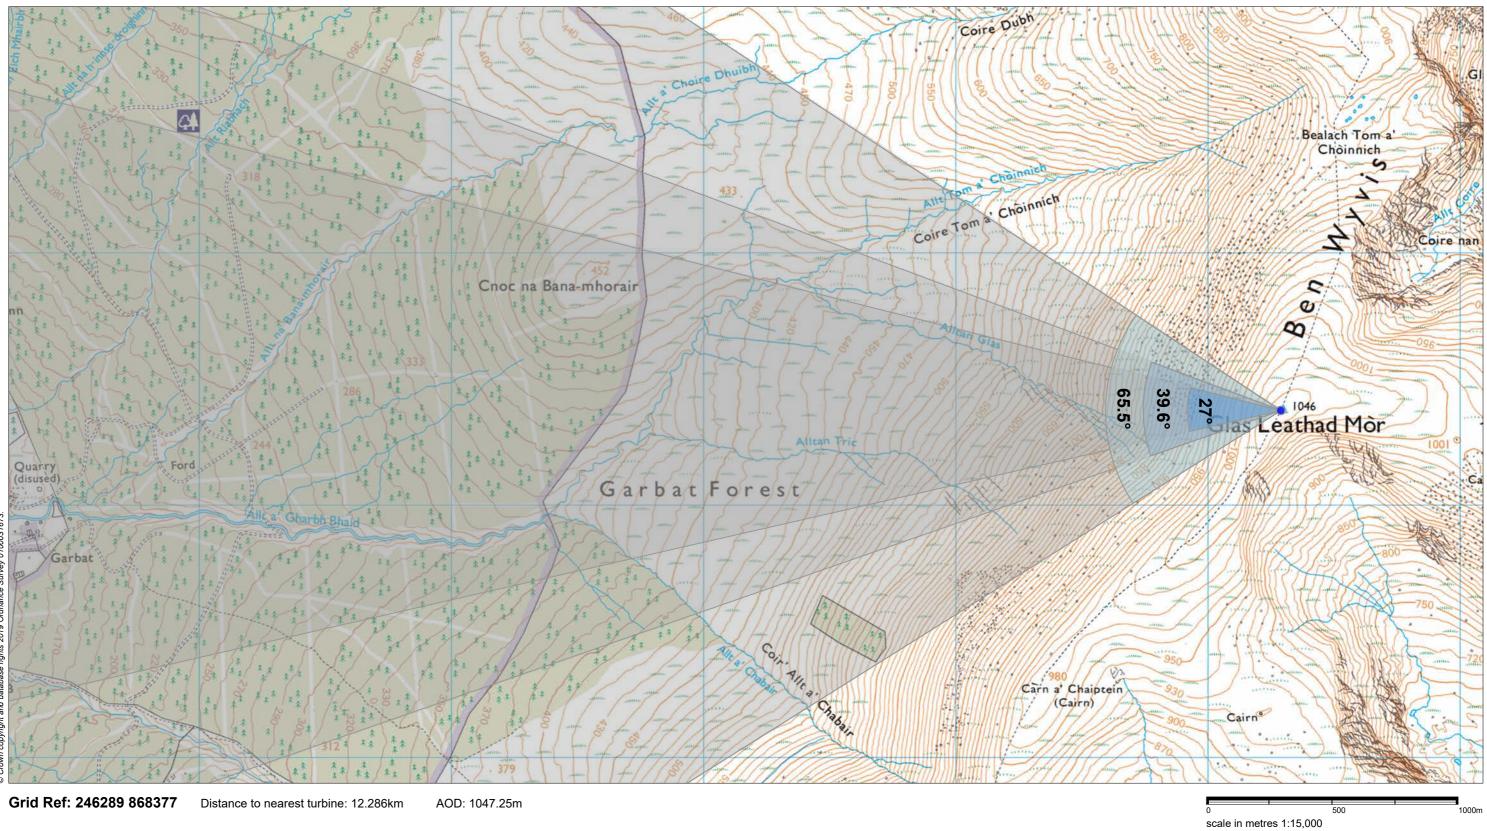

## Viewpoint 5: Ben Wyvis (Glas Leathad Mor)

This viewpoint is located on the summit of Glas Leathad Mor (1047m AOD). The route to the viewpoint starts at the public car park to the south of Garbat. It follows the course of Allt a Bhealaich Mhoir eastwards through to Bealach Mor. A narrow path ascends the steep slopes northwards to An Cabar (946m AOD) and then north-east across the ridge of the Ben Wyvis range to Glas Leathad Mor.

THC Viewpoint 5 Ben Wyvis (Glas Leathad Mor) Fig 9.37 - Amended

Amended Lochluichart Wind Farm Extension II SI

-Extent of 50mm single frame image —

Viewpoint 5: Ben Wyvis (Glas Leathad Mor)

Distance to nearest turbine: 12.286km

km Camera: EOS 5D Mark II

Focal length: 50mm vertical (27°) x 28mm horizontal (65.5°) C

The images contained on this page and the following two pages are not representative of scale and distance from the actual Viewpoint and show the wind farm development in its wider landscape context only.