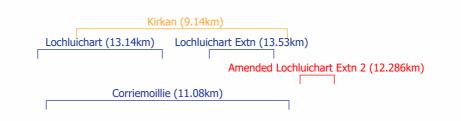

THC Viewpoint 5 Ben Wyvis (Glas Leathad Mor) Fig 9.37 - Amended

Amended Lochluichart Wind Farm Extension II SI

-Extent of 50mm single frame image —

Viewpoint 5: Ben Wyvis (Glas Leathad Mor)

Distance to nearest turbine: 12.286km