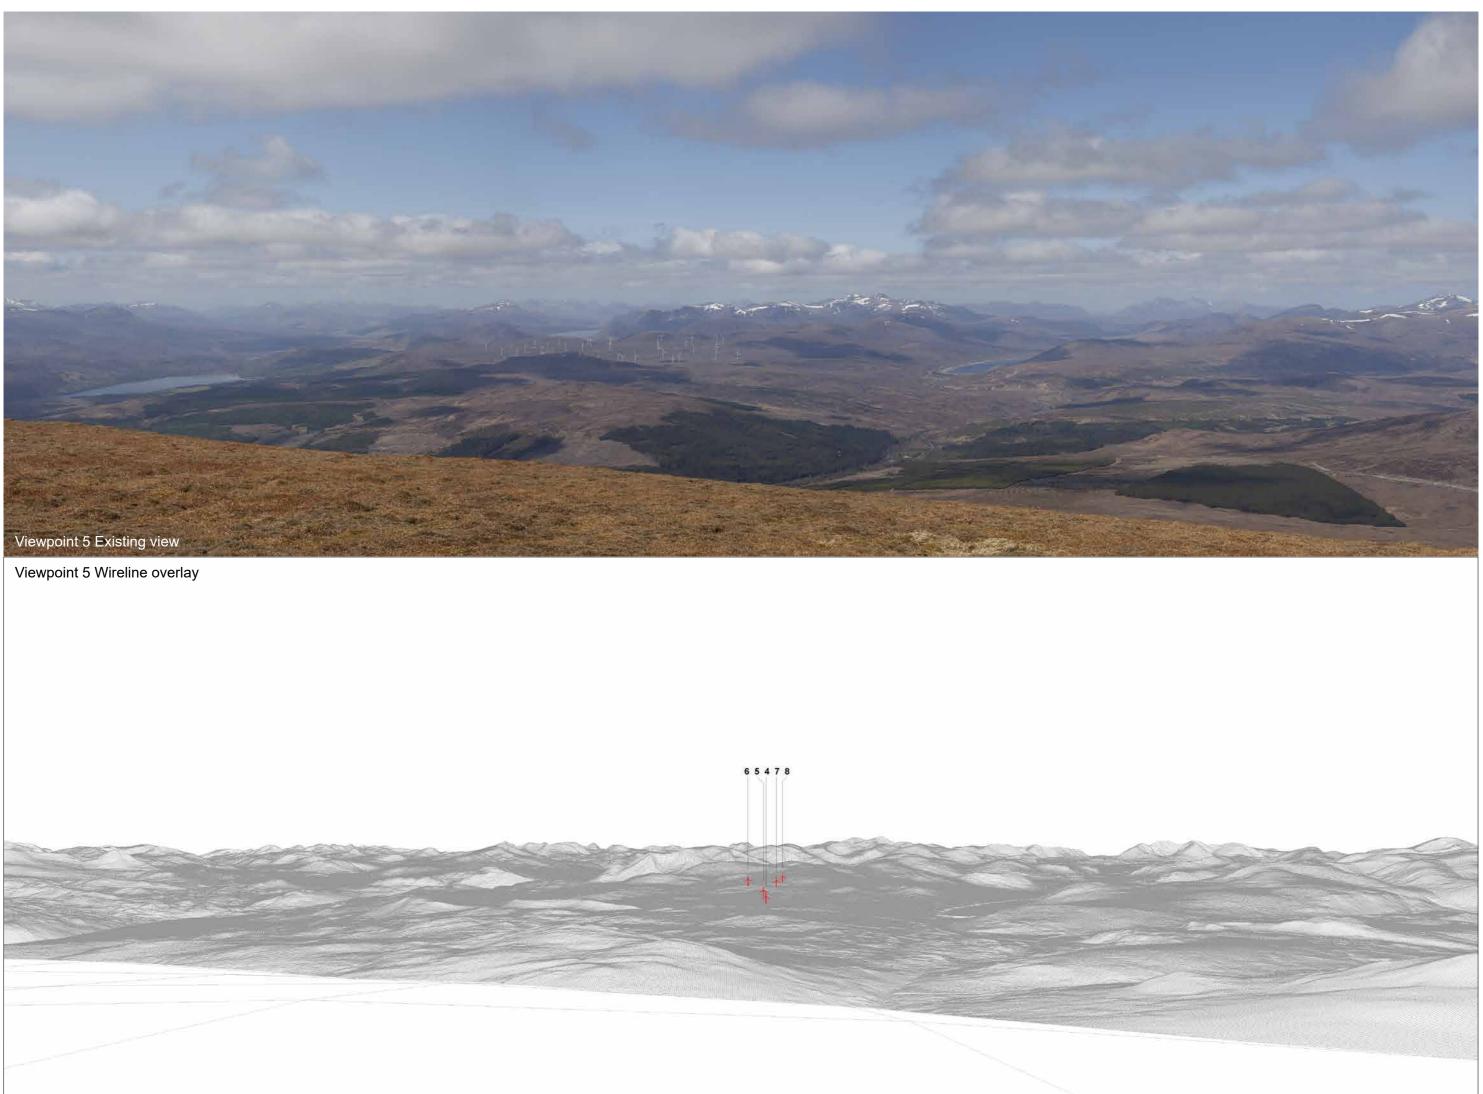

## IMAGES FOR LANDSCAPE ASSESSMENT

Camera height: 1.5m

Date: 16/05/18

Time: 10:58

Viewpoint 5 Cumulative Wireline. Application turbines in red, operational / under construction in blue, consented in purple and application in orange.