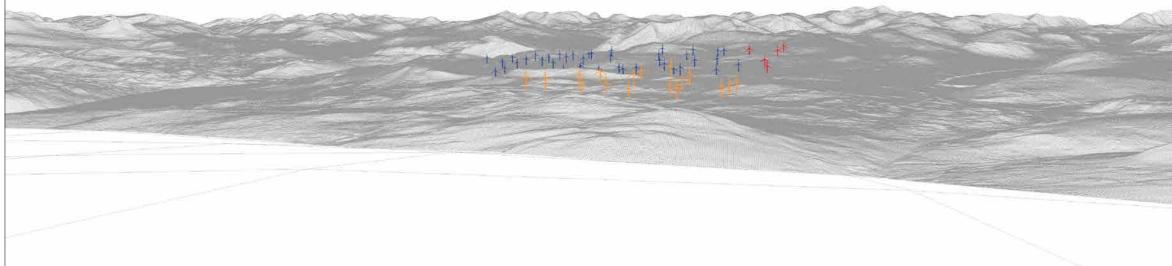

## IMAGES FOR LANDSCAPE ASSESSMENT

Camera height: 1.5m

Date: 16/05/18

Time: 10:58

Viewpoint 5 Cumulative Wireline. Application turbines in red, operational / under construction in blue, consented in purple and application in orange.