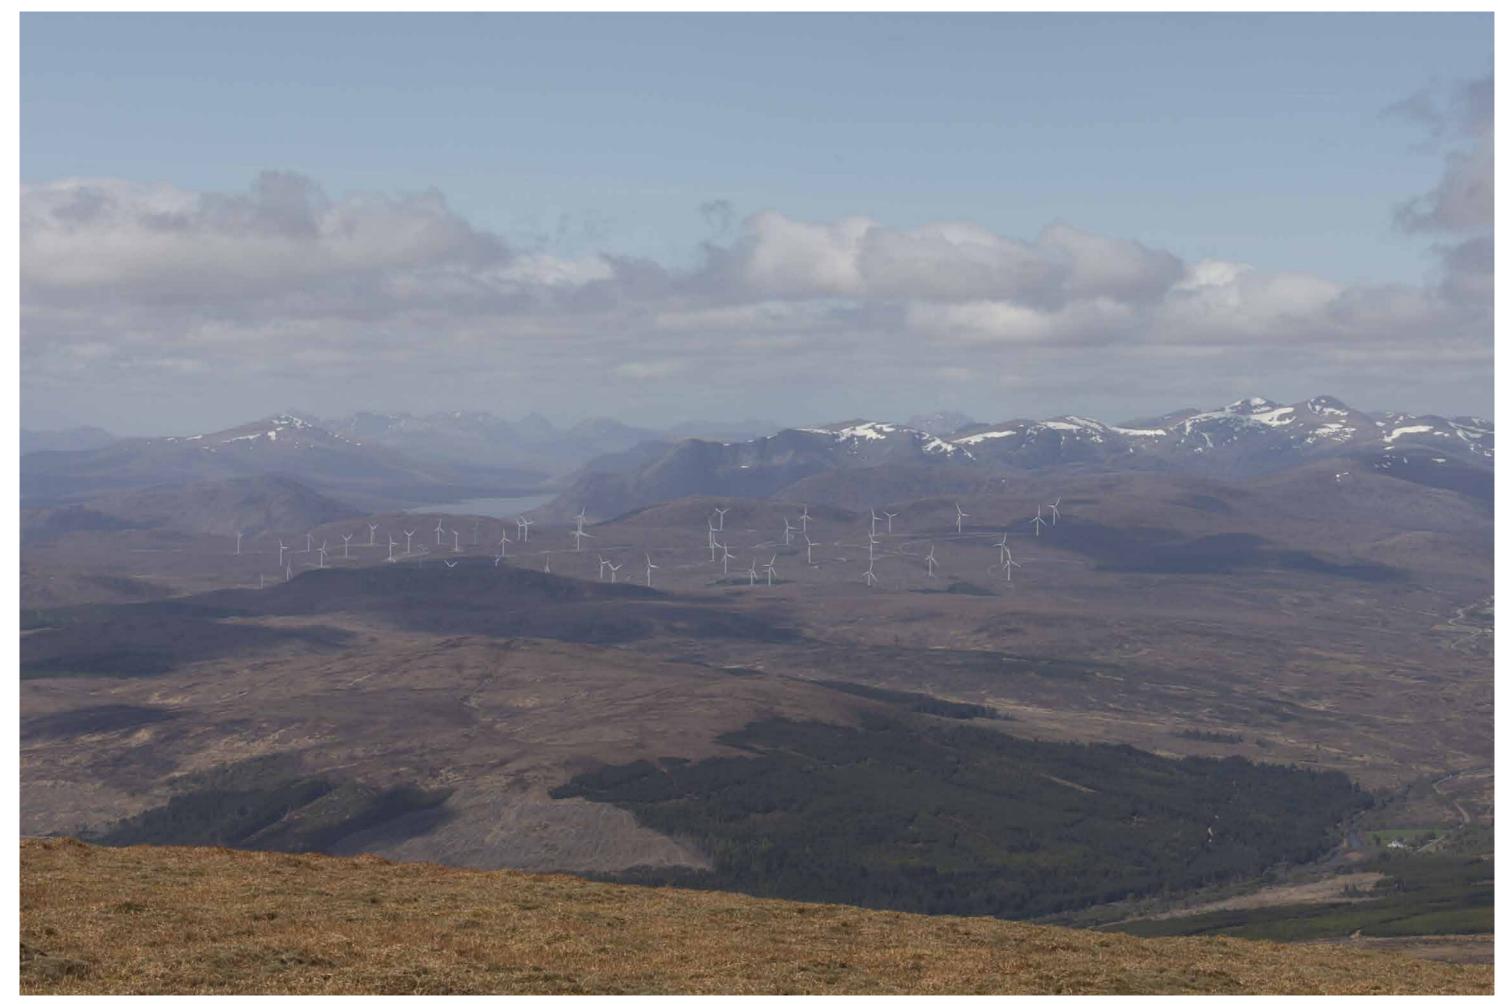

## Viewpoint 5: Ben Wyvis (Glas Leathad Mor)

This viewpoint is located on the summit of Glas Leathad Mor (1047m AOD). The route to the viewpoint starts at the public car park to the south of Garbat. It follows the course of Allt a Bhealaich Mhoir eastwards through to Bealach Mor. A narrow path ascends the steep slopes northwards to An Cabar (946m AOD) and then north-east across the ridge of the Ben Wyvis range to Glas Leathad Mor.

THC Viewpoint 5 Ben Wyvis (Glas Leathad Mor) Fig 9.37 - Amended

Amended Lochluichart Wind Farm Extension II SI

-Extent of 50mm single frame image —

Viewpoint 5: Ben Wyvis (Glas Leathad Mor)

Distance to nearest turbine: 12.286km

km Camera: EOS 5D Mark II

Focal length: 50mm vertical (27°) x 28mm horizontal (65.5°) C

The images contained on this page and the following two pages are not representative of scale and distance from the actual Viewpoint and show the wind farm development in its wider landscape context only.

rown copyright and database rights 2019 Ordnance Survey 0100031673.

Viewpoint 5: Ben Wyvis (Glas Leathad Mor)

Distance to nearest turbine: 12.286km Camera: EOS 5D Mark II

When viewed at a comfortable arm's length, this image is representative of the maximum field of view of clear vision but is not representative of scale and distance.

## IMAGES FOR VISUAL IMPACT ASSESSMENT

Camera height: 1.5m

Focal length: 50mm

Date: 16/05/18

Time: 10:58

Viewpoint 5: Ben Wyvis (Glas Leathad Mor) This image should be viewed at a comfortable arm's length (approx. 500mm).