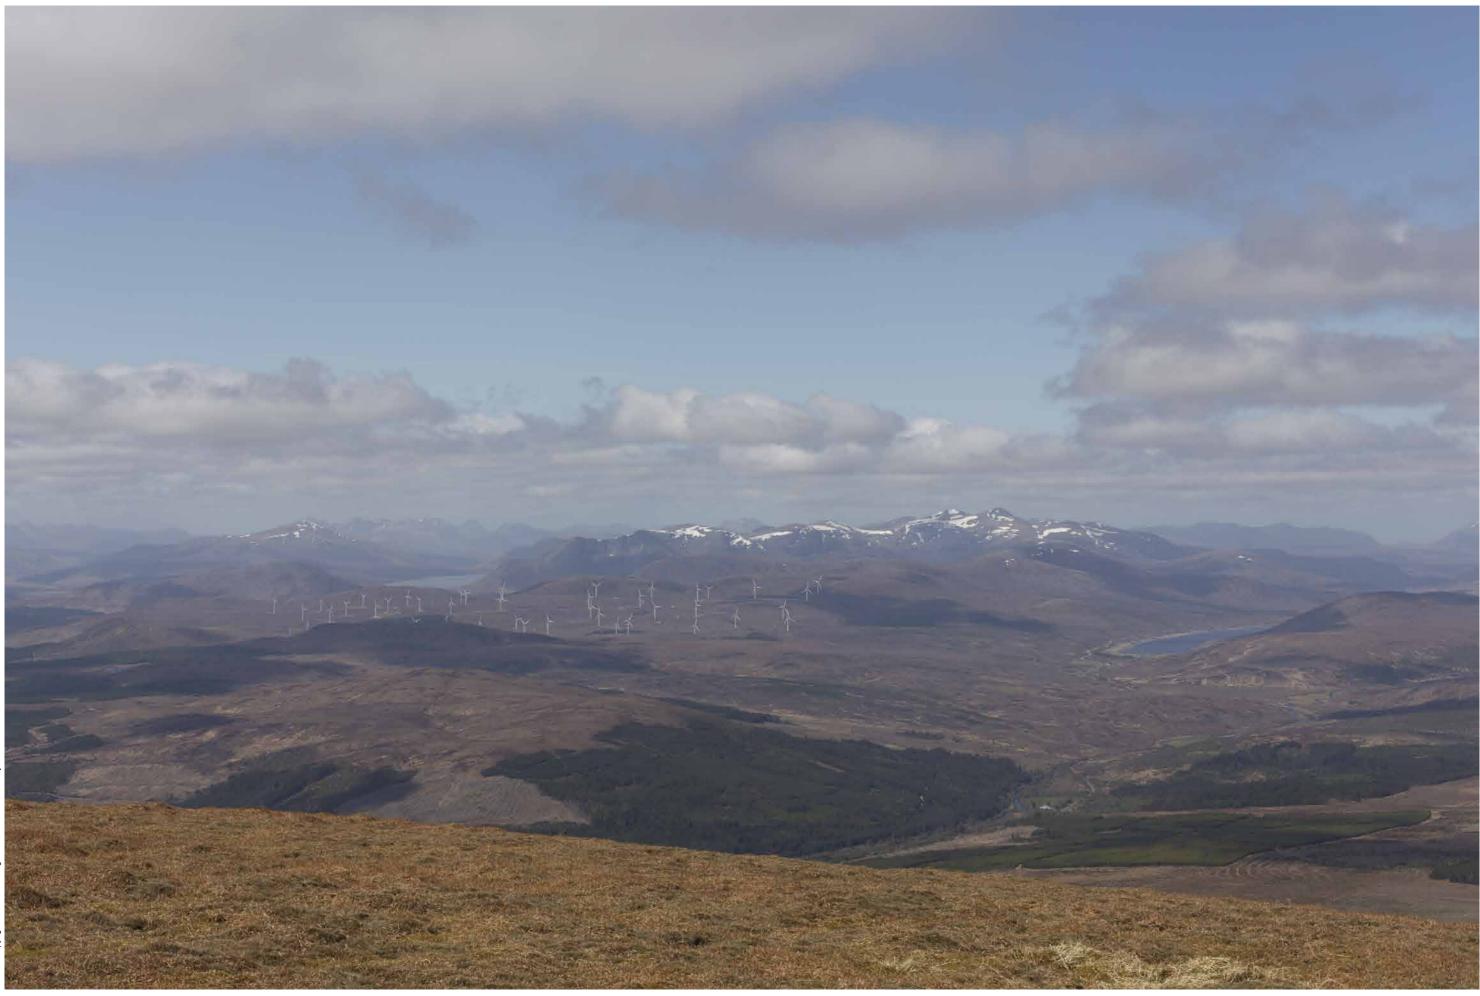

## IMAGES FOR VISUAL IMPACT ASSESSMENT

Camera height: 1.5m

Focal length: 50mm

Date: 16/05/18

Time: 10:58

Viewpoint 5: Ben Wyvis (Glas Leathad Mor) This image should be viewed at a comfortable arm's length (approx. 500mm).