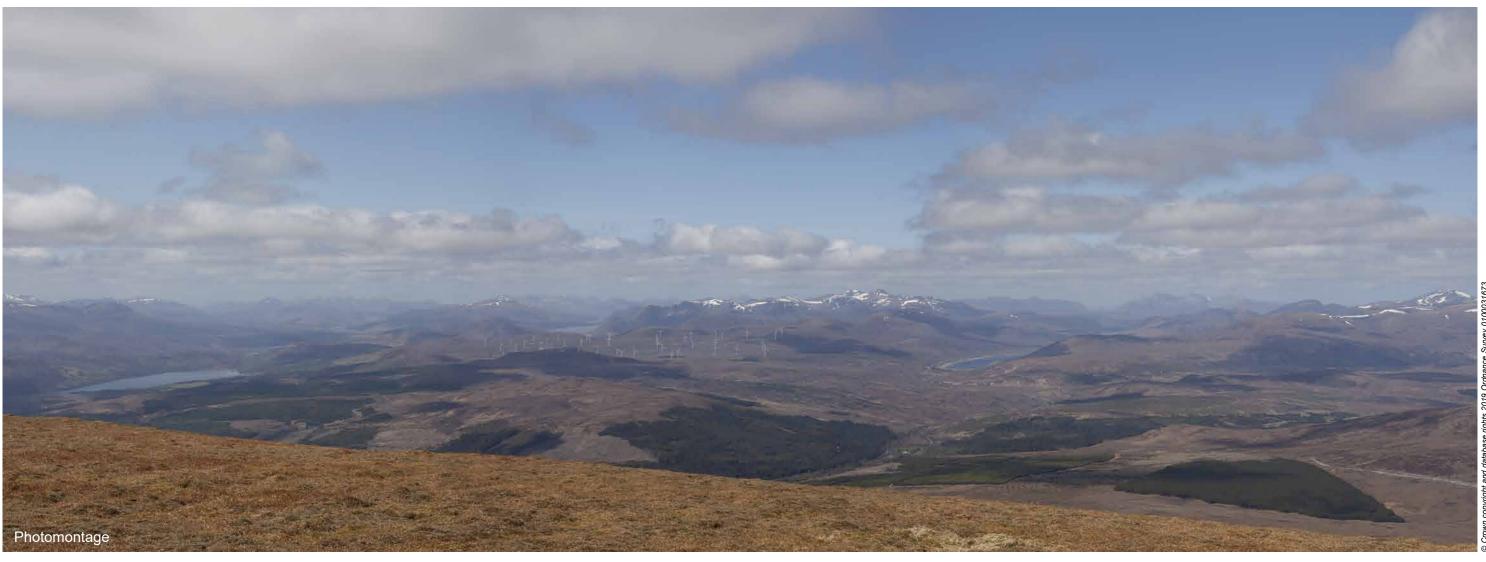

rown copyright and database rights 2019 Ordnance Survey 0100031673.

Viewpoint 5: Ben Wyvis (Glas Leathad Mor)

Distance to nearest turbine: 12.286km Camera: EOS 5D Mark II

When viewed at a comfortable arm's length, this image is representative of the maximum field of view of clear vision but is not representative of scale and distance.

## IMAGES FOR VISUAL IMPACT ASSESSMENT

Camera height: 1.5m

Focal length: 50mm

Date: 16/05/18

Time: 10:58

Viewpoint 5: Ben Wyvis (Glas Leathad Mor) This image should be viewed at a comfortable arm's length (approx. 500mm).