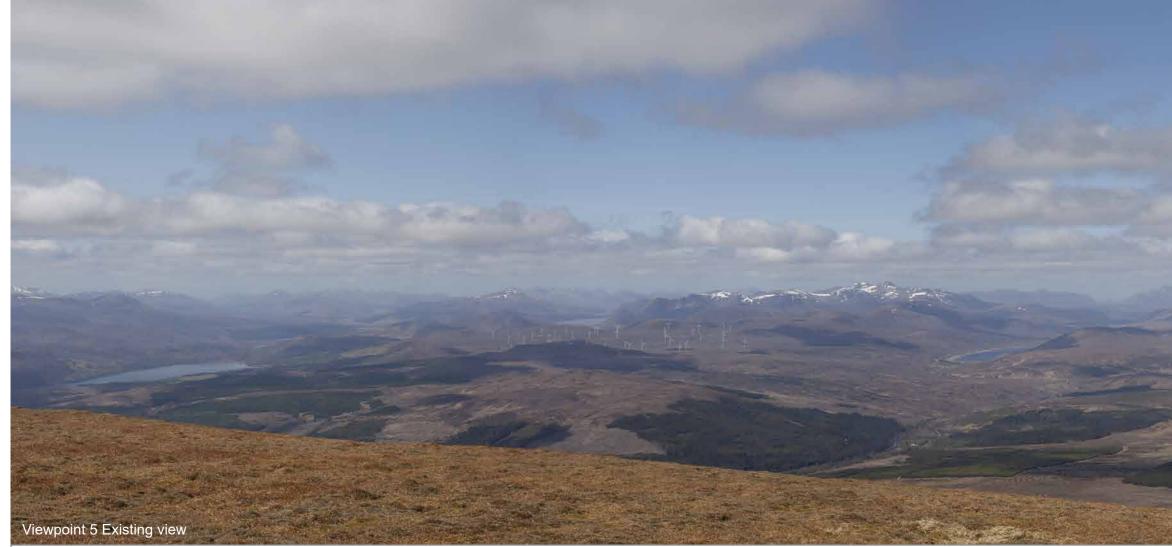

## IMAGES FOR VISUAL IMPACT ASSESSMENT

Camera height: 1.5m

Focal length: 50mm

Date: 16/05/18

Time: 10:58

Viewpoint 5: Ben Wyvis (Glas Leathad Mor) This image should be viewed at a comfortable arm's length (approx. 500mm).

## IMAGES FOR VISUAL IMPACT ASSESSMENT

Camera height: 1.5m

Date: 16/05/18

Time: 10:58