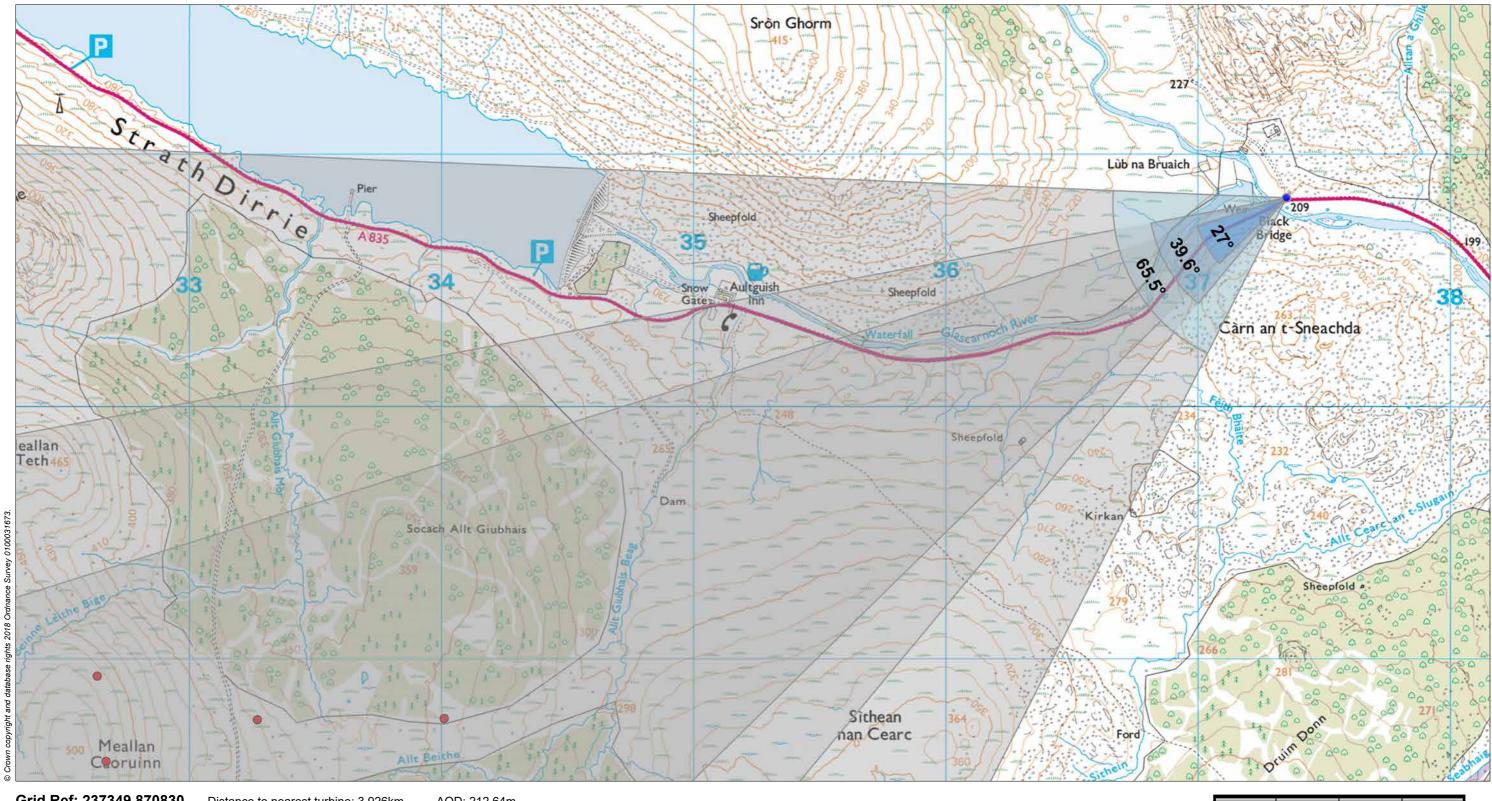

Grid Ref: 237349 870830 Distance to nearest turbine: 3.926km AOD: 212.64m

This viewpoint is located at the start of the Strath Vaich access track where it joins the A835 to the immediate east of Black Bridge.

scale in metres 1:15,000

THC Viewpoint 2 A835, Black Water Bridge Fig 9.34 - Amended

500

1000m

Amended Lochluichart Wind Farm Extension II SI

- Extent of 50mm single frame image –

Viewpoint 2: A835, Black Water Bridge

Distance to nearest turbine: 3.926km Camera: EOS 5D Mark II Focal length: 50

Focal length: 50mm vertical (27°) x 28mm horizontal (65.5°)

The images contained on this page and the following two pages are not representative of scale and distance from the actual Viewpoint and show the wind farm development in its wider landscape context only.