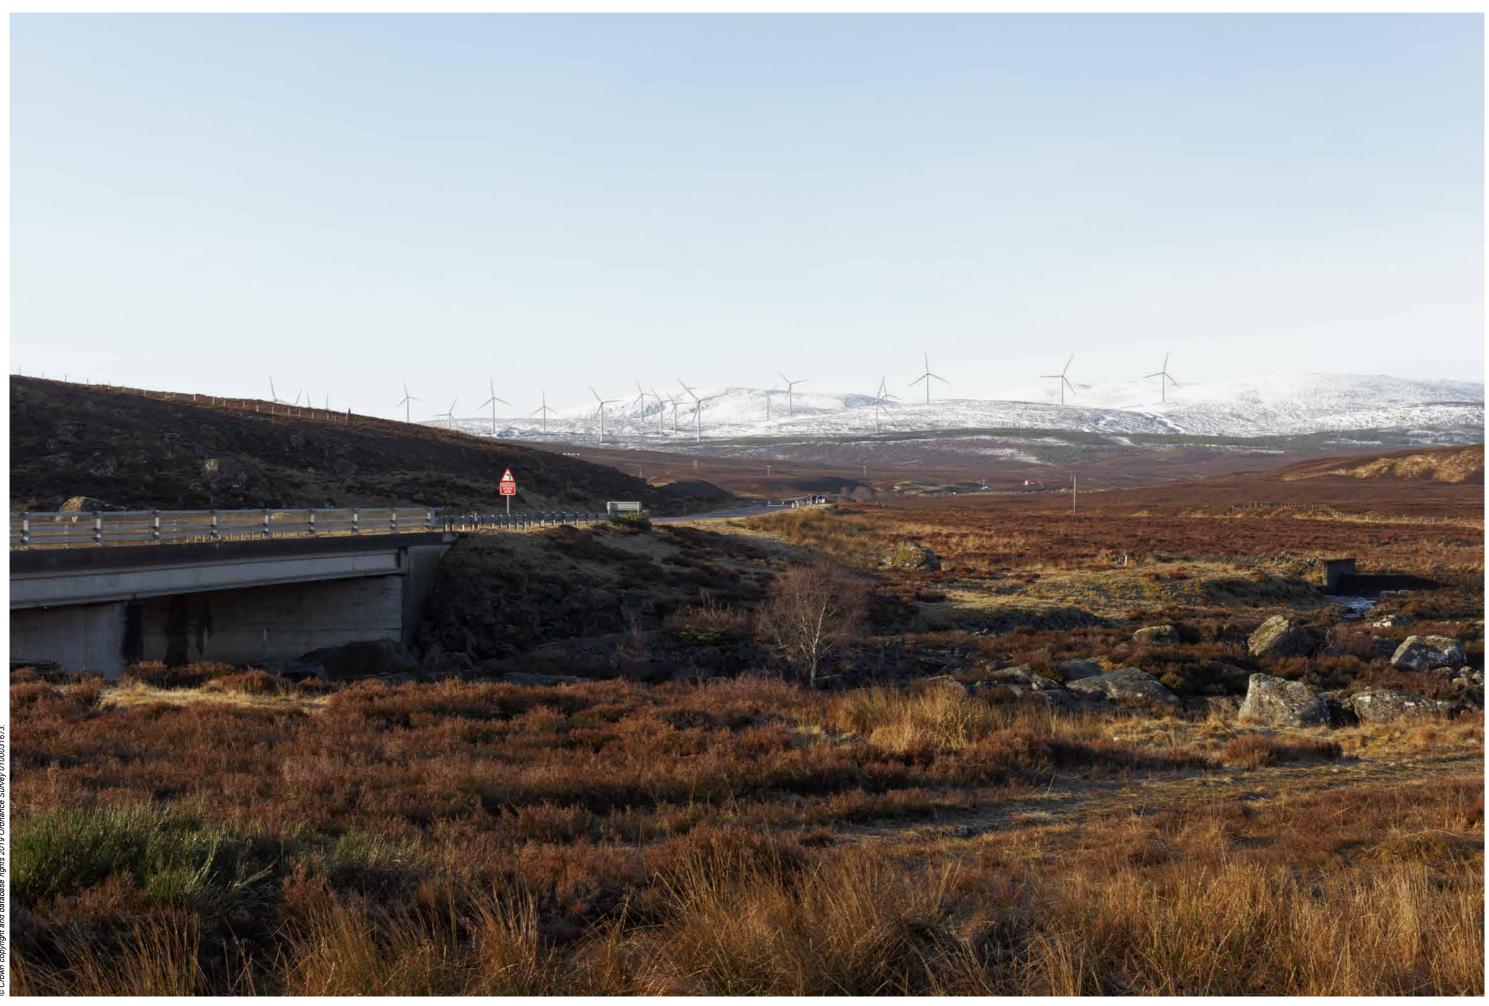

## IMAGES FOR VISUAL IMPACT ASSESSMENT

Camera height: 1.5m

Date: 04/02/18

Viewpoint 2: A835, Black Water Bridge This image should be viewed at a comfortable arm's length (approx. 500mm).