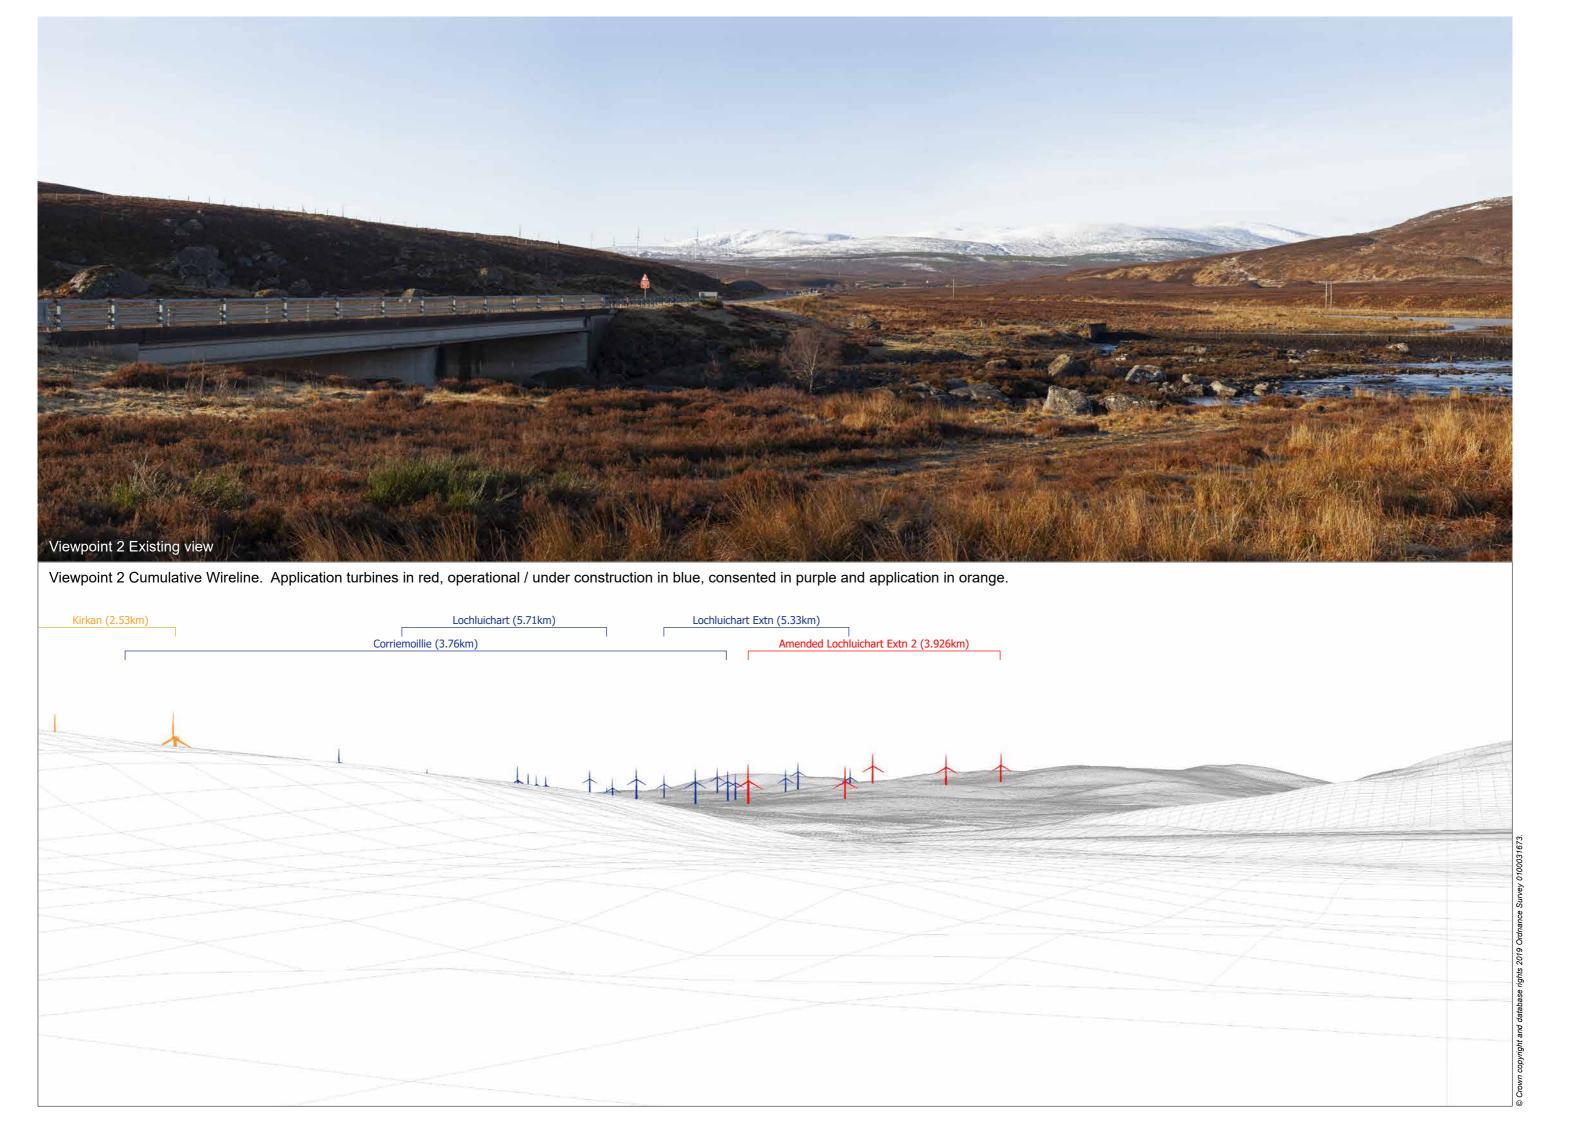

Grid Ref: 237349 870830 Distance to nearest turbine: 3.926km AOD: 212.64m

This viewpoint is located at the start of the Strath Vaich access track where it joins the A835 to the immediate east of Black Bridge.

Distance to nearest turbine: 3.926km Camera: EOS 5D Mark II Focal length: 50

Focal length: 50mm vertical (27°) x 28mm horizontal (65.5°)

The images contained on this page and the following two pages are not representative of scale and distance from the actual Viewpoint and show the wind farm development in its wider landscape context only.

## IMAGES FOR LANDSCAPE ASSESSMENT

Camera height: 1.5m

Date: 04/02/18

Time: 10:22

Viewpoint 2: A835, Black Water Bridge

When viewed at a comfortable arm's length, this image is representative of the maximum field of view of clear vision but is not representative of scale and distance.