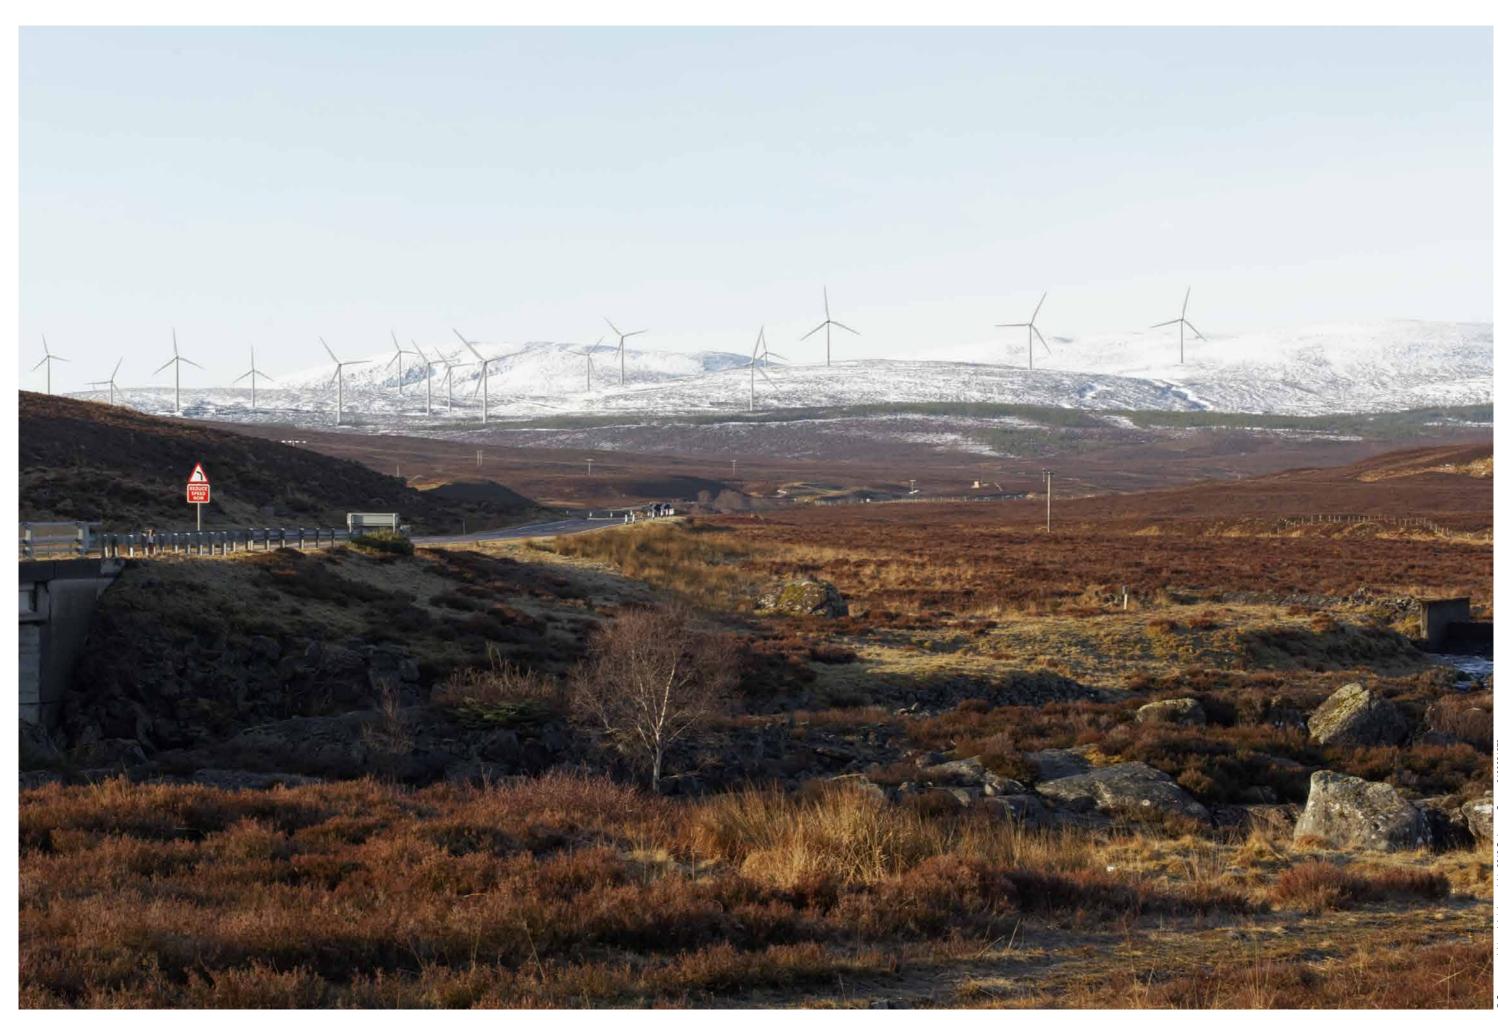

## IMAGES FOR VISUAL IMPACT ASSESSMENT

Camera height: 1.5m

Date: 04/02/18

Time: 10:22