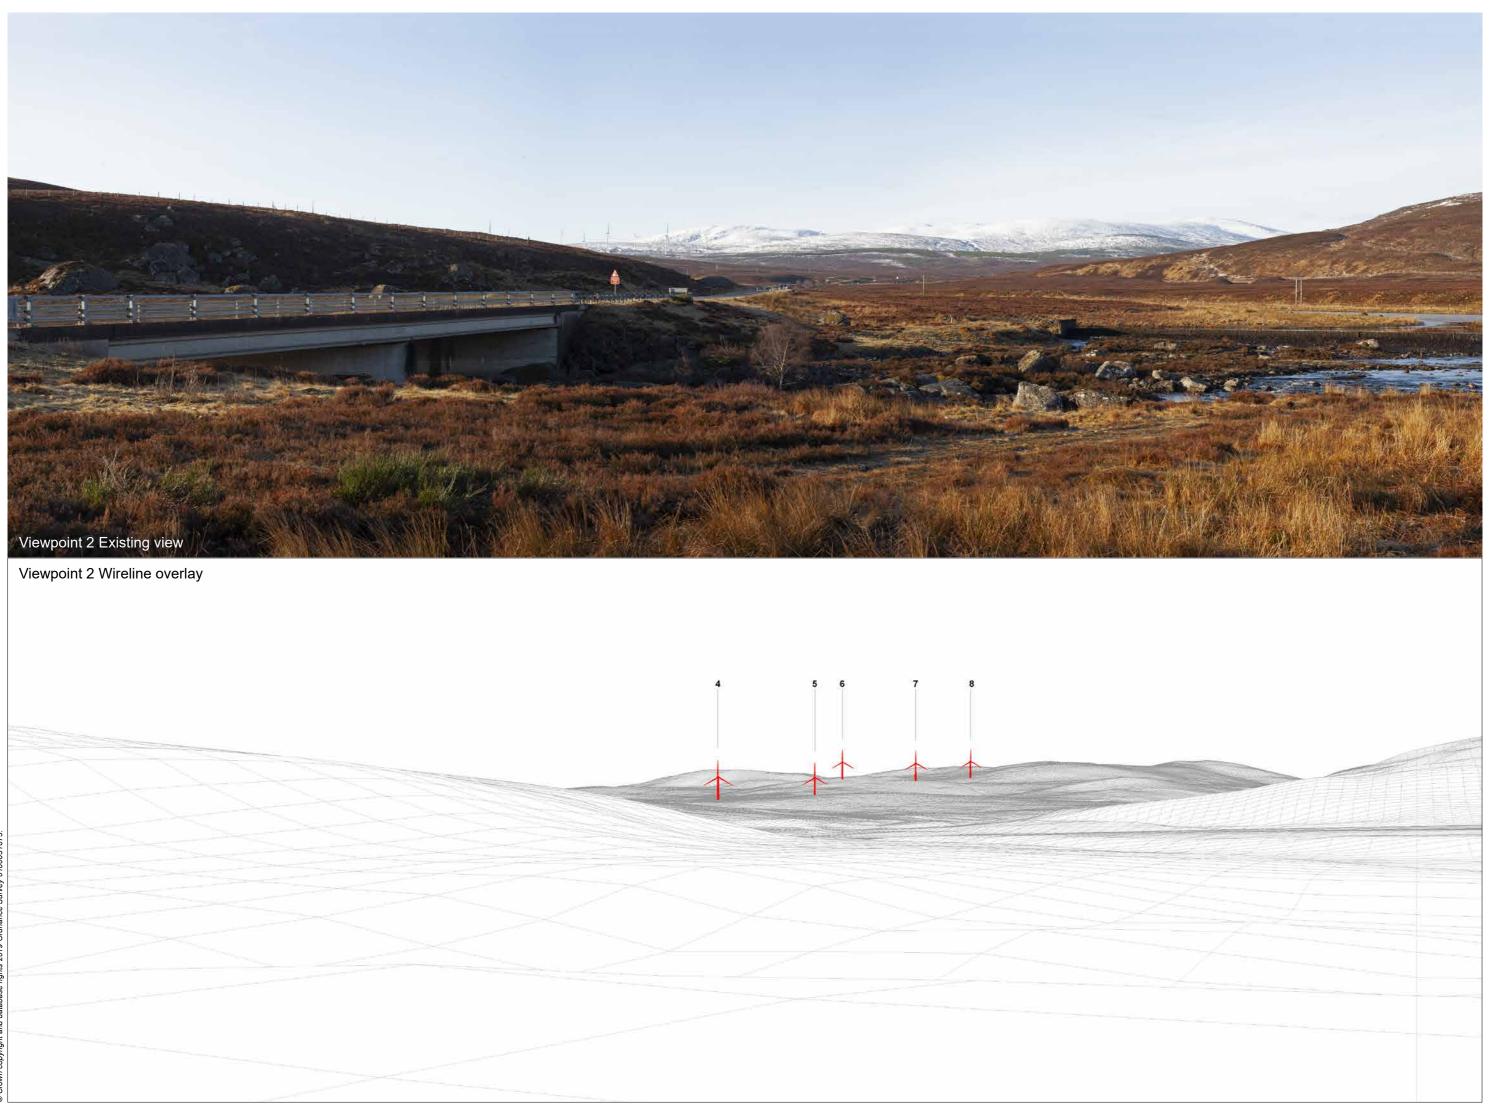

## IMAGES FOR VISUAL IMPACT ASSESSMENT

Camera height: 1.5m

Date: 04/02/18

Viewpoint 2: A835, Black Water Bridge This image should be viewed at a comfortable arm's length (approx. 500mm).

## IMAGES FOR VISUAL IMPACT ASSESSMENT

Camera height: 1.5m

Date: 04/02/18

Time: 10:22