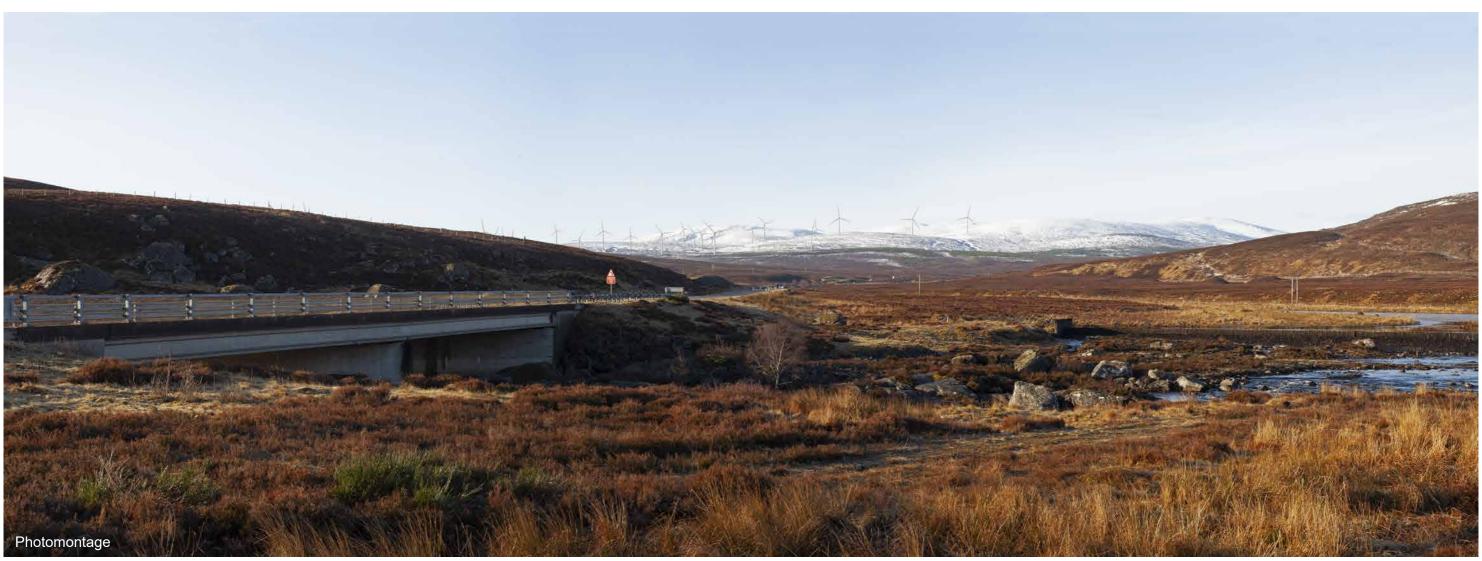

## IMAGES FOR LANDSCAPE ASSESSMENT

Camera height: 1.5m

Date: 04/02/18

Time: 10:22

Viewpoint 2: A835, Black Water Bridge

When viewed at a comfortable arm's length, this image is representative of the maximum field of view of clear vision but is not representative of scale and distance.

Grid Ref: 237349 870830 Distance to nearest turbine: 3.926km AOD: 212.64m

This viewpoint is located at the start of the Strath Vaich access track where it joins the A835 to the immediate east of Black Bridge.