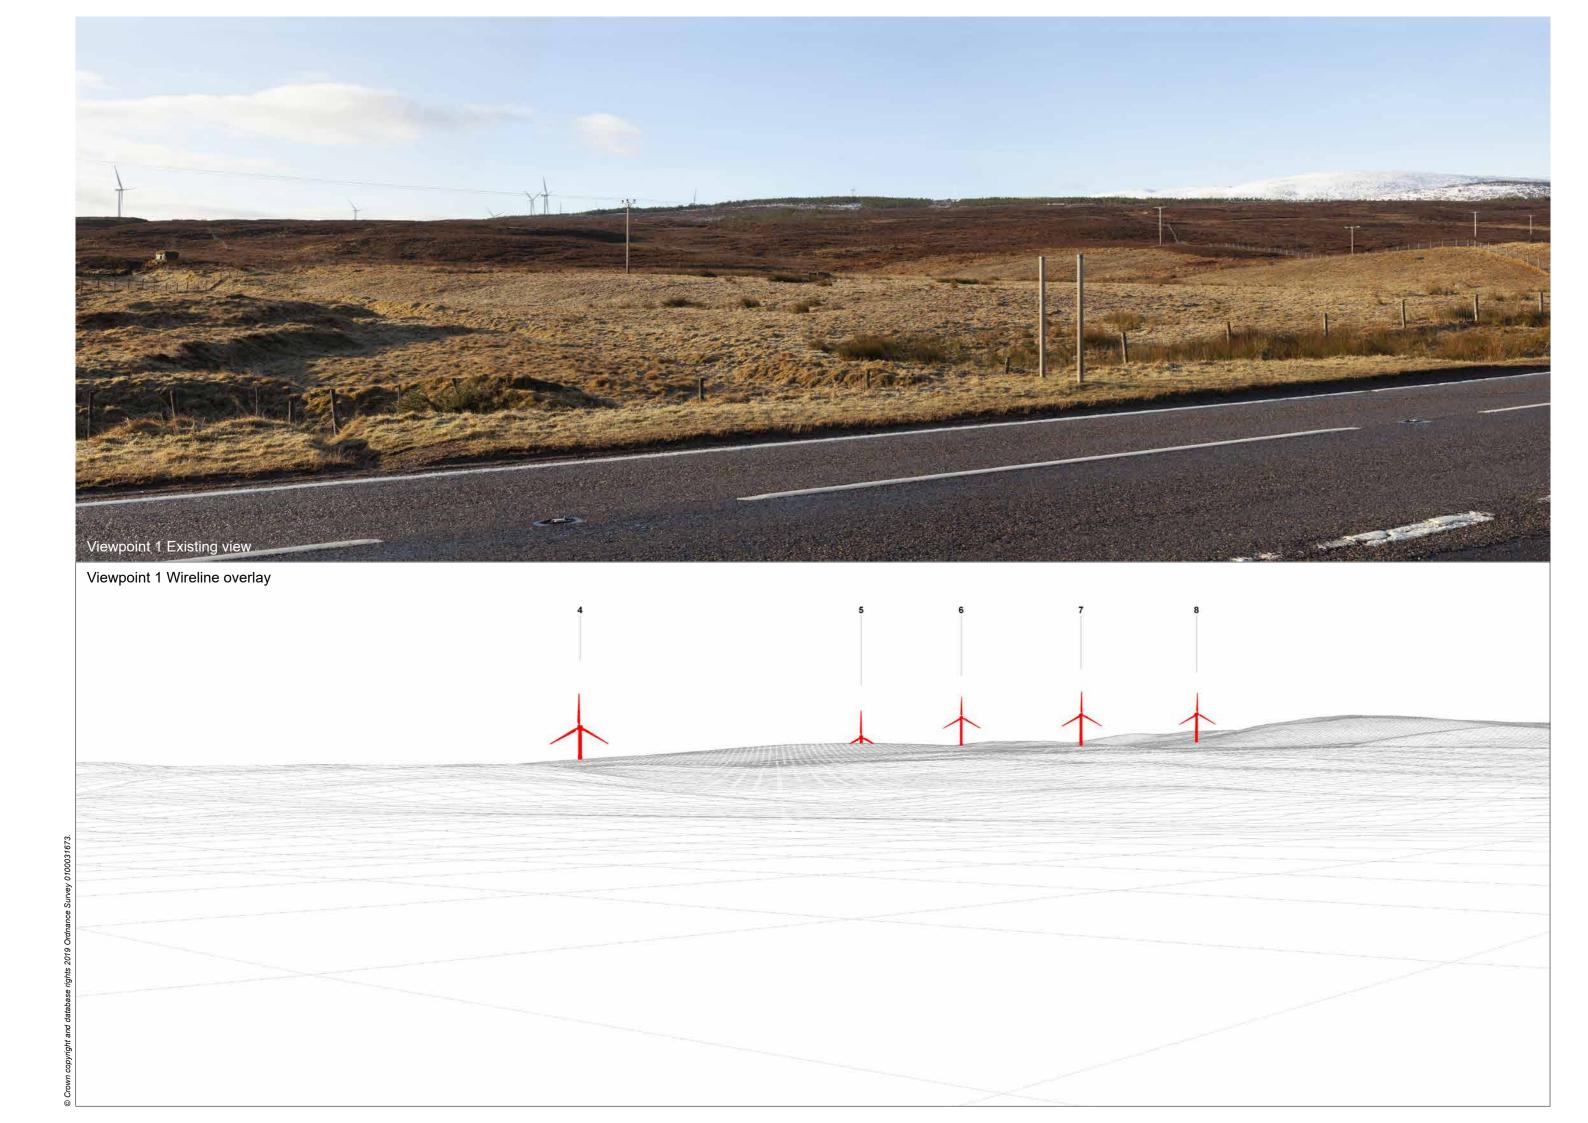

Extent of 50mm single frame image —

Viewpoint 1: Aultguish Inn

Distance to nearest turbine: 1.997km

Camera: EOS 5D Mark II

Focal length: 50mm vertical (27°) x 28mm horizontal (65.5°)

Camera height: 1.5m

Date: 04/02/18

Time: 10:02

Viewpoint 1: Aultguish Inn

Distance to nearest turbine: 1.997km

Camera: EOS 5D Mark II Focal length: 50mm

Camera height: 1.5m

Date: 04/02/18

Time: 10:02

Viewpoint 1: Aultguish Inn