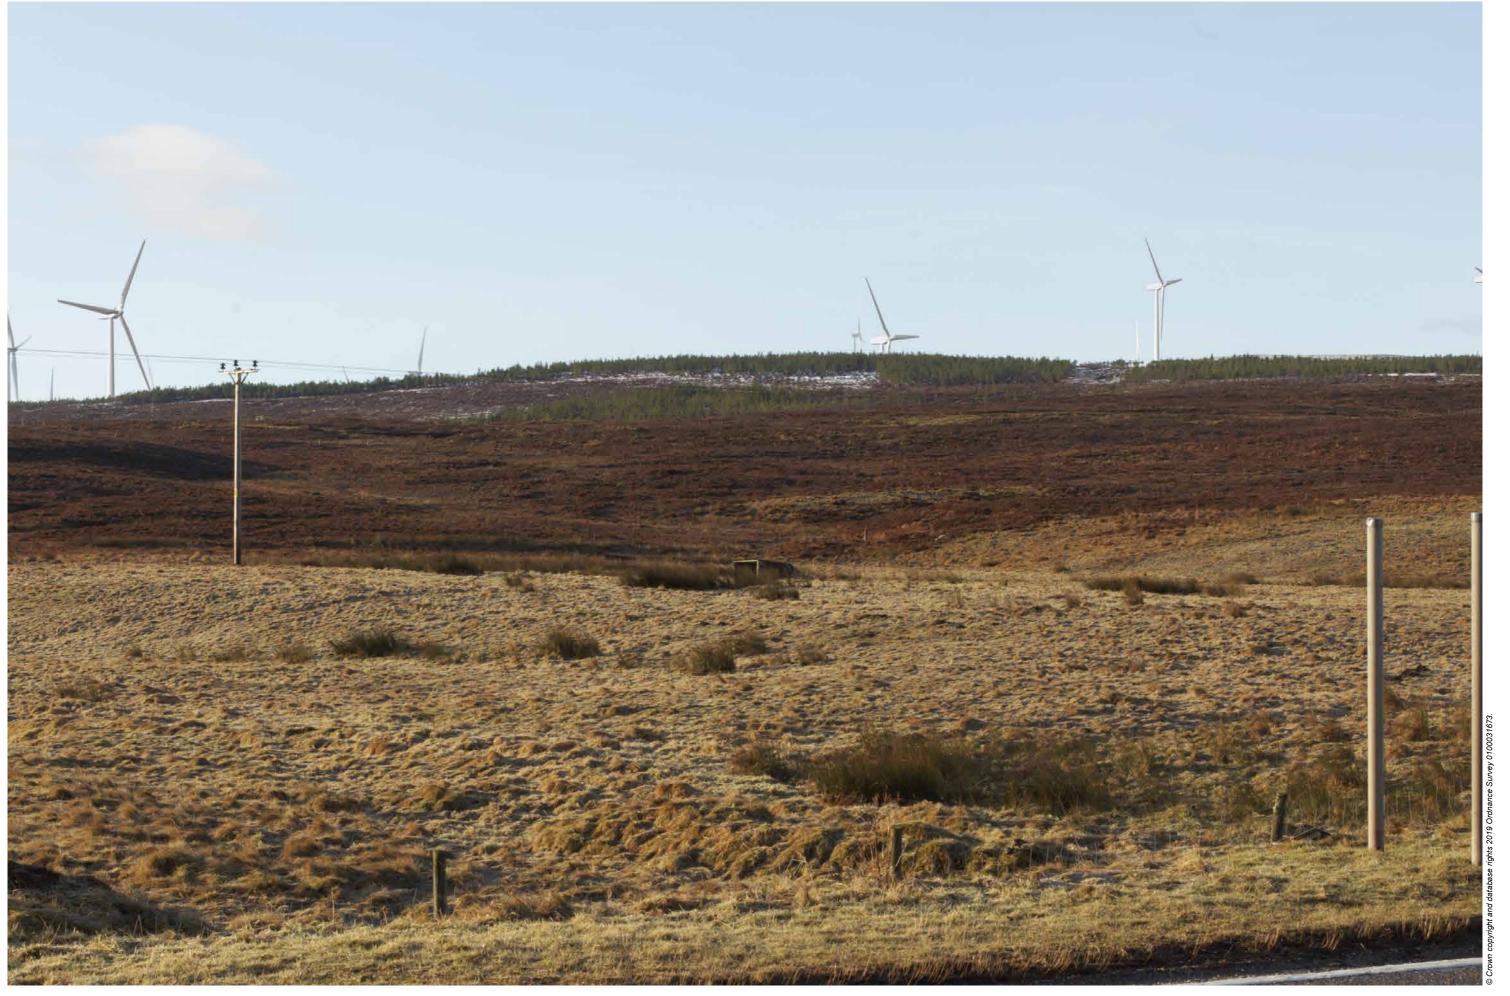

Extent of 50mm single frame image —

Viewpoint 1: Aultguish Inn

Distance to nearest turbine: 1.997km

Camera: EOS 5D Mark II

Focal length: 50mm vertical (27°) x 28mm horizontal (65.5°)

Camera height: 1.5m

Date: 04/02/18

Time: 10:02

Viewpoint 1: Aultguish Inn

Distance to nearest turbine: 1.997km

Camera: EOS 5D Mark II Focal length: 50mm

Camera height: 1.5m

Date: 04/02/18

Time: 10:02

Viewpoint 1: Aultguish Inn