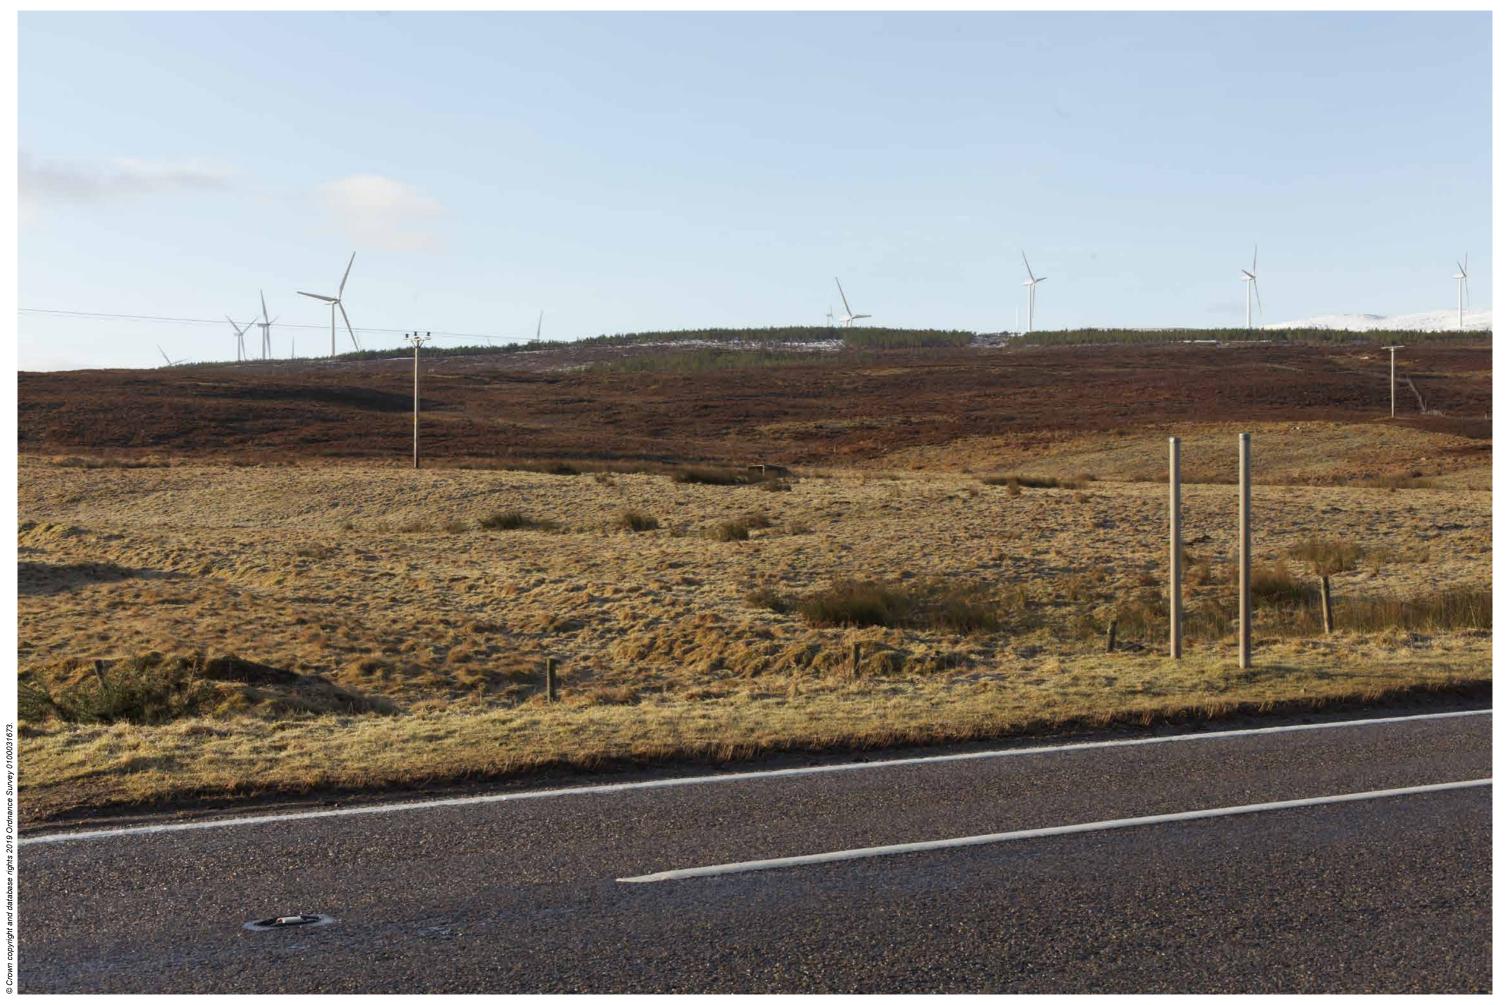

## Viewpoint 1: Aultguish Inn

This viewpoint is located to the east of the Aultguish car park on the A835.

THC Viewpoint 1 Aultguish Inn Fig 9.33 - Amended

**Amended Lochluichart Wind Farm Extension II SI** 

Extent of 50mm single frame image —

Viewpoint 1: Aultguish Inn

Distance to nearest turbine: 1.997km

Camera: EOS 5D Mark II

Focal length: 50mm vertical (27°) x 28mm horizontal (65.5°)

Camera height: 1.5m

Date: 04/02/18

Time: 10:02

Viewpoint 1: Aultguish Inn

Distance to nearest turbine: 1.997km

Camera: EOS 5D Mark II Focal length: 50mm

Camera height: 1.5m

Date: 04/02/18

Time: 10:02

Viewpoint 1: Aultguish Inn