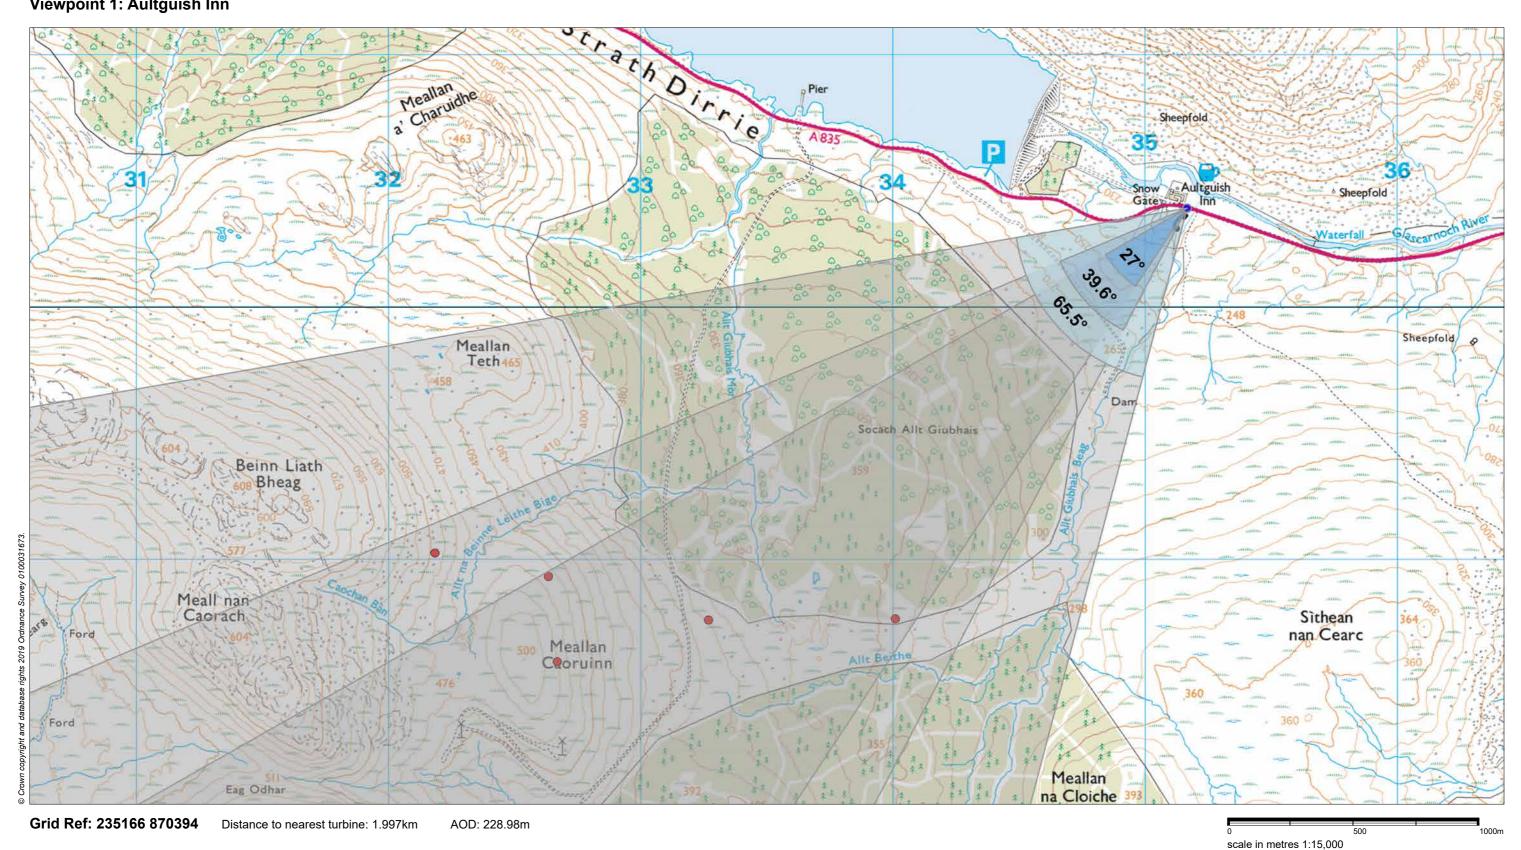

## Viewpoint 1: Aultguish Inn

This viewpoint is located to the east of the Aultguish car park on the A835.

THC Viewpoint 1 Aultguish Inn Fig 9.33 - Amended

**Amended Lochluichart Wind Farm Extension II SI** 

Extent of 50mm single frame image —

Viewpoint 1: Aultguish Inn

Distance to nearest turbine: 1.997km

Camera: EOS 5D Mark II

Focal length: 50mm vertical (27°) x 28mm horizontal (65.5°)

Camera height: 1.5m

Date: 04/02/18

Time: 10:02

Viewpoint 1: Aultguish Inn

Distance to nearest turbine: 1.997km

Camera: EOS 5D Mark II Focal length: 50mm

Camera height: 1.5m

Date: 04/02/18

Time: 10:02

Viewpoint 1: Aultguish Inn