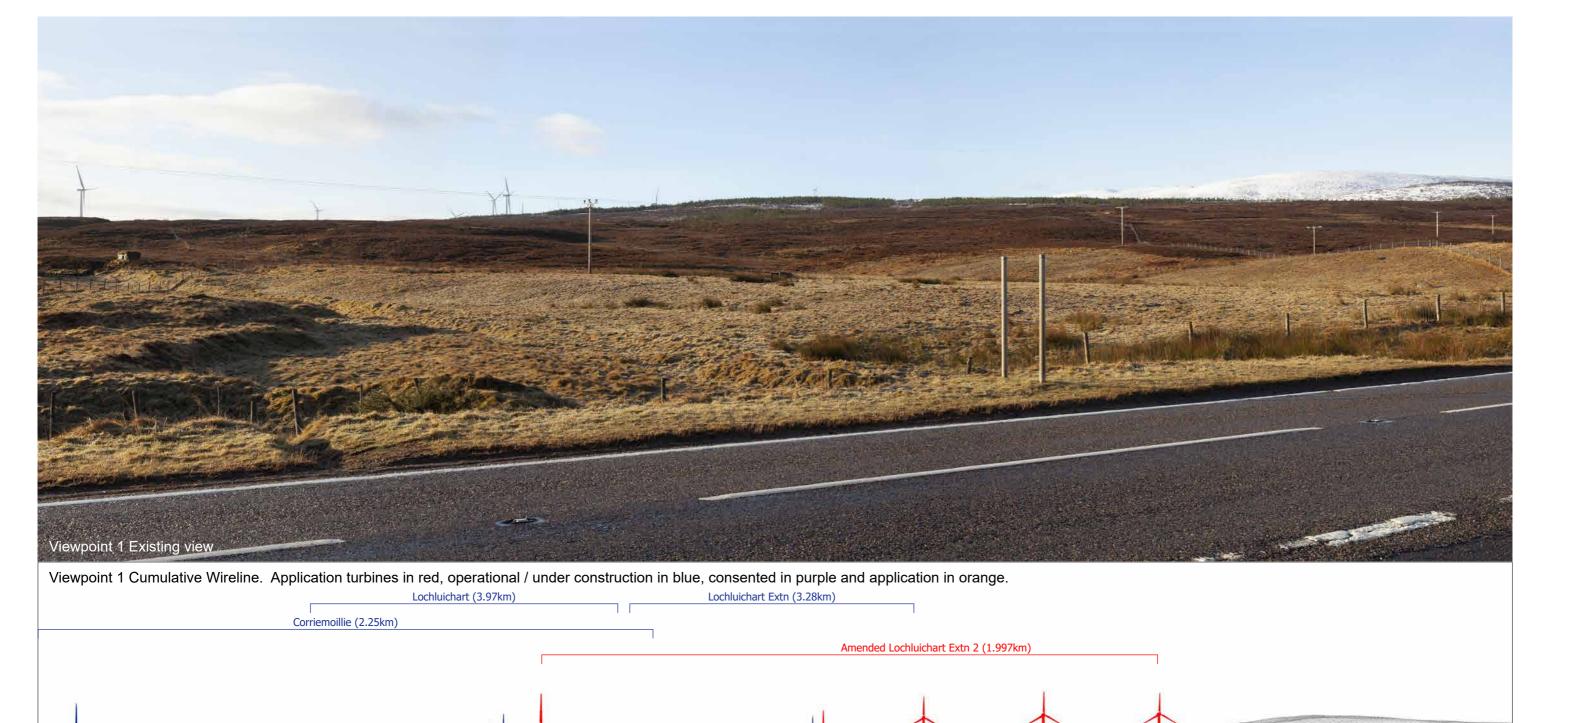

Extent of 50mm single frame image —

Viewpoint 1: Aultguish Inn

Distance to nearest turbine: 1.997km

Camera: EOS 5D Mark II

Focal length: 50mm vertical (27°) x 28mm horizontal (65.5°)

Camera height: 1.5m

Date: 04/02/18

Time: 10:02

Viewpoint 1: Aultguish Inn

Distance to nearest turbine: 1.997km

Camera: EOS 5D Mark II Focal length: 50mm

Camera height: 1.5m

Date: 04/02/18

Time: 10:02

Viewpoint 1: Aultguish Inn