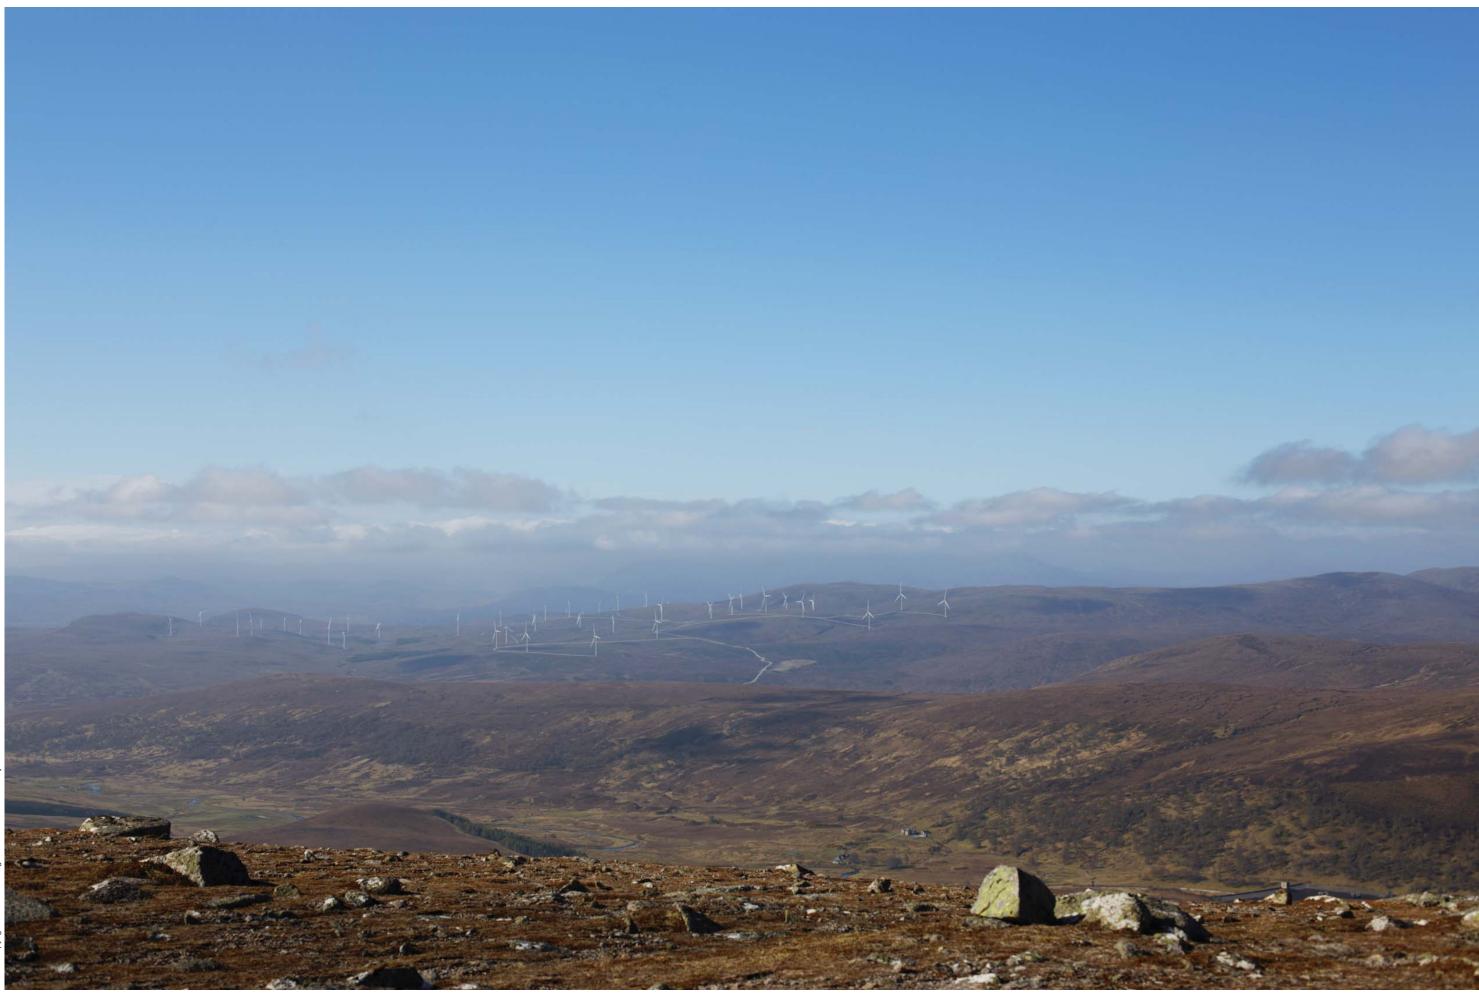

# Viewpoint 8: Beinn a Chaisteil

Distance to nearest turbine: 8.464km Camera: EOS 6D Focal length: 50mm

When viewed at a comfortable arm's length, this image is representative of the maximum field of view of clear vision but is not representative of scale and distance.

### IMAGES FOR VISUAL IMPACT ASSESSMENT

Camera height: 1.5m

Date: 04/05/17

Viewpoint 8: Beinn a Chaisteil

### IMAGES FOR VISUAL IMPACT ASSESSMENT

Camera height: 1.5m

Date: 04/05/17

Time: 09:17