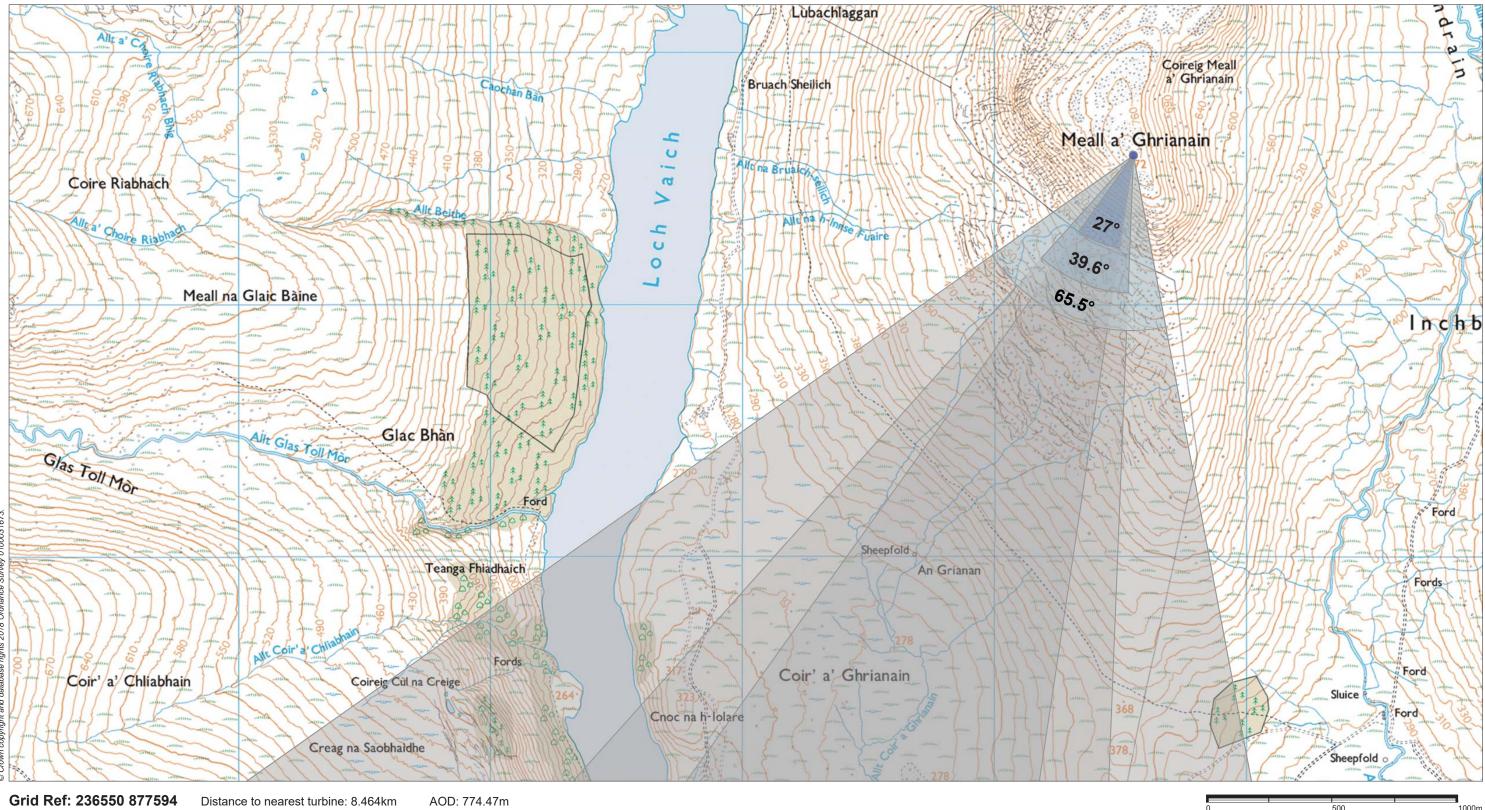

#### Viewpoint 8: Beinn a Chaisteil

This viewpoint is located on the summit of Beinn a Chaisteil (774m AOD). The route to the viewpoint starts at Black Bridge on the A835 to the east of Aultguish Inn. From here a track is routed north-west through Strath Vaich and then northwards along the eastern shore of Loch Vaich. At the northern end of the loch, walkers must navigate a route, eastwards, across the steep hill slopes to reach the summit.

scale in metres 1:15,000

THC Viewpoint 8 Beinn a Chaisteil Fig 9.40

Lochluichart Wind Farm **Extension II EIA** 

- Extent of 50mm single frame image —

Viewpoint 8: Beinn a Chaisteil

Distance to nearest turbine: 8.464km Camera: EOS 6D

Focal length: 50mm vertical (27º) x 28mm horizontal (65.5º)

The images contained on this page and the following two pages are not representative of scale and distance from the actual Viewpoint and show the wind farm development in its wider landscape context only.