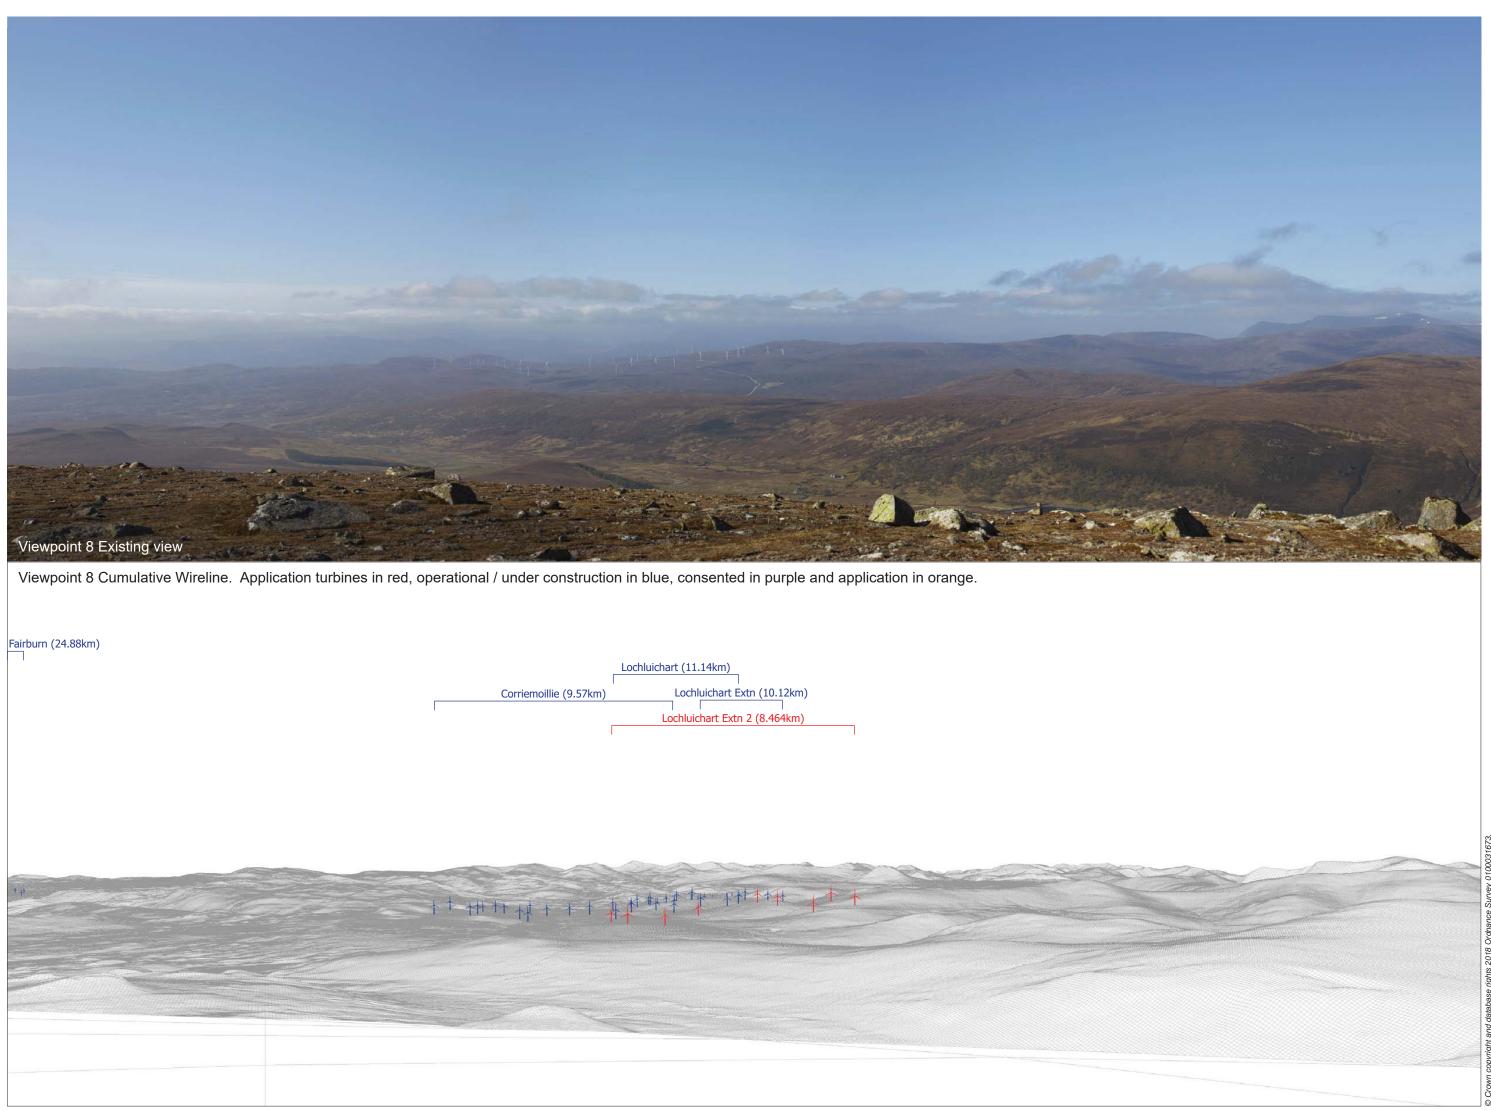

scale in metres 1:15,000

THC Viewpoint 8 Beinn a Chaisteil Fig 9.40

Lochluichart Wind Farm **Extension II EIA** 

- Extent of 50mm single frame image —

Viewpoint 8: Beinn a Chaisteil

Distance to nearest turbine: 8.464km Camera: EOS 6D

Focal length: 50mm vertical (27º) x 28mm horizontal (65.5º)

The images contained on this page and the following two pages are not representative of scale and distance from the actual Viewpoint and show the wind farm development in its wider landscape context only.

# IMAGES FOR LANDSCAPE ASSESSMENT

Camera height: 1.5m

Date: 04/05/17

Time: 09:17

Viewpoint 8 Wireline overlay

# Viewpoint 8: Beinn a Chaisteil

Distance to nearest turbine: 8.464km Camera: EOS 6D Focal length: 50mm

When viewed at a comfortable arm's length, this image is representative of the maximum field of view of clear vision but is not representative of scale and distance.

### IMAGES FOR VISUAL IMPACT ASSESSMENT

Camera height: 1.5m

Date: 04/05/17

Viewpoint 8: Beinn a Chaisteil

### IMAGES FOR VISUAL IMPACT ASSESSMENT

Camera height: 1.5m

Date: 04/05/17

Time: 09:17