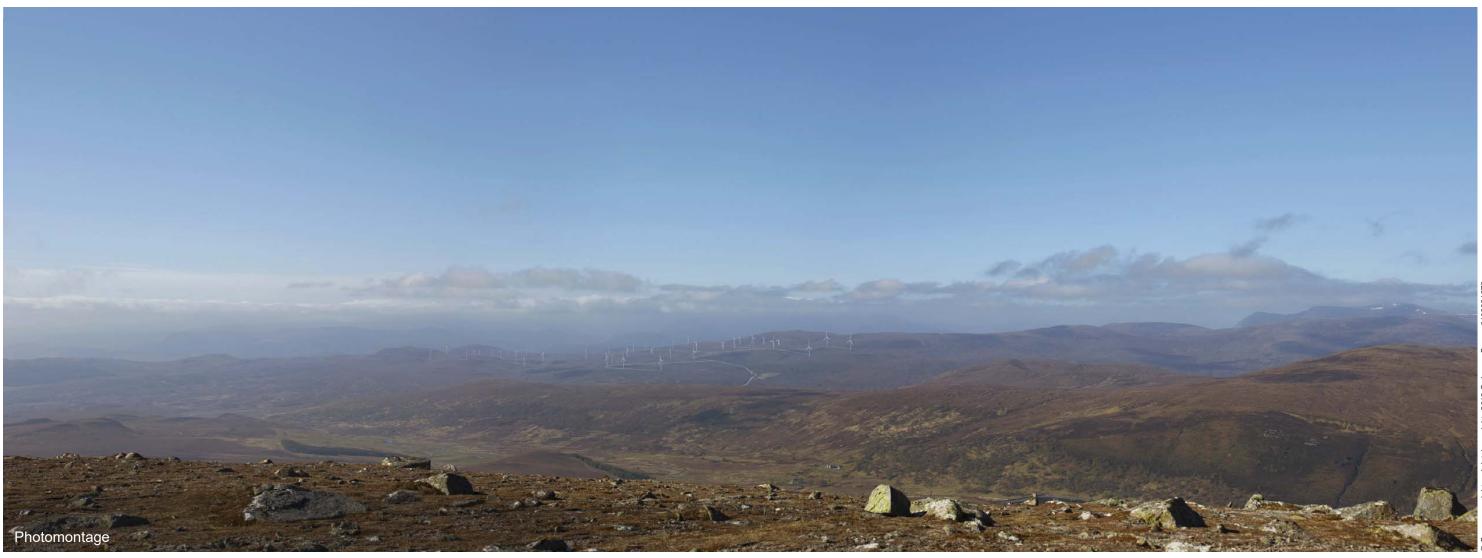

# Viewpoint 8: Beinn a Chaisteil

Distance to nearest turbine: 8.464km Camera: EOS 6D Focal length: 50mm

When viewed at a comfortable arm's length, this image is representative of the maximum field of view of clear vision but is not representative of scale and distance.

### IMAGES FOR VISUAL IMPACT ASSESSMENT

Camera height: 1.5m

Date: 04/05/17

Viewpoint 8: Beinn a Chaisteil

### IMAGES FOR VISUAL IMPACT ASSESSMENT

Camera height: 1.5m

Date: 04/05/17

Time: 09:17