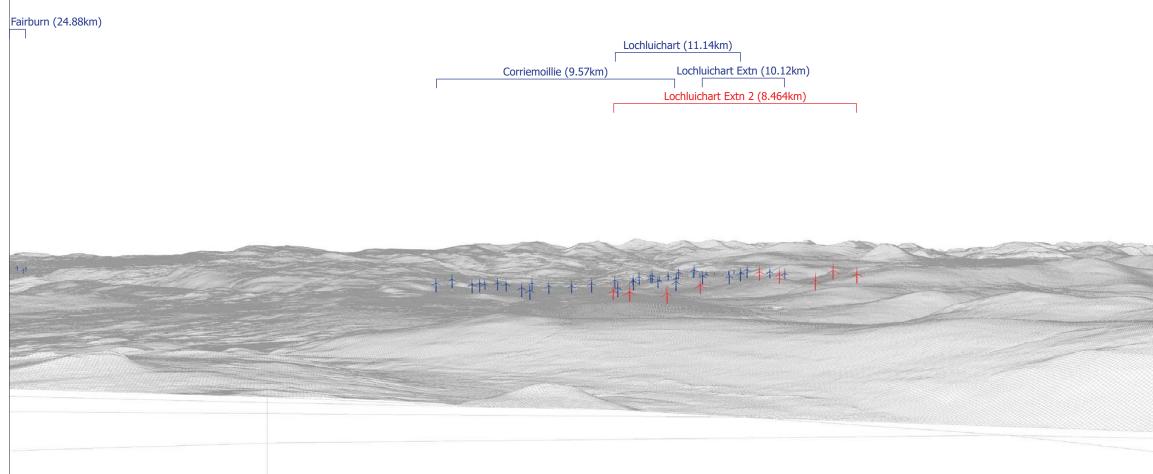

scale in metres 1:15,000

THC Viewpoint 8 Beinn a Chaisteil Fig 9.40

Lochluichart Wind Farm **Extension II EIA** 

- Extent of 50mm single frame image —

Viewpoint 8: Beinn a Chaisteil

Distance to nearest turbine: 8.464km Camera: EOS 6D

Focal length: 50mm vertical (27º) x 28mm horizontal (65.5º)

The images contained on this page and the following two pages are not representative of scale and distance from the actual Viewpoint and show the wind farm development in its wider landscape context only.

# IMAGES FOR LANDSCAPE ASSESSMENT

Camera height: 1.5m

Date: 04/05/17

Time: 09:17

Viewpoint 8 Wireline overlay