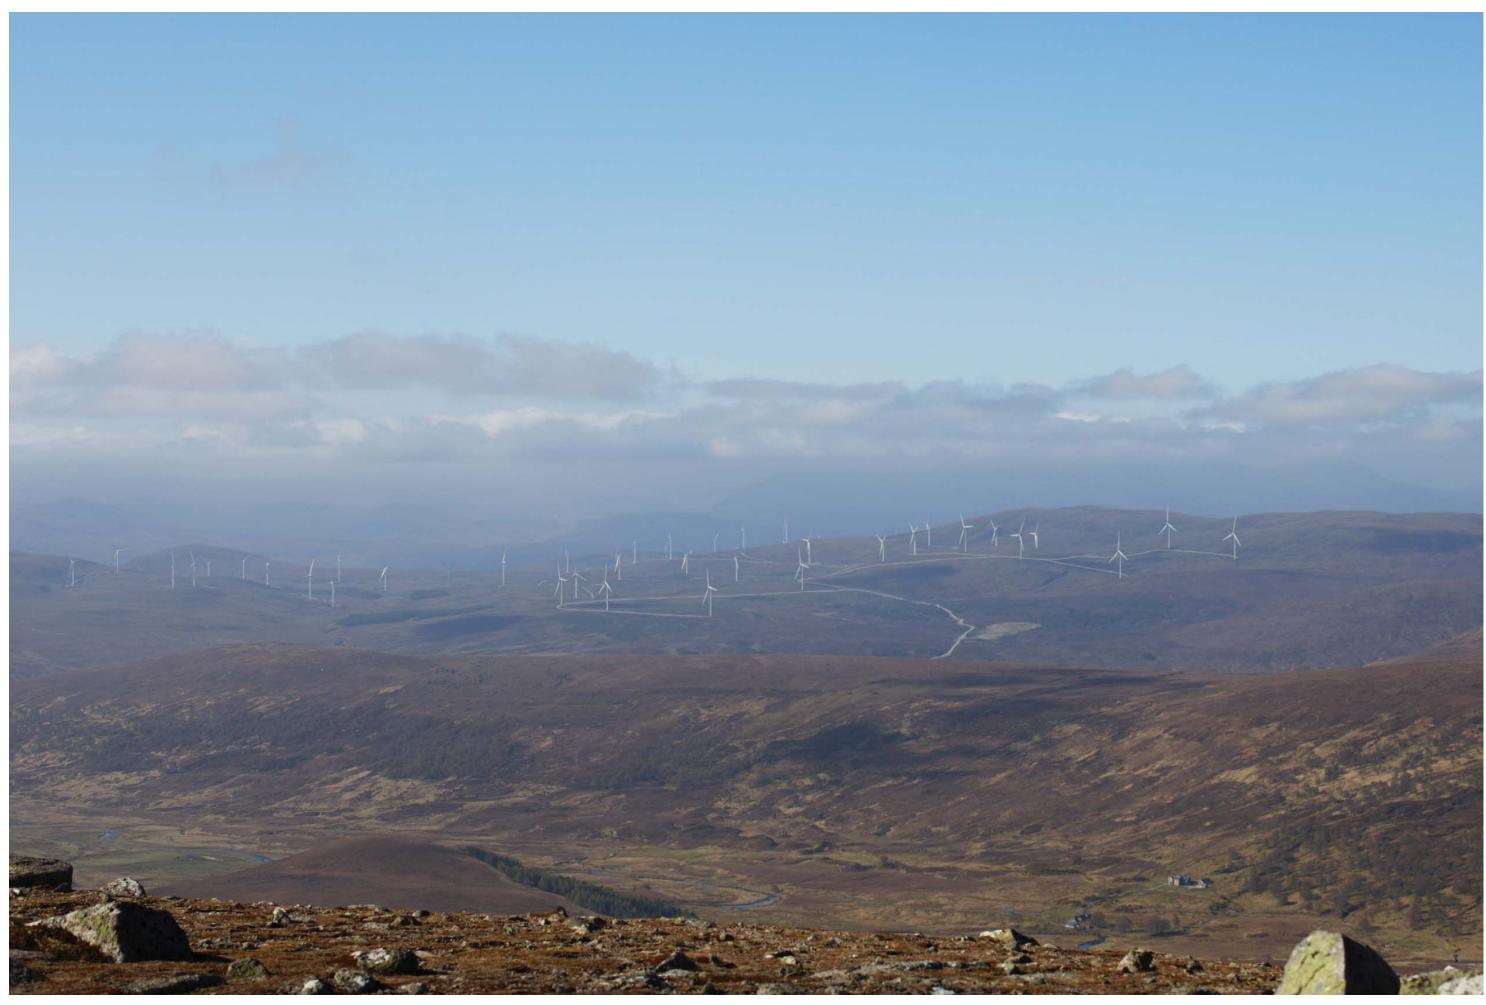

#### Viewpoint 8: Beinn a Chaisteil

This viewpoint is located on the summit of Beinn a Chaisteil (774m AOD). The route to the viewpoint starts at Black Bridge on the A835 to the east of Aultguish Inn. From here a track is routed north-west through Strath Vaich and then northwards along the eastern shore of Loch Vaich. At the northern end of the loch, walkers must navigate a route, eastwards, across the steep hill slopes to reach the summit.

scale in metres 1:15,000

THC Viewpoint 8 Beinn a Chaisteil Fig 9.40

Lochluichart Wind Farm **Extension II EIA** 

- Extent of 50mm single frame image —

Viewpoint 8: Beinn a Chaisteil

Distance to nearest turbine: 8.464km Camera: EOS 6D

Focal length: 50mm vertical (27º) x 28mm horizontal (65.5º)

The images contained on this page and the following two pages are not representative of scale and distance from the actual Viewpoint and show the wind farm development in its wider landscape context only.

# Viewpoint 8: Beinn a Chaisteil

Distance to nearest turbine: 8.464km Camera: EOS 6D Focal length: 50mm

When viewed at a comfortable arm's length, this image is representative of the maximum field of view of clear vision but is not representative of scale and distance.

### IMAGES FOR VISUAL IMPACT ASSESSMENT

Camera height: 1.5m

Date: 04/05/17

Viewpoint 8: Beinn a Chaisteil

### IMAGES FOR VISUAL IMPACT ASSESSMENT

Camera height: 1.5m

Date: 04/05/17

Time: 09:17