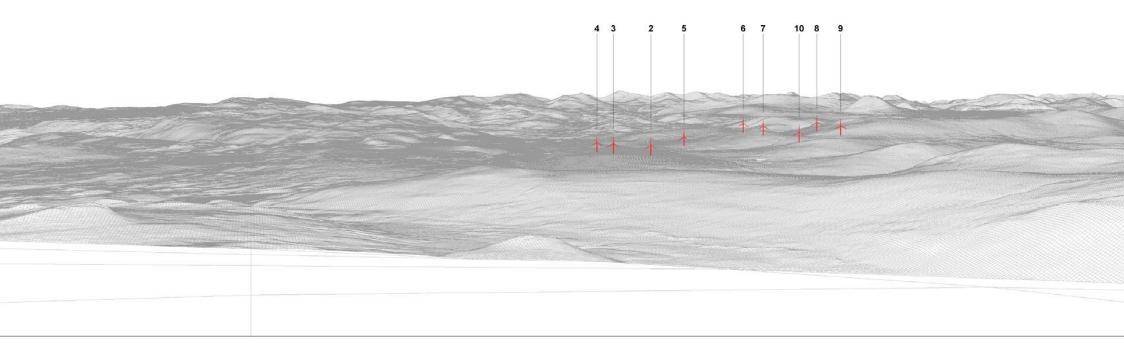

# IMAGES FOR LANDSCAPE ASSESSMENT

Camera height: 1.5m

Date: 04/05/17

Time: 09:17

Viewpoint 8 Wireline overlay