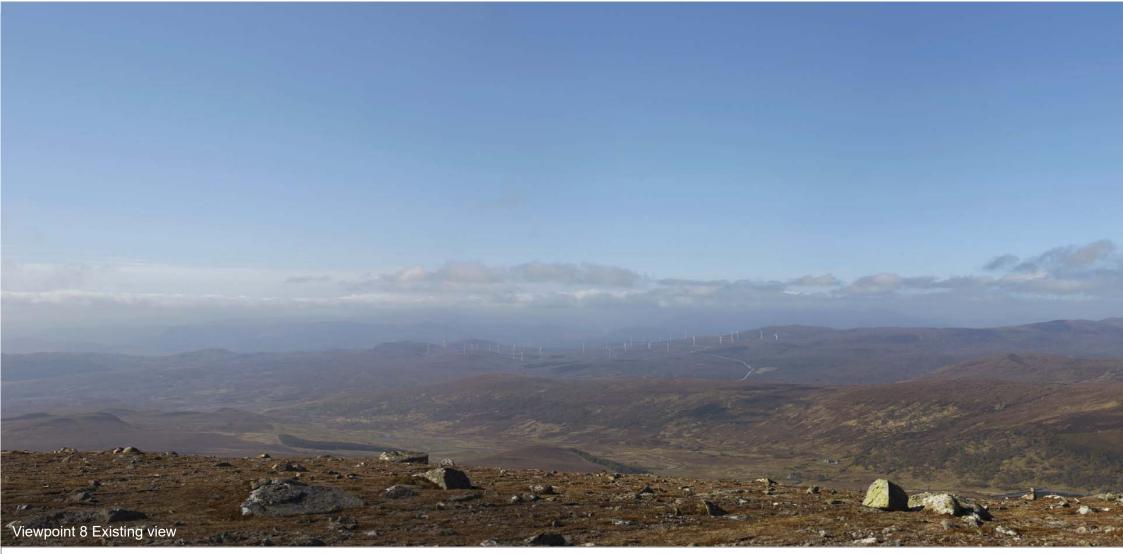

# Viewpoint 8: Beinn a Chaisteil

Distance to nearest turbine: 8.464km Camera: EOS 6D Focal length: 50mm

When viewed at a comfortable arm's length, this image is representative of the maximum field of view of clear vision but is not representative of scale and distance.

### IMAGES FOR VISUAL IMPACT ASSESSMENT

Camera height: 1.5m

Date: 04/05/17

Viewpoint 8: Beinn a Chaisteil

### IMAGES FOR VISUAL IMPACT ASSESSMENT

Camera height: 1.5m

Date: 04/05/17

Time: 09:17