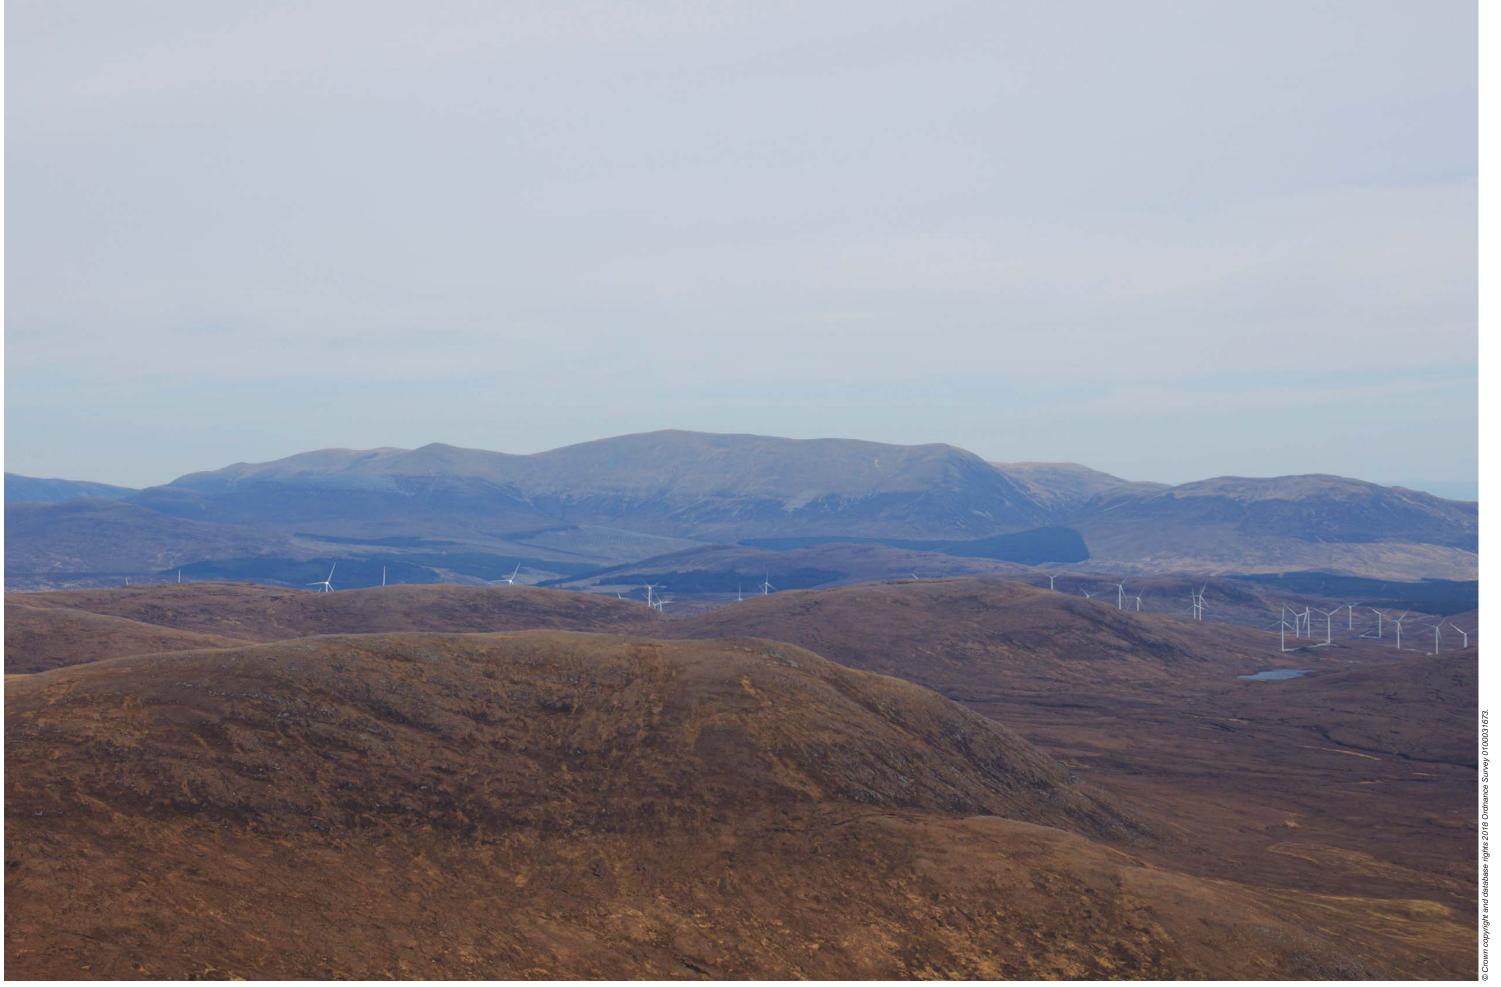

 Viewpoint 6: An Coileachan
 Distance to nearest turbine: 8.074km
 Camera: EOS 6D
 Focal length: 50mm
 Camera height: 1.5m
 Date: 03/05/17
 Time: 14:14

Viewpoint 6: An Coileachan

Focal length: 75mm