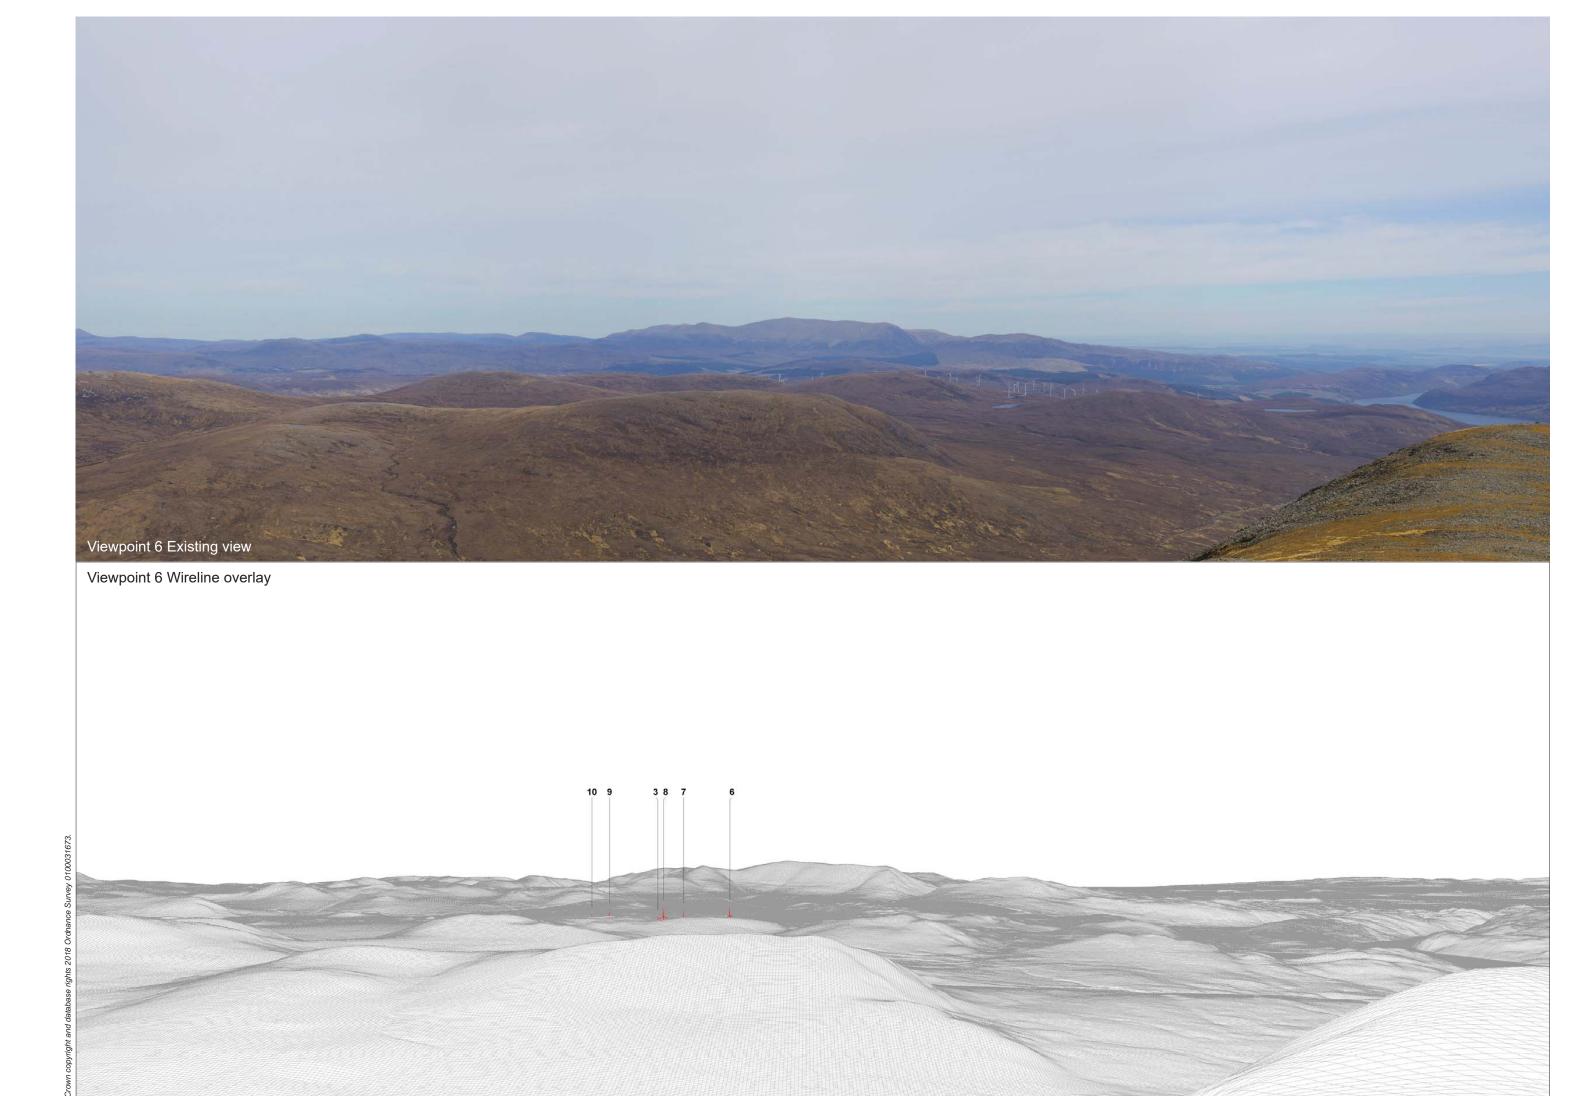

 Viewpoint 6: An Coileachan
 Distance to nearest turbine: 8.074km
 Camera: EOS 6D
 Focal length: 50mm
 Camera height: 1.5m
 Date: 03/05/17
 Time: 14:14

Viewpoint 6: An Coileachan

Focal length: 75mm