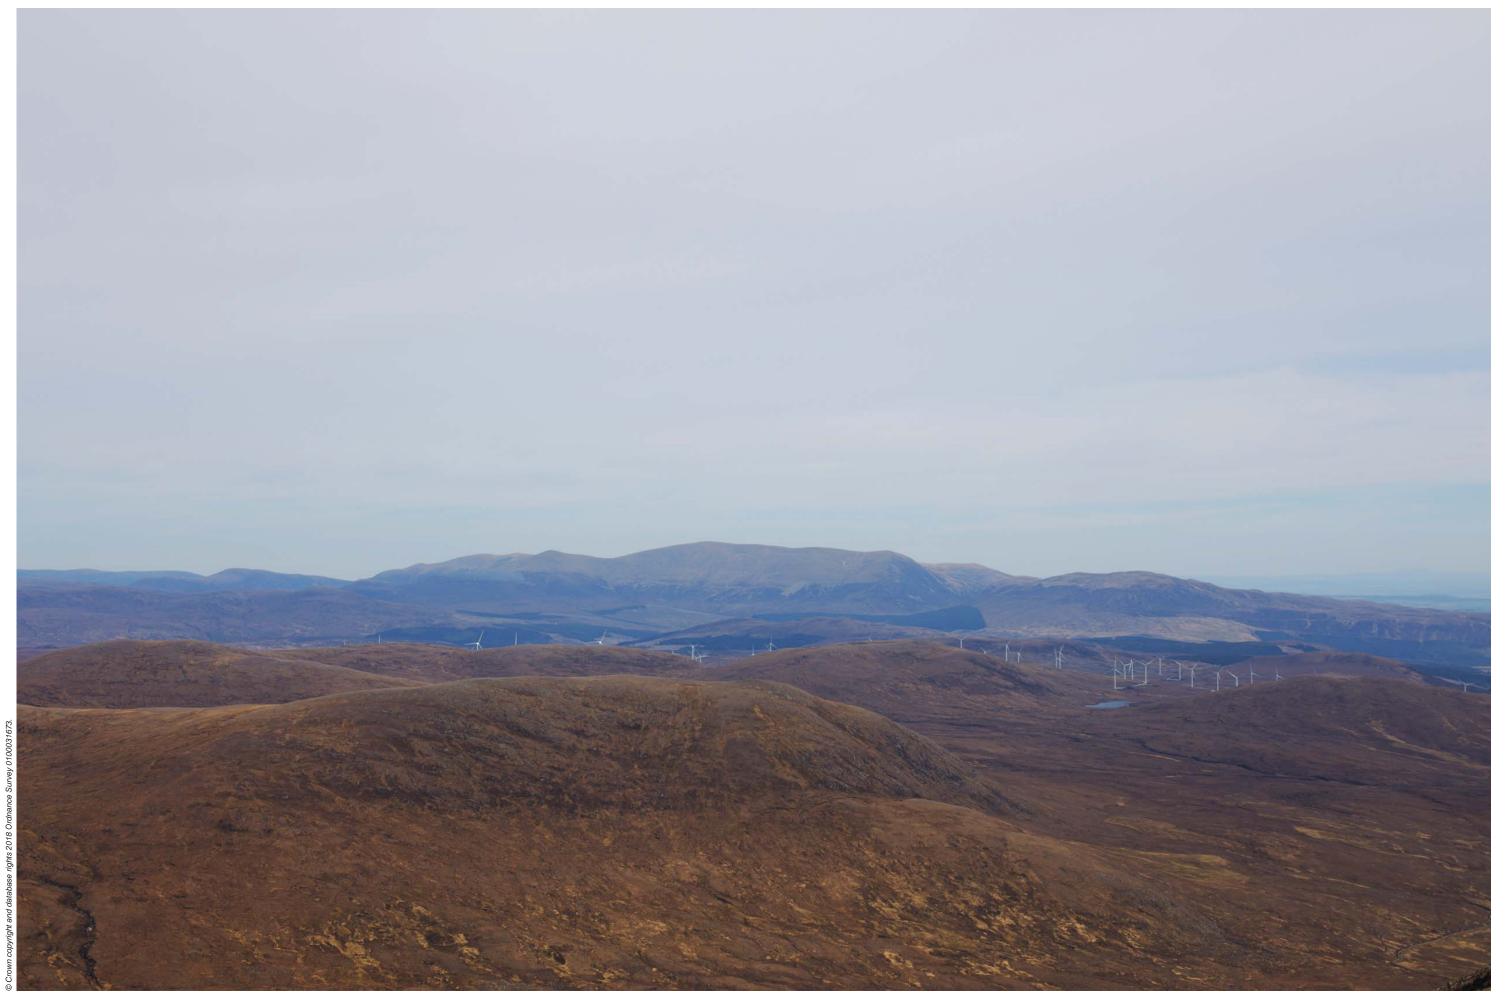

## **Viewpoint 6: An Coileachan**

This viewpoint is located on the summit of An Coileachan (925m AOD). The route to the viewpoint starts to the west of Lochluichart and east of Grudie Power Station, where an access track provides a turn-off to the north from the A832. The track follows the course of the Grudie River to the north-west and then the northern shore of Loch Fannich to the west. From Fannich Lodge, walkers must navigate a route north-east across the steep hill slopes to reach the summit.

THC Viewpoint 6 **Summit of An Coileachan**Fig 9.38

Lochluichart Wind Farm Extension II EIA

Extent of 50mm single frame image ——

Viewpoint 6: An Coileachan

Distance to nearest turbine: 8.074km

Camera: EOS 6D

Focal length: 50mm vertical (27°) x 28mm horizontal (65.5°)

Camera height: 1.5m

Date: 03/05/17

Time: 14:14

The images contained on this page and the following two pages are not representative of scale and distance from the actual Viewpoint and show the wind farm development in its wider landscape context only.