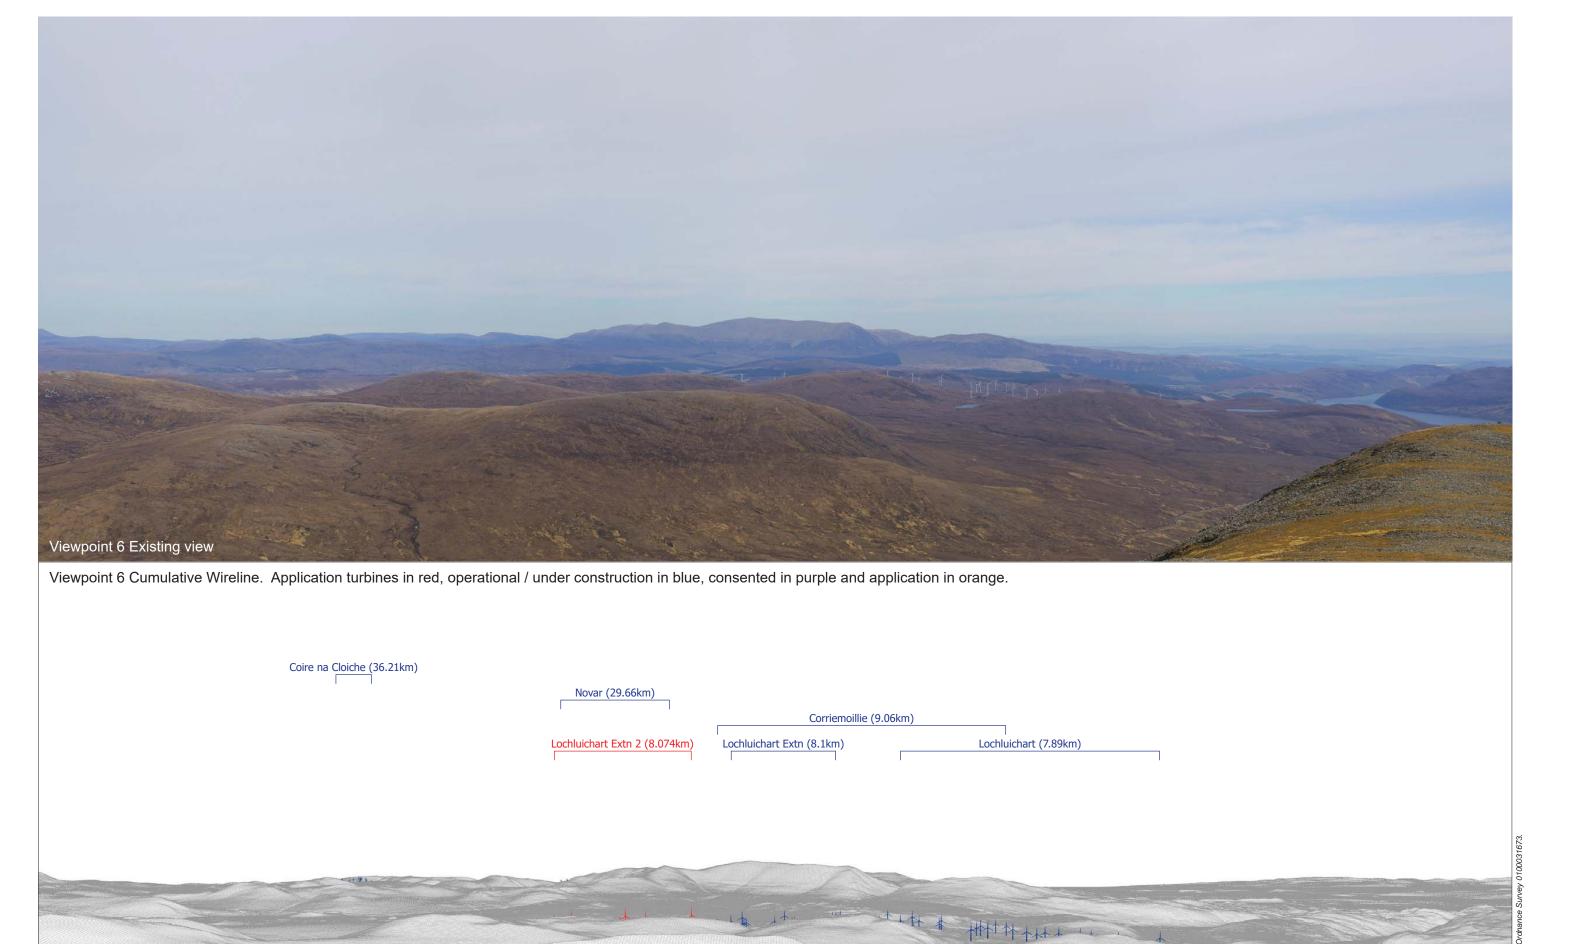

 Viewpoint 6: An Coileachan
 Distance to nearest turbine: 8.074km
 Camera: EOS 6D
 Focal length: 50mm
 Camera height: 1.5m
 Date: 03/05/17
 Time: 14:14

Viewpoint 6: An Coileachan

Focal length: 75mm