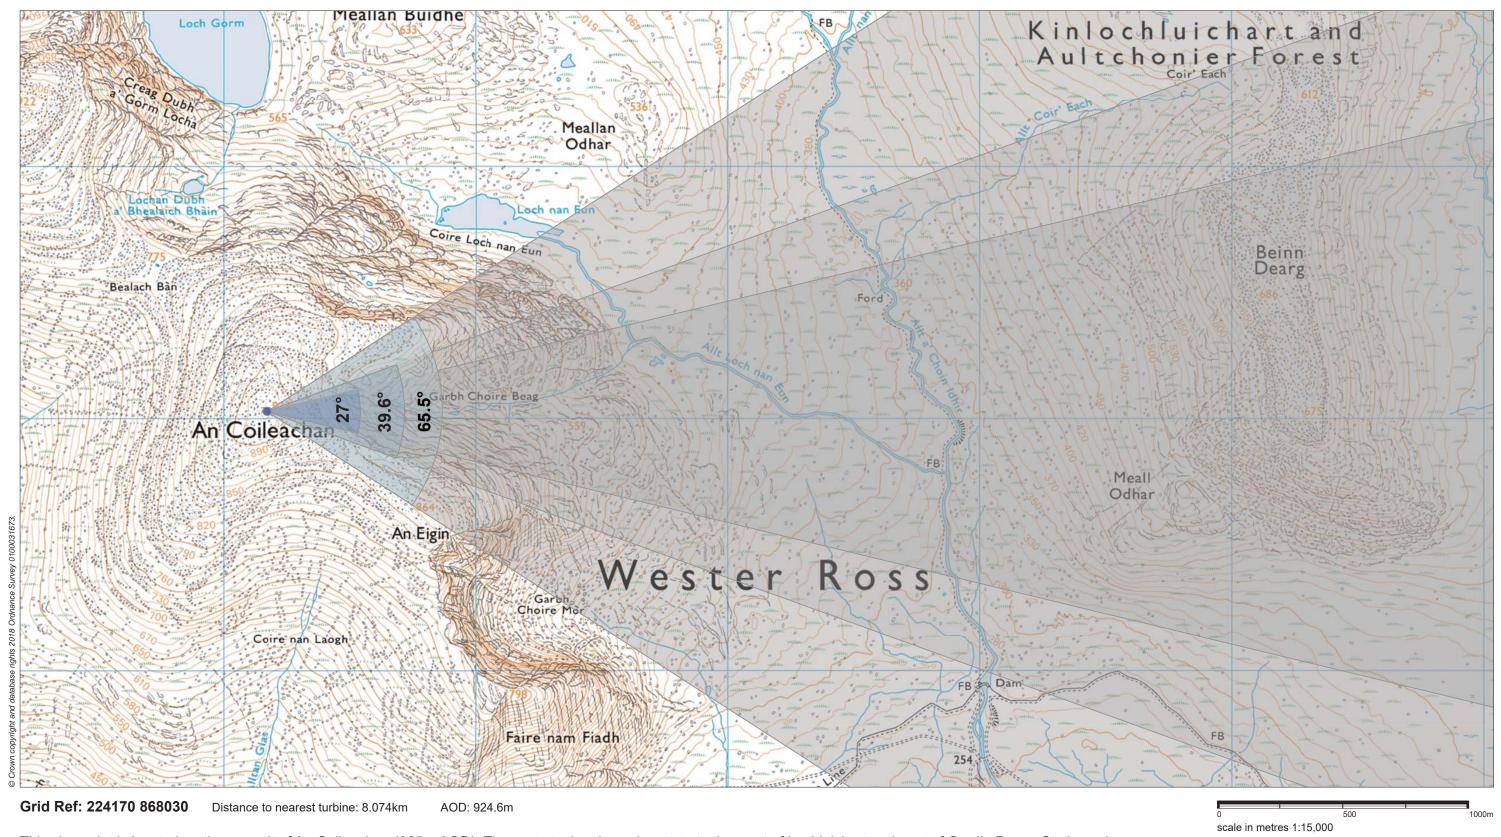

## **Viewpoint 6: An Coileachan**

This viewpoint is located on the summit of An Coileachan (925m AOD). The route to the viewpoint starts to the west of Lochluichart and east of Grudie Power Station, where an access track provides a turn-off to the north from the A832. The track follows the course of the Grudie River to the north-west and then the northern shore of Loch Fannich to the west. From Fannich Lodge, walkers must navigate a route north-east across the steep hill slopes to reach the summit.

THC Viewpoint 6 **Summit of An Coileachan**Fig 9.38

Lochluichart Wind Farm Extension II EIA

Extent of 50mm single frame image ——

Viewpoint 6: An Coileachan

Distance to nearest turbine: 8.074km

Camera: EOS 6D

Focal length: 50mm vertical (27°) x 28mm horizontal (65.5°)

Camera height: 1.5m

Date: 03/05/17

Time: 14:14

The images contained on this page and the following two pages are not representative of scale and distance from the actual Viewpoint and show the wind farm development in its wider landscape context only.