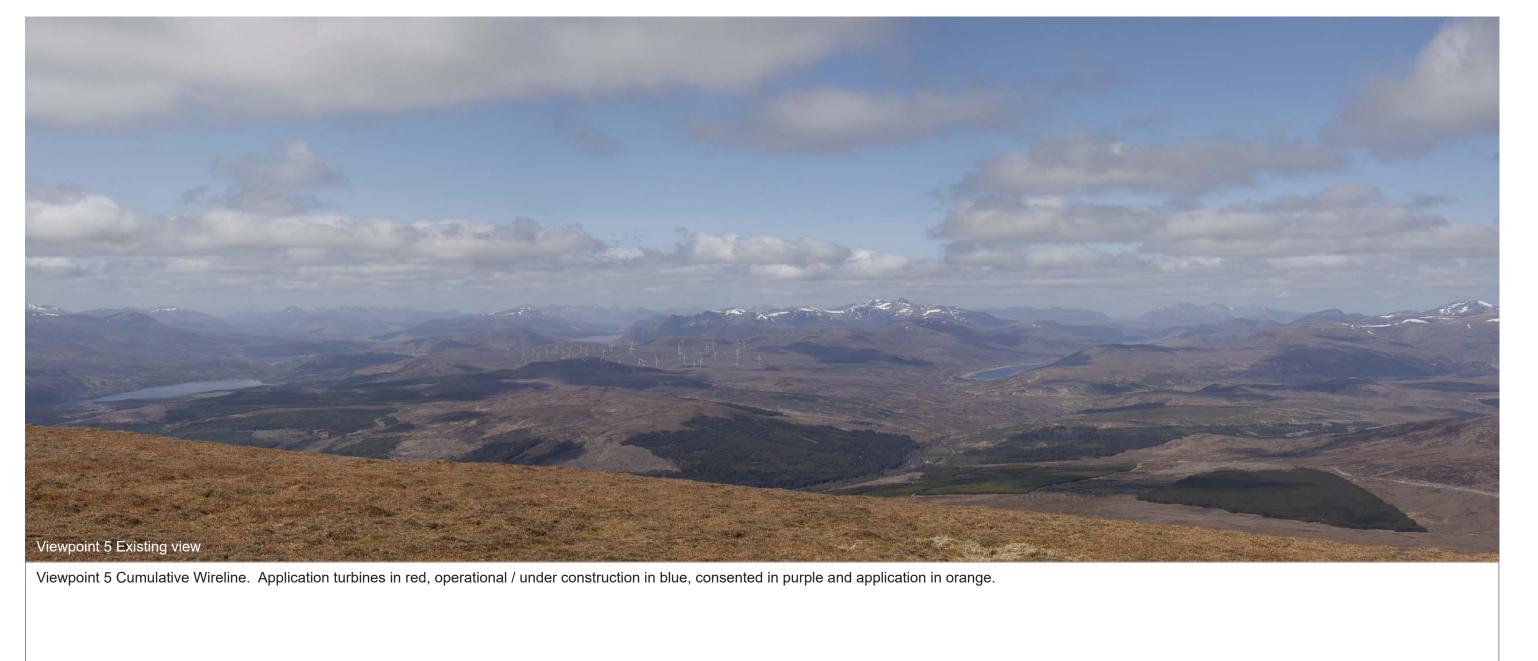

**Viewpoint 5: Ben Wyvis (Glas Leathad Mor)** 

This viewpoint is located on the summit of Glas Leathad Mor (1047m AOD). The route to the viewpoint starts at the public car park to the south of Garbat. It follows the course of Allt a Bhealaich Mhoir eastwards through to Bealach Mor. A narrow path ascends the steep slopes northwards to An Cabar (946m AOD) and then north-east across the ridge of the Ben Wyvis range to Glas Leathad Mor.

Camera: EOS 5D Mark II

Focal length: 50mm vertical (27°) x 28mm horizontal (65.5°)

Camera height: 1.5m

Date: 16/05/18

Time: 10:58

The images contained on this page and the following two pages are not representative of scale and distance from the actual Viewpoint and show the wind farm development in its wider landscape context only.