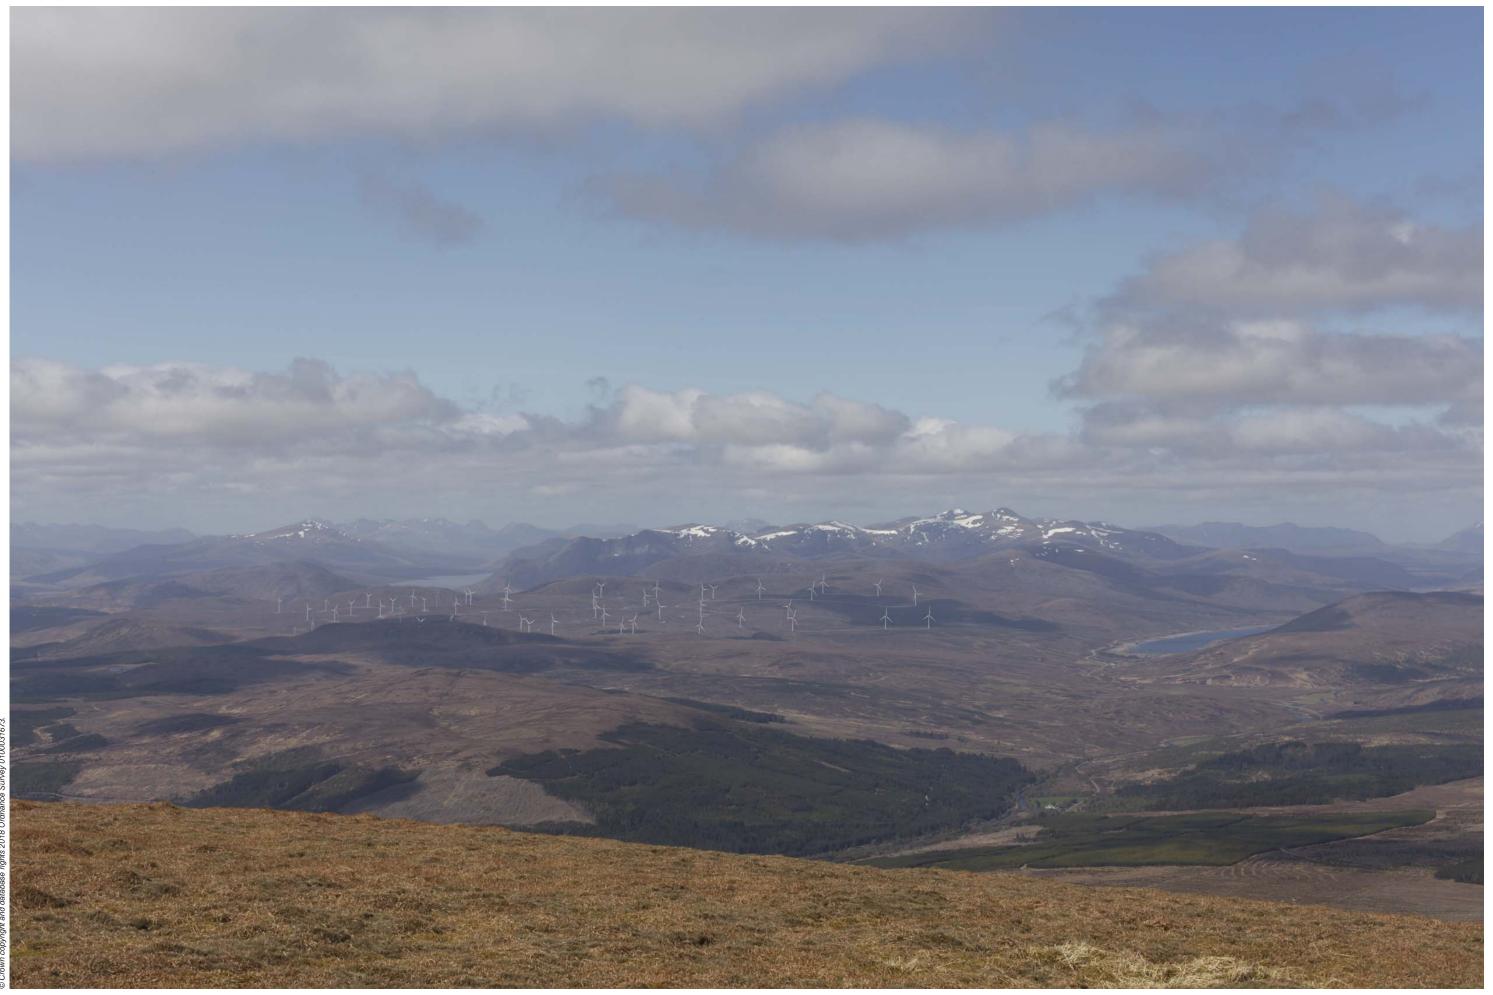

THC Viewpoint 5 **Ben Wyvis (Glas Leathad Mor)**Fig 9.37

Lochluichart Wind Farm Extension II EIA

Extent of 50mm single frame image —

**Viewpoint 5: Ben Wyvis (Glas Leathad Mor)** 

Distance to nearest turbine: 12.286km

Camera: EOS 5D Mark II

Focal length: 50mm vertical (27°) x 28mm horizontal (65.5°)

Camera height: 1.5m

Date: 16/05/18

Time: 10:58

The images contained on this page and the following two pages are not representative of scale and distance from the actual Viewpoint and show the wind farm development in its wider landscape context only.