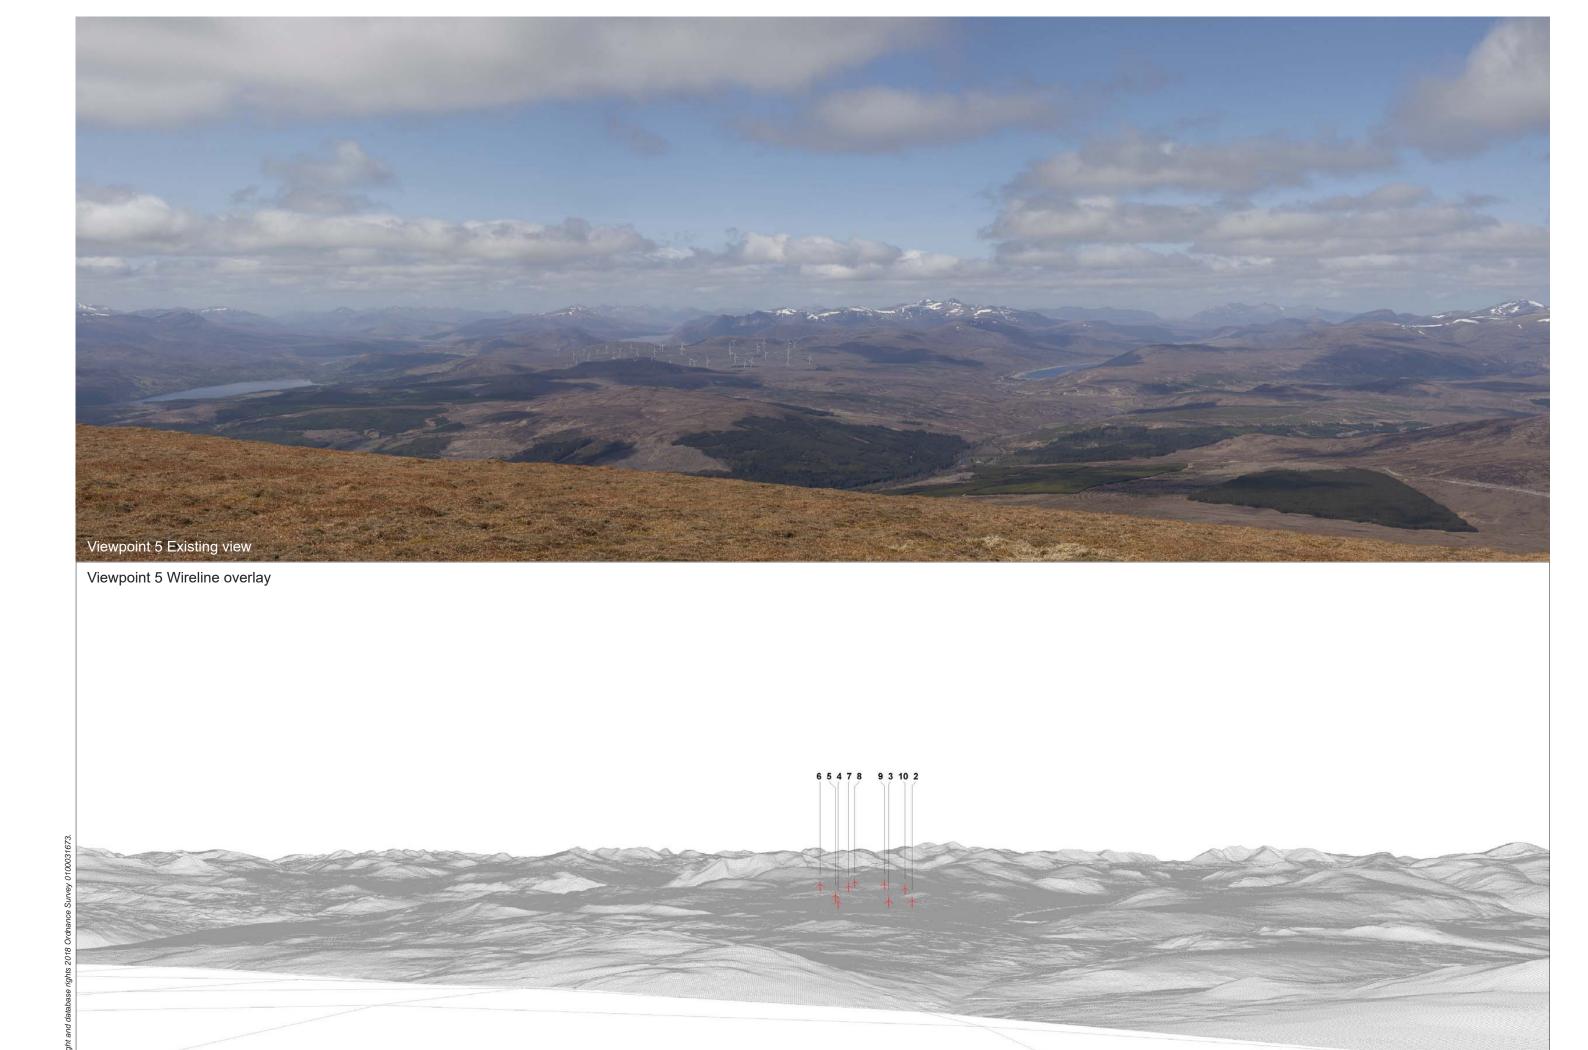

**Viewpoint 5: Ben Wyvis (Glas Leathad Mor)** 

This viewpoint is located on the summit of Glas Leathad Mor (1047m AOD). The route to the viewpoint starts at the public car park to the south of Garbat. It follows the course of Allt a Bhealaich Mhoir eastwards through to Bealach Mor. A narrow path ascends the steep slopes northwards to An Cabar (946m AOD) and then north-east across the ridge of the Ben Wyvis range to Glas Leathad Mor.

Camera: EOS 5D Mark II

Focal length: 50mm vertical (27°) x 28mm horizontal (65.5°)

Camera height: 1.5m

Date: 16/05/18

Time: 10:58

The images contained on this page and the following two pages are not representative of scale and distance from the actual Viewpoint and show the wind farm development in its wider landscape context only.