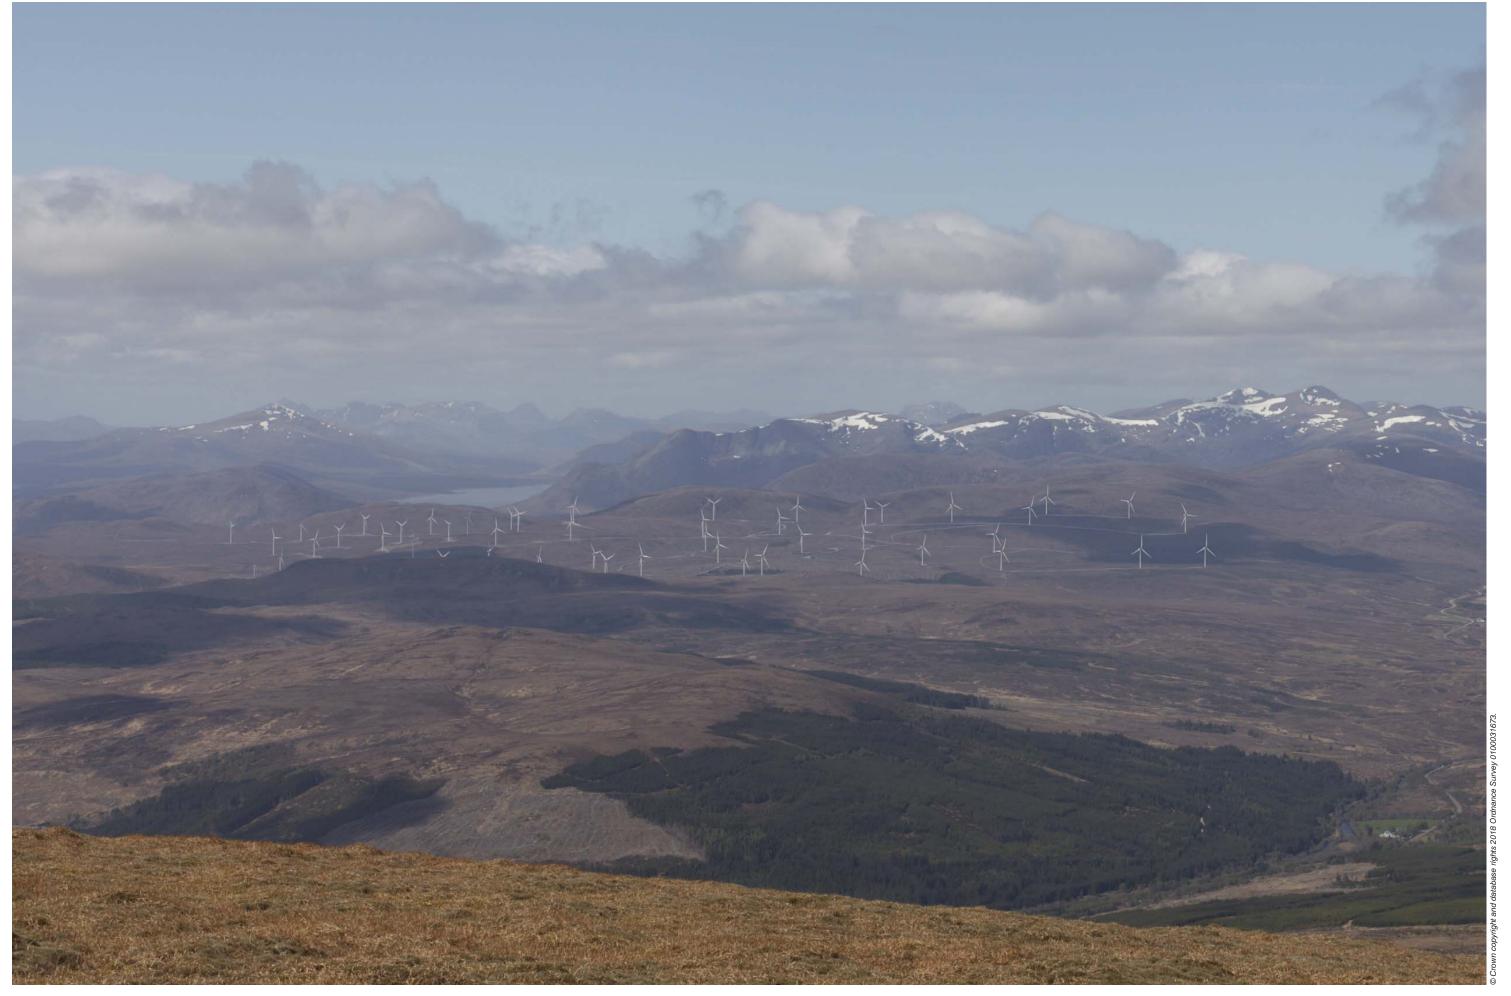

Camera: EOS 5D Mark II

Focal length: 50mm vertical (27°) x 28mm horizontal (65.5°)

Camera height: 1.5m

Date: 16/05/18

Time: 10:58

The images contained on this page and the following two pages are not representative of scale and distance from the actual Viewpoint and show the wind farm development in its wider landscape context only.

Viewpoint 5: Ben Wyvis (Glas Leathad Mor)

Distance to nearest turbine: 1.69km

Camera: EOS 5D Mark II

Focal length: 50mm

Camera height: 1.5m

Date: 16/05/18

Time: 10:58

Viewpoint 5: Ben Wyvis (Glas Leathad Mor)