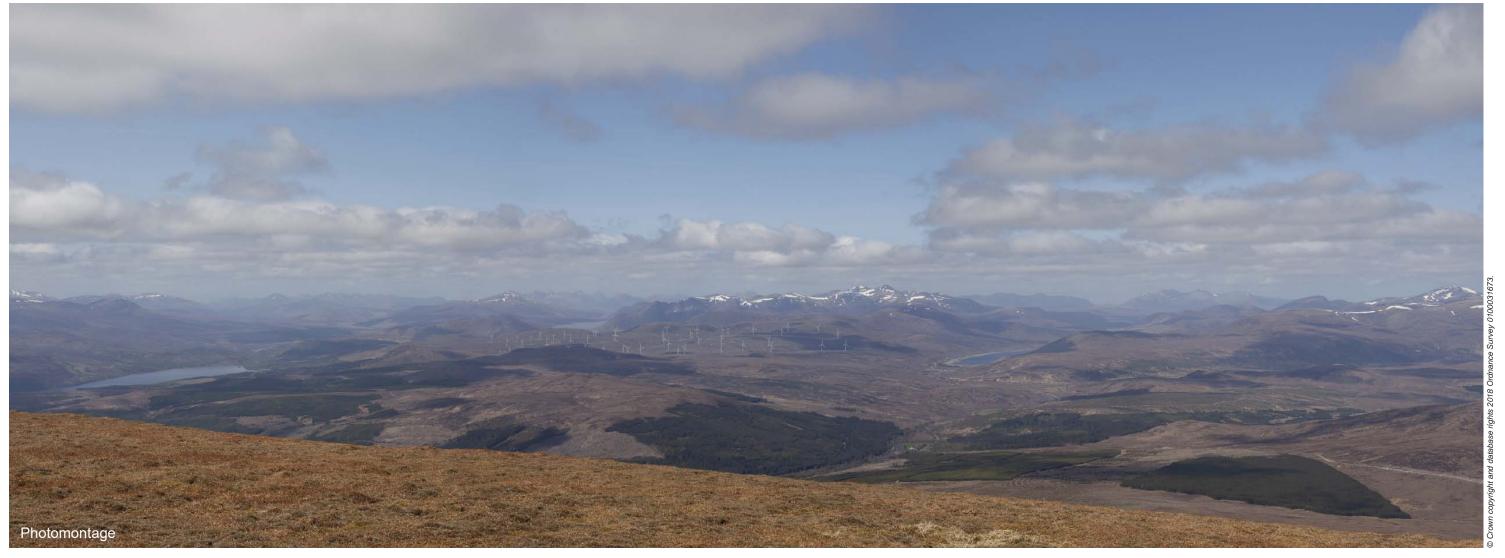

**Viewpoint 5: Ben Wyvis (Glas Leathad Mor)** 

This viewpoint is located on the summit of Glas Leathad Mor (1047m AOD). The route to the viewpoint starts at the public car park to the south of Garbat. It follows the course of Allt a Bhealaich Mhoir eastwards through to Bealach Mor. A narrow path ascends the steep slopes northwards to An Cabar (946m AOD) and then north-east across the ridge of the Ben Wyvis range to Glas Leathad Mor.

Camera: EOS 5D Mark II

Focal length: 50mm vertical (27°) x 28mm horizontal (65.5°)

Camera height: 1.5m

Date: 16/05/18

Time: 10:58

The images contained on this page and the following two pages are not representative of scale and distance from the actual Viewpoint and show the wind farm development in its wider landscape context only.