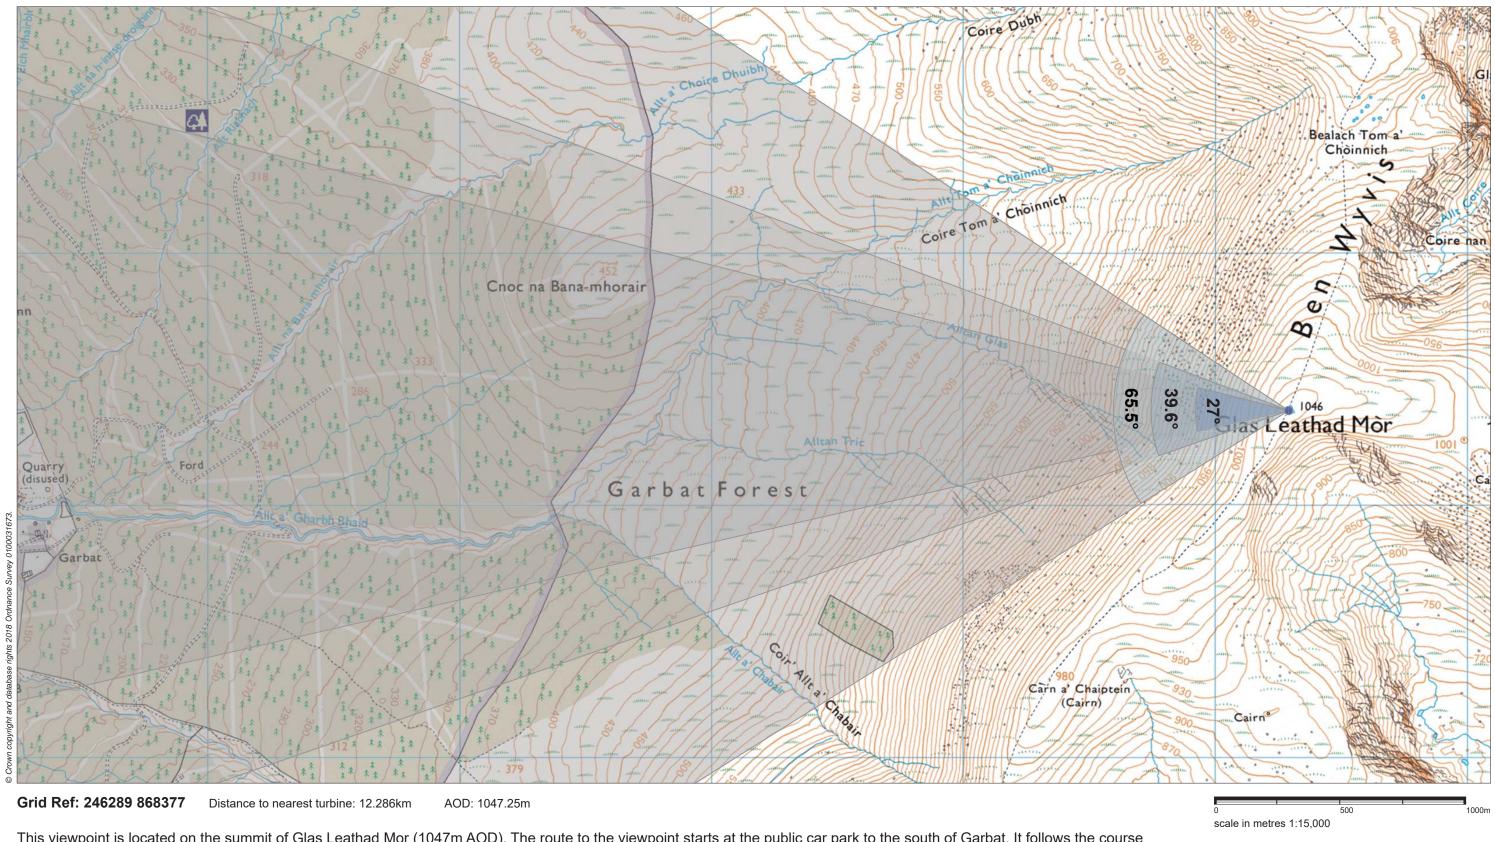

**Viewpoint 5: Ben Wyvis (Glas Leathad Mor)** 

This viewpoint is located on the summit of Glas Leathad Mor (1047m AOD). The route to the viewpoint starts at the public car park to the south of Garbat. It follows the course of Allt a Bhealaich Mhoir eastwards through to Bealach Mor. A narrow path ascends the steep slopes northwards to An Cabar (946m AOD) and then north-east across the ridge of the Ben Wyvis range to Glas Leathad Mor.

THC Viewpoint 5 **Ben Wyvis (Glas Leathad Mor)**Fig 9.37

Lochluichart Wind Farm Extension II EIA

Extent of 50mm single frame image —

**Viewpoint 5: Ben Wyvis (Glas Leathad Mor)** 

Distance to nearest turbine: 12.286km

Camera: EOS 5D Mark II

Focal length: 50mm vertical (27°) x 28mm horizontal (65.5°)

Camera height: 1.5m

Date: 16/05/18

Time: 10:58

The images contained on this page and the following two pages are not representative of scale and distance from the actual Viewpoint and show the wind farm development in its wider landscape context only.