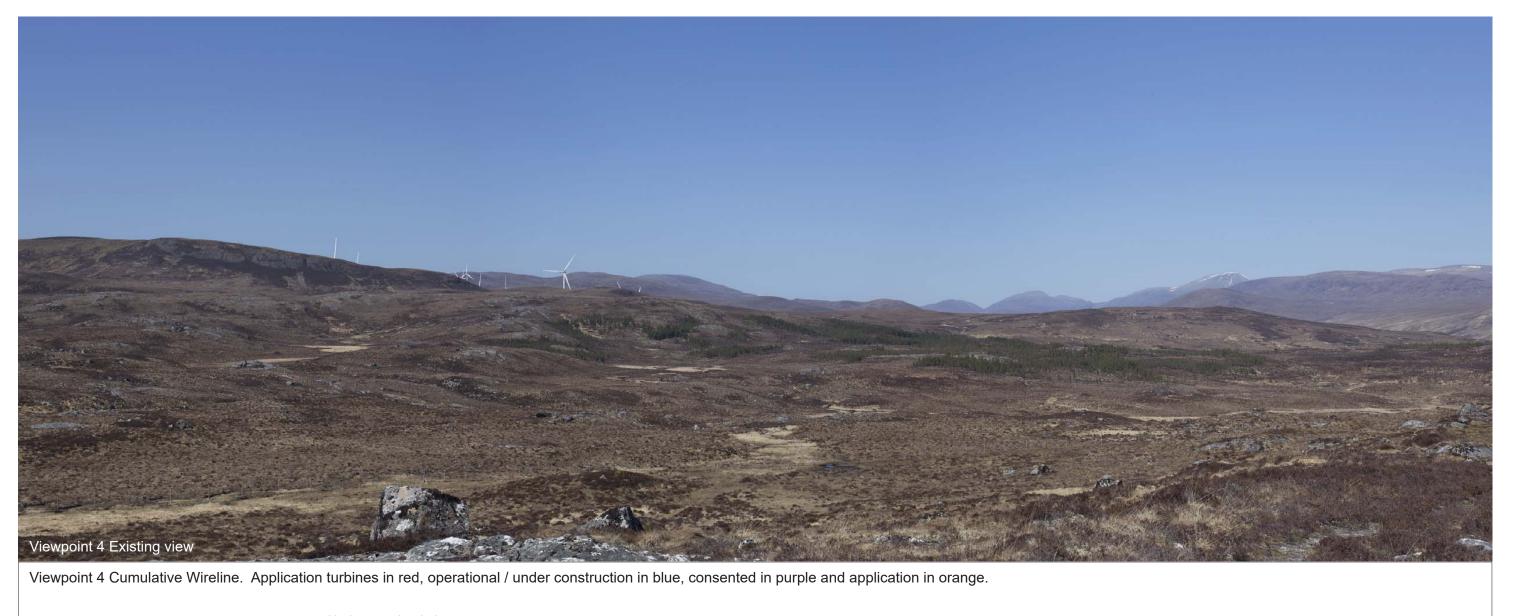

**Viewpoint 4: Old Drovers Route** 

This viewpoint is located on the Old Drover's Road approximately half way between Aultguish Inn in the north and Gorstan in the south. The viewpoint is accessed by following the path south-east from Aultguish Inn, through the woodland on Druim Donn to the open hill slope on the western side of Carn na Dubh Choille (479m AOD).

THC Viewpoint 4
Old Drovers Route
Fig 9.36

Lochluichart Wind Farm Extension II EIA

Extent of 50mm single frame image

**Viewpoint 4: Old Drovers Route** 

Distance to nearest turbine: 3.950km

Camera: EOS 6D

Focal length: 50mm vertical (27°) x 28mm horizontal (65.5°)

Camera height: 1.5m

Date: 04/05/17

Time: 12:23

Lochluichart Extn (4.79km)

Lochluichart Extn 2 (3.950km)

Corriemoillie (2.34km)

**Viewpoint 4: Old Drovers Route** 

**Viewpoint 4: Old Drovers Route**