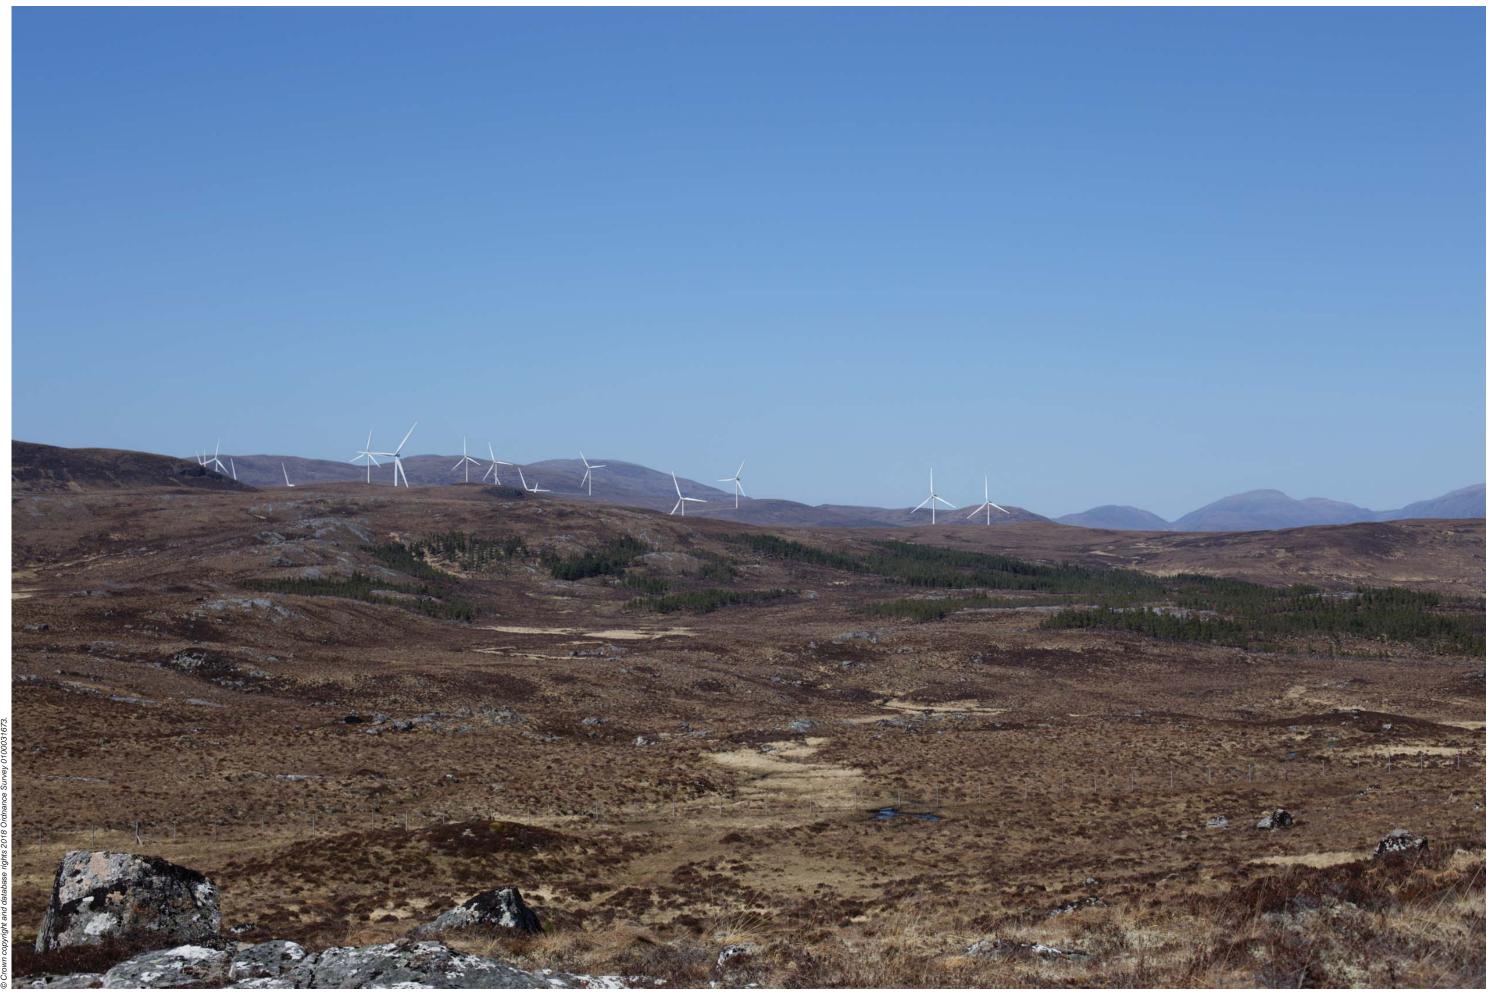

**Viewpoint 4: Old Drovers Route** 

This viewpoint is located on the Old Drover's Road approximately half way between Aultguish Inn in the north and Gorstan in the south. The viewpoint is accessed by following the path south-east from Aultguish Inn, through the woodland on Druim Donn to the open hill slope on the western side of Carn na Dubh Choille (479m AOD).

THC Viewpoint 4
Old Drovers Route
Fig 9.36

Lochluichart Wind Farm Extension II EIA

Extent of 50mm single frame image

**Viewpoint 4: Old Drovers Route** 

Distance to nearest turbine: 3.950km

Camera: EOS 6D

Focal length: 50mm vertical (27°) x 28mm horizontal (65.5°)

Camera height: 1.5m

Date: 04/05/17

Time: 12:23

Lochluichart Extn (4.79km)

Lochluichart Extn 2 (3.950km)

Corriemoillie (2.34km)

**Viewpoint 4: Old Drovers Route** 

**Viewpoint 4: Old Drovers Route**