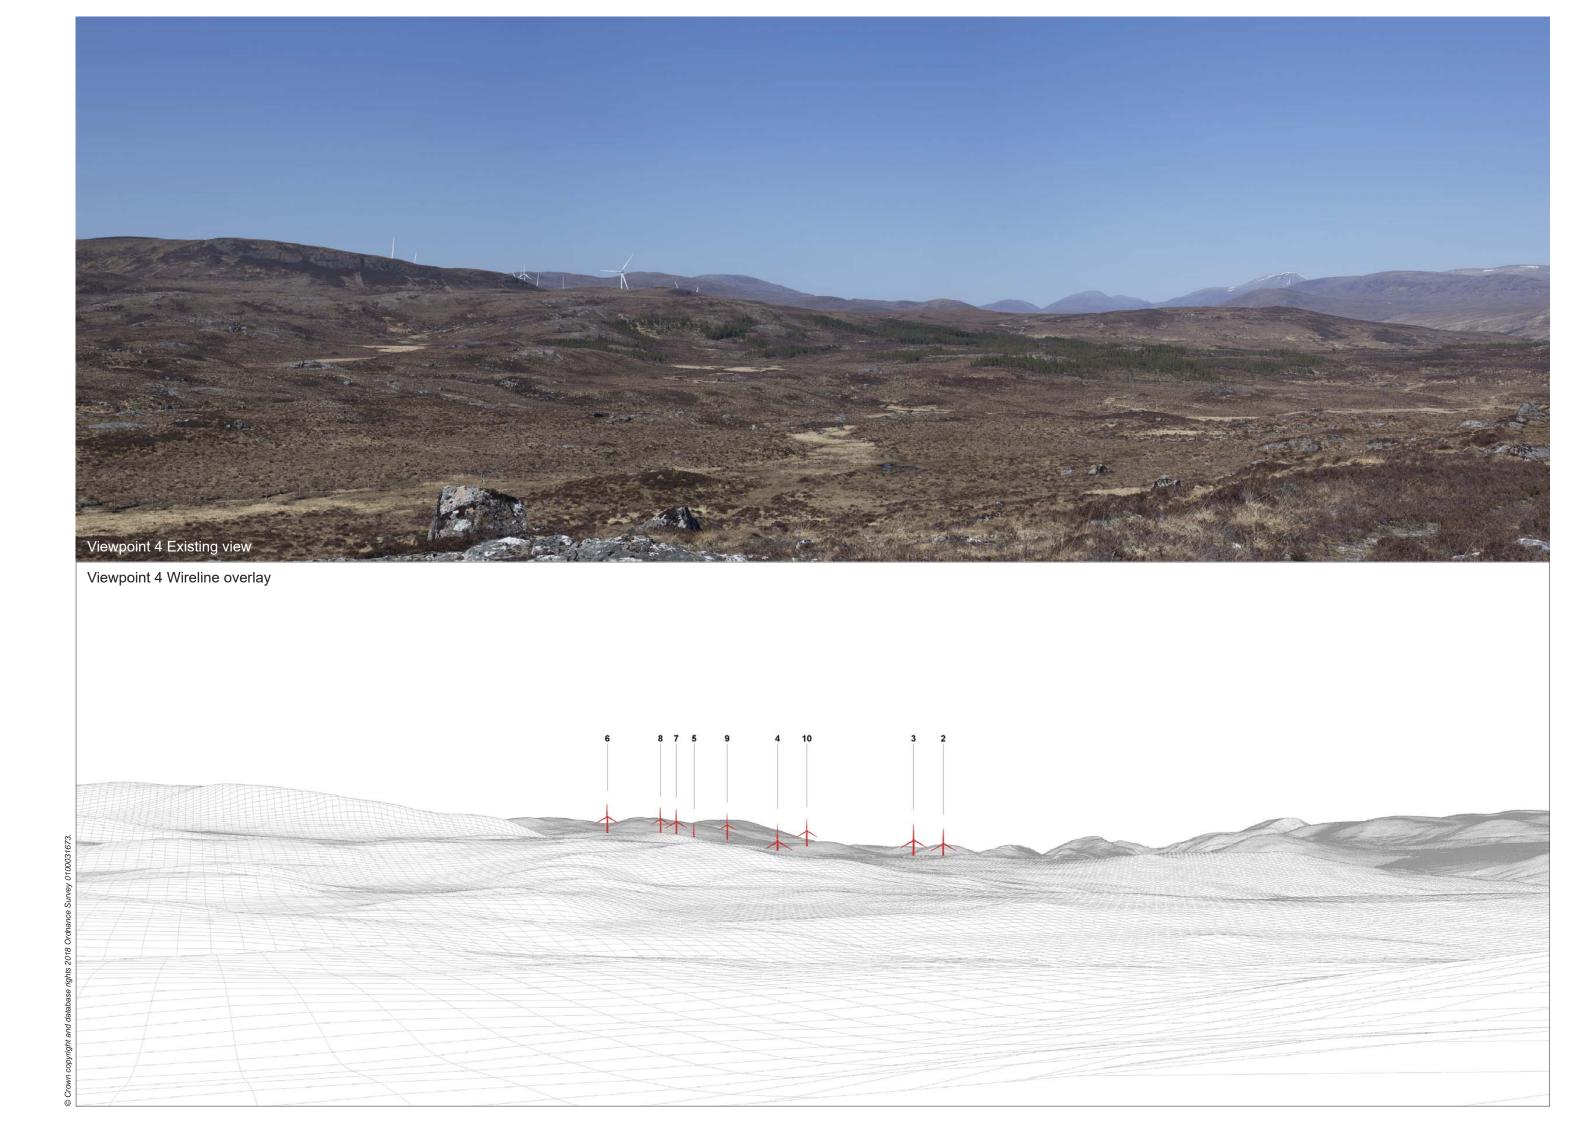

**Viewpoint 4: Old Drovers Route** 

This viewpoint is located on the Old Drover's Road approximately half way between Aultguish Inn in the north and Gorstan in the south. The viewpoint is accessed by following the path south-east from Aultguish Inn, through the woodland on Druim Donn to the open hill slope on the western side of Carn na Dubh Choille (479m AOD).

THC Viewpoint 4
Old Drovers Route
Fig 9.36

Lochluichart Wind Farm Extension II EIA

Extent of 50mm single frame image

**Viewpoint 4: Old Drovers Route** 

Distance to nearest turbine: 3.950km

Camera: EOS 6D

Focal length: 50mm vertical (27°) x 28mm horizontal (65.5°)

Camera height: 1.5m

Date: 04/05/17

Time: 12:23

Lochluichart Extn (4.79km)

Lochluichart Extn 2 (3.950km)

Corriemoillie (2.34km)

**Viewpoint 4: Old Drovers Route** 

**Viewpoint 4: Old Drovers Route**