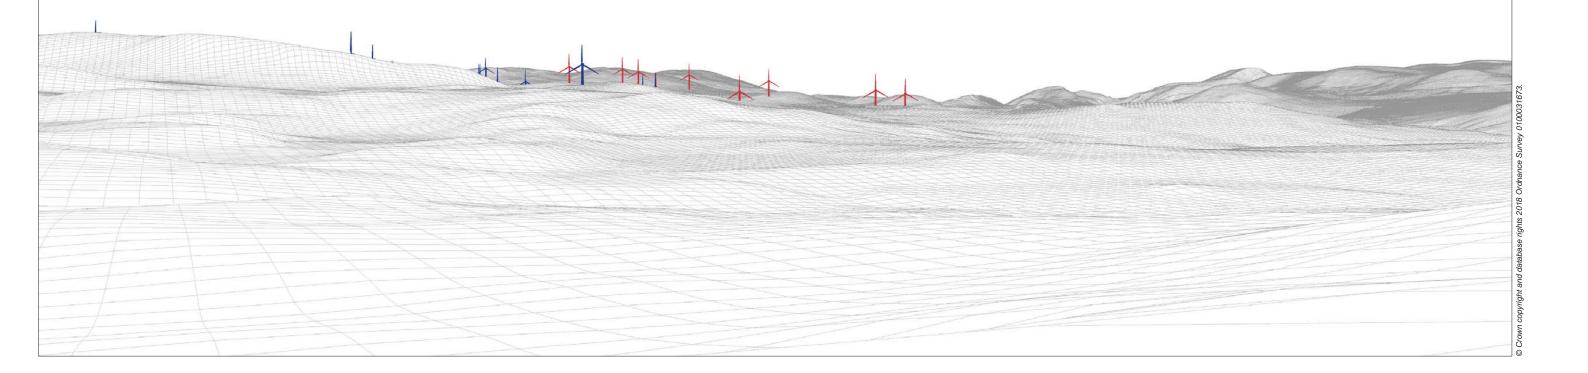

**Viewpoint 4: Old Drovers Route** 

This viewpoint is located on the Old Drover's Road approximately half way between Aultguish Inn in the north and Gorstan in the south. The viewpoint is accessed by following the path south-east from Aultguish Inn, through the woodland on Druim Donn to the open hill slope on the western side of Carn na Dubh Choille (479m AOD).

THC Viewpoint 4
Old Drovers Route
Fig 9.36

Lochluichart Wind Farm Extension II EIA

Extent of 50mm single frame image

**Viewpoint 4: Old Drovers Route** 

Distance to nearest turbine: 3.950km

Camera: EOS 6D

Focal length: 50mm vertical (27°) x 28mm horizontal (65.5°)

Camera height: 1.5m

Date: 04/05/17

Time: 12:23

Lochluichart Extn (4.79km)

Lochluichart Extn 2 (3.950km)

Corriemoillie (2.34km)

**Viewpoint 4: Old Drovers Route** 

**Viewpoint 4: Old Drovers Route**