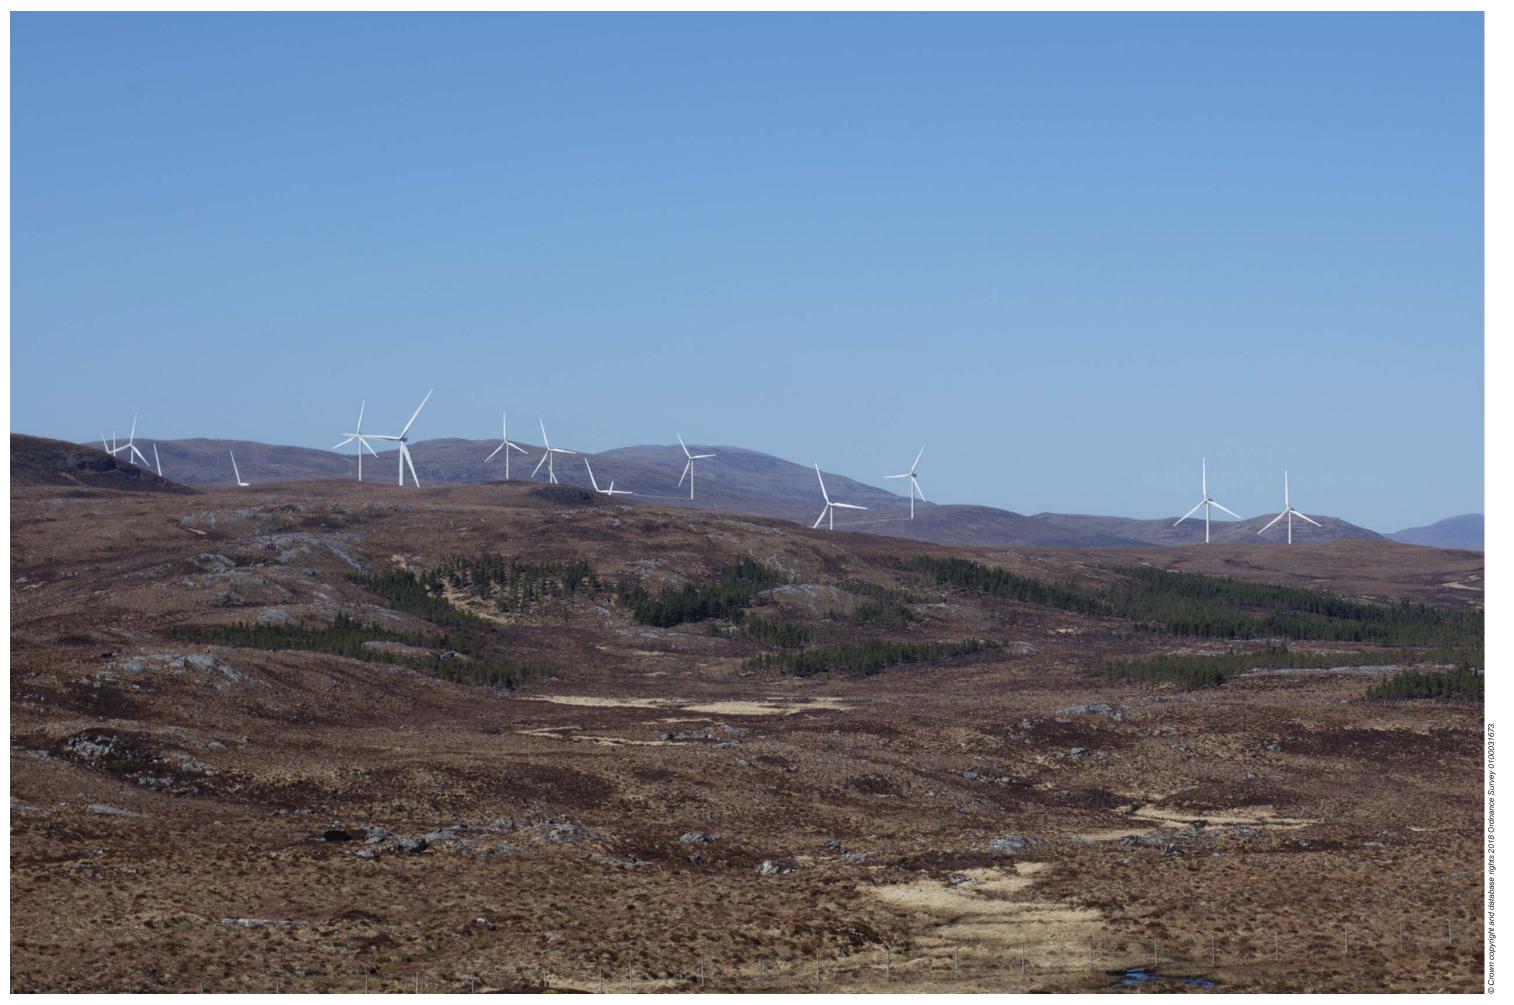

**Viewpoint 4: Old Drovers Route** 

This viewpoint is located on the Old Drover's Road approximately half way between Aultguish Inn in the north and Gorstan in the south. The viewpoint is accessed by following the path south-east from Aultguish Inn, through the woodland on Druim Donn to the open hill slope on the western side of Carn na Dubh Choille (479m AOD).

THC Viewpoint 4
Old Drovers Route
Fig 9.36

Lochluichart Wind Farm Extension II EIA

Extent of 50mm single frame image

**Viewpoint 4: Old Drovers Route** 

Distance to nearest turbine: 3.950km

Camera: EOS 6D

Focal length: 50mm vertical (27°) x 28mm horizontal (65.5°)

Camera height: 1.5m

Date: 04/05/17

Time: 12:23

Lochluichart Extn (4.79km)

Lochluichart Extn 2 (3.950km)

Corriemoillie (2.34km)

**Viewpoint 4: Old Drovers Route** 

**Viewpoint 4: Old Drovers Route**