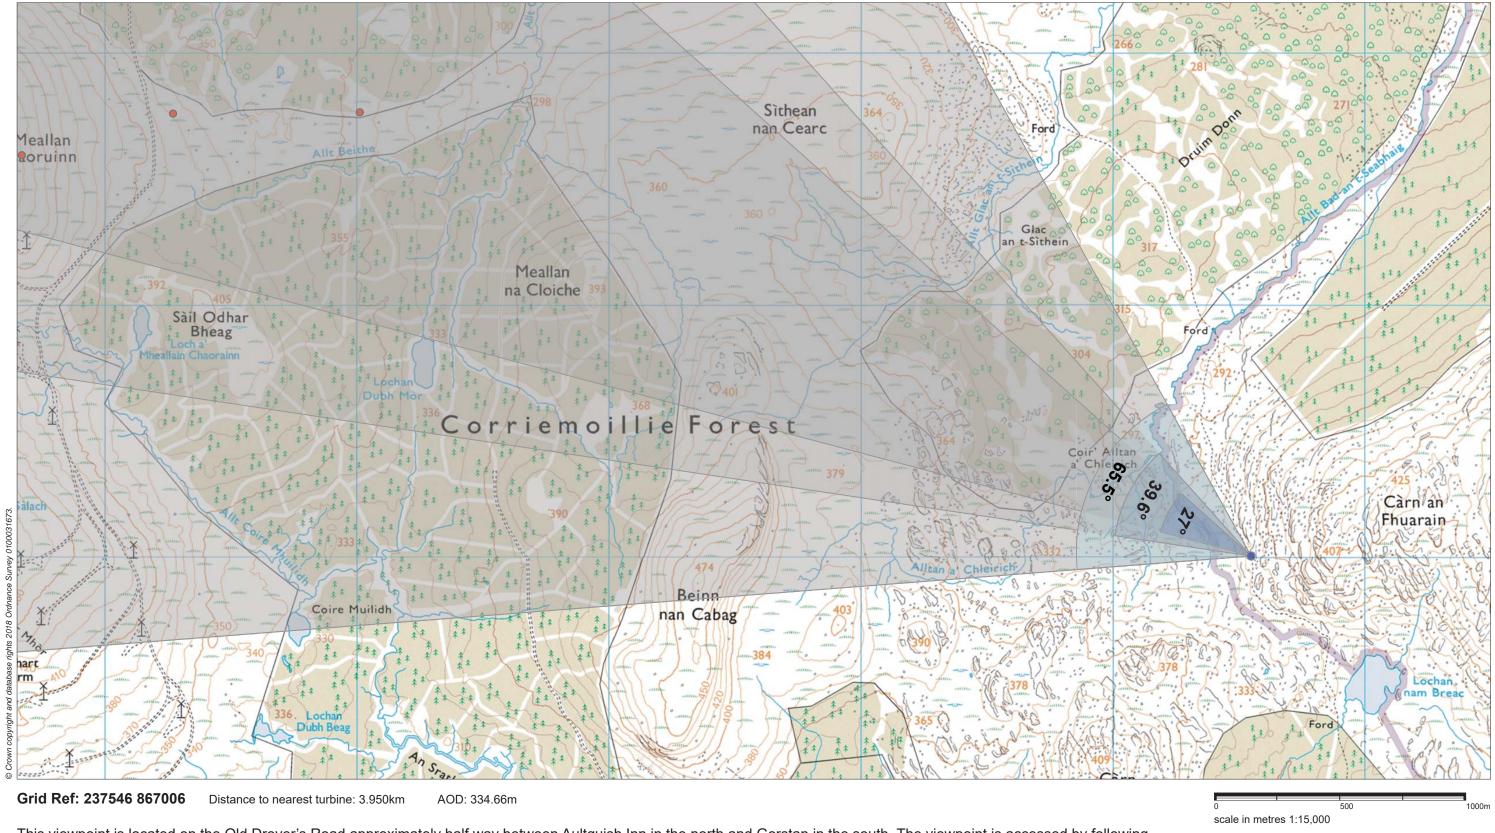

**Viewpoint 4: Old Drovers Route** 

This viewpoint is located on the Old Drover's Road approximately half way between Aultguish Inn in the north and Gorstan in the south. The viewpoint is accessed by following the path south-east from Aultguish Inn, through the woodland on Druim Donn to the open hill slope on the western side of Carn na Dubh Choille (479m AOD).

THC Viewpoint 4
Old Drovers Route
Fig 9.36

Lochluichart Wind Farm Extension II EIA

Extent of 50mm single frame image

**Viewpoint 4: Old Drovers Route** 

Distance to nearest turbine: 3.950km

Camera: EOS 6D

Focal length: 50mm vertical (27°) x 28mm horizontal (65.5°)

Camera height: 1.5m

Date: 04/05/17

Time: 12:23

Lochluichart Extn (4.79km)

Lochluichart Extn 2 (3.950km)

Corriemoillie (2.34km)

**Viewpoint 4: Old Drovers Route** 

**Viewpoint 4: Old Drovers Route**