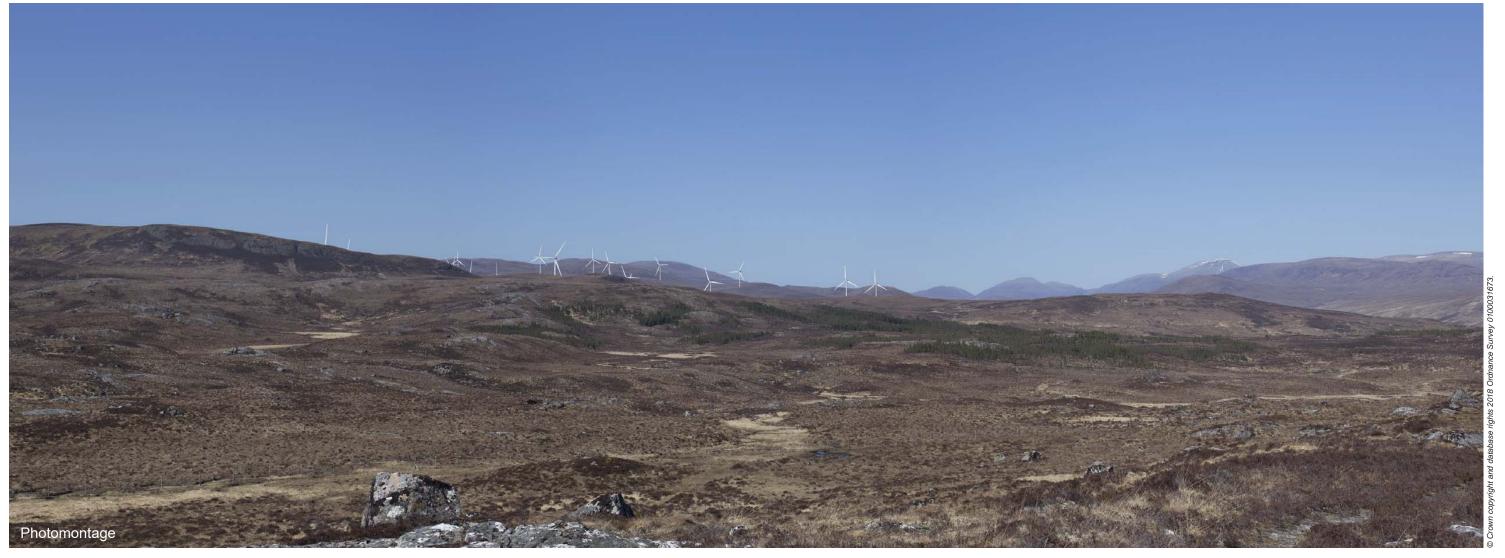

**Viewpoint 4: Old Drovers Route** 

This viewpoint is located on the Old Drover's Road approximately half way between Aultguish Inn in the north and Gorstan in the south. The viewpoint is accessed by following the path south-east from Aultguish Inn, through the woodland on Druim Donn to the open hill slope on the western side of Carn na Dubh Choille (479m AOD).

THC Viewpoint 4
Old Drovers Route
Fig 9.36

Lochluichart Wind Farm Extension II EIA

Extent of 50mm single frame image

**Viewpoint 4: Old Drovers Route** 

Distance to nearest turbine: 3.950km

Camera: EOS 6D

Focal length: 50mm vertical (27°) x 28mm horizontal (65.5°)

Camera height: 1.5m

Date: 04/05/17

Time: 12:23

Lochluichart Extn (4.79km)

Lochluichart Extn 2 (3.950km)

Corriemoillie (2.34km)

**Viewpoint 4: Old Drovers Route** 

**Viewpoint 4: Old Drovers Route**