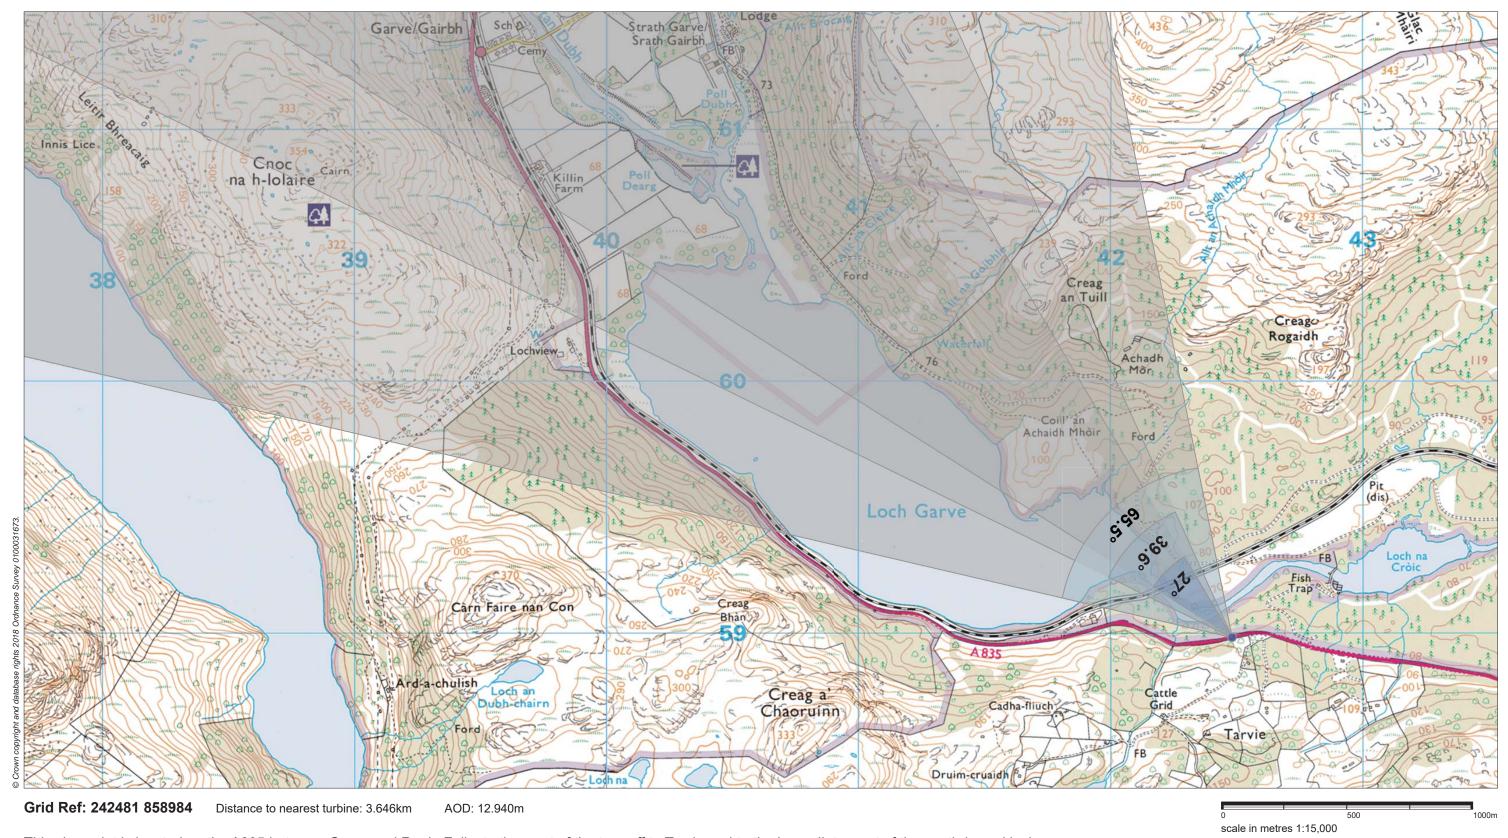

Viewpoint 3: A835, Garve Bridge

This viewpoint is located on the A835 between Garve and Rogie Falls, to the west of the turn-off to Tarvie and to the immediate west of the south-bound layby.

THC Viewpoint 3 **A835, Garve Bridge**Fig 9.35

Lochluichart Wind Farm Extension II EIA

Extent of 50mm single frame image —

Viewpoint 3: A835, Garve Bridge

Distance to nearest turbine: 12.940km

Camera: EOS 5D Mark II

Focal length: 50mm vertical (27°) x 28mm horizontal (65.5°)

Camera height: 1.5m

Date: 16/05/18

Time: 13:38

The images contained on this page and the following two pages are not representative of scale and distance from the actual Viewpoint and show the wind farm development in its wider landscape context only.