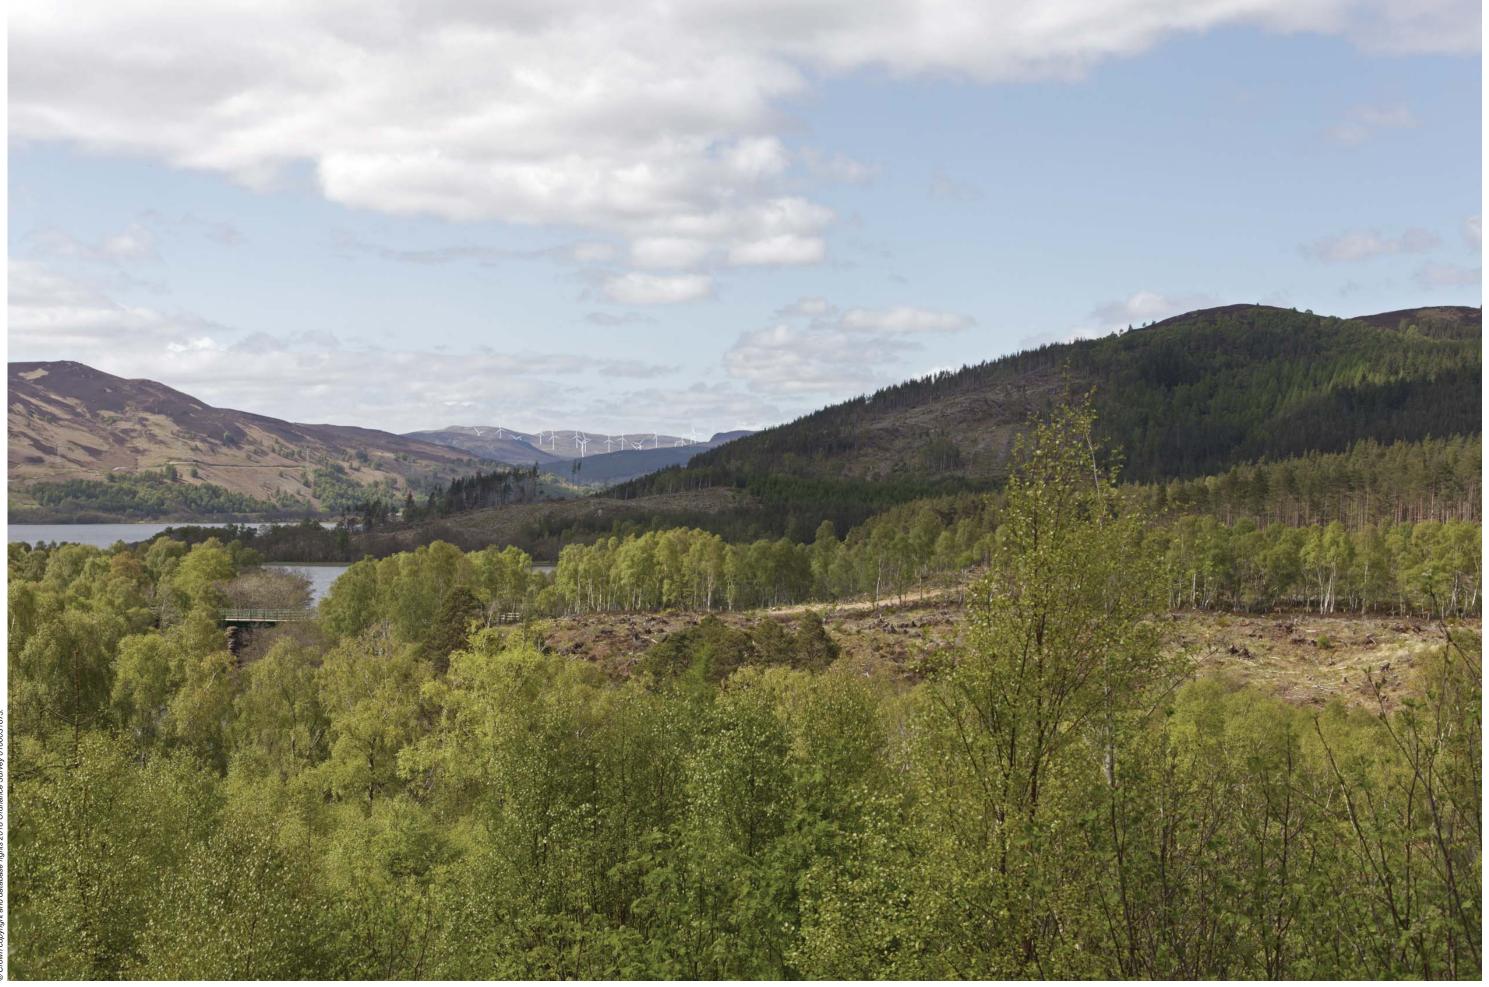

Viewpoint 3: A835, Garve Bridge

This viewpoint is located on the A835 between Garve and Rogie Falls, to the west of the turn-off to Tarvie and to the immediate west of the south-bound layby.

THC Viewpoint 3 **A835, Garve Bridge**Fig 9.35

Lochluichart Wind Farm Extension II EIA

Extent of 50mm single frame image —

Viewpoint 3: A835, Garve Bridge

Distance to nearest turbine: 12.940km

Camera: EOS 5D Mark II

Focal length: 50mm vertical (27°) x 28mm horizontal (65.5°)

Camera height: 1.5m

Date: 16/05/18

Time: 13:38

The images contained on this page and the following two pages are not representative of scale and distance from the actual Viewpoint and show the wind farm development in its wider landscape context only.

Viewpoint 3: A835, Garve Bridge

Viewpoint 3: A835, Garve Bridge