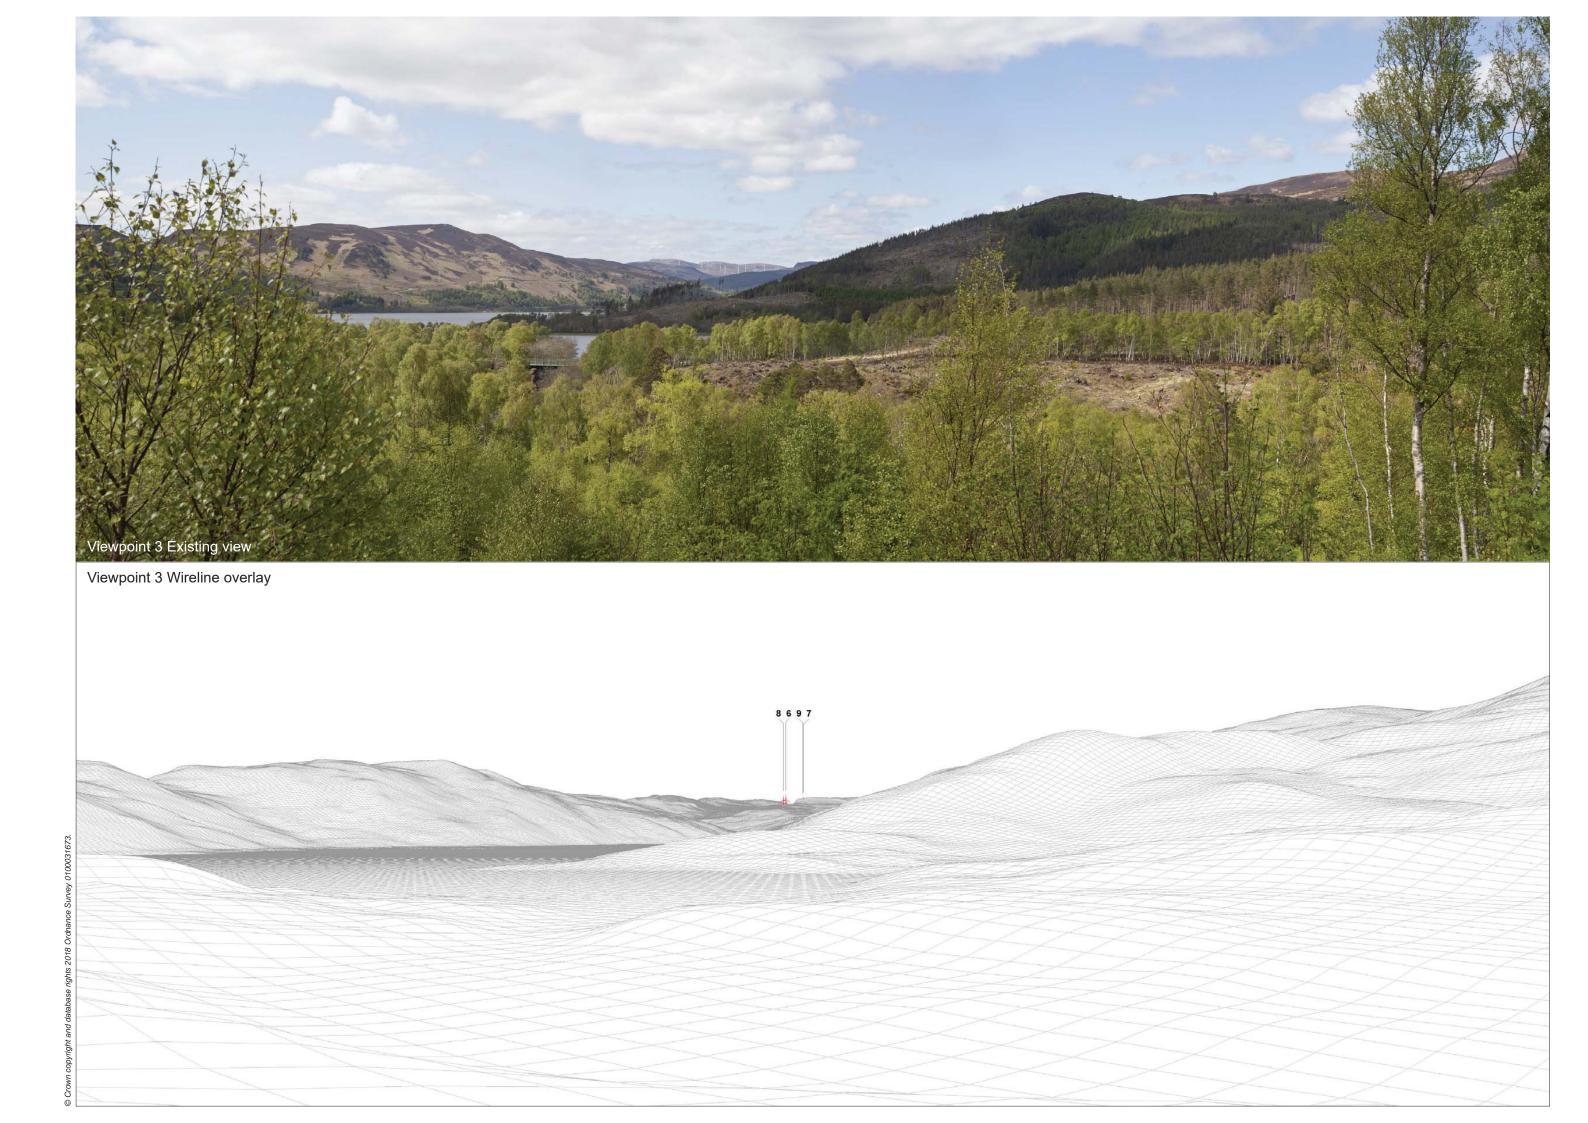

Viewpoint 3: A835, Garve Bridge



This viewpoint is located on the A835 between Garve and Rogie Falls, to the west of the turn-off to Tarvie and to the immediate west of the south-bound layby.

THC Viewpoint 3 **A835, Garve Bridge**Fig 9.35

Lochluichart Wind Farm Extension II EIA

Extent of 50mm single frame image —



Viewpoint 3: A835, Garve Bridge

Distance to nearest turbine: 12.940km

Camera: EOS 5D Mark II

Focal length: 50mm vertical (27°) x 28mm horizontal (65.5°)

Camera height: 1.5m

Date: 16/05/18

Time: 13:38

The images contained on this page and the following two pages are not representative of scale and distance from the actual Viewpoint and show the wind farm development in its wider landscape context only.







Viewpoint 3: A835, Garve Bridge



Viewpoint 3: A835, Garve Bridge