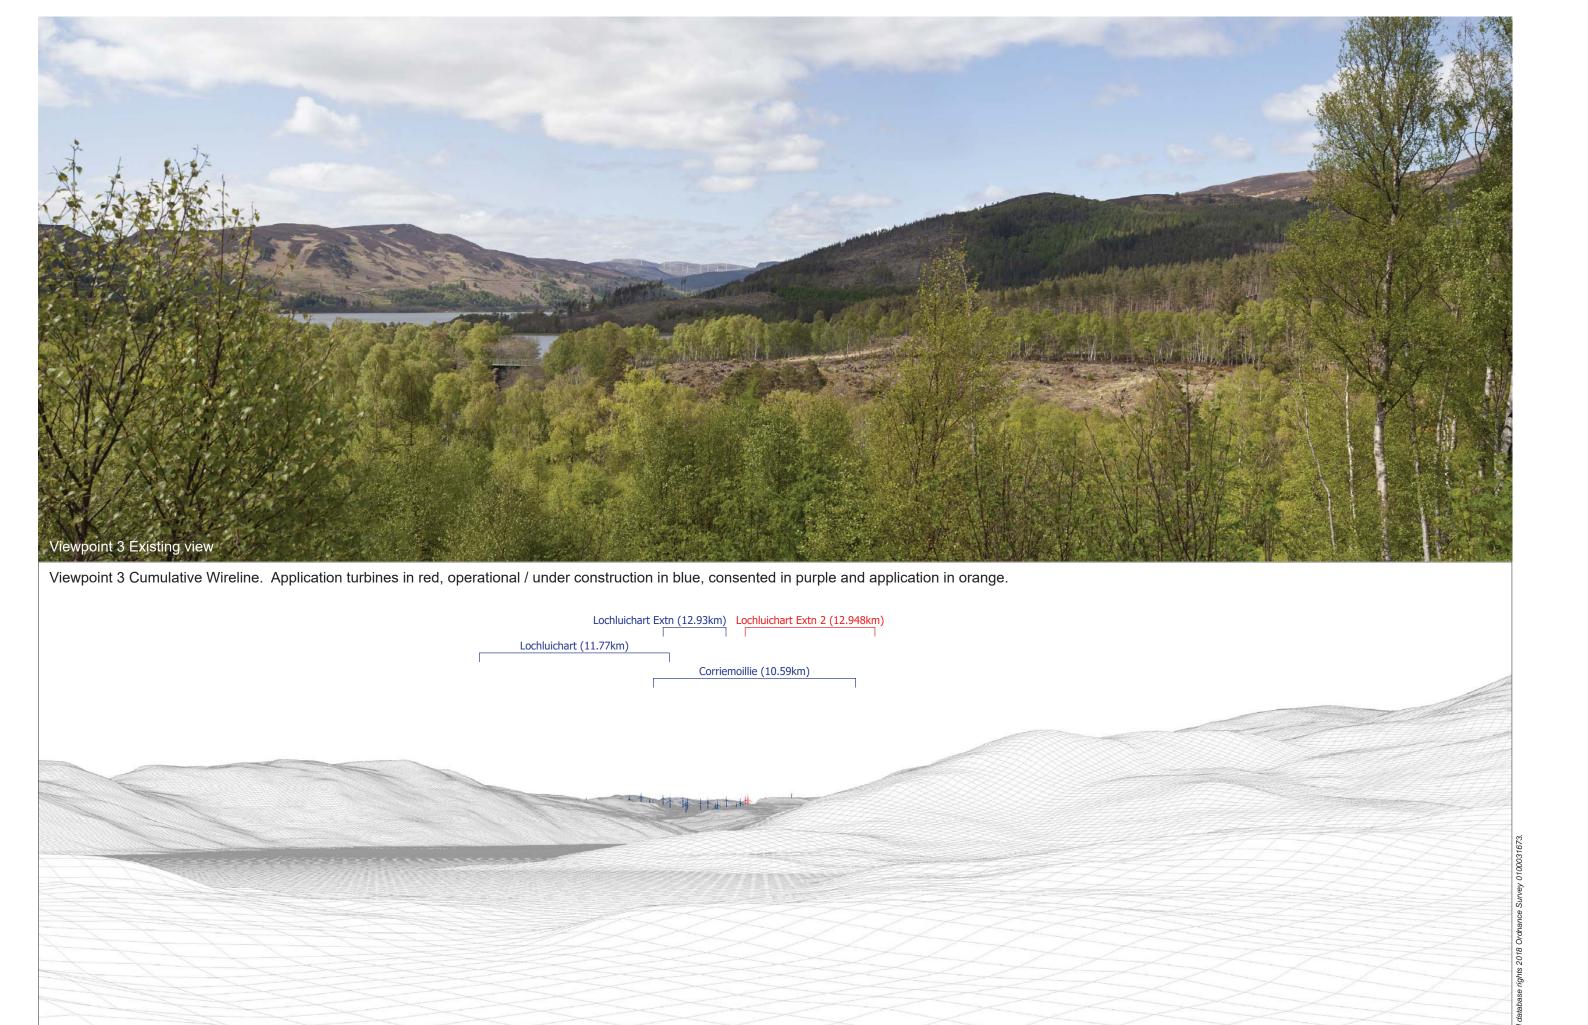

Viewpoint 3: A835, Garve Bridge



This viewpoint is located on the A835 between Garve and Rogie Falls, to the west of the turn-off to Tarvie and to the immediate west of the south-bound layby.

THC Viewpoint 3 **A835, Garve Bridge**Fig 9.35

Lochluichart Wind Farm Extension II EIA

Extent of 50mm single frame image —



Viewpoint 3: A835, Garve Bridge

Distance to nearest turbine: 12.940km

Camera: EOS 5D Mark II

Focal length: 50mm vertical (27°) x 28mm horizontal (65.5°)

Camera height: 1.5m

Date: 16/05/18

Time: 13:38

The images contained on this page and the following two pages are not representative of scale and distance from the actual Viewpoint and show the wind farm development in its wider landscape context only.







Viewpoint 3: A835, Garve Bridge



Viewpoint 3: A835, Garve Bridge