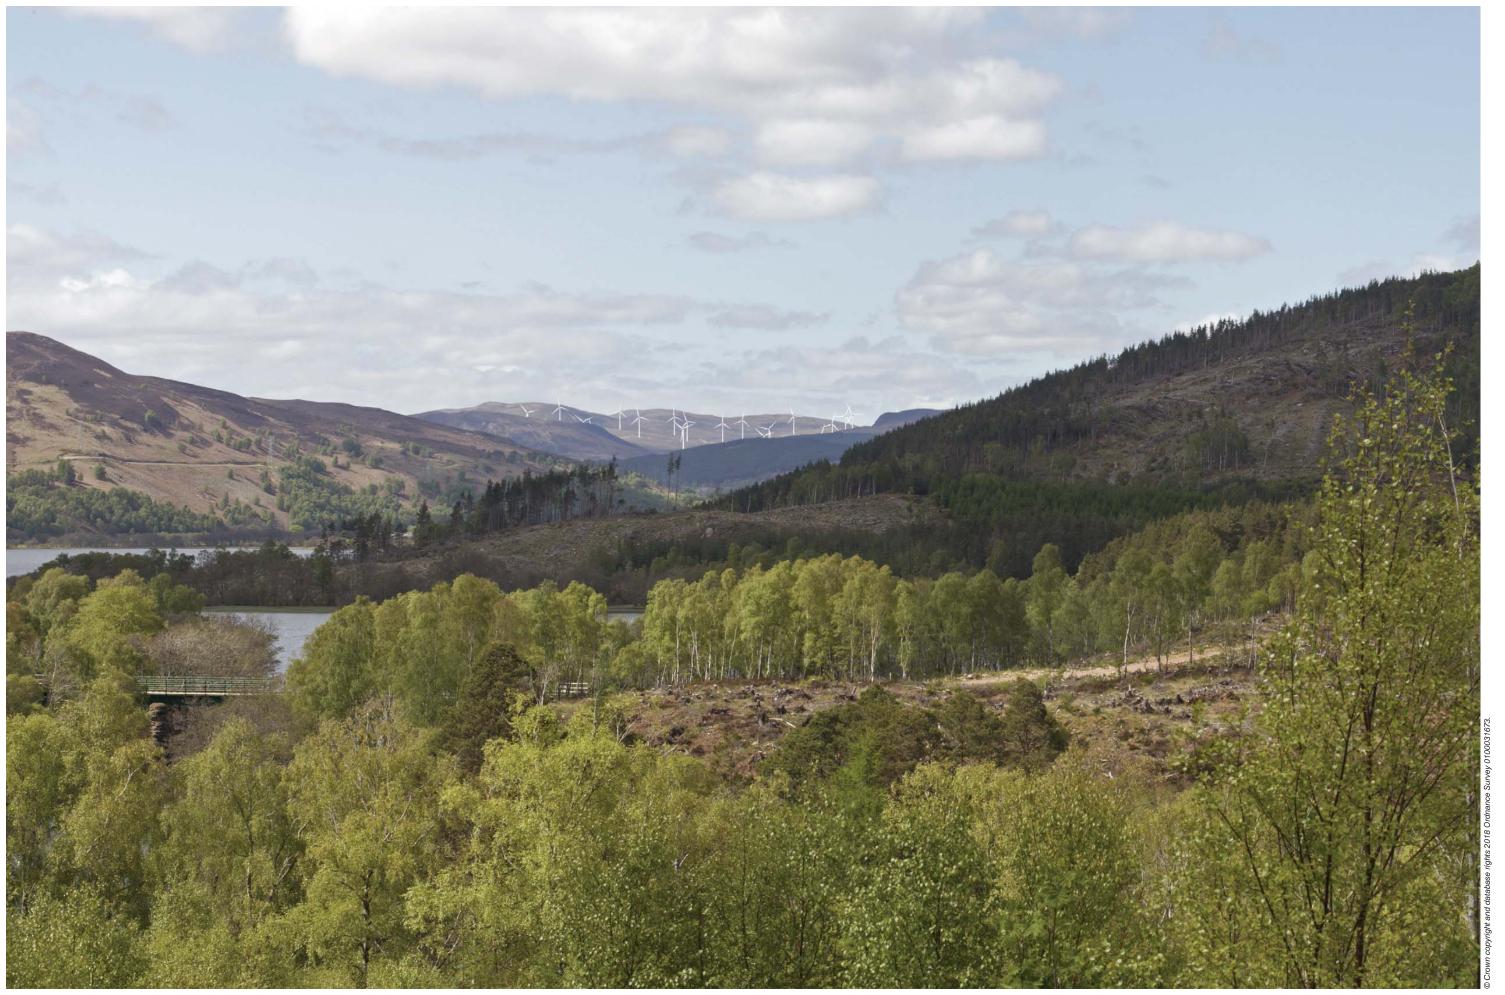

Viewpoint 3: A835, Garve Bridge

This viewpoint is located on the A835 between Garve and Rogie Falls, to the west of the turn-off to Tarvie and to the immediate west of the south-bound layby.

THC Viewpoint 3 **A835, Garve Bridge**Fig 9.35

Lochluichart Wind Farm Extension II EIA

Extent of 50mm single frame image —

Viewpoint 3: A835, Garve Bridge

Distance to nearest turbine: 12.940km

Camera: EOS 5D Mark II

Focal length: 50mm vertical (27°) x 28mm horizontal (65.5°)

Camera height: 1.5m

Date: 16/05/18

Time: 13:38

The images contained on this page and the following two pages are not representative of scale and distance from the actual Viewpoint and show the wind farm development in its wider landscape context only.

Viewpoint 3: A835, Garve Bridge

Viewpoint 3: A835, Garve Bridge