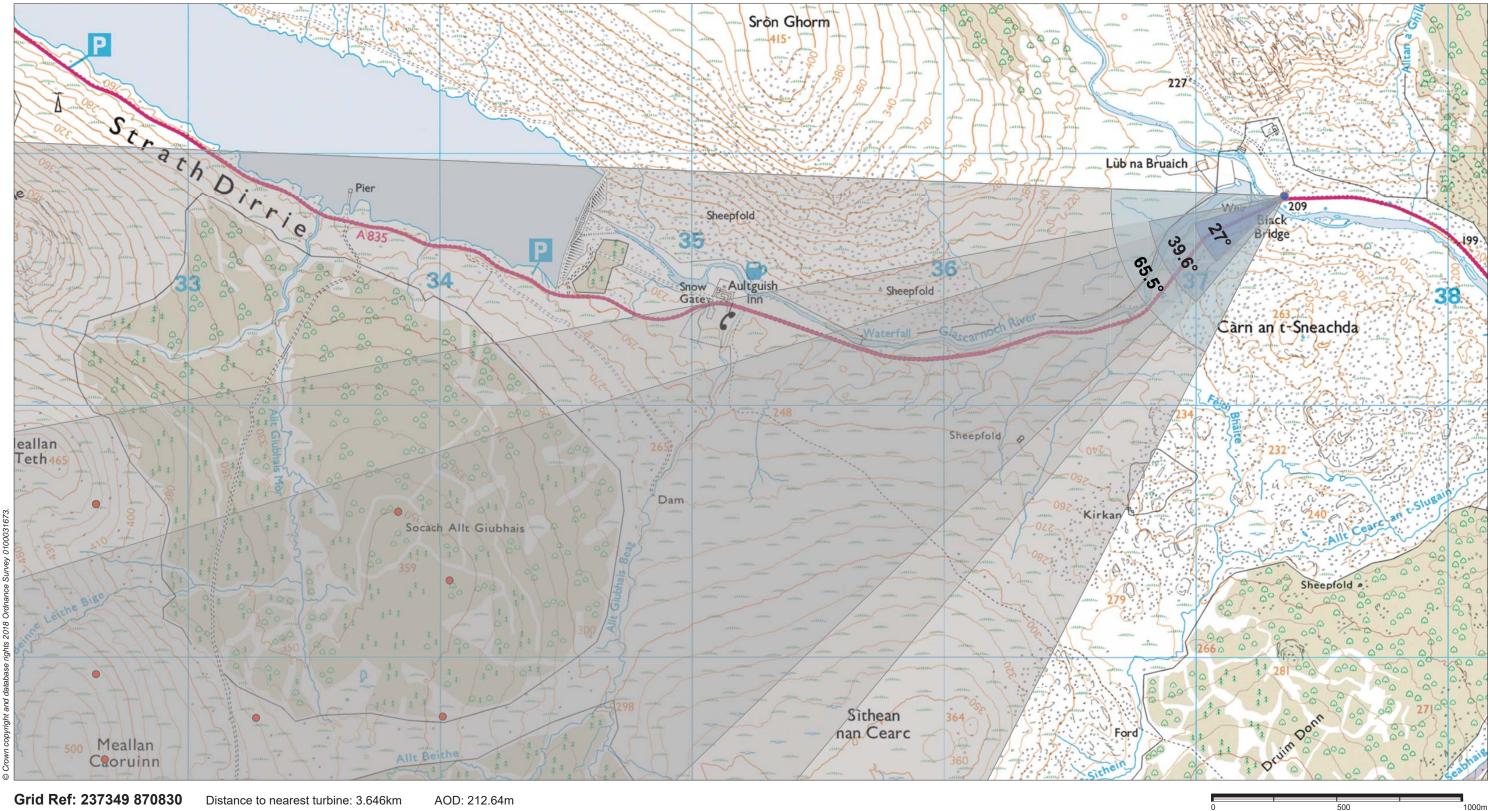

Grid Ref: 237349 870830 Distance to nearest turbine: 3.646km AOD: 212.64m

This viewpoint is located at the start of the Strath Vaich access track where it joins the A835 to the immediate east of Black Bridge.

scale in metres 1:15,000

THC Viewpoint 2 A835, Black Water Bridge Fig 9.34

Lochluichart Wind Farm **Extension II EIA** 

- Extent of 50mm single frame image –

Viewpoint 2: A835, Black Water Bridge

Distance to nearest turbine: 3.646km Camera: EOS 5D Mark II Focal length: 50mm

Focal length: 50mm vertical (27°) x 28mm horizontal (65.5°)

The images contained on this page and the following two pages are not representative of scale and distance from the actual Viewpoint and show the wind farm development in its wider landscape context only.