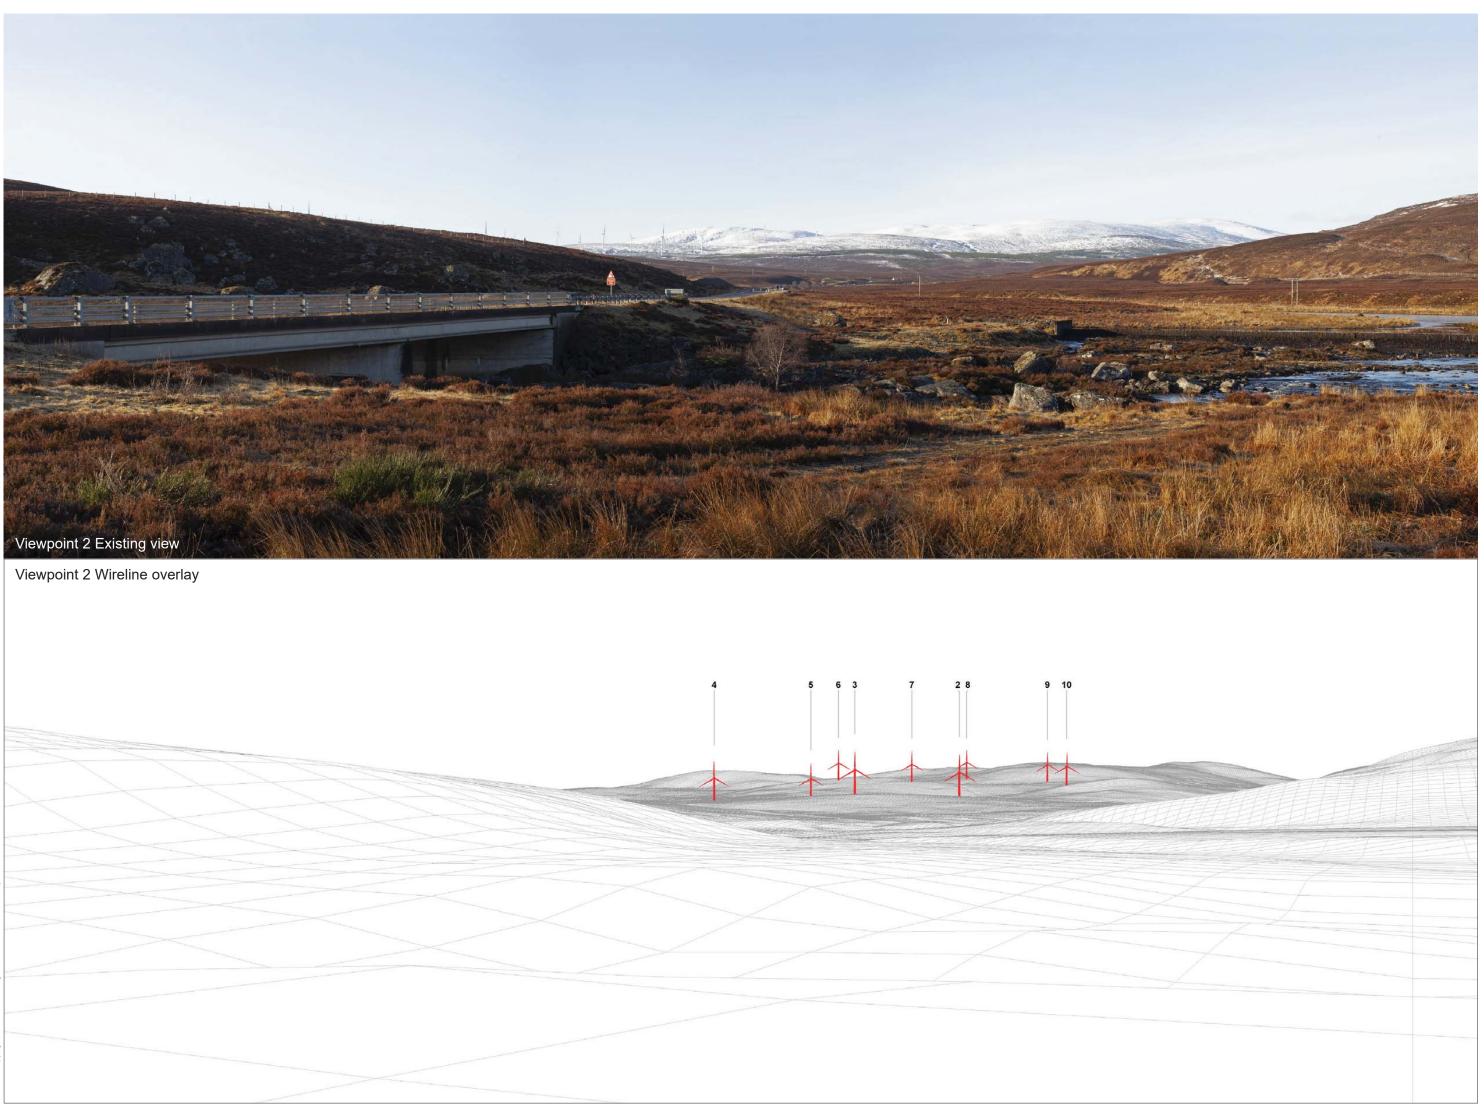

scale in metres 1:15,000

THC Viewpoint 2 A835, Black Water Bridge Fig 9.34

Lochluichart Wind Farm **Extension II EIA** 

- Extent of 50mm single frame image –

Viewpoint 2: A835, Black Water Bridge

Distance to nearest turbine: 3.646km Camera: EOS 5D Mark II Focal length: 50mm

## IMAGES FOR VISUAL IMPACT ASSESSMENT

Camera height: 1.5m

Date: 04/02/18

Viewpoint 2: A835, Black Water Bridge This image should be viewed at a comfortable arm's length (approx. 500mm).