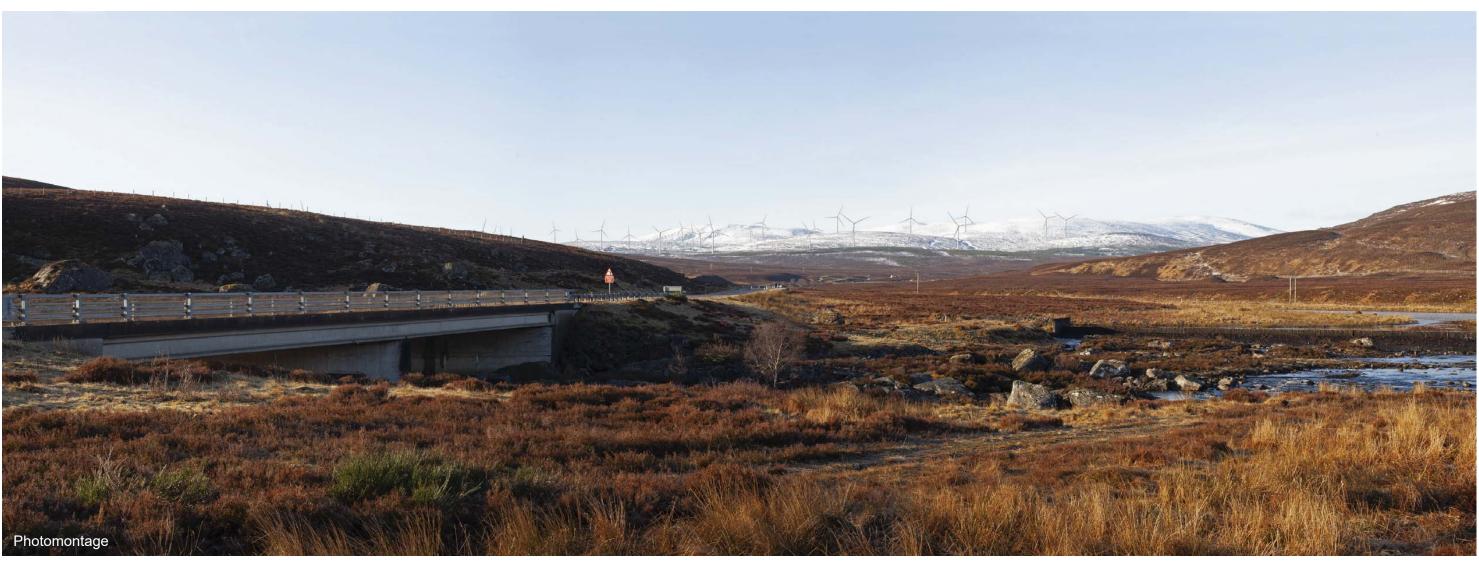

scale in metres 1:15,000

THC Viewpoint 2 A835, Black Water Bridge Fig 9.34

Lochluichart Wind Farm **Extension II EIA** 

- Extent of 50mm single frame image –

Viewpoint 2: A835, Black Water Bridge

Distance to nearest turbine: 3.646km Camera: EOS 5D Mark II Focal length: 50mm

Focal length: 50mm vertical (27°) x 28mm horizontal (65.5°)

The images contained on this page and the following two pages are not representative of scale and distance from the actual Viewpoint and show the wind farm development in its wider landscape context only.

## IMAGES FOR LANDSCAPE ASSESSMENT

Camera height: 1.5m

Date: 04/02/18

Time: 10:22

Viewpoint 2: A835, Black Water Bridge

When viewed at a comfortable arm's length, this image is representative of the maximum field of view of clear vision but is not representative of scale and distance.