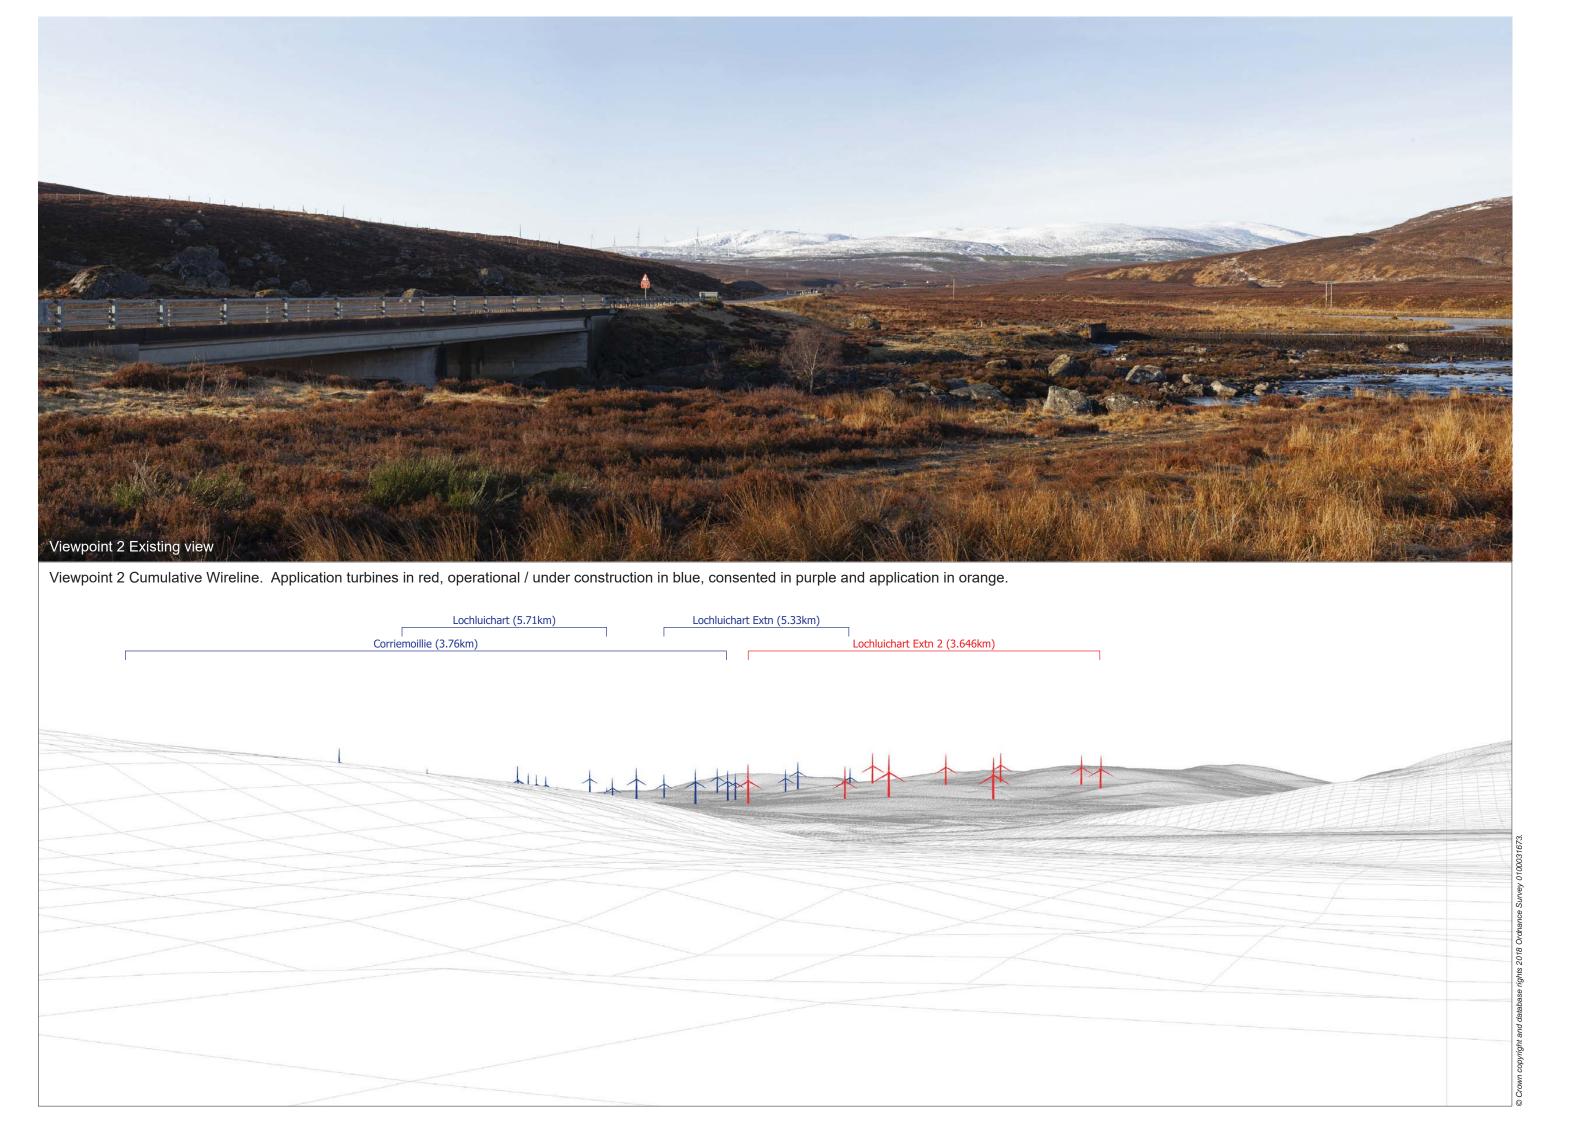

Grid Ref: 237349 870830 Distance to nearest turbine: 3.646km AOD: 212.64m

This viewpoint is located at the start of the Strath Vaich access track where it joins the A835 to the immediate east of Black Bridge.

scale in metres 1:15,000

THC Viewpoint 2 A835, Black Water Bridge Fig 9.34

Lochluichart Wind Farm **Extension II EIA** 

- Extent of 50mm single frame image –

Viewpoint 2: A835, Black Water Bridge

Distance to nearest turbine: 3.646km Camera: EOS 5D Mark II Focal length: 50mm

Focal length: 50mm vertical (27°) x 28mm horizontal (65.5°)

The images contained on this page and the following two pages are not representative of scale and distance from the actual Viewpoint and show the wind farm development in its wider landscape context only.

## IMAGES FOR LANDSCAPE ASSESSMENT

Camera height: 1.5m

Date: 04/02/18

Time: 10:22

Viewpoint 2: A835, Black Water Bridge

When viewed at a comfortable arm's length, this image is representative of the maximum field of view of clear vision but is not representative of scale and distance.