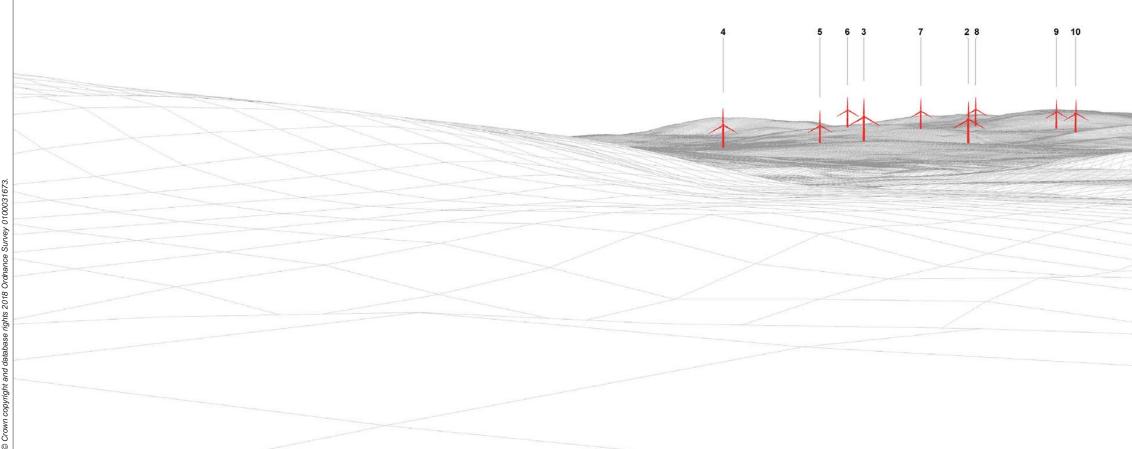

scale in metres 1:15,000

THC Viewpoint 2 A835, Black Water Bridge Fig 9.34

Lochluichart Wind Farm **Extension II EIA** 

- Extent of 50mm single frame image –

Viewpoint 2: A835, Black Water Bridge

Distance to nearest turbine: 3.646km Camera: EOS 5D Mark II Focal length: 50mm

## IMAGES FOR VISUAL IMPACT ASSESSMENT

Camera height: 1.5m

Date: 04/02/18

Time: 10:22