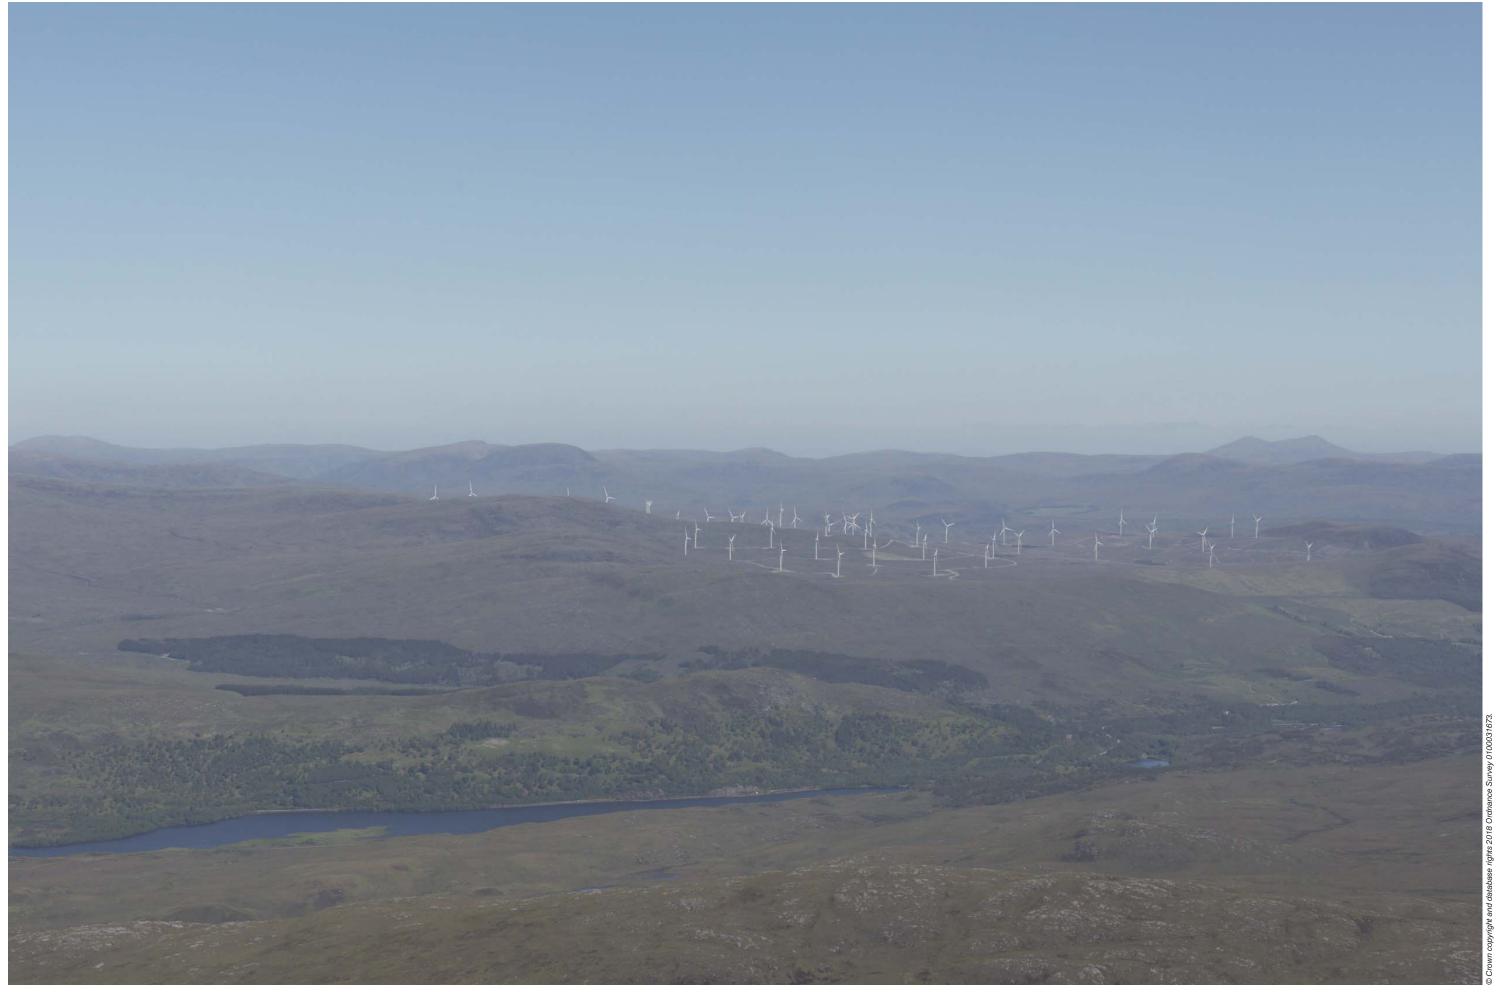

THC Viewpoint 10 **Sgurr a Mhuillinn** Fig 9.42

Lochluichart Wind Farm Extension II EIA

Extent of 50mm single frame image ——

Viewpoint 10: Sgurr a Mhuillinn

Distance to nearest turbine: 14.273km

Camera: EOS 5D Mark II

Focal length: 50mm vertical (27°) x 28mm horizontal (65.5°)

Camera height: 1.5m

Date: 05/06/18

5/06/18 Time: 11:04

The images contained on this page and the following two pages are not representative of scale and distance from the actual Viewpoint and show the wind farm development in its wider landscape context only.