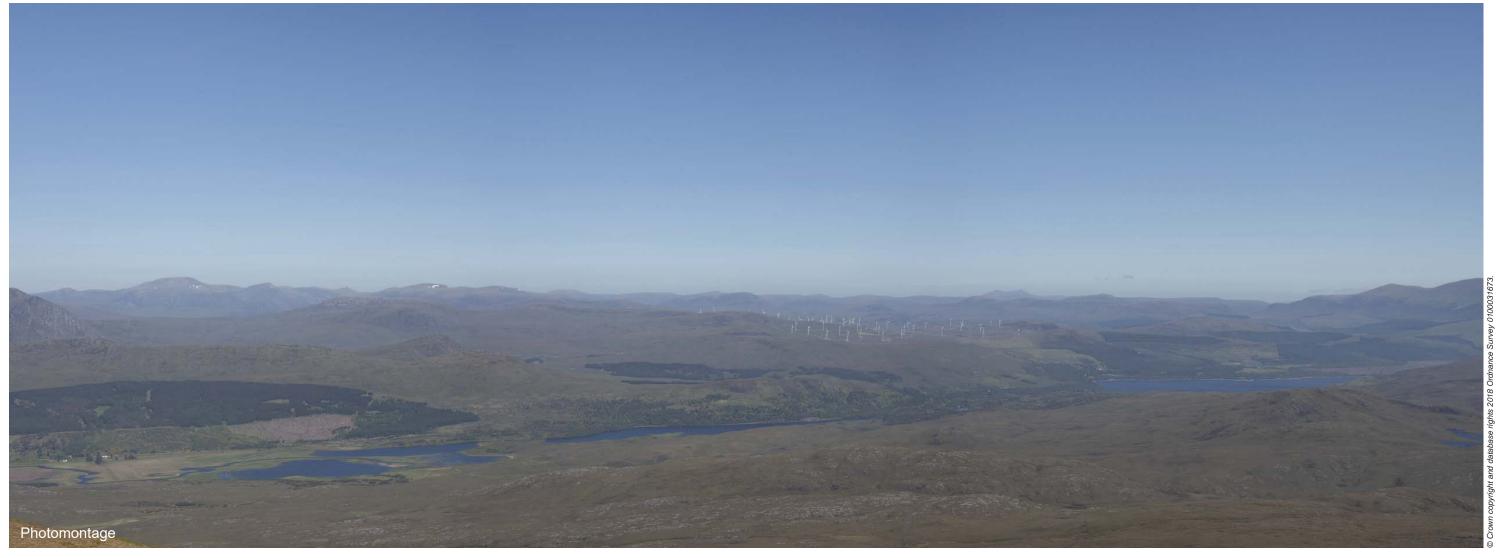

THC Viewpoint 10 **Sgurr a Mhuillinn** Fig 9.42

Lochluichart Wind Farm Extension II EIA

Extent of 50mm single frame image ——

Viewpoint 10: Sgurr a Mhuillinn

Distance to nearest turbine: 14.273km

Camera: EOS 5D Mark II

Focal length: 50mm vertical (27°) x 28mm horizontal (65.5°)

Camera height: 1.5m

Date: 05/06/18

5/06/18 Time: 11:04

The images contained on this page and the following two pages are not representative of scale and distance from the actual Viewpoint and show the wind farm development in its wider landscape context only.

Viewpoint 10: Sgurr a Mhuillinn

Viewpoint 10: Sgurr a Mhuillinn