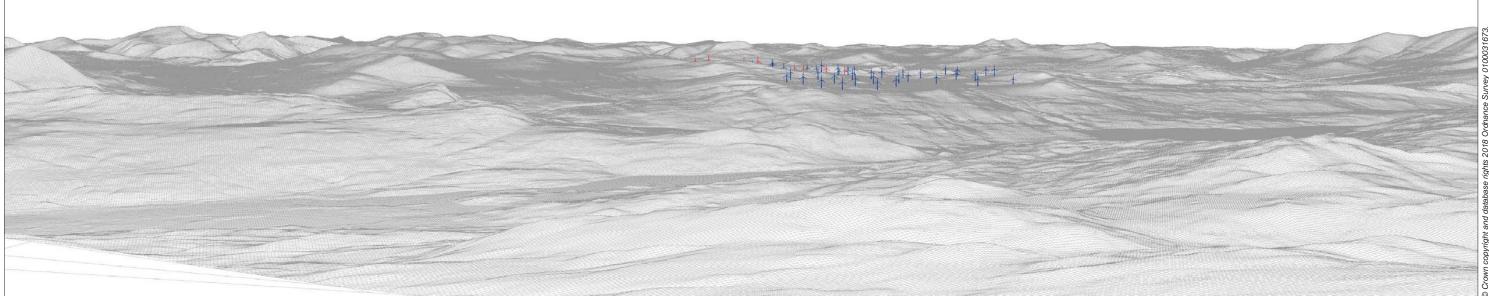

THC Viewpoint 10 **Sgurr a Mhuillinn** Fig 9.42

Lochluichart Wind Farm Extension II EIA

Extent of 50mm single frame image ——

Viewpoint 10: Sgurr a Mhuillinn

Distance to nearest turbine: 14.273km

Camera: EOS 5D Mark II

Focal length: 50mm vertical (27°) x 28mm horizontal (65.5°)

Camera height: 1.5m

Date: 05/06/18

5/06/18 Time: 11:04

The images contained on this page and the following two pages are not representative of scale and distance from the actual Viewpoint and show the wind farm development in its wider landscape context only.