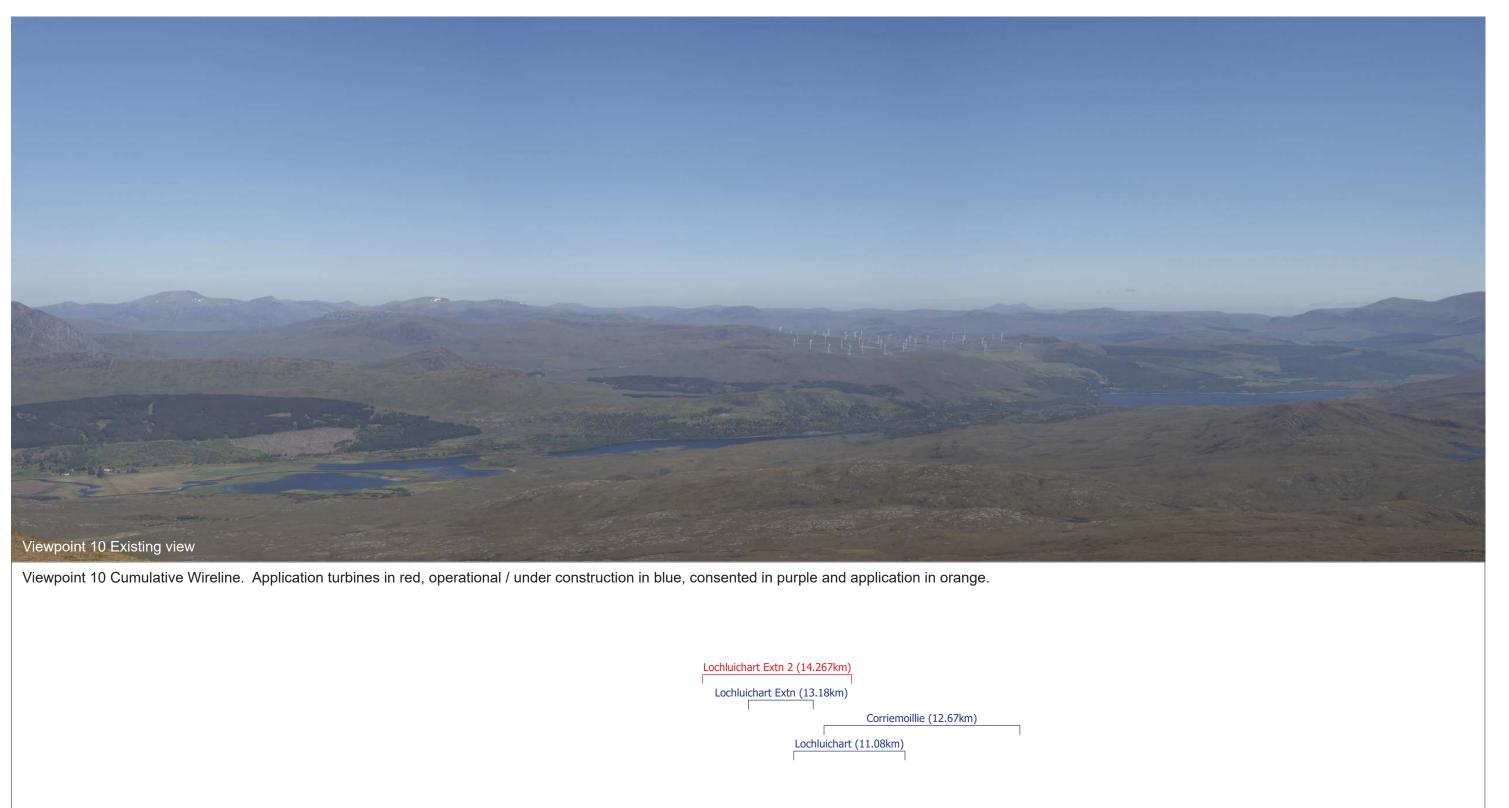

Viewpoint 10: Sgurr a Mhuillinn

This viewpoint is located on the summit of Sgurr a Mhuillin (877m AOD). To access the route to the viewpoint, take the minor road heading west from the A832 at Marybank through Strathconon. Follow this minor road for more than 20km through the small settlement of Milton, to the starting point at Strathanmore where informal parking is situated to the north of the road. From this starting point, walkers must navigate a route, north-west, across the steep hill slopes to reach the summit.

THC Viewpoint 10 **Sgurr a Mhuillinn** Fig 9.42

Lochluichart Wind Farm Extension II EIA

Extent of 50mm single frame image ——

Viewpoint 10: Sgurr a Mhuillinn

Distance to nearest turbine: 14.273km

Camera: EOS 5D Mark II

Focal length: 50mm vertical (27°) x 28mm horizontal (65.5°)

Camera height: 1.5m

Date: 05/06/18

5/06/18 Time: 11:04

The images contained on this page and the following two pages are not representative of scale and distance from the actual Viewpoint and show the wind farm development in its wider landscape context only.

Viewpoint 10: Sgurr a Mhuillinn

Viewpoint 10: Sgurr a Mhuillinn