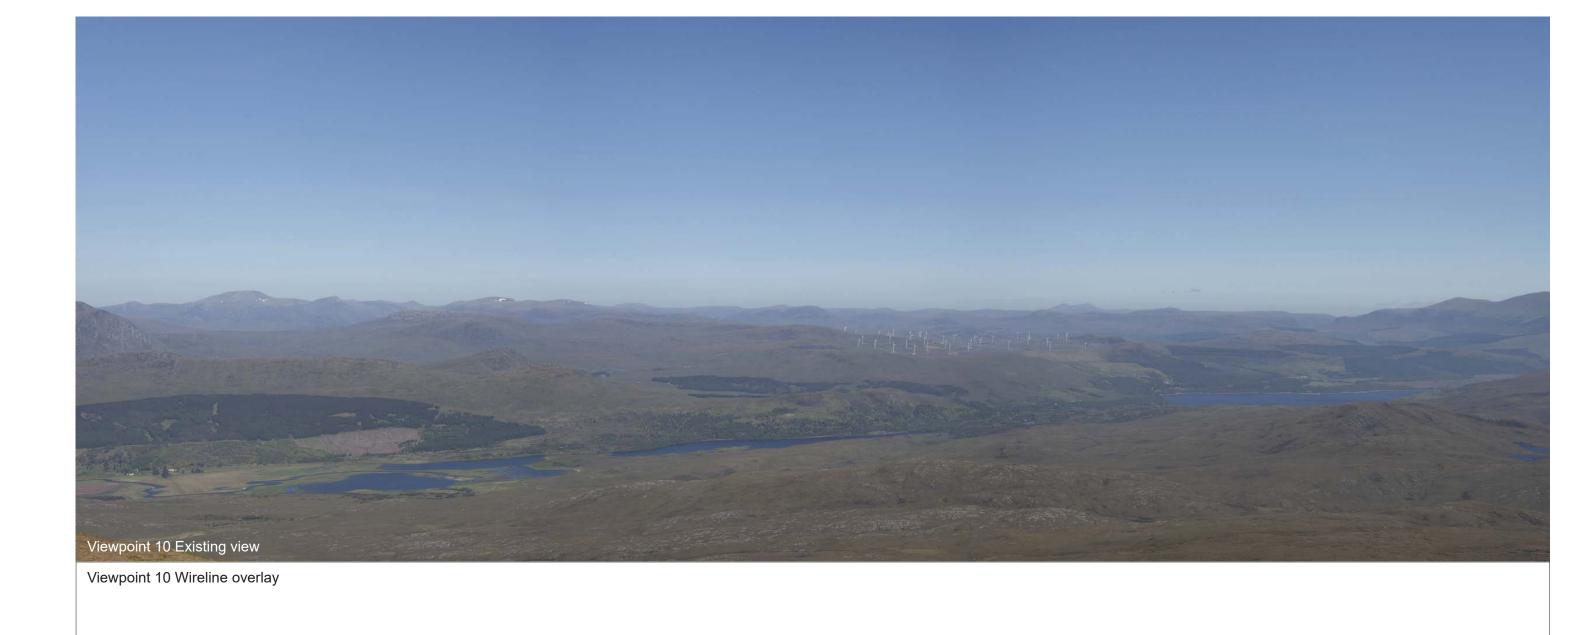

THC Viewpoint 10 **Sgurr a Mhuillinn** Fig 9.42

Lochluichart Wind Farm Extension II EIA

Extent of 50mm single frame image ——

Viewpoint 10: Sgurr a Mhuillinn

Distance to nearest turbine: 14.273km

Camera: EOS 5D Mark II

Focal length: 50mm vertical (27°) x 28mm horizontal (65.5°)

Camera height: 1.5m

Date: 05/06/18

5/06/18 Time: 11:04

The images contained on this page and the following two pages are not representative of scale and distance from the actual Viewpoint and show the wind farm development in its wider landscape context only.

Viewpoint 10: Sgurr a Mhuillinn

Viewpoint 10: Sgurr a Mhuillinn