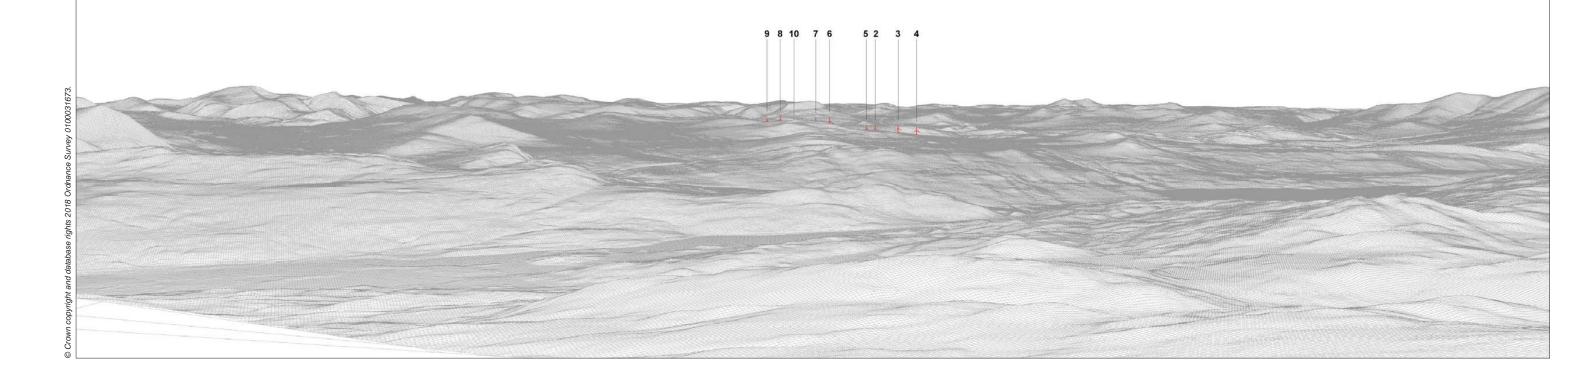

THC Viewpoint 10 **Sgurr a Mhuillinn** Fig 9.42

Lochluichart Wind Farm Extension II EIA

Extent of 50mm single frame image ——

Viewpoint 10: Sgurr a Mhuillinn

Distance to nearest turbine: 14.273km

Camera: EOS 5D Mark II

Focal length: 50mm vertical (27°) x 28mm horizontal (65.5°)

Camera height: 1.5m

Date: 05/06/18

5/06/18 Time: 11:04

The images contained on this page and the following two pages are not representative of scale and distance from the actual Viewpoint and show the wind farm development in its wider landscape context only.

Viewpoint 10: Sgurr a Mhuillinn

Viewpoint 10: Sgurr a Mhuillinn