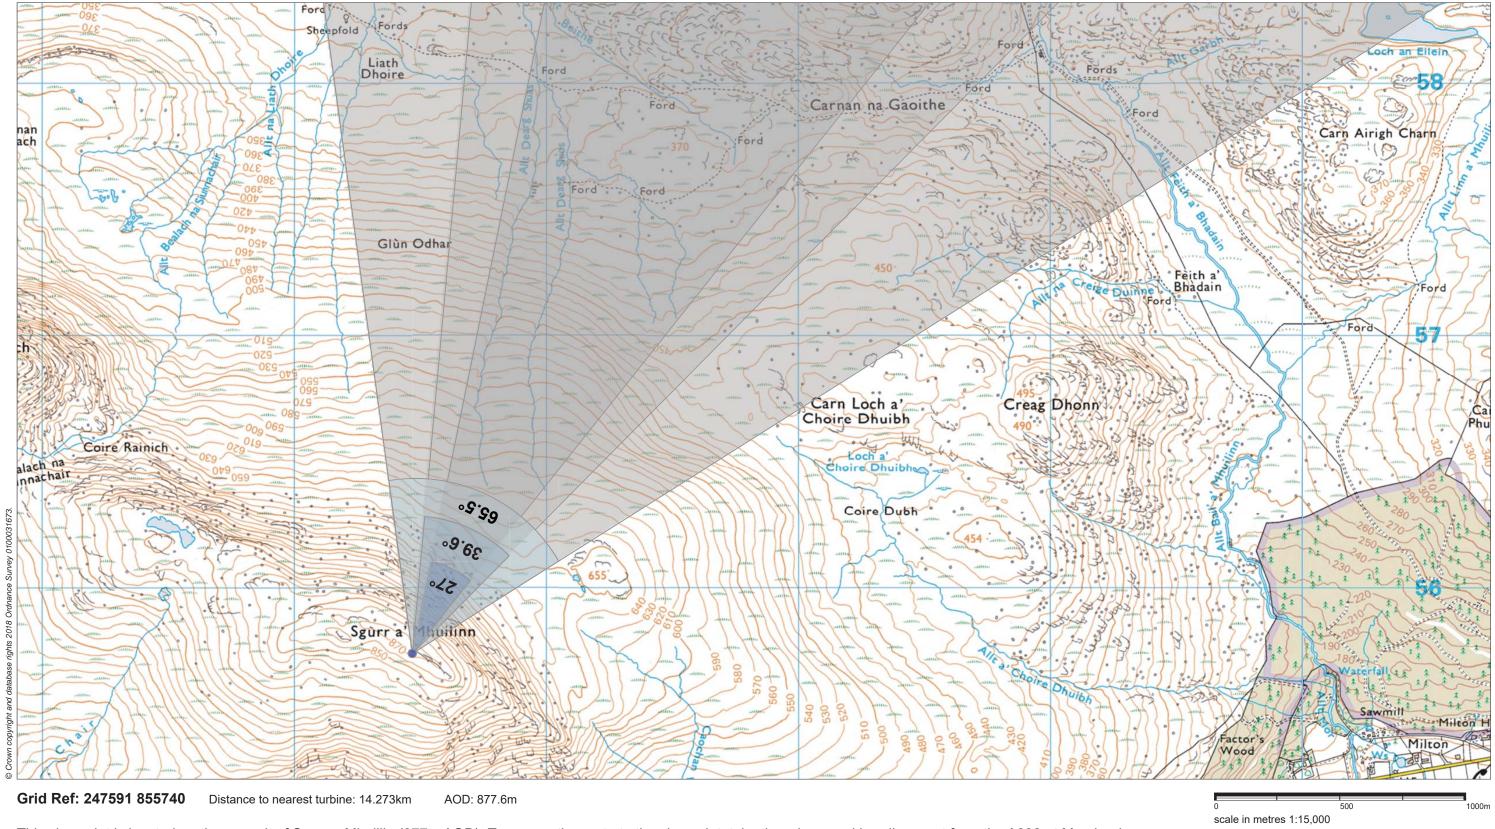

Viewpoint 10: Sgurr a Mhuillinn

This viewpoint is located on the summit of Sgurr a Mhuillin (877m AOD). To access the route to the viewpoint, take the minor road heading west from the A832 at Marybank through Strathconon. Follow this minor road for more than 20km through the small settlement of Milton, to the starting point at Strathanmore where informal parking is situated to the north of the road. From this starting point, walkers must navigate a route, north-west, across the steep hill slopes to reach the summit.

THC Viewpoint 10 **Sgurr a Mhuillinn** Fig 9.42

Lochluichart Wind Farm Extension II EIA

Extent of 50mm single frame image ——

Viewpoint 10: Sgurr a Mhuillinn

Distance to nearest turbine: 14.273km

Camera: EOS 5D Mark II

Focal length: 50mm vertical (27°) x 28mm horizontal (65.5°)

Camera height: 1.5m

Date: 05/06/18

5/06/18 Time: 11:04

The images contained on this page and the following two pages are not representative of scale and distance from the actual Viewpoint and show the wind farm development in its wider landscape context only.