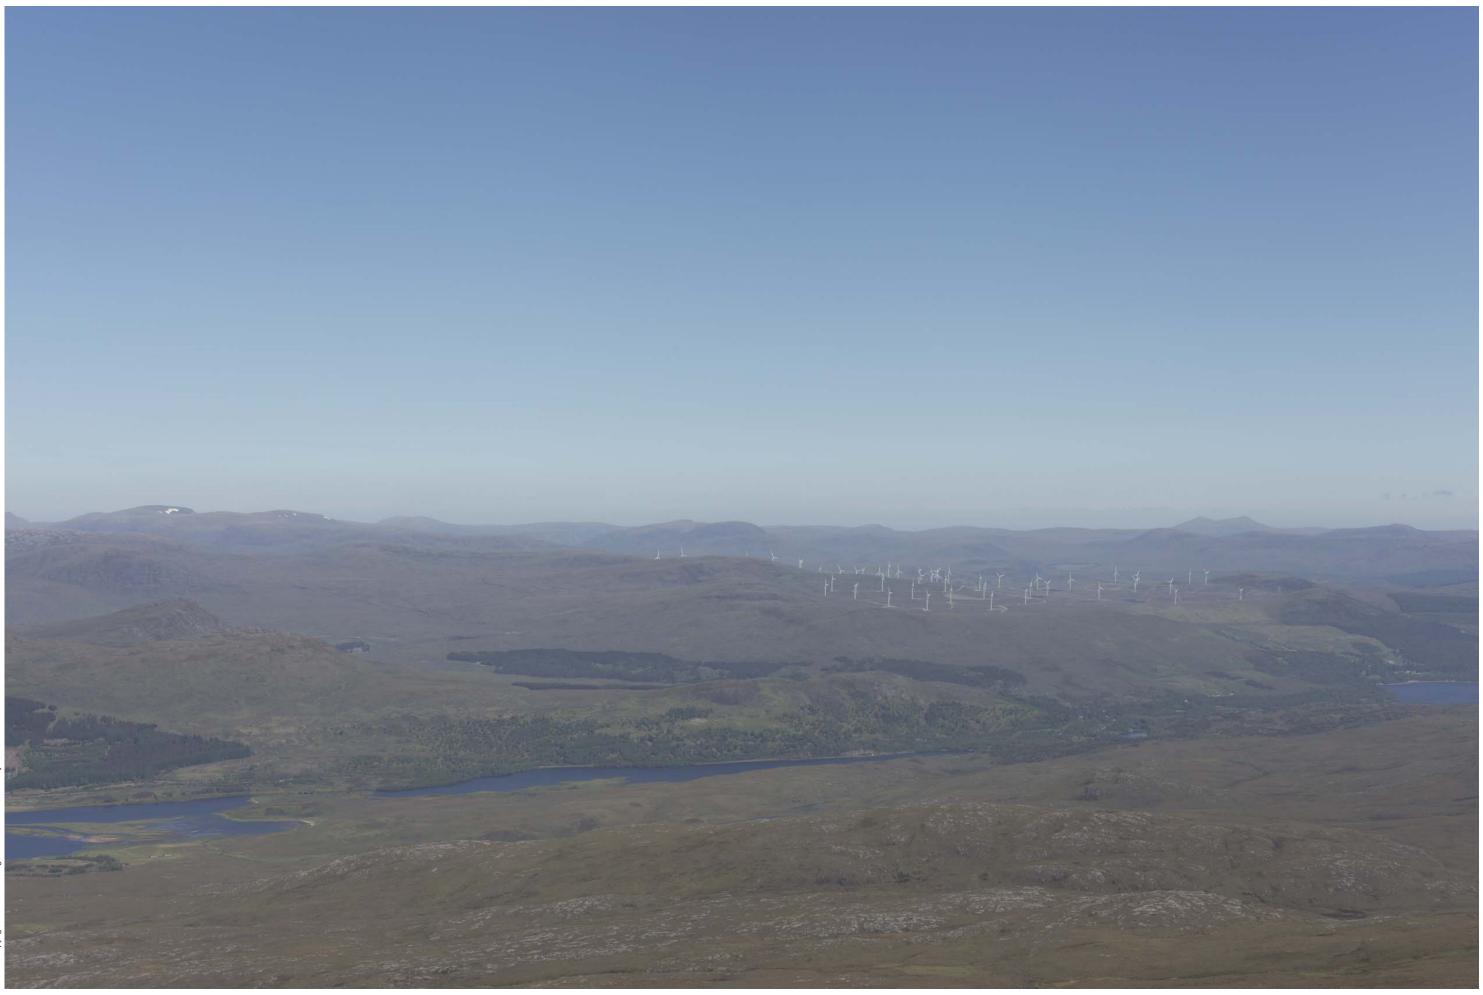

THC Viewpoint 10 **Sgurr a Mhuillinn** Fig 9.42

Lochluichart Wind Farm Extension II EIA

Extent of 50mm single frame image ——

Viewpoint 10: Sgurr a Mhuillinn

Distance to nearest turbine: 14.273km

Camera: EOS 5D Mark II

Focal length: 50mm vertical (27°) x 28mm horizontal (65.5°)

Camera height: 1.5m

Date: 05/06/18

5/06/18 Time: 11:04

The images contained on this page and the following two pages are not representative of scale and distance from the actual Viewpoint and show the wind farm development in its wider landscape context only.