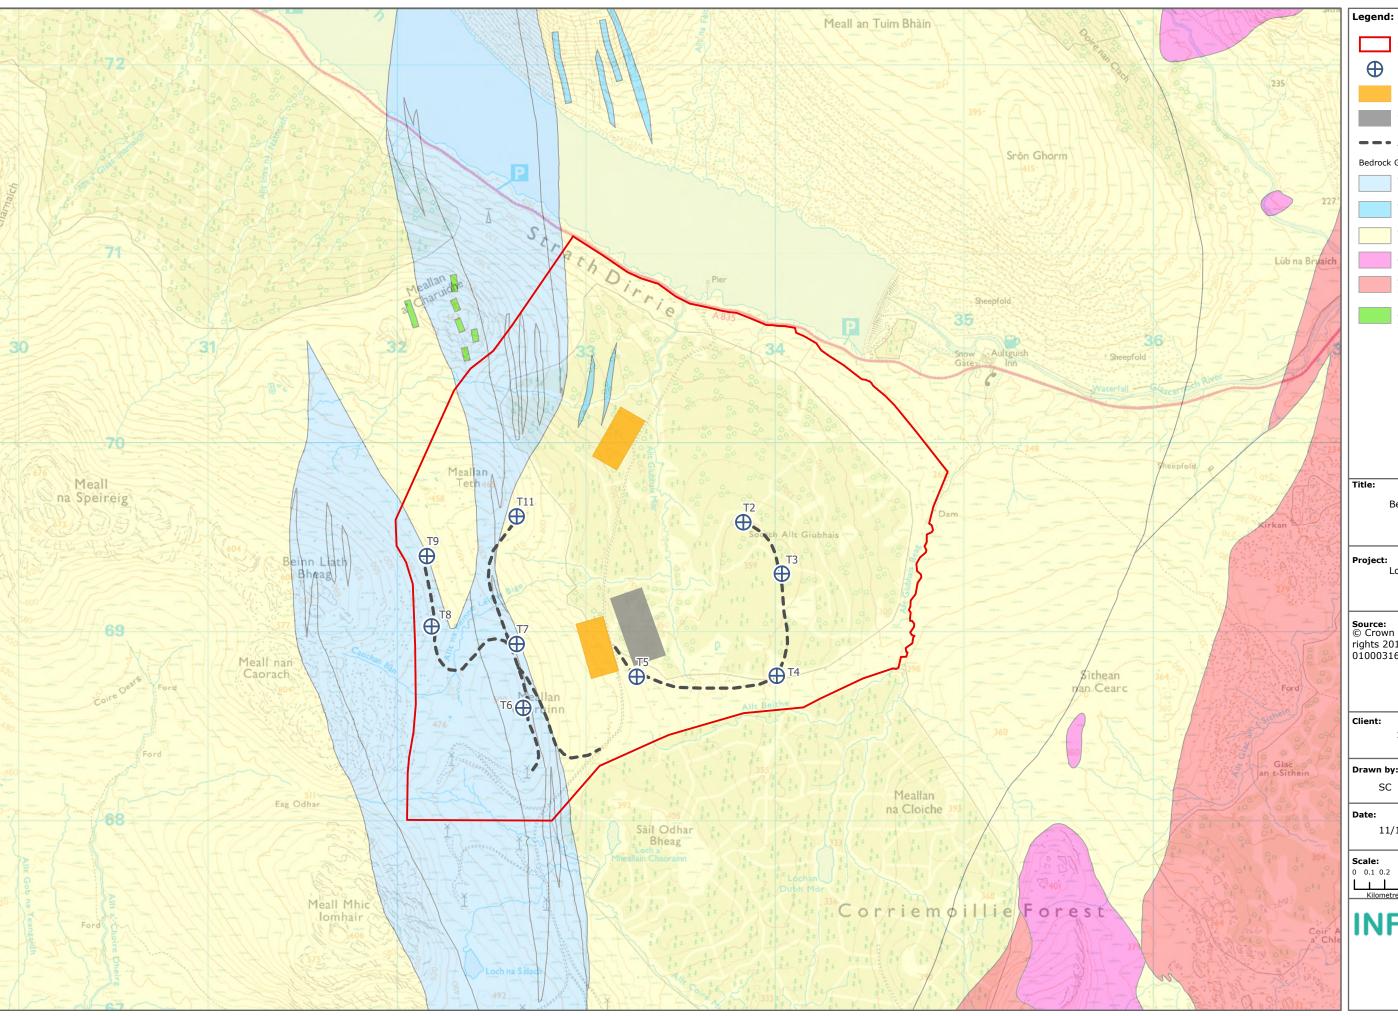

| egena:                                    |                                                              |                  |  |
|-------------------------------------------|--------------------------------------------------------------|------------------|--|
|                                           | Site Bound                                                   | dary             |  |
| $\oplus$                                  | Proposed <sup>-</sup>                                        | Turbine Location |  |
|                                           | Borrow Pit                                                   |                  |  |
|                                           | Sub-station / Control<br>Building                            |                  |  |
|                                           | Access Tracks                                                |                  |  |
| Bedrock Geology                           |                                                              |                  |  |
|                                           | Glascarnoch Psammite<br>Formation                            |                  |  |
|                                           | Crom Psammite Formation<br>(Pelite)                          |                  |  |
|                                           | Crom Psammite Formation<br>(Psammite)                        |                  |  |
|                                           | Ousdale Arkose Formation                                     |                  |  |
|                                           | Carn Chuinneag and<br>Inchbae Augen Gneiss                   |                  |  |
|                                           | Pre-Caledonian and/or<br>Caledonian Minor Intrusion<br>Suite |                  |  |
|                                           |                                                              |                  |  |
|                                           |                                                              |                  |  |
|                                           |                                                              |                  |  |
|                                           |                                                              |                  |  |
|                                           |                                                              |                  |  |
|                                           |                                                              |                  |  |
| tle:                                      |                                                              |                  |  |
| Bedrock Geology                           |                                                              |                  |  |
| Dearock Geology                           |                                                              |                  |  |
|                                           |                                                              |                  |  |
| r <b>oject:</b><br>Lochluichart Wind Farm |                                                              |                  |  |
| Extension II                              |                                                              |                  |  |
|                                           |                                                              |                  |  |
| ource:<br>Crown copyright and database    |                                                              |                  |  |
| ghts 2018. Ordnance Survey 100031673      |                                                              |                  |  |
|                                           |                                                              |                  |  |
|                                           |                                                              |                  |  |
| lient:                                    |                                                              |                  |  |
| Infinergy                                 |                                                              |                  |  |
| rawn by                                   | <b>/:</b>                                                    | Checked:         |  |
| SC                                        |                                                              | DB               |  |
| ate:<br>11/12/2018                        |                                                              | Figure:          |  |
|                                           |                                                              | 13.5             |  |
| cale:<br>0.1 0.2 0.4                      |                                                              | Revision No:     |  |
|                                           |                                                              | 1                |  |
| NFINERGY                                  |                                                              |                  |  |
|                                           |                                                              |                  |  |
|                                           |                                                              |                  |  |