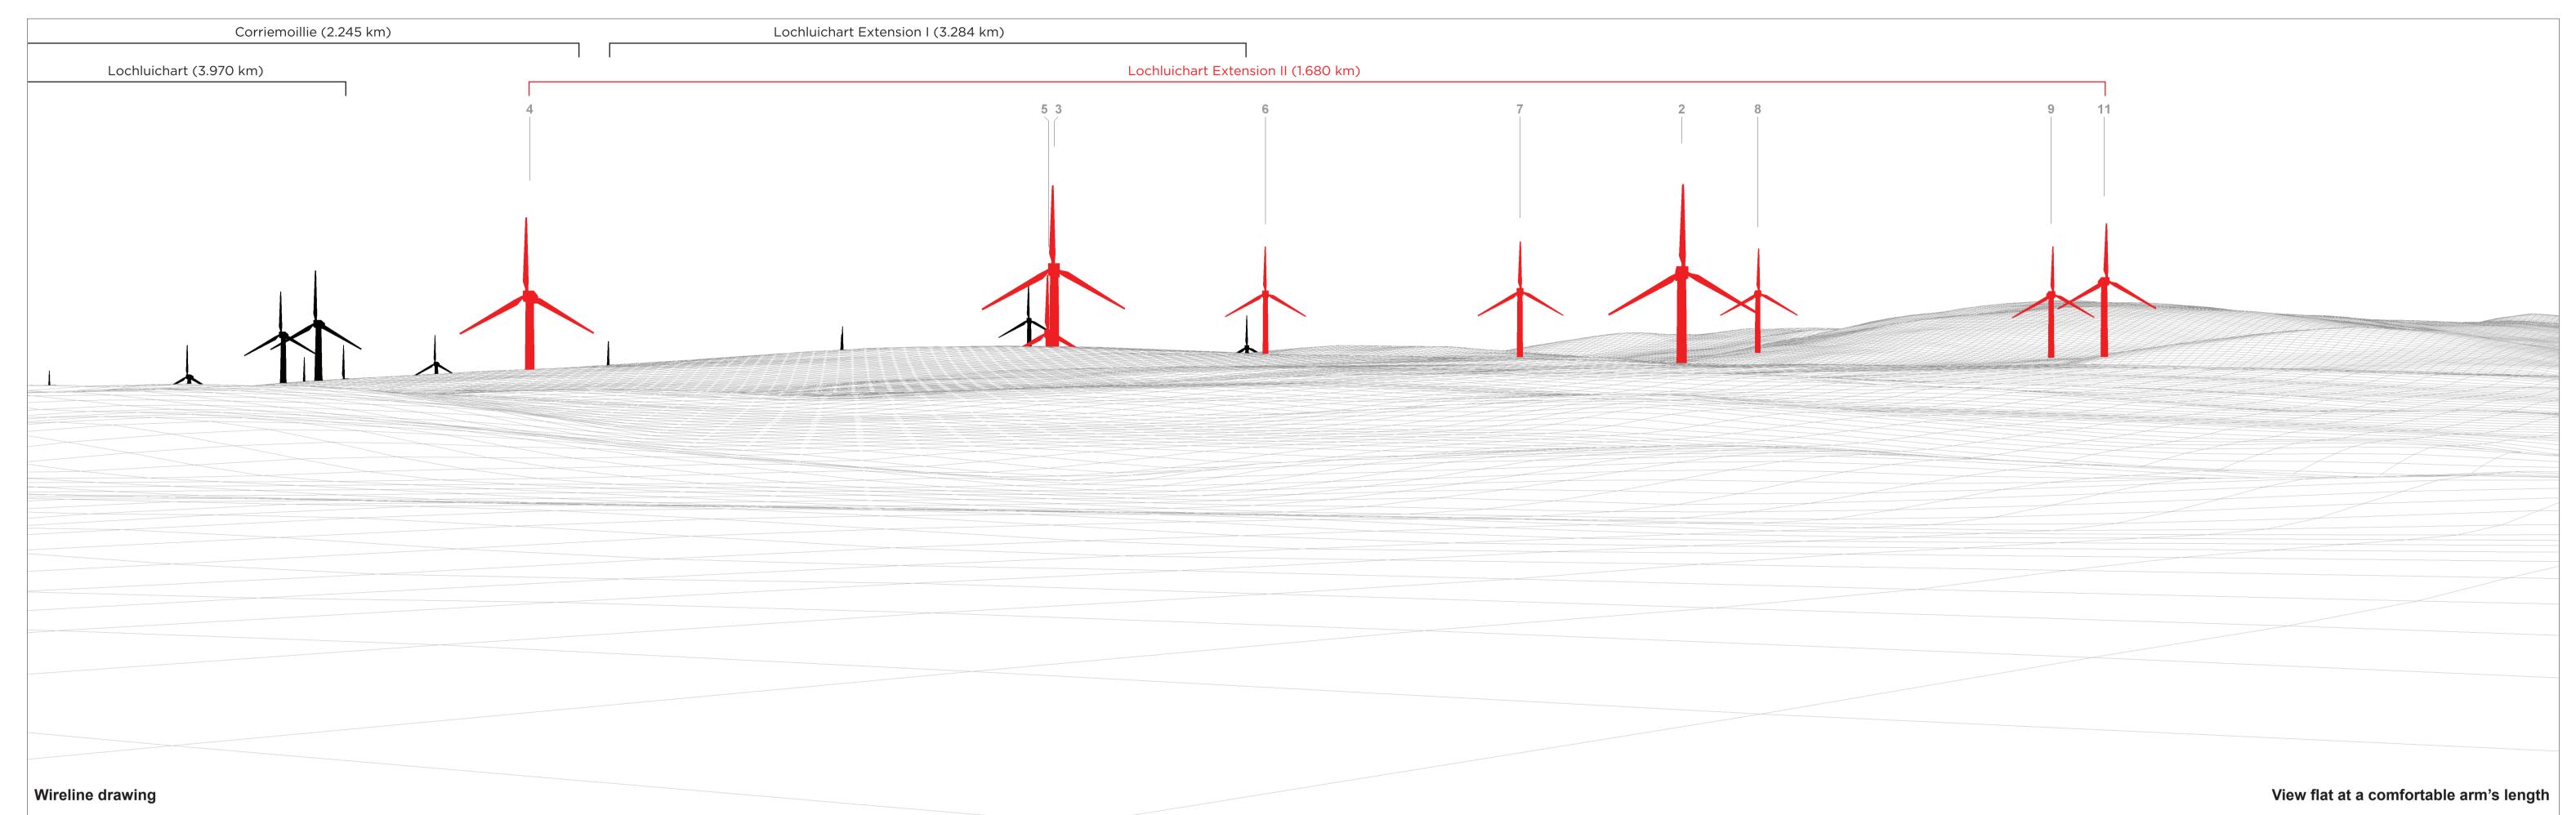

### View from A835, Aultguish Inn

Wireline view illustrating Lochluichart Extension II wind farm layout.

#### Viewpoint Data: -

OS Reference: - 235172 E 870390 N
Eye level: - c 228.97 m AOD
Direction of view: - 181.5 - **235** degrees

Nearest turbine: - 1.680 km
Horizontal field of view - 53.5 degrees
Principal distance - 812.5 mm

Paper size: - 841 x 594 mm (A1)
Correct printed image sizes: - 820 x 260 mm

Camera height: - 1.5 m AGL
Turbine height (to tip): - 133m

# Legend: -

Viewpoint location

Proposed layout

Wireline: While the landform and the curvature of the earth are taken into account, no features such as trees or buildings, which might otherwise obscure the views, are accounted for in the wirelines.