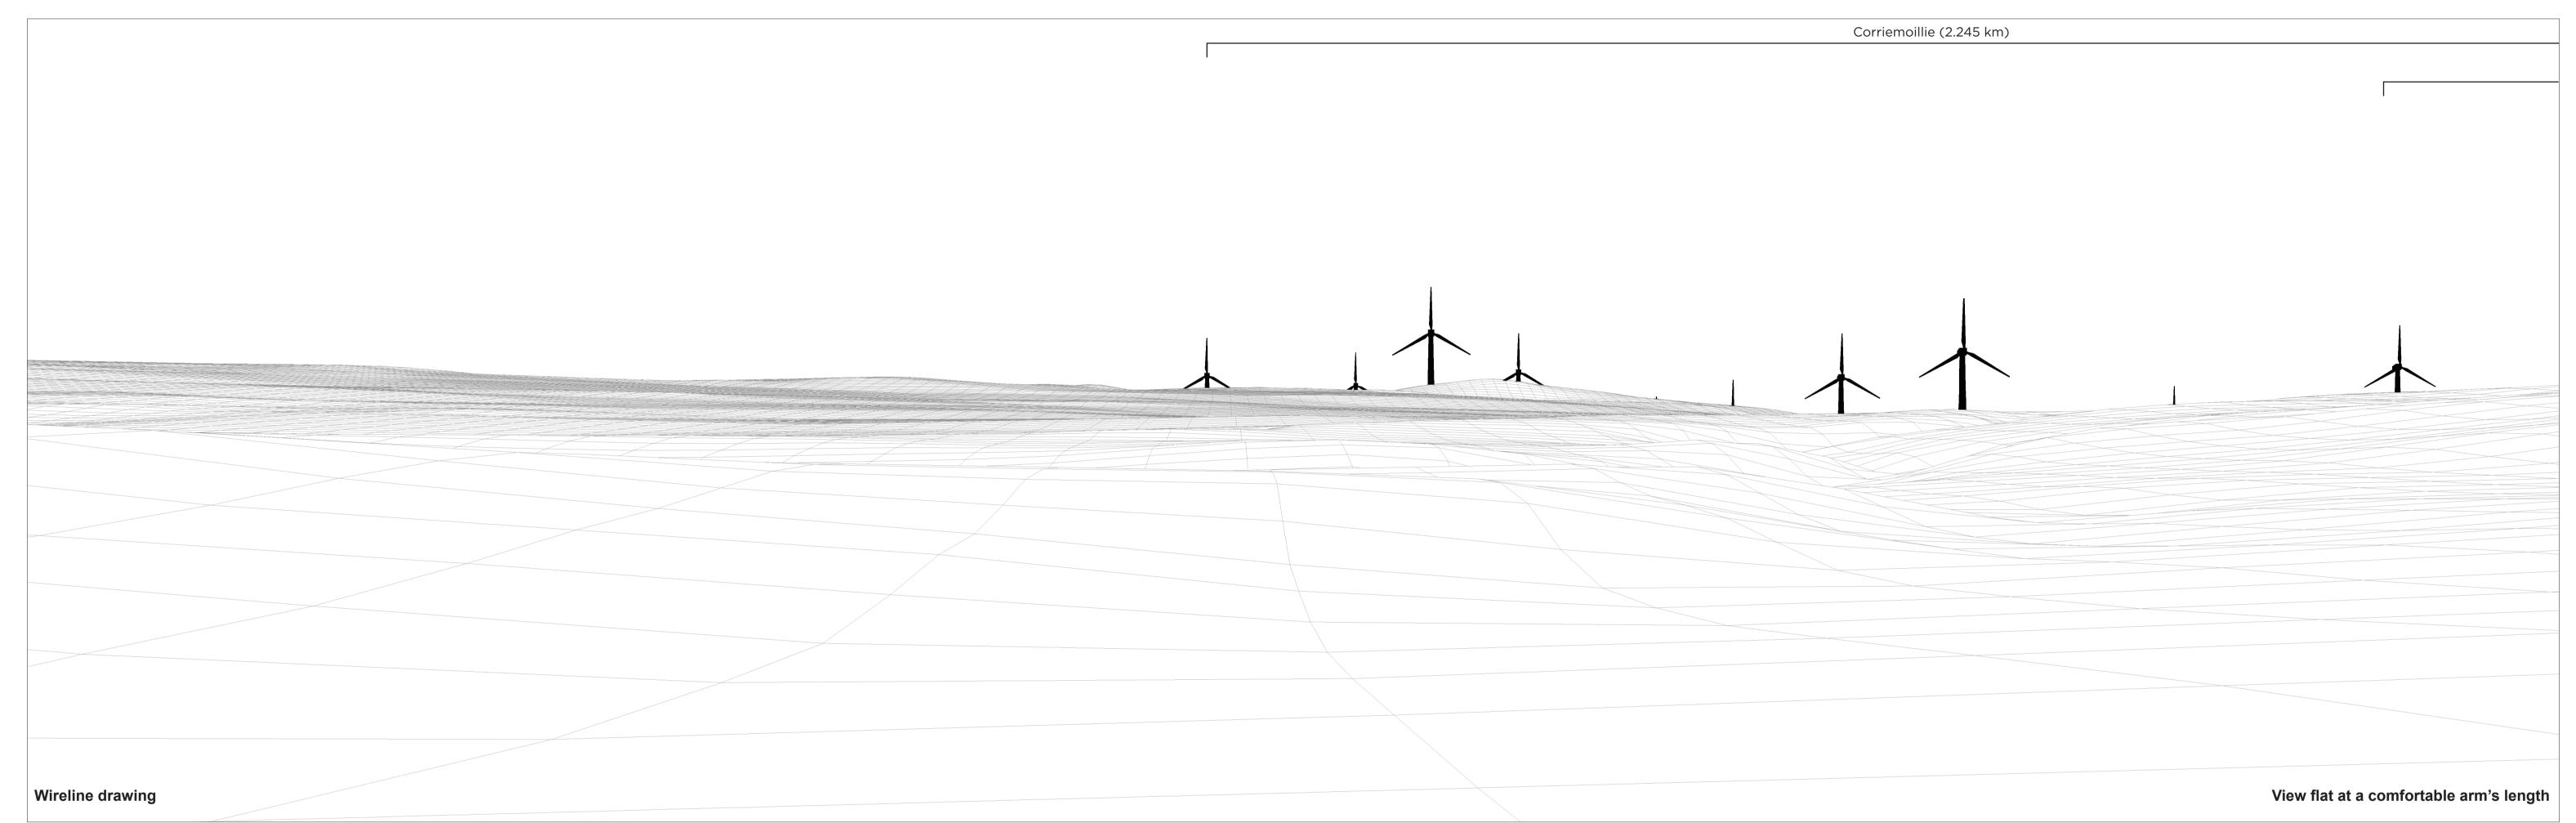

## View from A835, Aultguish Inn

Wireline view illustrating Lochluichart Extension II wind farm layout (not seen in this part of the view).

#### Viewpoint Data: -

OS Reference: - 235172 E 870390 N
Eye level: - c 228.97 m AOD
Direction of view: - **181.5** - 235 degrees

Nearest turbine: - 1.680 km
Horizontal field of view - 53.5 degrees
Principal distance - 812.5 mm

Paper size:

Correct printed image sizes:

Camera height:

- 841 x 594 mm (A1)

- 820 x 260 mm

- 1.5 m AGL

Turbine height (to tip): - 1.5 m

#### Legend: -

Viewpoint location

Proposed layout

Wireline: While the landform and the curvature of the earth are taken into account, no features such as trees or buildings, which might otherwise obscure the views, are accounted for in the wirelines.